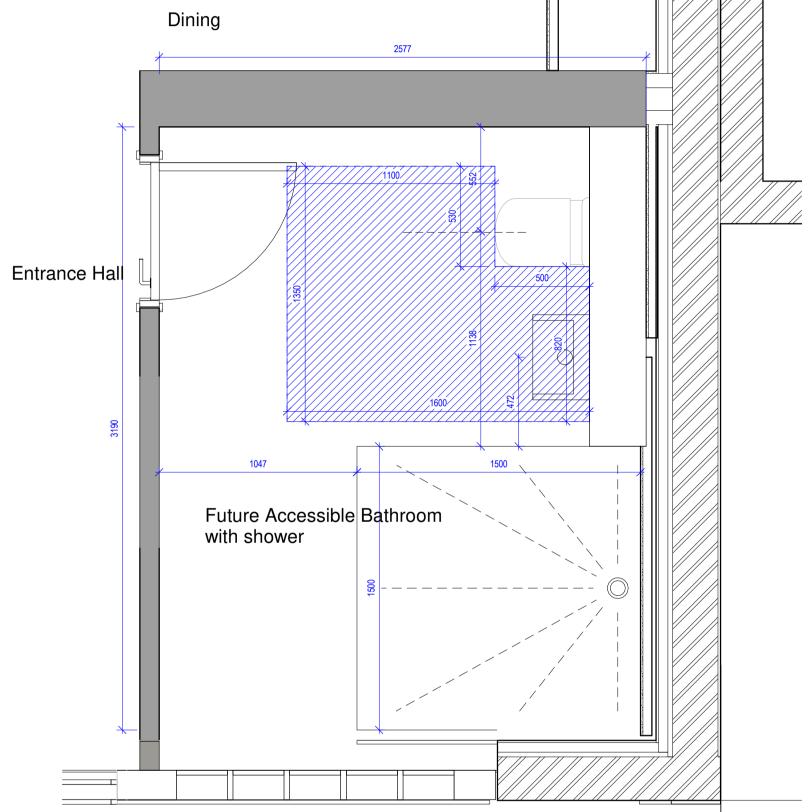

shower to be installed."

## Lifetime Homes Criterion 10

**10 - Entrance level WC & shower.** -The entrance level WC is not accessible but can be combined with the adjacent study to provide an accessible bathroom with shower as outlined on drawing below. "Where an accessible bathroom is not provided on the entrance level of a dwelling, the entrance level should have an accessible WC compartment with potential for a

| 1    | PROPOSED Entrance Level W |
|------|---------------------------|
| 1221 | 1:20                      |

| 2    | FUTURE Entrance Level Acc Bathroom with shower |
|------|------------------------------------------------|
| 1221 | 1:20                                           |