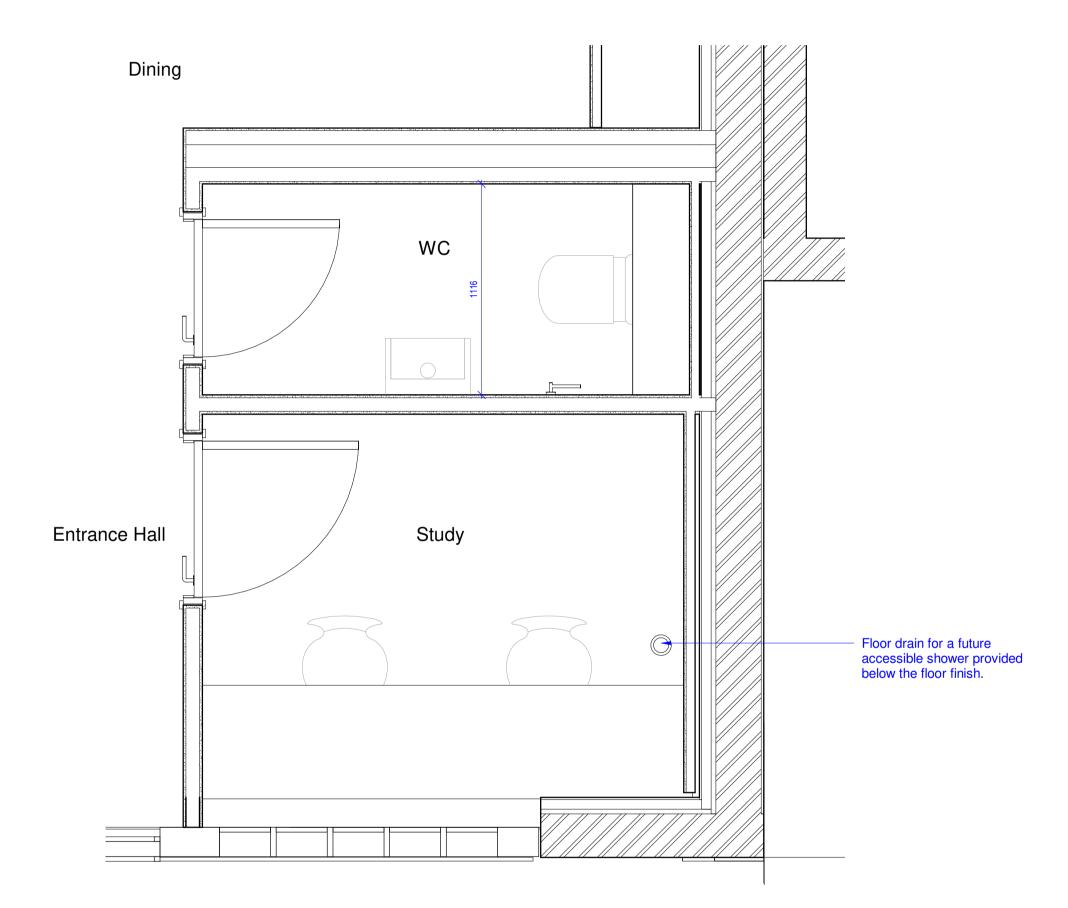

shower to be installed."

## Lifetime Homes Criterion 10

**10 - Entrance level WC & shower.** -The entrance level WC is not accessible but can be combined with the adjacent study to provide an accessible bathroom with shower as outlined on drawing below. "Where an accessible bathroom is not provided on the entrance level of a dwelling, the entrance level should have an accessible WC compartment with potential for a

| 1    | PROPOSED Entrance Level W |
|------|---------------------------|
| 1221 | 1:20                      |

| 2    | FUTURE Entrance Level Acc Bathroom with shower |
|------|------------------------------------------------|
| 1221 | 1:20                                           |