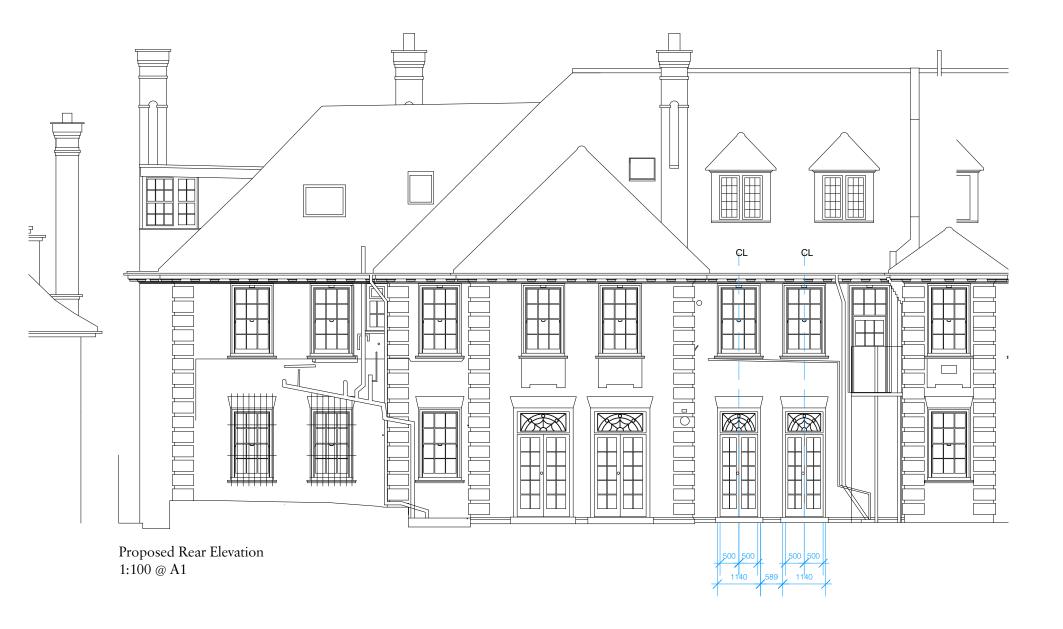

## Summary of Proposed Amendment

Rear facade reverts to existing, except for:-

Kitchen door and window replaced with 2 new french doors. Old utility window blocked in.

ref: 2015/5074/P

Existing Rear Facade

Proposed Rear Facade

Rev Date Details