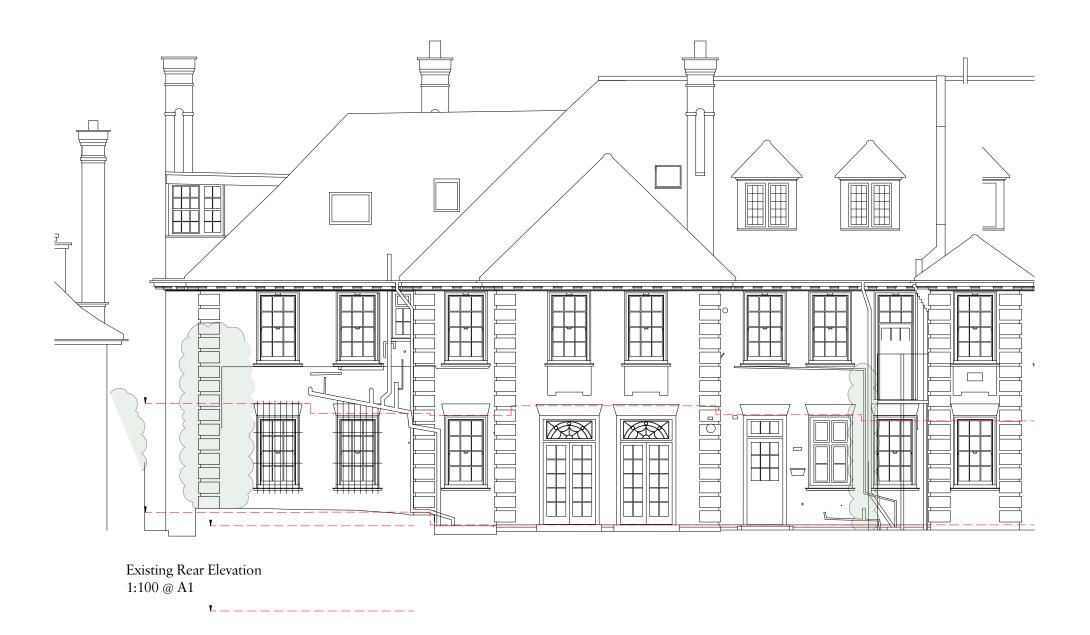

## Summary of Proposed Amendment

Rear facade reverts to existing, except for:-

Kitchen door and window replaced with 2 new french doors. Old utility window blocked in.

ref: 2015/5074/P

Existing Rear Facade