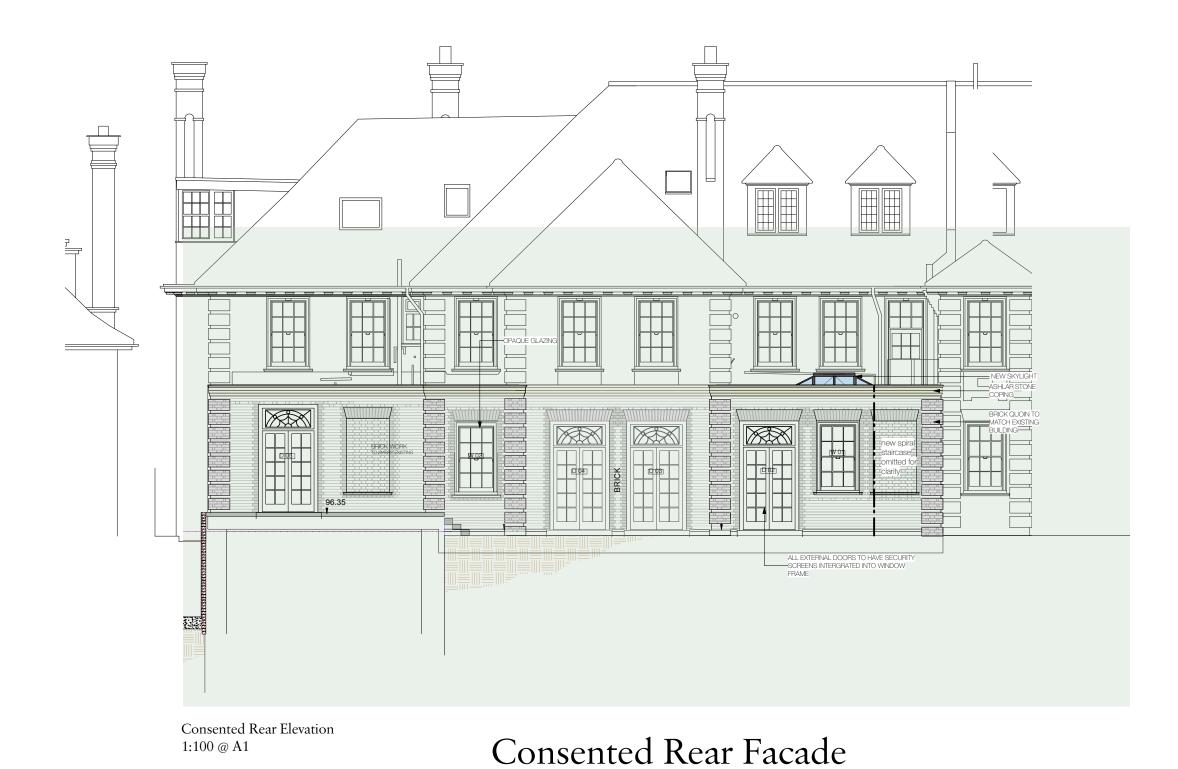

## Summary of Proposed Amendment

Rear facade reverts to existing, except for:-

Kitchen door and window replaced with 2 new french doors. Old utility window blocked in.

ref: 2015/5074/P

Existing Rear Facade