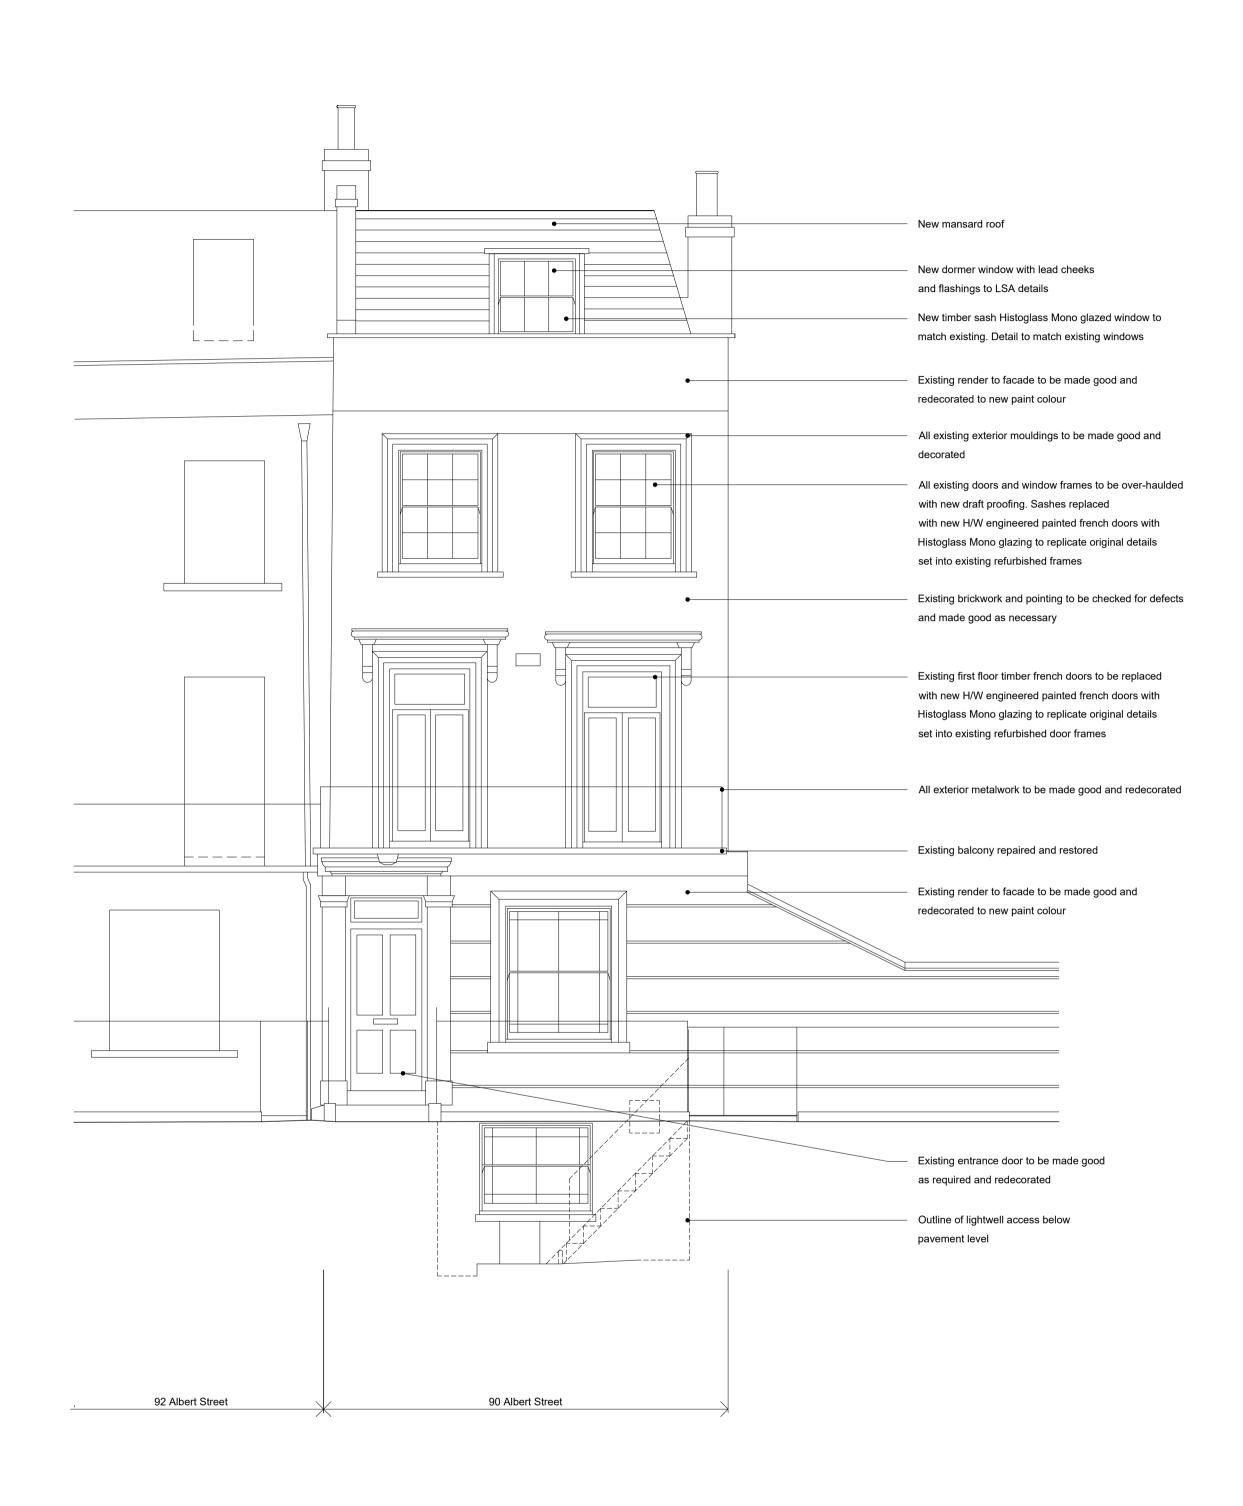

## 1. Street Elevation

## 2. Rear Elevation



Amendment. Rev. Date.

|                                               |                                         | 0              | 1 2                | 2 | 3               | 4 | 5 | 6m                      |            |                                                                                                                                                                                         |     |  |
|-----------------------------------------------|-----------------------------------------|----------------|--------------------|---|-----------------|---|---|-------------------------|------------|-------------------------------------------------------------------------------------------------------------------------------------