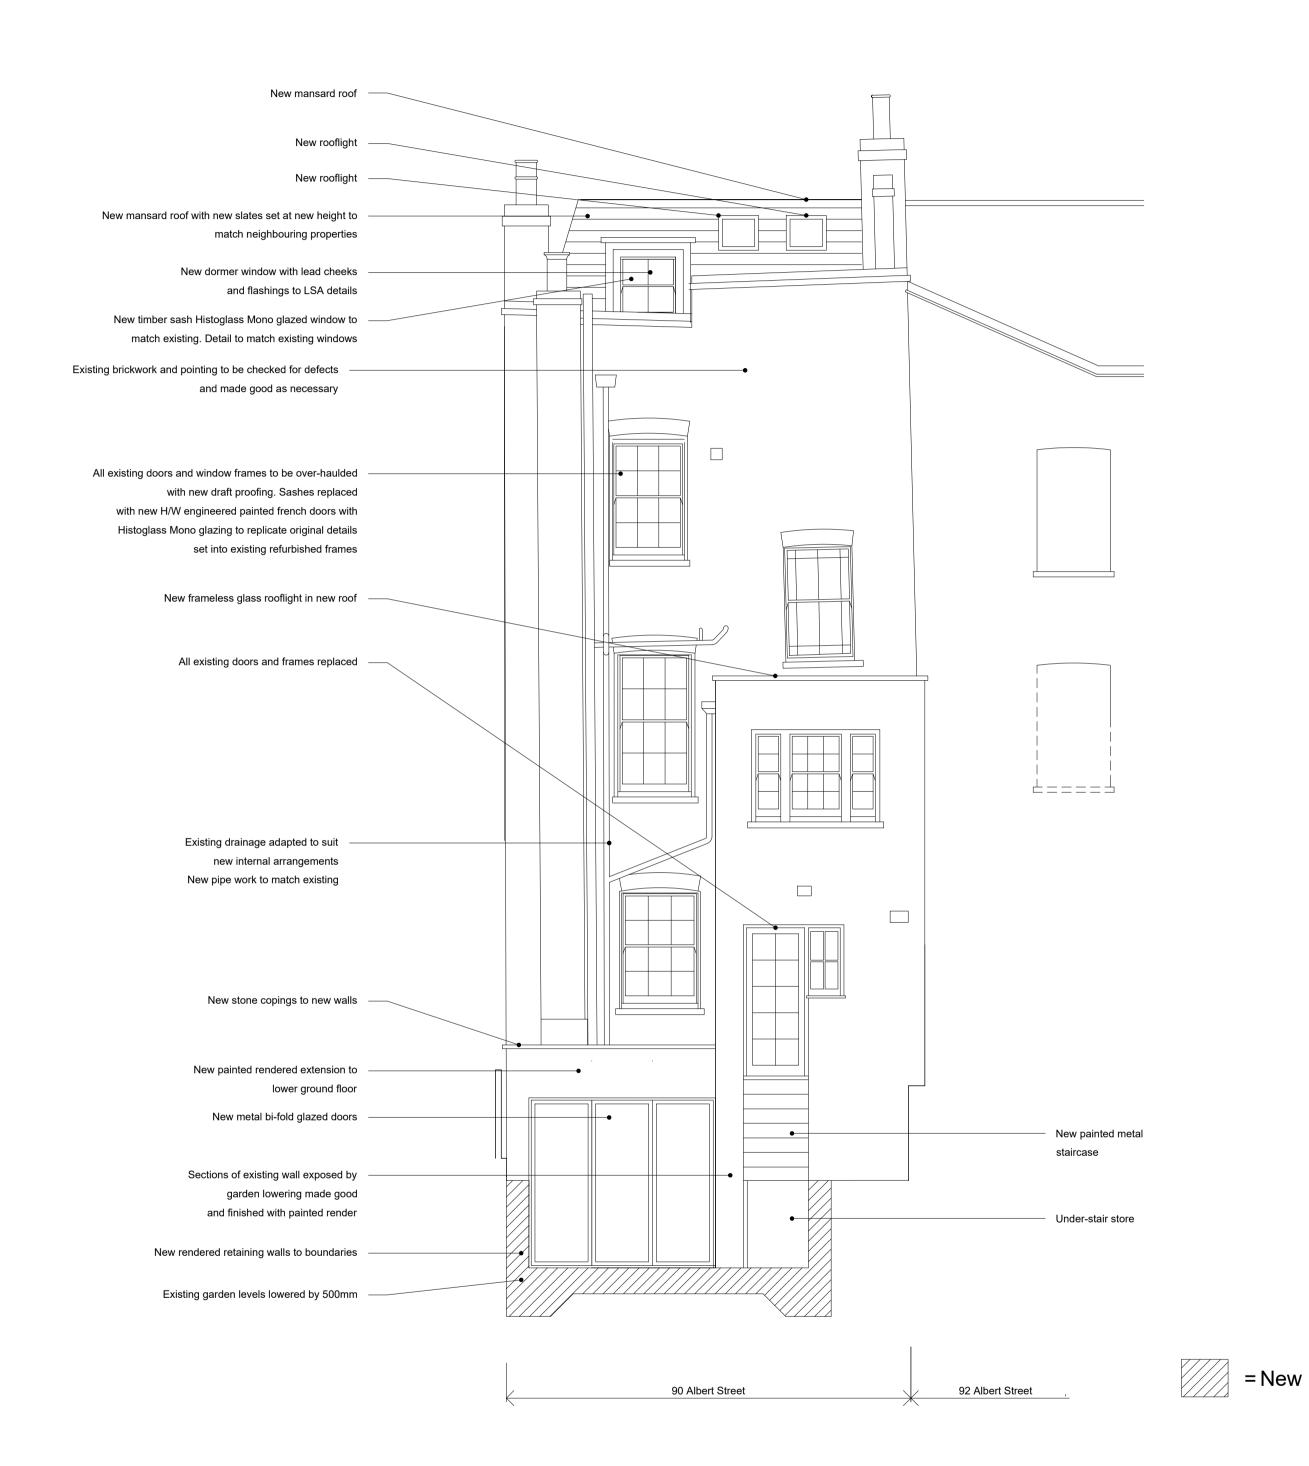

## 2. Rear Elevation

Amendment. Rev. Date.

|                                               |                                         | 0              | 1 2                | 2 | 3               | 4 | 5 | 6m                      |            |                                                                                                                                                                                         |     |  |
|-----------------------------------------------|-----------------------------------------|----------------|--------------------|---|-----------------|---|---|-------------------------|------------|-----------------------------------------------------------------------------------------------------------------------------------------------------------------------------------------|-----|--|
|                                               |                                         |                |                    |   |                 |   |   |                         |            |                                                                                                                                                                                         |     |  |
| Project:<br>90 Albert Street, London, NW1 7NE | Drawing Title:<br>PROPOSED - ELEVATIONS |                |                    |   |                 |   |   | Drawing No.<br>AS(10)30 | Revision - | NOTES:                                                                                                                                                                                  |     |  |
|                                               |                                         | Date<br>Feb 19 | Scale<br>1.50 @ A1 |   | g Status<br>ING |   |   |                         |            | THIS DRAWING IS FOR BUDGETING ONLY AND IS N ALL DIMENSION TO BE CHECKED ON SITE BY CONTRACTOR DO NOT SCALE FRONT THIS DRAWING UNLESS OTHERWISE STATED ALL DIMENSIONS ARE IN MILLIMITERS | (C) |  |