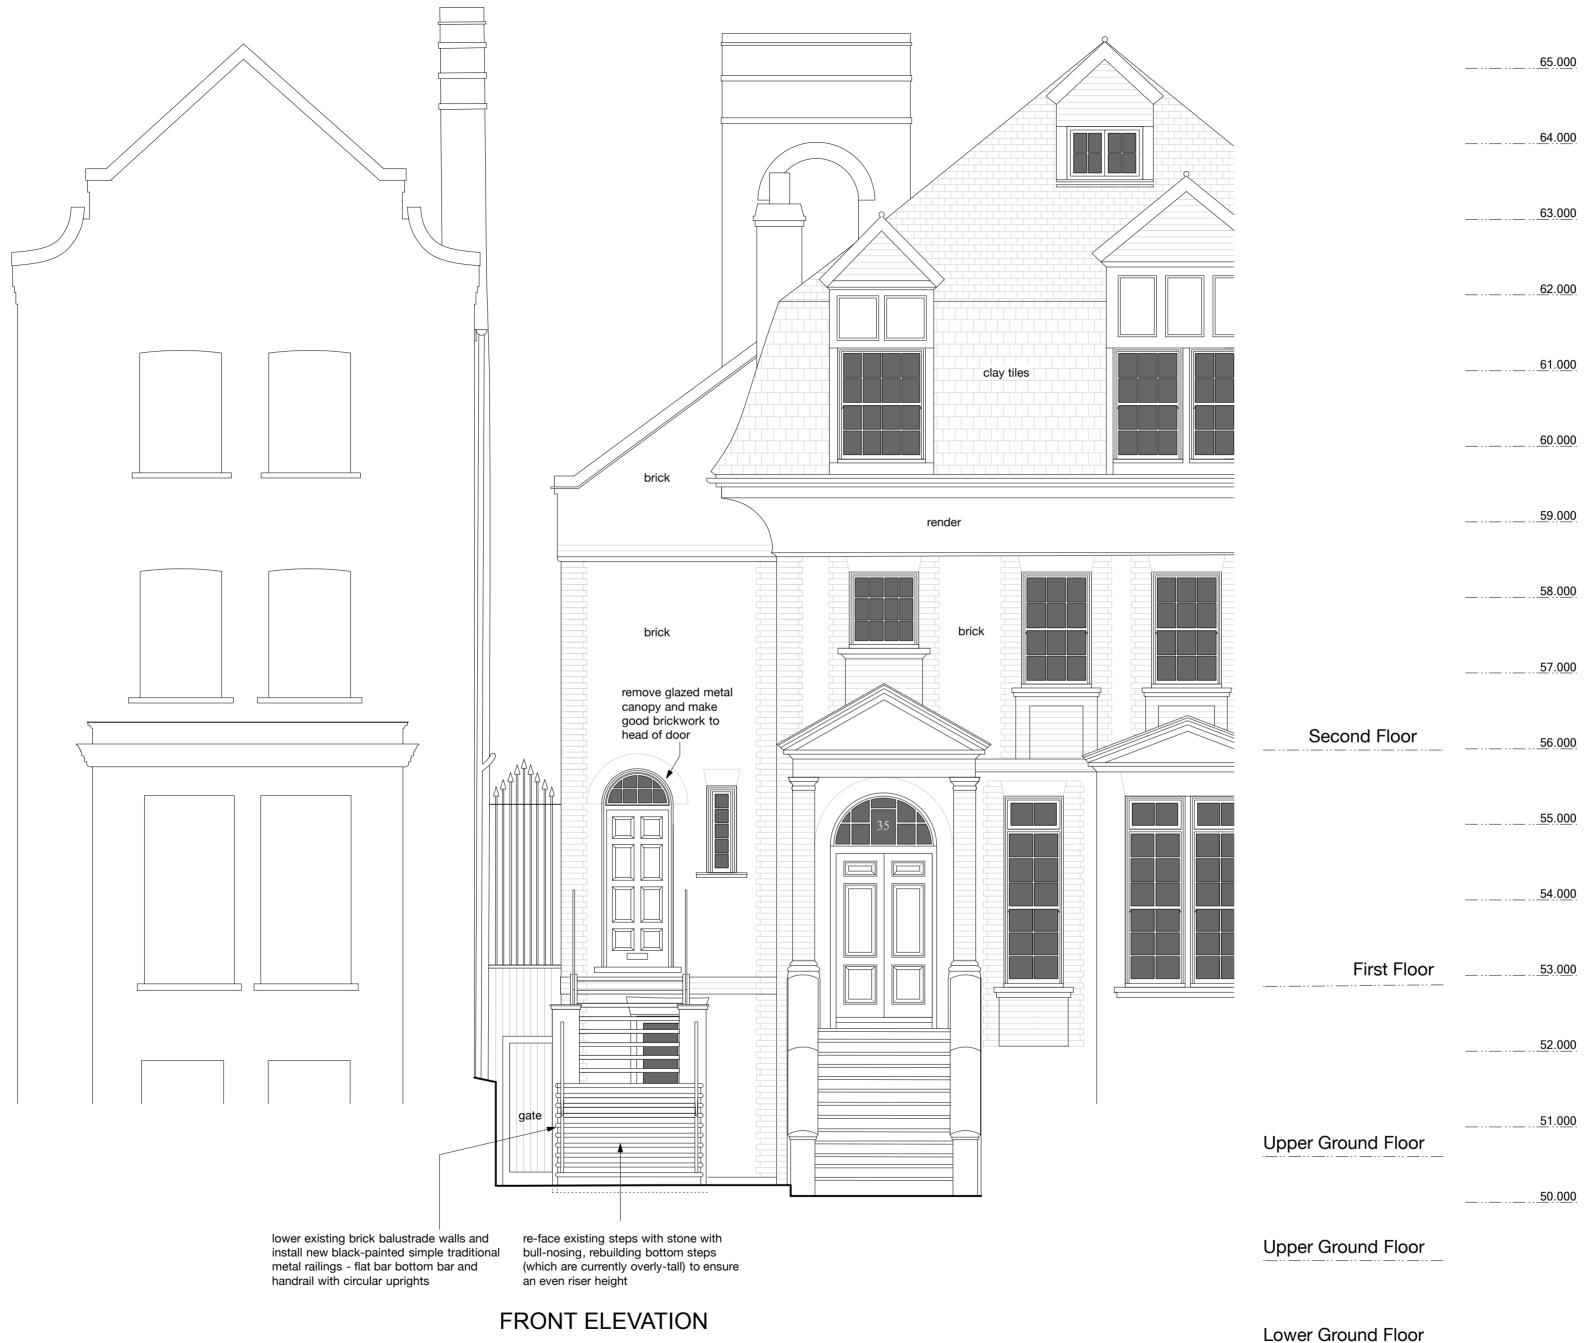

**Proposed Front Elevation** 

| Drawing Ref:<br>1076-AP2-04B |                    |
|------------------------------|--------------------|
| Date                         | Scale              |
| December 2018                | 1:50@A2 / 1:100@A4 |

56.000

\_\_\_\_\_54.000