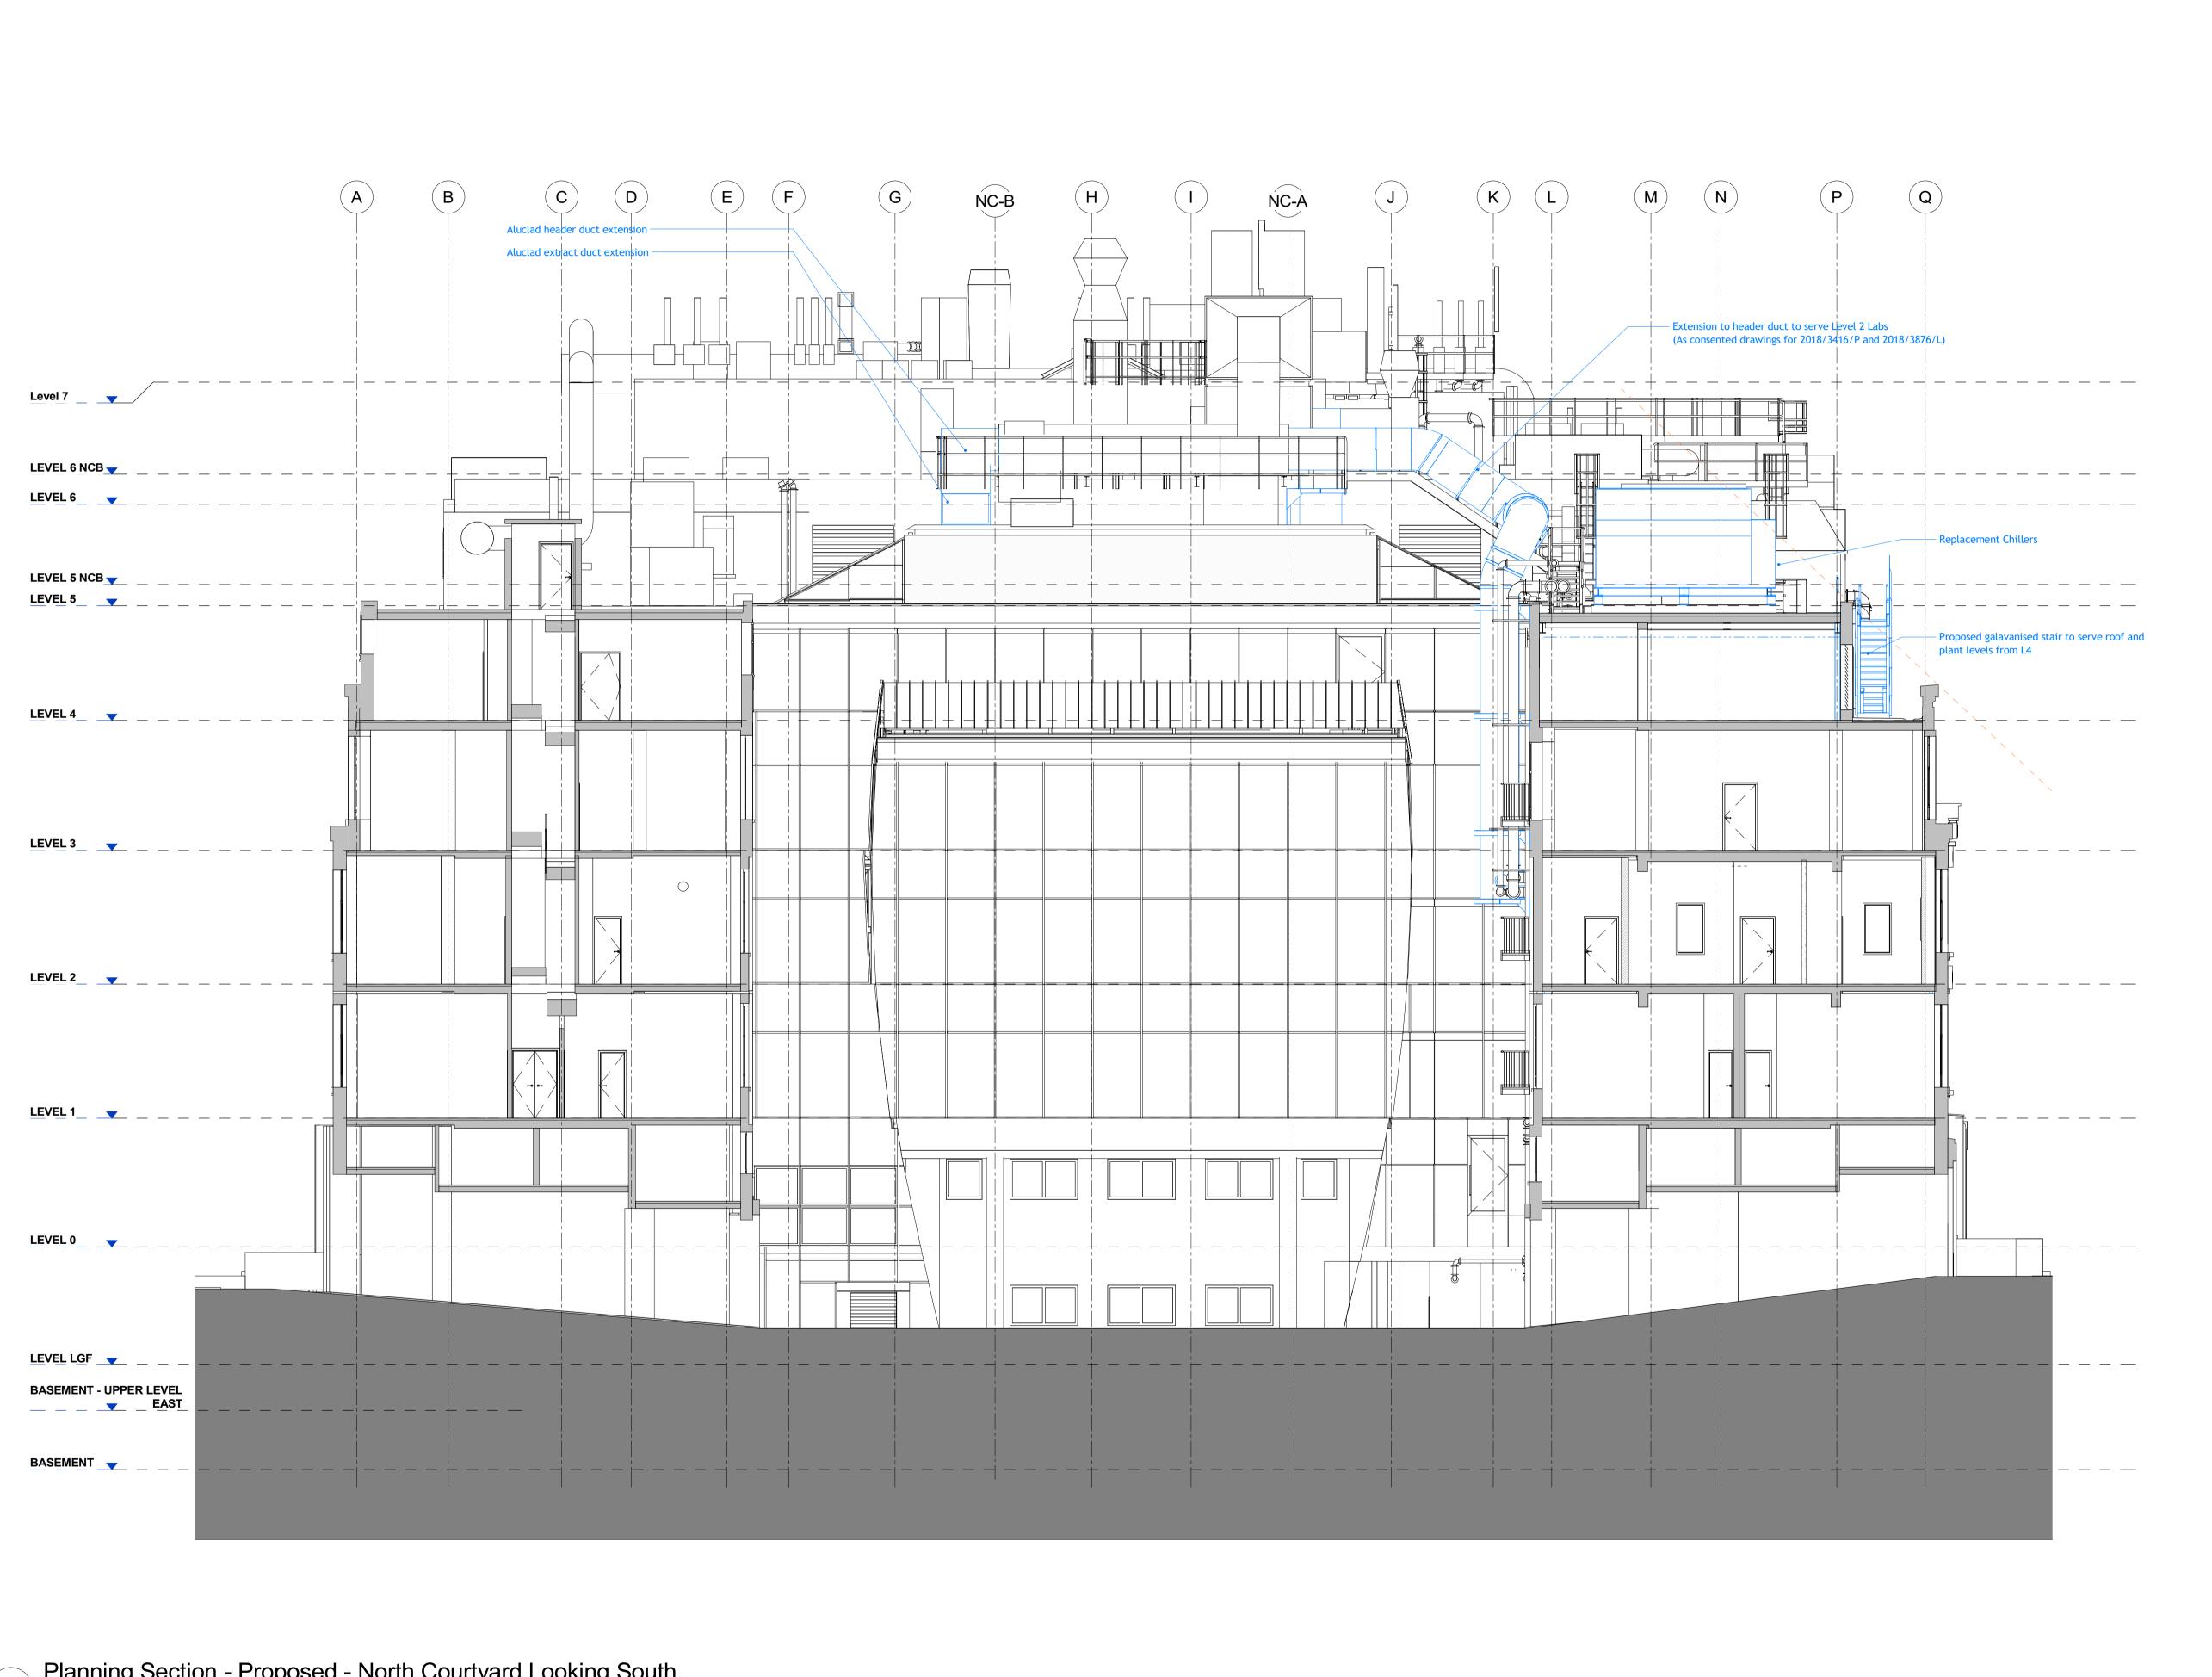

1. Level 4 to Level 5 stair revised. 2. Chiller side attenuators added.

26.11.19 CR CR AS Revised Planning 28.06.19 TR CR AS Issued for Planning Rev Date By Ck Ap Description

LONDON SCHOOL OF HYGIENE AND TROPICAL MEDICINE (KEPPEL STREET)

Drawing Title

Planning Section -Proposed - NW Wing **Looking South** 

© AN RITCHIE ARCHITES Ltd. 110 Three Colt Street London E14 8AZ Tel: (44) 2073381100 Fax: (44) 2073381199

Status PLANNING

As indicated@A1 24.06.19 Approved AS Job No. Drawing No. 739-IRAL-02-08-22S1