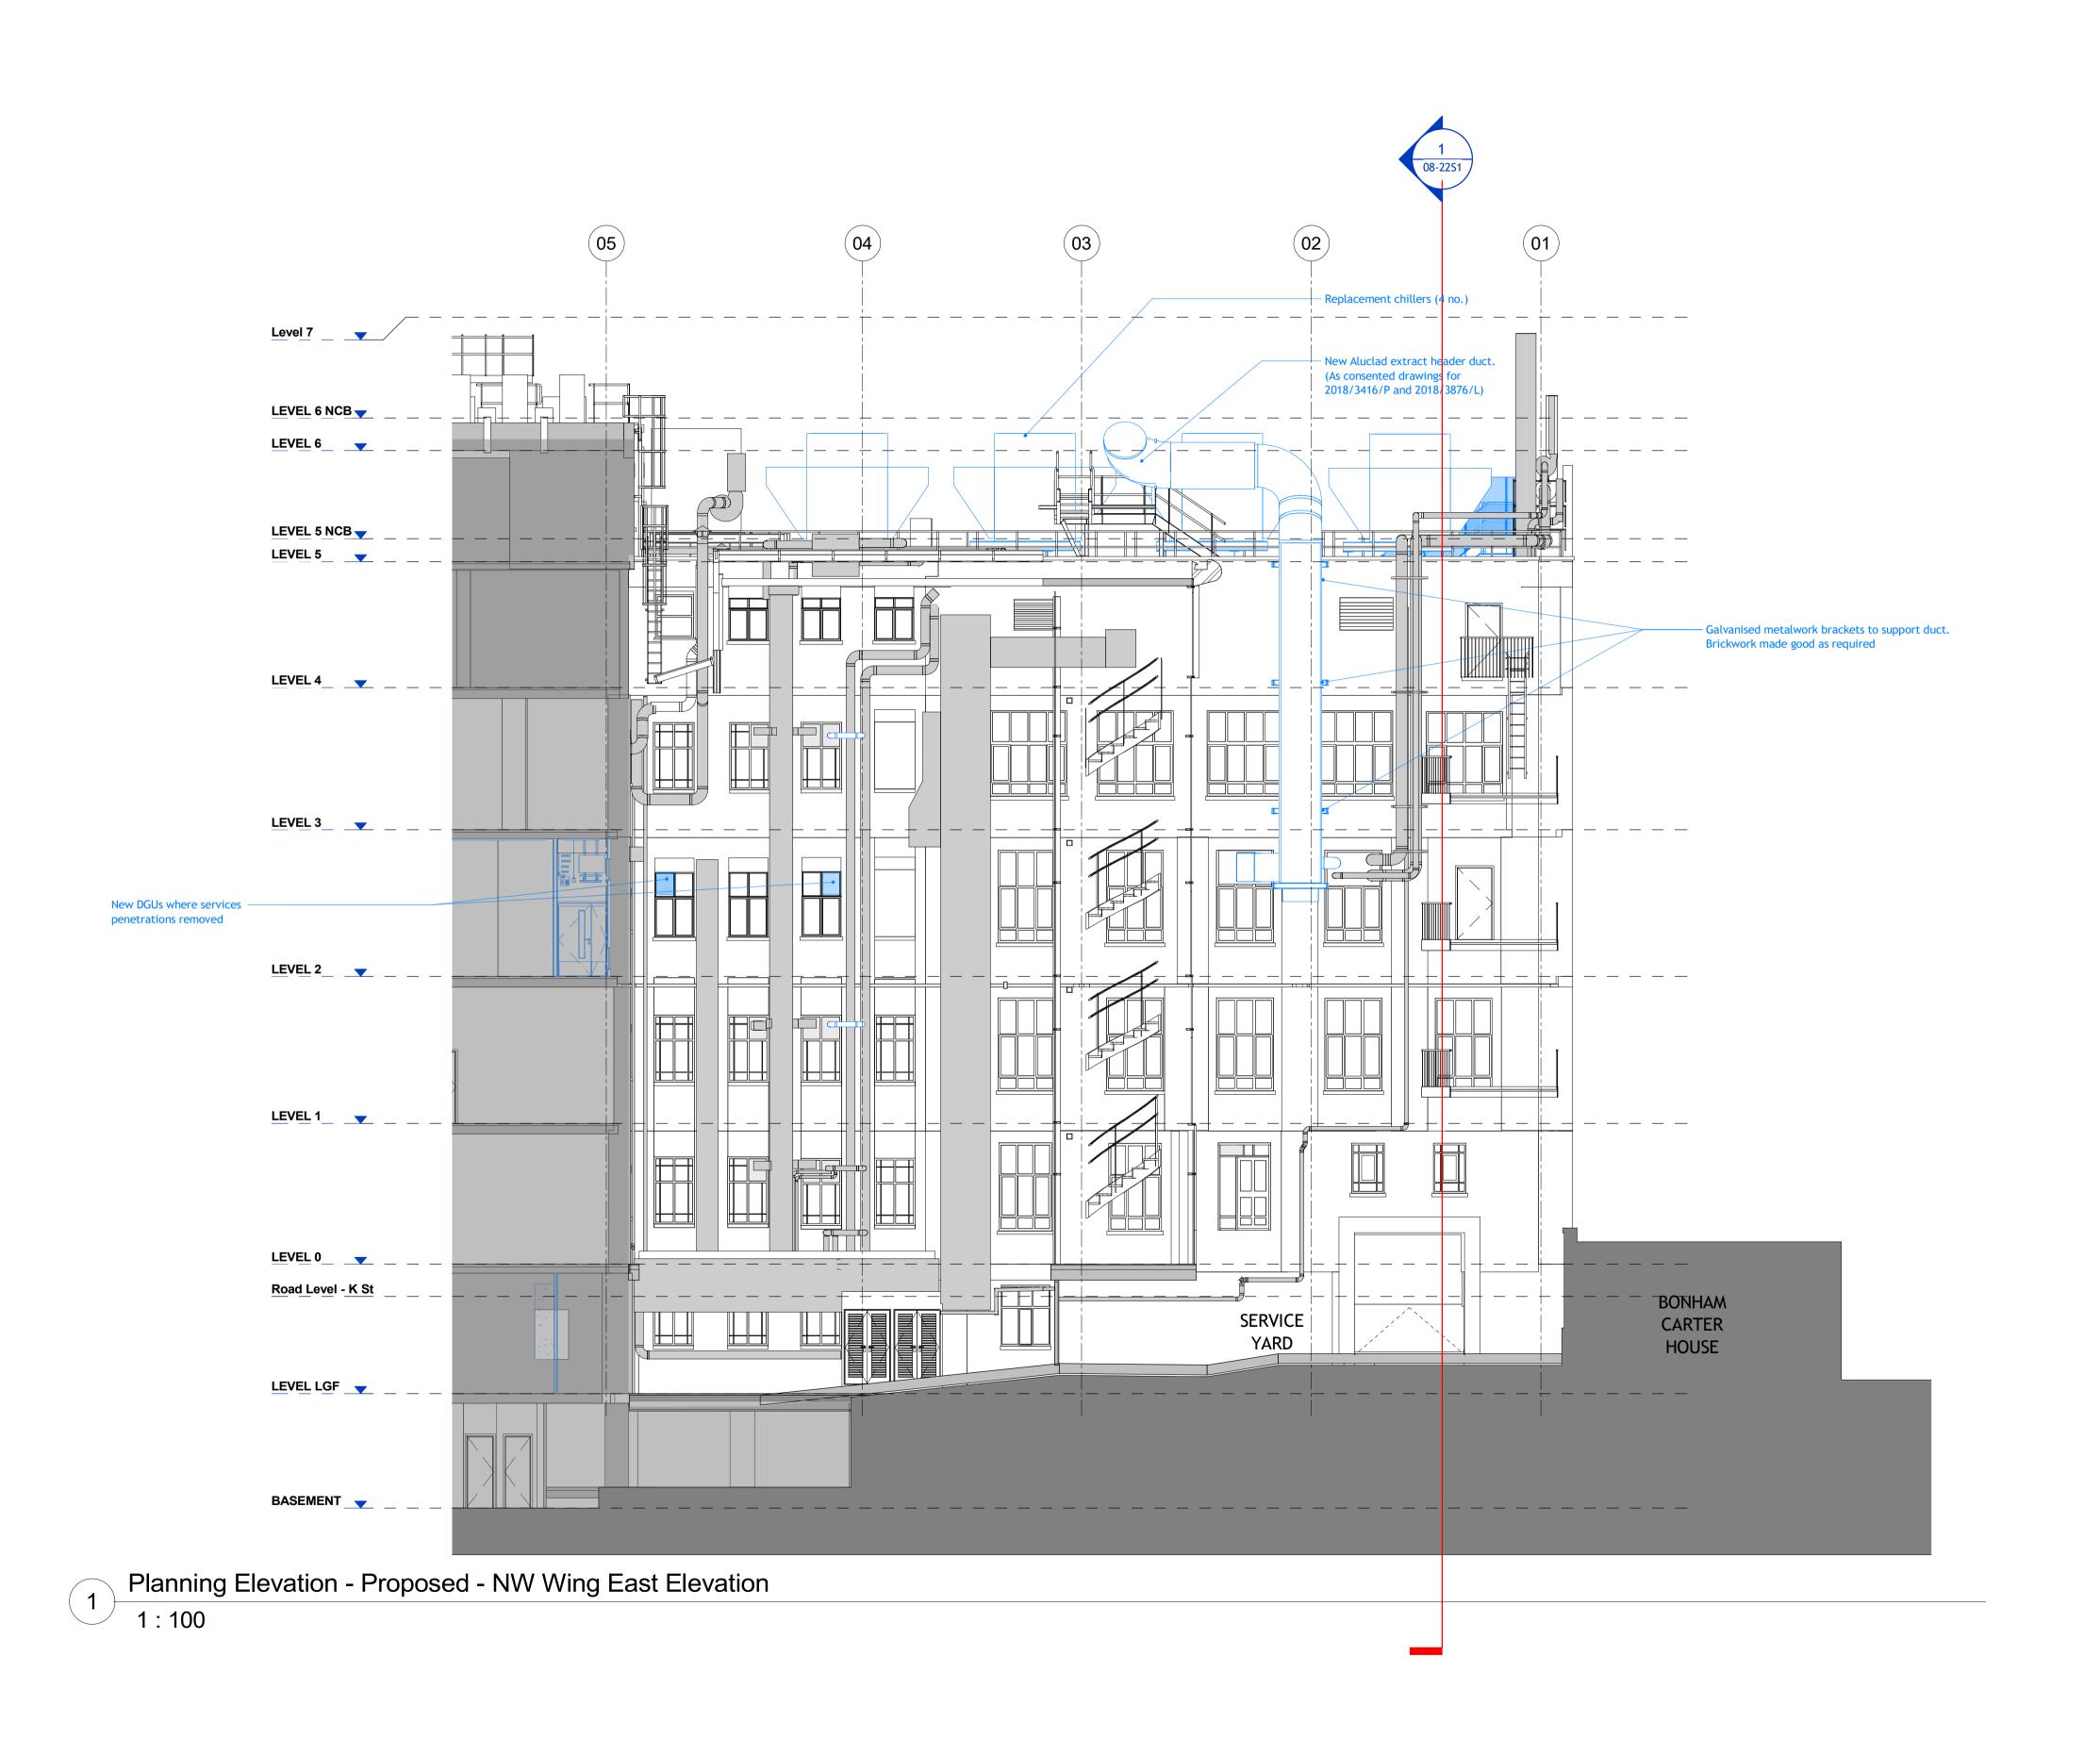

Job Tit

LONDON SCHOOL OF
HYGIENE AND TROPICAL
MEDICINE (KEPPEL STREET)

Drawing Title

Planning Elevation -Proposed -NW Wing East Elevation

© AN RICHIE ARCHITECTS Ltd.
110 Three Colt Street London E14 8AZ
Tel: (44) 2073381100 Fax: (44)
2073381199

Status PLANNING

| Scale<br>As indicated@A1 |                                        |               |  | Date 24.06.19  |      |
|--------------------------|----------------------------------------|---------------|--|----------------|------|
| Drawn<br>TR              |                                        | Checked<br>CR |  | Approved<br>AS |      |
| Job No. <b>739</b>       | Drawing No.<br>739-IRAL-02-<br>08-2104 |               |  |                | Rev. |