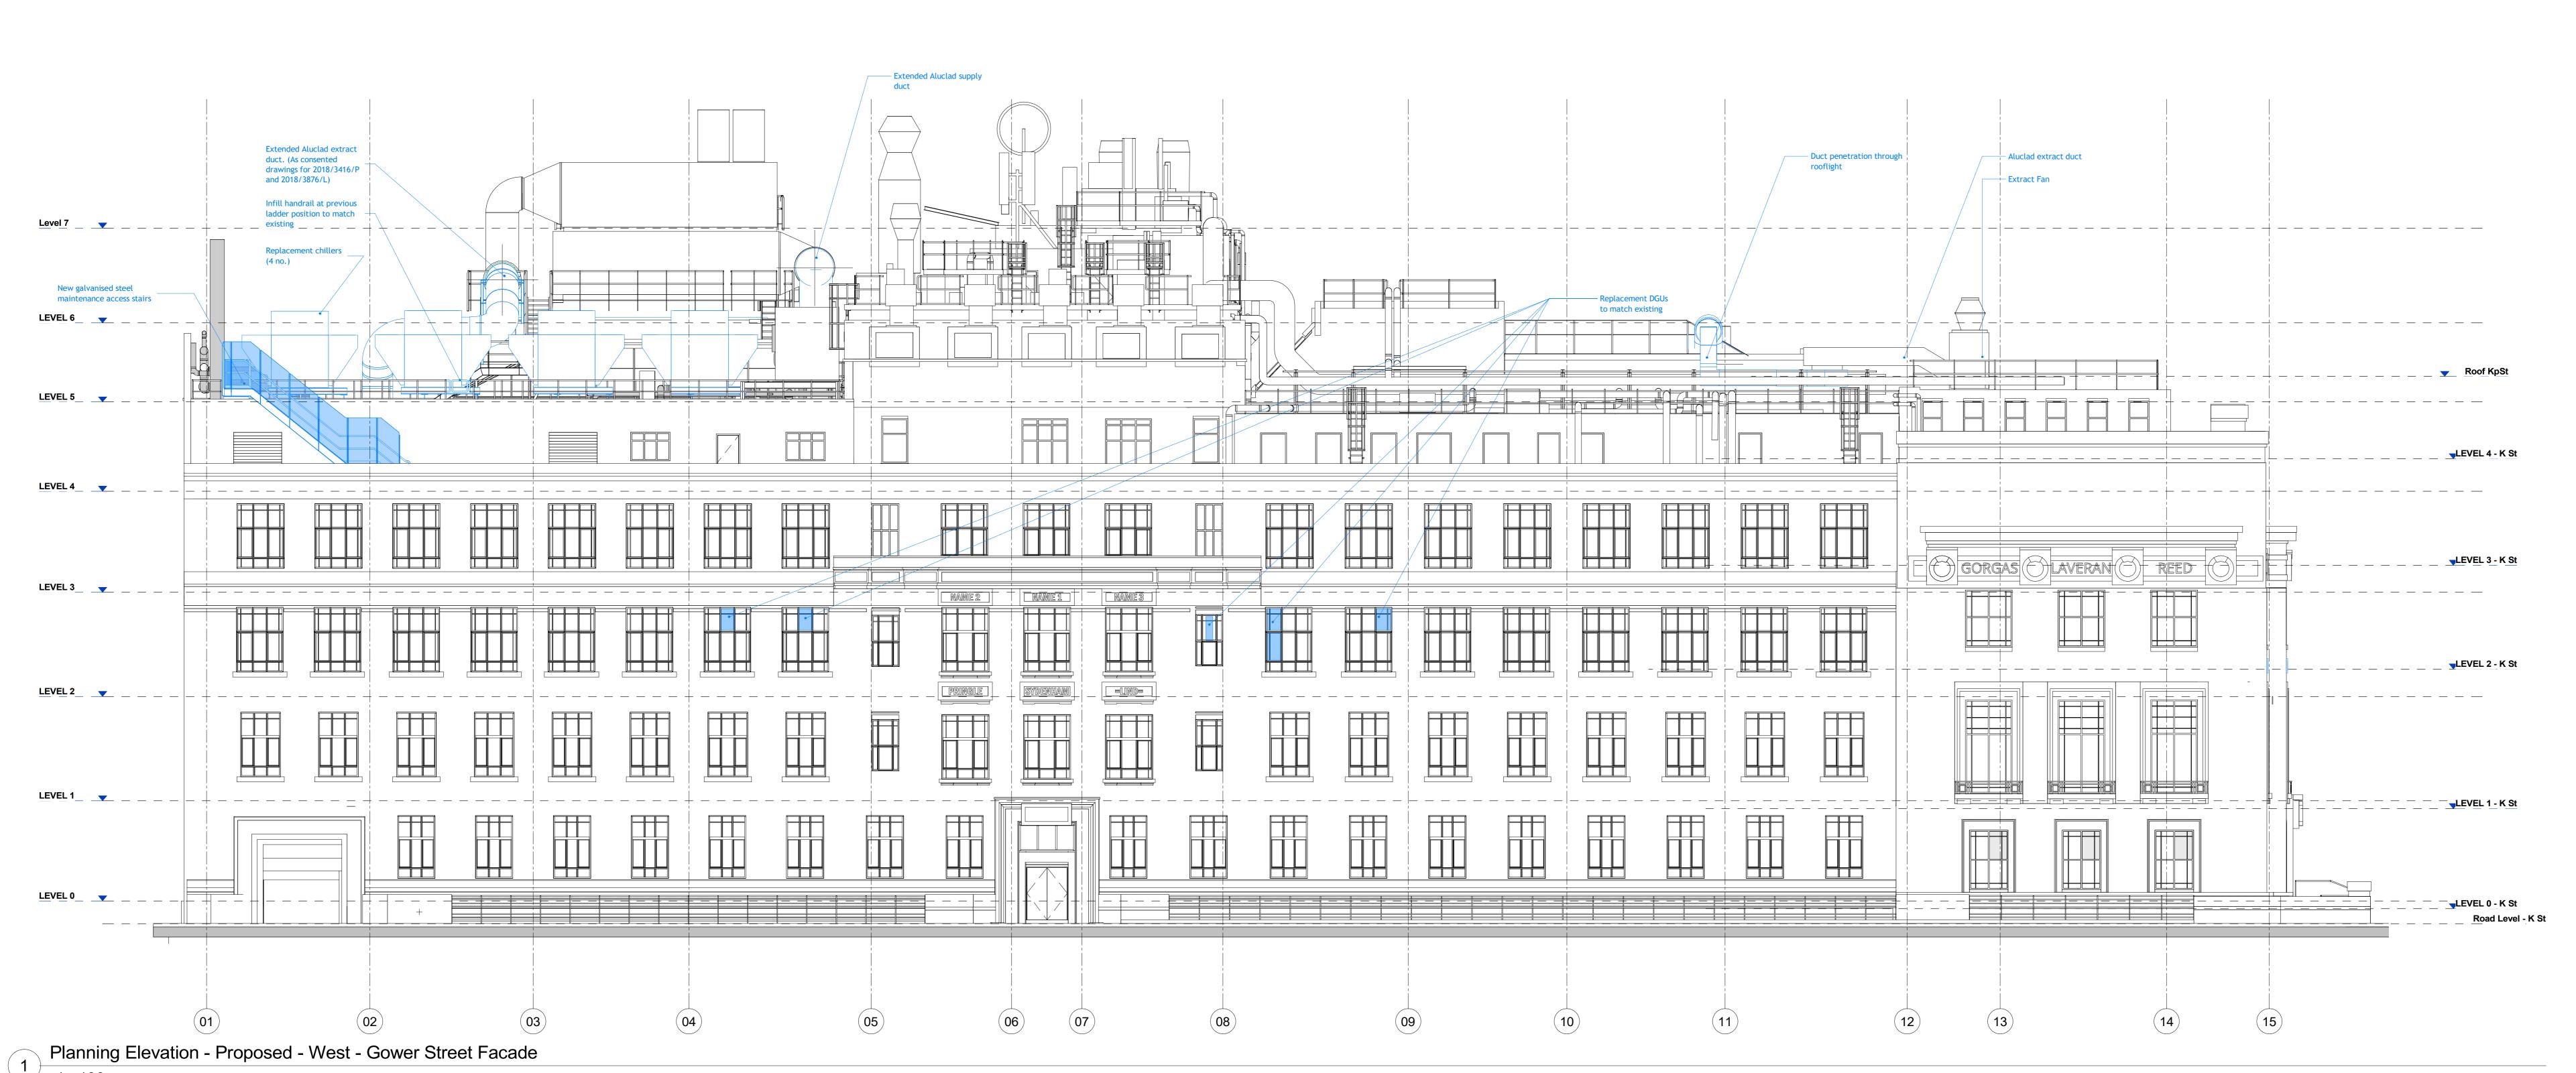

REVISIONS:

DO NOT SCALE

Dimensions to be verified on site.

THIS DRAWING IS © IAN RITCHIE ARCHITECTS LTD

Level 4 to Level 5 stair revised.
 Chiller side attenuators added.

NE E
C S
NW W

3B 26.11.19 CR CR AS Revised Planning
3A 28.06.19 TR CR AS Issued for Planning
Rev Date By Ck Ap Description

LONDON SCHOOL OF HYGIENE
AND TROPICAL MEDICINE
(KEPPEL STREET)

Planning Elevation Proposed - Gower Street
Elevation

© IAIN RINGHIE ARGHINEGIS Ltd.
110 Three Colt Street London E14 8AZ
Tel: (44) 2073381100 Fax: (44)
2073381199

Status PLANNING
Scale

Tale 1:100@A0 Date 24.06.19

Tawn Checked Approved AS

Rev.

Job No. Drawing No. 739-IRAL-02-08-2101