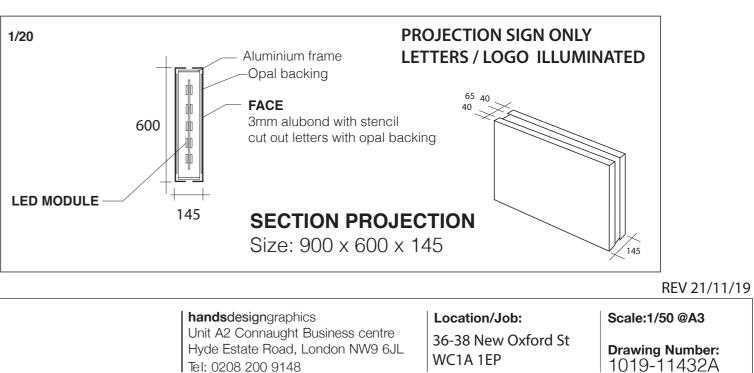

## **PROJECTION SIGN ONLY** LETTERS / LOGO ILLUMINATED

## **PROJECTION SIGN**

Alubond in gloss black panel tray with cut out stencil characters complere with opal backing and full back tray with LED modules 900 x 600 x 145