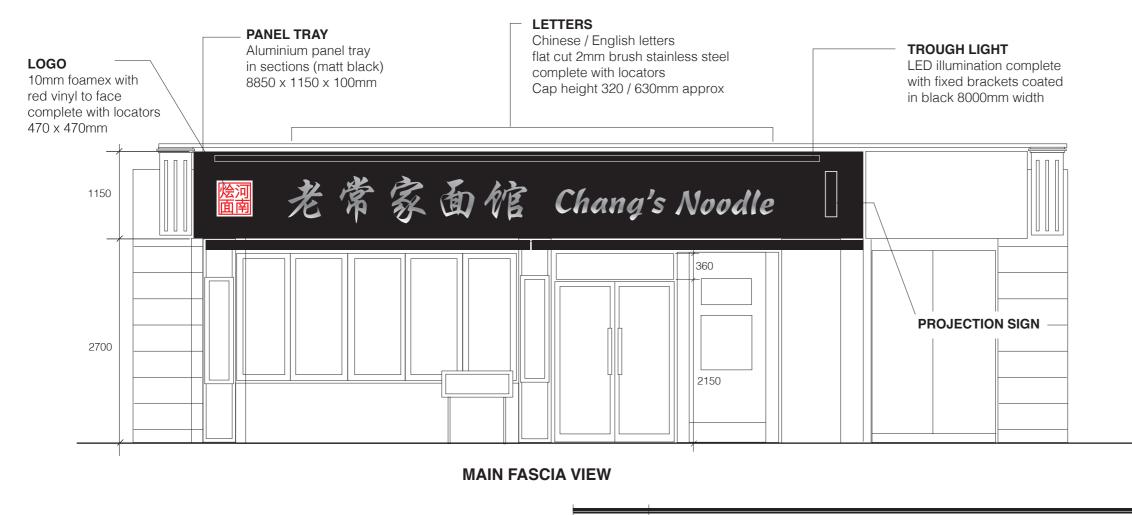

## MAIN FASCIA EXTERNALLY ILLUMINATED TROUGH LIGHTS

1m

10m

SCALE BAR 1m & 10M

|   | handsdesigngraphics<br>Unit A2 Connaught Business centre<br>Hyde Estate Road, London NW9 6JL<br>Tel: 0208 200 9148 |   |
|---|--------------------------------------------------------------------------------------------------------------------|---|
| • |                                                                                                                    | _ |