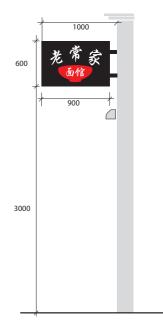

## MAIN FASCIA EXTERNALLY ILLUMINATED TROUGH LIGHTS



1m

10m

SCALE BAR 1m & 10M



|   | handsdesigngraphics<br>Unit A2 Connaught Business centre<br>Hyde Estate Road, London NW9 6JL<br>Tel: 0208 200 9148 |   |
|---|--------------------------------------------------------------------------------------------------------------------|---|
| • |                                                                                                                    | _ |

1/10

## **PROJECTION SIGN ONLY** LETTERS / LOGO ILLUMINATED

## **PROJECTION SIGN**

Alubond in gloss black panel tray with cut out stencil characters complere with opal backing and full back tray with LED modules 900 x 600 x 145



## SIDE VIEW PROJECTION