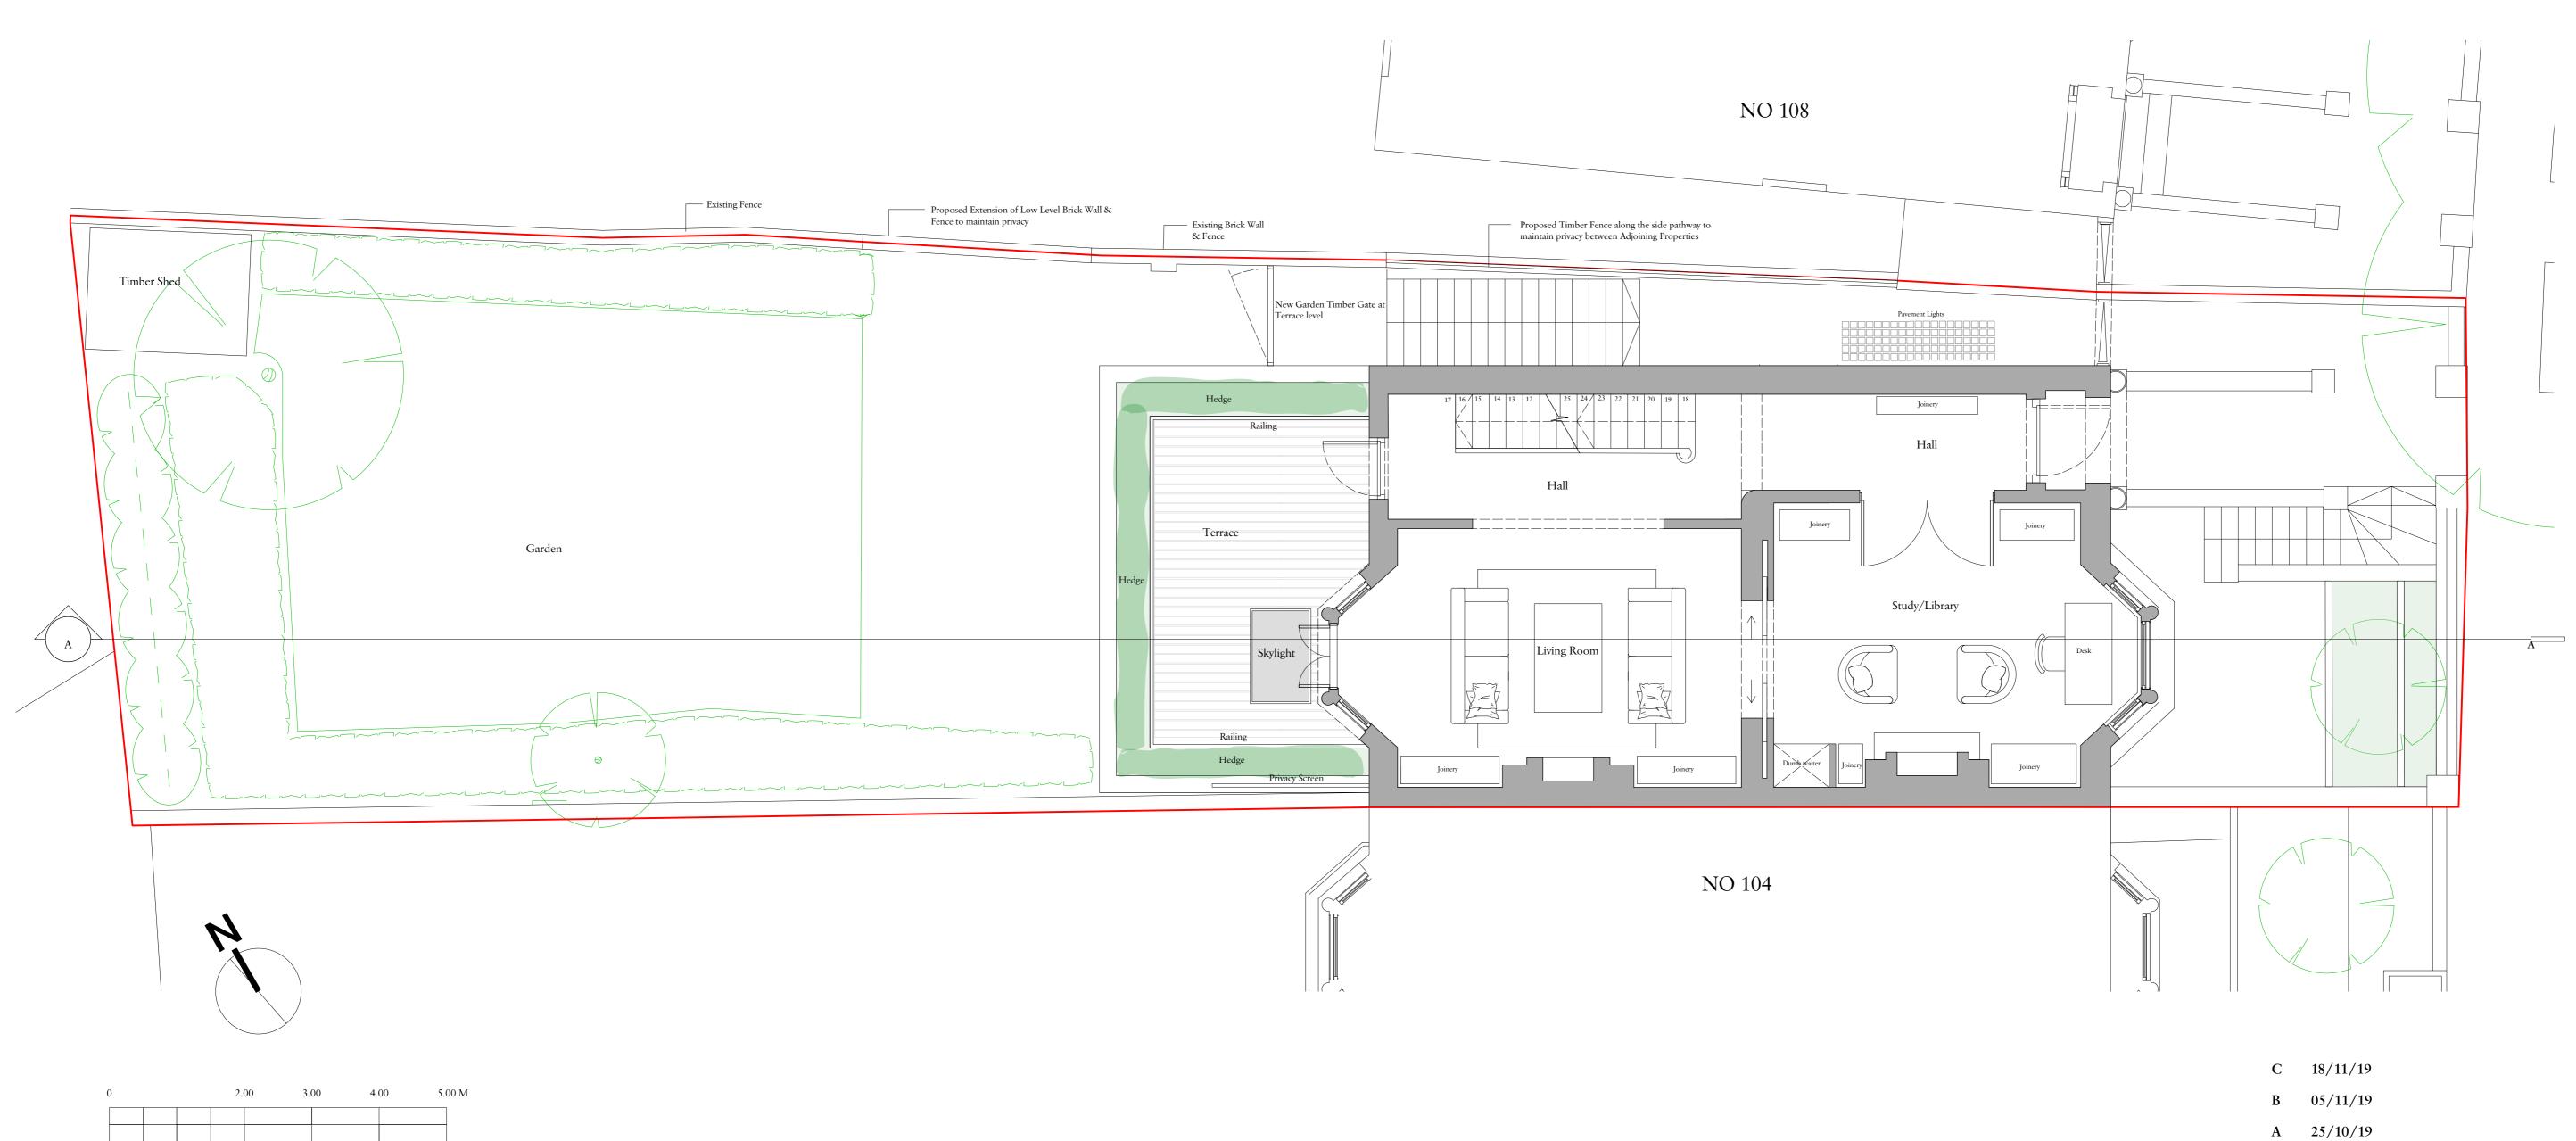

## Charlton Brown Architecture & Interiors

The Belvedere, 2 Back Lane, Hampstead, London, NW3 1HL Telephone +44(0)20 7794 1234 Email office@charltonbrown.com Website www.charltonbrown.com

Client

| Project          |                    |              |
|------------------|--------------------|--------------|
| 106 South Hill I | Park               |              |
| Drawing Title    |                    |              |
| Proposed Gro     | und Floor & Site P | lan          |
| Date             | Drawn              | Checked      |
| 15.10.2019       | ZK                 | CP           |
| Scale            |                    |              |
| 1:50             |                    |              |
| Issue Status     |                    |              |
| For Informa      | ation              |              |
| Project Number   | Drawing Number     | Revision     |
| 1918             | 00-012-AP          | $\mathbf{C}$ |