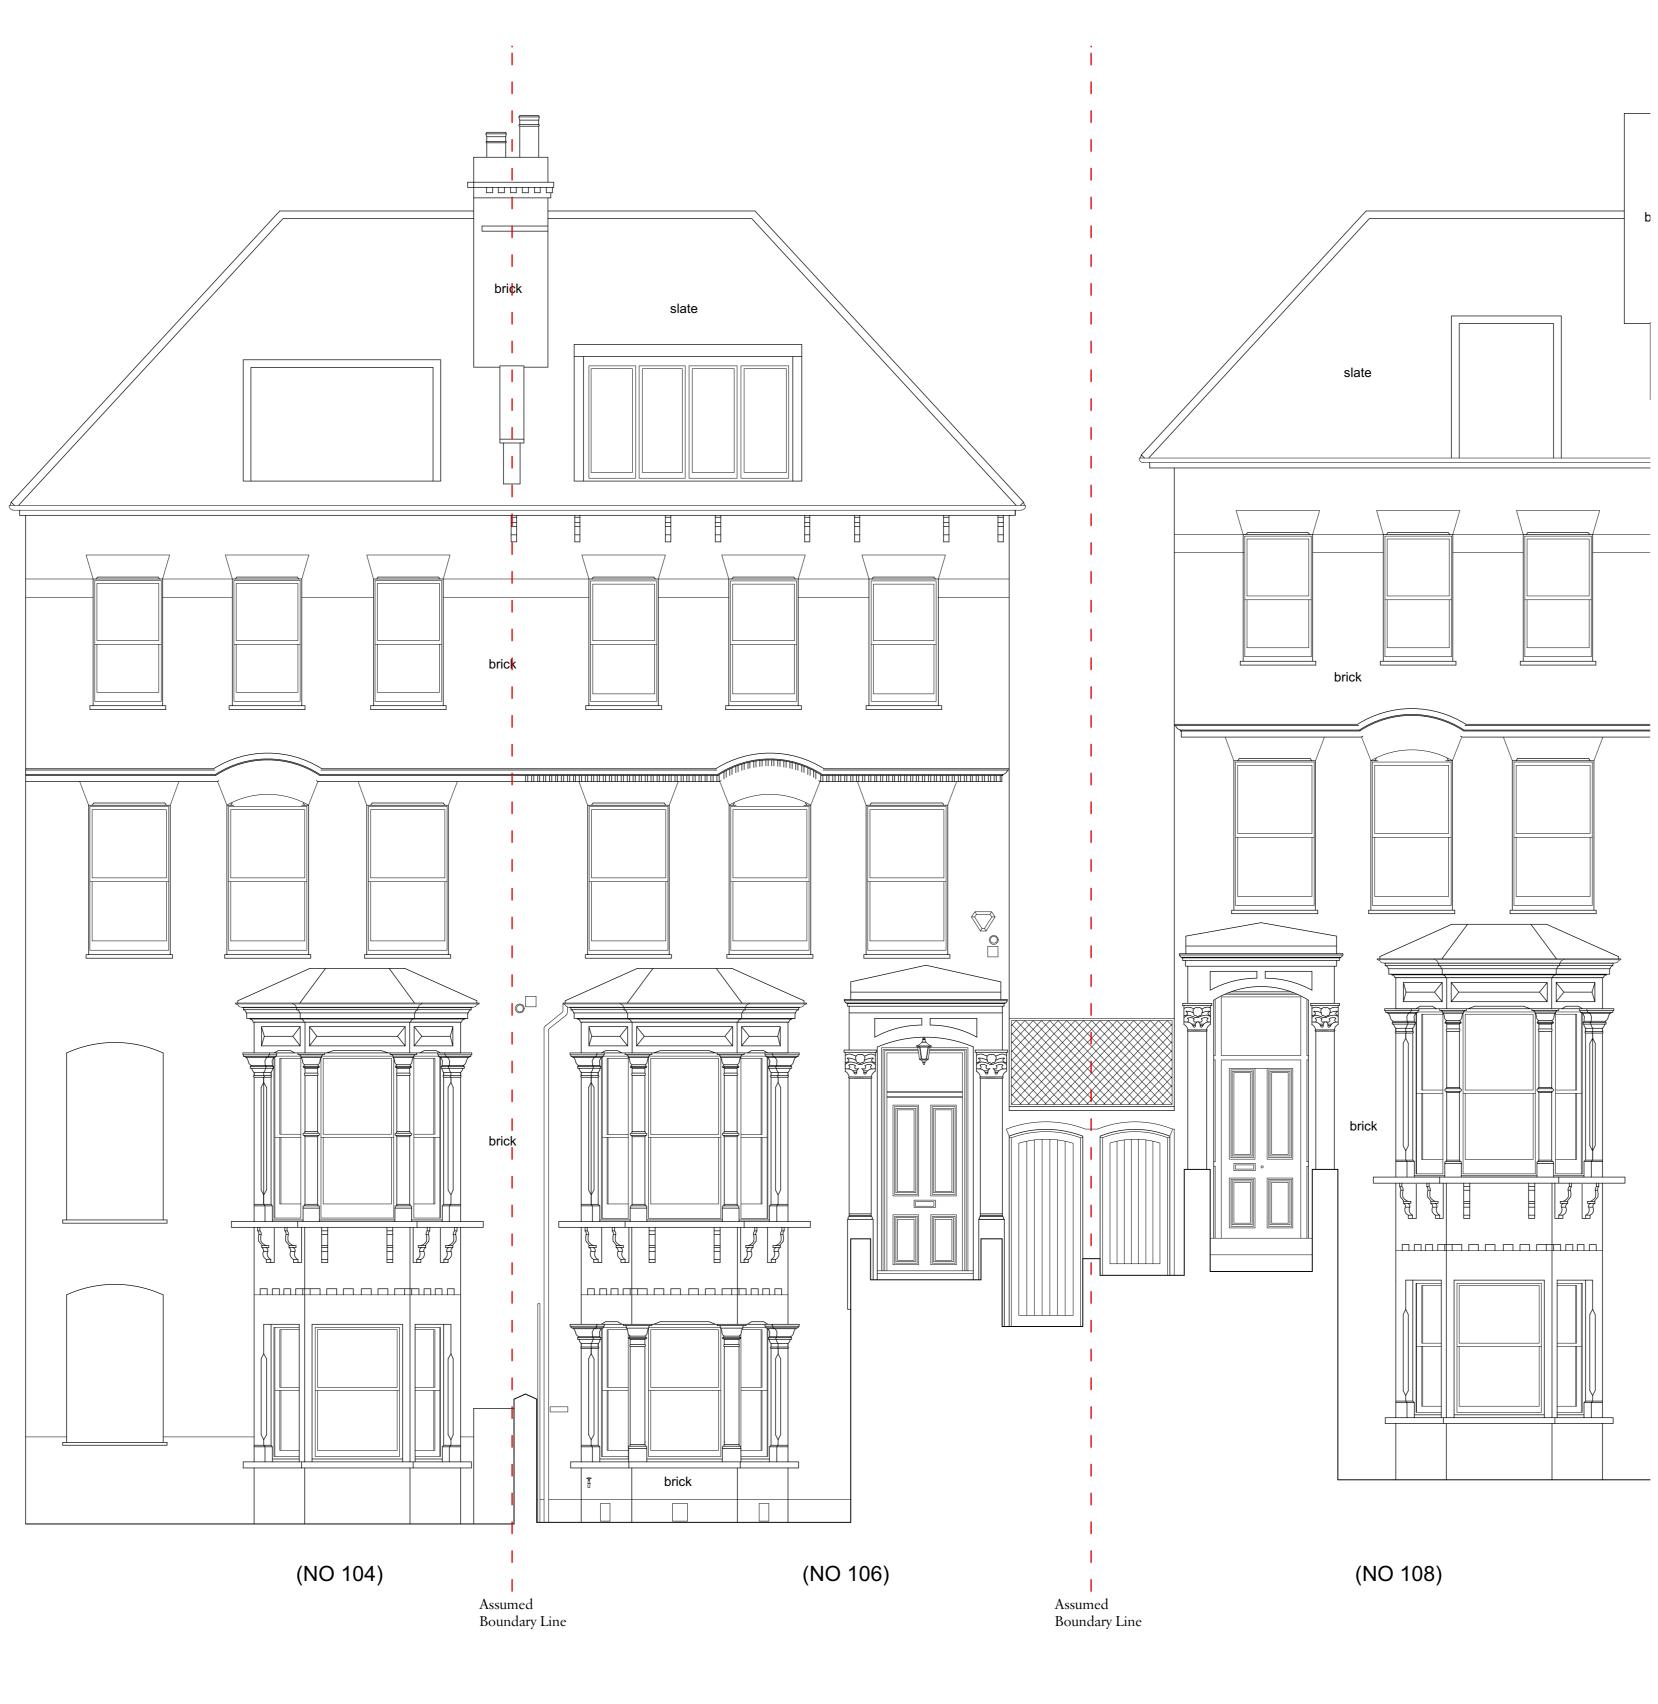

South East Elevation -Existing Building - Front Terrace Level 1 5.00 M 2.00 3.00 4.00 0

SOUTH EAST ELEVATION (SOUTH HILL PARK)

\_\_\_\_\_75.00 A.O.D.

Rev Date

Details

By

© Copyright - Charlton Brown Architects Ltd

## Charlton Brown Architecture & Interiors

The Belvedere, 2 Back Lane, Hampstead, London, NW3 1HL +44(0)20 7794 1234 Telephone Email office@charltonbrown.com Website www.charltonbrown.com

Client

| Project             |                     |          |
|---------------------|---------------------|----------|
| 106 South Hill Park |                     |          |
| Drawing Title       |                     |          |
| South East Ele      | vation - Existing B | uilding  |
| Date                | Drawn               | Checked  |
| 15.10.2019          | ZK                  | CF       |
| Scale               |                     |          |
| 1:50                |                     |          |
| Issue Status        |                     |          |
| For Informa         | ation               |          |
| Project Number      | Drawing Number      | Revisior |
| 1918                | EX-300ii-A          |          |
|                     | Р                   |          |