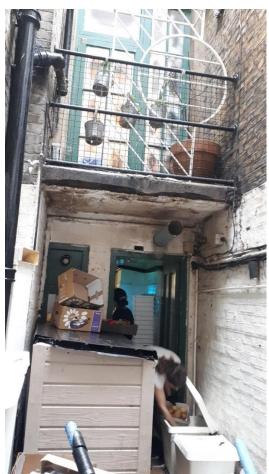

### Site Photographs - 2019/3959/P - 29 Store Street, WC1E 7QB

1) Front of building

- 2) Rear of rear of building (basement level)3) View of rear courtyard

- 4) Rear elevation of building5) Rear of building and side of rear outrigger

CPG Town Centres and Retail (March 2018) provides guidance on how to implement the policies in the Local Plan and it sets guidelines on the

|                             | recommended percentage of units in each use class in each frontage. As discussed in the Officer's Report, the proposal would comply with the CPG guidance.  Although the premises has been operating as a restaurant for years without the correct permission, if this application is approved, the situation would be regularised.  Whether or not the roof is strong enough to accommodate the equipment and ongoing maintenance is an issue for the applicant to consider and is not a relevant planning consideration.  The impact on neighbouring properties in terms of loss of light and outlook is assessed at section 5 of the Officer's Report. |
|-----------------------------|-----------------------------------------------------------------------------------------------------------------------------------------------------------------------------------------------------------------------------------------------------------------------------------------------------------------------------------------------------------------------------------------------------------------------------------------------------------------------------------------------------------------------------------------------------------------------------------------------------------------------------------------------------------|
| CAAC/Local groups comments: | N/A                                                                                                                                                                                                                                                                                                                                                                                                                                                                                                                                                                                                                                                       |

# 4. The impact on the character and appearance of the host building and wider area (including Bloomsbury Conservation Area)

- 4.1. The application site is within the Bloomsbury Conservation Area, wherein the Council has a statutory duty, under section 72 of The Planning (Listed Buildings and Conservation Areas) Act 1990 (as amended), to pay special attention to the desirability of preserving or enhancing the character or appearance of the conservation area.
- 4.2. The proposal does not involve any changes to the front of the host building, which limits the impact on the wider area; however, an extraction system is proposed to the rear of the building which consists of 450mm ductwork leading from the lower ground floor (basement) level to roof level and a fan unit on the roof.
- 4.3. CPG Town Centres and Retail highlights that extraction systems can harm the visual appearance of an area. The guidance notes that new extraction systems should be positioned sensitively so that they do not have an unacceptable visual impact, particularly within conservation areas. The rear of the host building is not visible in public views as it is enclosed; however, the rear of the building is visible from neighbouring properties.
- 4.4. The proposed ducting would exit the host building at lower ground floor (basement) level and then travel up the side of the rear outrigger to roof level. Whilst its size, appearance and the distance over which it would need to travel mean the duct would be visible on the building, its positioning is considered to be as sensitive as possible and the fact it would not protrude too far above the roof level is also welcomed.
- 4.5. The extract flue would be similar to a flue approved at No. 43 Store Street as part of prior approval reference 2018/3878/P. At the time of that application the following was noted: "the proposed external ducting would run vertically along the rear elevation of the building and discharge above roof level. The rear building line of No. 43 Store Street is completely enclosed by Nos. 9-15 (odd) Gower Street to the east and Gower Mews Mansions to the south. As such, whilst the rear building line is visible in private views from these properties, it is not visible in any public views. Given the minimal protrusion of the proposed flue above roof level, the proposed extraction equipment would not be visible from the public realm. Overall, it is not considered that the proposed design or siting would result in any harm to the character or appearance of the host building or the Bloomsbury Conservation Area or the setting of the adjacent Grade II listed buildings at Nos. 1-15 (odd) Gower Street to the east; however, in order to ensure that the ducting is less apparent in private views, a condition is recommended that the external surface of the ducting shall be painted black". A suitable condition is recommended to require that the ducting at No. 29 is also painted black in order to minimise its appearance.
- 4.6. The fan at roof level is the minimum height it needs to be and it is not considered that it would detract from the character and appearance of the wider area.
- 4.7. On balance, taking into consideration the fact that the extraction system is intended to reduce fumes and smells produced by the kitchen, the impact on the character and appearance of the host building and the wider area is considered to be acceptable.