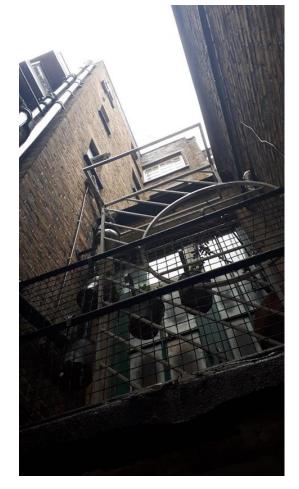

### Site Photographs - 2019/3959/P - 29 Store Street, WC1E 7QB

1) Front of building

- 2) Rear of rear of building (basement level)3) View of rear courtyard

- 4) Rear elevation of building5) Rear of building and side of rear outrigger

6) Side elevation of rear outrigger

| Delegated Report                                         | Analysis sheet                                                            | <b>Expiry Date:</b> 27/09/2019        |  |
|----------------------------------------------------------|---------------------------------------------------------------------------|---------------------------------------|--|
| (Members Briefing)                                       | N/A                                                                       | Consultation 29/09/2019 Expiry Date:  |  |
| Officer                                                  |                                                                           | Application Number(s)                 |  |
| Kate Henry                                               |                                                                           | 2019/3959/P                           |  |
| Application Address                                      |                                                                           | Drawing Numbers                       |  |
| 29 Store Street<br>London<br>WC1E 7QB                    |                                                                           | Please refer to draft decision notice |  |
| PO 3/4 Area Te                                           | am Signature C&UD                                                         | Authorised Officer Signature          |  |
|                                                          |                                                                           |                                       |  |
| Proposal(s)                                              |                                                                           |                                       |  |
|                                                          | ail (Class A1) to mixed use of reta<br>ion of extraction equipment to the |                                       |  |
| Recommendation(s): Grant conditional planning permission |                                                                           |                                       |  |
| Application Type:                                        | Full Planning Permission                                                  |                                       |  |

# 4. The impact on the character and appearance of the host building and wider area (including Bloomsbury Conservation Area)

- 4.1. The application site is within the Bloomsbury Conservation Area, wherein the Council has a statutory duty, under section 72 of The Planning (Listed Buildings and Conservation Areas) Act 1990 (as amended), to pay special attention to the desirability of preserving or enhancing the character or appearance of the conservation area.
- 4.2. The proposal does not involve any changes to the front of the host building, which limits the impact on the wider area; however, an extraction system is proposed to the rear of the building which consists of 450mm ductwork leading from the lower ground floor (basement) level to roof level and a fan unit on the roof.
- 4.3. CPG Town Centres and Retail highlights that extraction systems can harm the visual appearance of an area. The guidance notes that new extraction systems should be positioned sensitively so that they do not have an unacceptable visual impact, particularly within conservation areas. The rear of the host building is not visible in public views as it is enclosed; however, the rear of the building is visible from neighbouring properties.
- 4.4. The proposed ducting would exit the host building at lower ground floor (basement) level and then travel up the side of the rear outrigger to roof level. Whilst its size, appearance and the distance over which it would need to travel mean the duct would be visible on the building, its positioning is considered to be as sensitive as possible and the fact it would not protrude too far above the roof level is also welcomed.
- 4.5. The extract flue would be similar to a flue approved at No. 43 Store Street as part of prior approval reference 2018/3878/P. At the time of that application the following was noted: "the proposed external ducting would run vertically along the rear elevation of the building and discharge above roof level. The rear building line of No. 43 Store Street is completely enclosed by Nos. 9-15 (odd) Gower Street to the east and Gower Mews Mansions to the south. As such, whilst the rear building line is visible in private views from these properties, it is not visible in any public views. Given the minimal protrusion of the proposed flue above roof level, the proposed extraction equipment would not be visible from the public realm. Overall, it is not considered that the proposed design or siting would result in any harm to the character or appearance of the host building or the Bloomsbury Conservation Area or the setting of the adjacent Grade II listed buildings at Nos. 1-15 (odd) Gower Street to the east; however, in order to ensure that the ducting is less apparent in private views, a condition is recommended that the external surface of the ducting shall be painted black". A suitable condition is recommended to require that the ducting at No. 29 is also painted black in order to minimise its appearance.
- 4.6. The fan at roof level is the minimum height it needs to be and it is not considered that it would detract from the character and appearance of the wider area.
- 4.7. On balance, taking into consideration the fact that the extraction system is intended to reduce fumes and smells produced by the kitchen, the impact on the character and appearance of the host building and the wider area is considered to be acceptable.