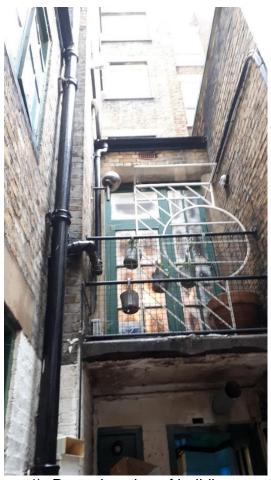

### Site Photographs - 2019/3959/P - 29 Store Street, WC1E 7QB

1) Front of building

- 2) Rear of rear of building (basement level)3) View of rear courtyard

- 4) Rear elevation of building5) Rear of building and side of rear outrigger

6) Side elevation of rear outrigger

| Delegated Report                                         | Analysis sheet                                                            | <b>Expiry Date:</b> 27/09/2019        |  |
|----------------------------------------------------------|---------------------------------------------------------------------------|---------------------------------------|--|
| (Members Briefing)                                       | N/A                                                                       | Consultation 29/09/2019 Expiry Date:  |  |
| Officer                                                  |                                                                           | Application Number(s)                 |  |
| Kate Henry                                               |                                                                           | 2019/3959/P                           |  |
| Application Address                                      |                                                                           | Drawing Numbers                       |  |
| 29 Store Street<br>London<br>WC1E 7QB                    |                                                                           | Please refer to draft decision notice |  |
| PO 3/4 Area Te                                           | am Signature C&UD                                                         | Authorised Officer Signature          |  |
|                                                          |                                                                           |                                       |  |
| Proposal(s)                                              |                                                                           |                                       |  |
|                                                          | ail (Class A1) to mixed use of reta<br>ion of extraction equipment to the |                                       |  |
| Recommendation(s): Grant conditional planning permission |                                                                           |                                       |  |
| Application Type:                                        | Full Planning Permission                                                  |                                       |  |

# 4. The impact on the character and appearance of the host building and wider area (including Bloomsbury Conservation Area)

- 4.1. The application site is within the Bloomsbury Conservation Area, wherein the Council has a statutory duty, under section 72 of The Planning (Listed Buildings and Conservation Areas) Act 1990 (as amended), to pay special attention to the desirability of preserving or enhancing the character or appearance of the conservation area.
- 4.2. The proposal does not involve any changes to the front of the host building, which limits the impact on the wider area; however, an extraction system is proposed to the rear of the building which consists of 450mm ductwork leading from the lower ground floor (basement) level to roof level and a fan unit on the roof.
- 4.3. CPG Town Centres and Retail highlights that extraction systems can harm the visual appearance of an area. The guidance notes that new extraction systems should be positioned sensitively so that they do not have an unacceptable visual impact, particularly within conservation areas. The rear of the host building is not visible in public views as it is enclosed; however, the rear of the building is visible from neighbouring properties.
- 4.4. The proposed ducting would exit the host building at lower ground floor (basement) level and then travel up the side of the rear outrigger to roof level. Whilst its size, appearance and the distance over which it would need to travel mean the duct would be visible on the building, its positioning is considered to be as sensitive as possible and the fact it would not protrude too far above the roof level is also welcomed.
- 4.5. The extract flue would be similar to a flue approved at No. 43 Store Street as part of prior approval reference 2018/3878/P. At the time of that application the following was noted: "the proposed external ducting would run vertically along the rear elevation of the building and discharge above roof level. The rear building line of No. 43 Store Street is completely enclosed by Nos. 9-15 (odd) Gower Street to the east and Gower Mews Mansions to the south. As such, whilst the rear building line is visible in private views from these properties, it is not visible in any public views. Given the minimal protrusion of the proposed flue above roof level, the proposed extraction equipment would not be visible from the public realm. Overall, it is not considered that the proposed design or siting would result in any harm to the character or appearance of the host building or the Bloomsbury Conservation Area or the setting of the adjacent Grade II listed buildings at Nos. 1-15 (odd) Gower Street to the east; however, in order to ensure that the ducting is less apparent in private views, a condition is recommended that the external surface of the ducting shall be painted black". A suitable condition is recommended to require that the ducting at No. 29 is also painted black in order to minimise its appearance.
- 4.6. The fan at roof level is the minimum height it needs to be and it is not considered that it would detract from the character and appearance of the wider area.
- 4.7. On balance, taking into consideration the fact that the extraction system is intended to reduce fumes and smells produced by the kitchen, the impact on the character and appearance of the host building and the wider area is considered to be acceptable.