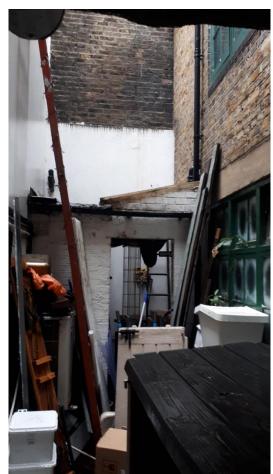

### Site Photographs - 2019/3959/P - 29 Store Street, WC1E 7QB

1) Front of building

- 2) Rear of rear of building (basement level)3) View of rear courtyard

- 4) Rear elevation of building5) Rear of building and side of rear outrigger

CPG Town Centres and Retail (March 2018) provides guidance on how to implement the policies in the Local Plan and it sets guidelines on the

|                             | recommended percentage of units in each use class in each frontage. As discussed in the Officer's Report, the proposal would comply with the CPG guidance.  Although the premises has been operating as a restaurant for years without the correct permission, if this application is approved, the situation would be regularised.  Whether or not the roof is strong enough to accommodate the equipment and ongoing maintenance is an issue for the applicant to consider and is not a relevant planning consideration.  The impact on neighbouring properties in terms of loss of light and outlook is assessed at section 5 of the Officer's Report. |
|-----------------------------|-----------------------------------------------------------------------------------------------------------------------------------------------------------------------------------------------------------------------------------------------------------------------------------------------------------------------------------------------------------------------------------------------------------------------------------------------------------------------------------------------------------------------------------------------------------------------------------------------------------------------------------------------------------|
| CAAC/Local groups comments: | N/A                                                                                                                                                                                                                                                                                                                                                                                                                                                                                                                                                                                                                                                       |

# 4. The impact on the character and appearance of the host building and wider area (including Bloomsbury Conservation Area)

- 4.1. The application site is within the Bloomsbury Conservation Area, wherein the Council has a statutory duty, under section 72 of The Planning (Listed Buildings and Conservation Areas) Act 1990 (as amended), to pay special attention to the desirability of preserving or enhancing the character or appearance of the conservation area.
- 4.2. The proposal does not involve any changes to the front of the host building, which limits the impact on the wider area; however, an extraction system is proposed to the rear of the building which consists of 450mm ductwork leading from the lower ground floor (basement) level to roof level and a fan unit on the roof.
- 4.3. CPG Town Centres and Retail highlights that extraction systems can harm the visual appearance of an area. The guidance notes that new extraction systems should be positioned sensitively so that they do not have an unacceptable visual impact, particularly within conservation areas. The rear of the host building is not visible in public views as it is enclosed; however, the rear of the building is visible from neighbouring properties.
- 4.4. The proposed ducting would exit the host building at lower ground floor (basement) level and then travel up the side of the rear outrigger to roof level. Whilst its size, appearance and the distance over which it would need to travel mean the duct would be visible on the building, its positioning is considered to be as sensitive as possible and the fact it would not protrude too far above the roof level is also welcomed.
- 4.5. The extract flue would be similar to a flue approved at No. 43 Store Street as part of prior approval reference 2018/3878/P. At the time of that application the following was noted: "the proposed external ducting would run vertically along the rear elevation of the building and discharge above roof level. The rear building line of No. 43 Store Street is completely enclosed by Nos. 9-15 (odd) Gower Street to the east and Gower Mews Mansions to the south. As such, whilst the rear building line is visible in private views from these properties, it is not visible in any public views. Given the minimal protrusion of the proposed flue above roof level, the proposed extraction equipment would not be visible from the public realm. Overall, it is not considered that the proposed design or siting would result in any harm to the character or appearance of the host building or the Bloomsbury Conservation Area or the setting of the adjacent Grade II listed buildings at Nos. 1-15 (odd) Gower Street to the east; however, in order to ensure that the ducting is less apparent in private views, a condition is recommended that the external surface of the ducting shall be painted black". A suitable condition is recommended to require that the ducting at No. 29 is also painted black in order to minimise its appearance.
- 4.6. The fan at roof level is the minimum height it needs to be and it is not considered that it would detract from the character and appearance of the wider area.
- 4.7. On balance, taking into consideration the fact that the extraction system is intended to reduce fumes and smells produced by the kitchen, the impact on the character and appearance of the host building and the wider area is considered to be acceptable.