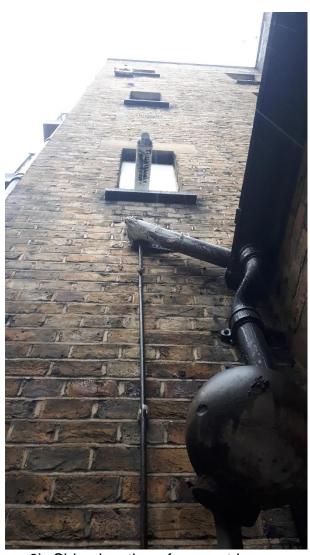

### Site Photographs - 2019/3959/P - 29 Store Street, WC1E 7QB

1) Front of building

- 2) Rear of rear of building (basement level)3) View of rear courtyard

- 4) Rear elevation of building5) Rear of building and side of rear outrigger

6) Side elevation of rear outrigger

| Delegated Report                                         | Analysis sheet                                                            | <b>Expiry Date:</b> 27/09/2019        |  |
|----------------------------------------------------------|---------------------------------------------------------------------------|---------------------------------------|--|
| (Members Briefing)                                       | N/A                                                                       | Consultation 29/09/2019 Expiry Date:  |  |
| Officer                                                  |                                                                           | Application Number(s)                 |  |
| Kate Henry                                               |                                                                           | 2019/3959/P                           |  |
| Application Address                                      |                                                                           | Drawing Numbers                       |  |
| 29 Store Street<br>London<br>WC1E 7QB                    |                                                                           | Please refer to draft decision notice |  |
| PO 3/4 Area Te                                           | am Signature C&UD                                                         | Authorised Officer Signature          |  |
|                                                          |                                                                           |                                       |  |
| Proposal(s)                                              |                                                                           |                                       |  |
|                                                          | ail (Class A1) to mixed use of reta<br>ion of extraction equipment to the |                                       |  |
| Recommendation(s): Grant conditional planning permission |                                                                           |                                       |  |
| Application Type:                                        | Full Planning Permission                                                  |                                       |  |

# 4. The impact on the character and appearance of the host building and wider area (including Bloomsbury Conservation Area)

- 4.1. The application site is within the Bloomsbury Conservation Area, wherein the Council has a statutory duty, under section 72 of The Planning (Listed Buildings and Conservation Areas) Act 1990 (as amended), to pay special attention to the desirability of preserving or enhancing the character or appearance of the conservation area.
- 4.2. The proposal does not involve any changes to the front of the host building, which limits the impact on the wider area; however, an extraction system is proposed to the rear of the building which consists of 450mm ductwork leading from the lower ground floor (basement) level to roof level and a fan unit on the roof.
- 4.3. CPG Town Centres and Retail highlights that extraction systems can harm the visual appearance of an area. The guidance notes that new extraction systems should be positioned sensitively so that they do not have an unacceptable visual impact, particularly within conservation areas. The rear of the host building is not visible in public views as it is enclosed; however, the rear of the building is visible from neighbouring properties.
- 4.4. The proposed ducting would exit the host building at lower ground floor (basement) level and then travel up the side of the rear outrigger to roof level. Whilst its size, appearance and the distance over which it would need to travel mean the duct would be visible on the building, its positioning is considered to be as sensitive as possible and the fact it would not protrude too far above the roof level is also welcomed.
- 4.5. The extract flue would be similar to a flue approved at No. 43 Store Street as part of prior approval reference 2018/3878/P. At the time of that application the following was noted: "the proposed external ducting would run vertically along the rear elevation of the building and discharge above roof level. The rear building line of No. 43 Store Street is completely enclosed by Nos. 9-15 (odd) Gower Street to the east and Gower Mews Mansions to the south. As such, whilst the rear building line is visible in private views from these properties, it is not visible in any public views. Given the minimal protrusion of the proposed flue above roof level, the proposed extraction equipment would not be visible from the public realm. Overall, it is not considered that the proposed design or siting would result in any harm to the character or appearance of the host building or the Bloomsbury Conservation Area or the setting of the adjacent Grade II listed buildings at Nos. 1-15 (odd) Gower Street to the east; however, in order to ensure that the ducting is less apparent in private views, a condition is recommended that the external surface of the ducting shall be painted black". A suitable condition is recommended to require that the ducting at No. 29 is also painted black in order to minimise its appearance.
- 4.6. The fan at roof level is the minimum height it needs to be and it is not considered that it would detract from the character and appearance of the wider area.
- 4.7. On balance, taking into consideration the fact that the extraction system is intended to reduce fumes and smells produced by the kitchen, the impact on the character and appearance of the host building and the wider area is considered to be acceptable.