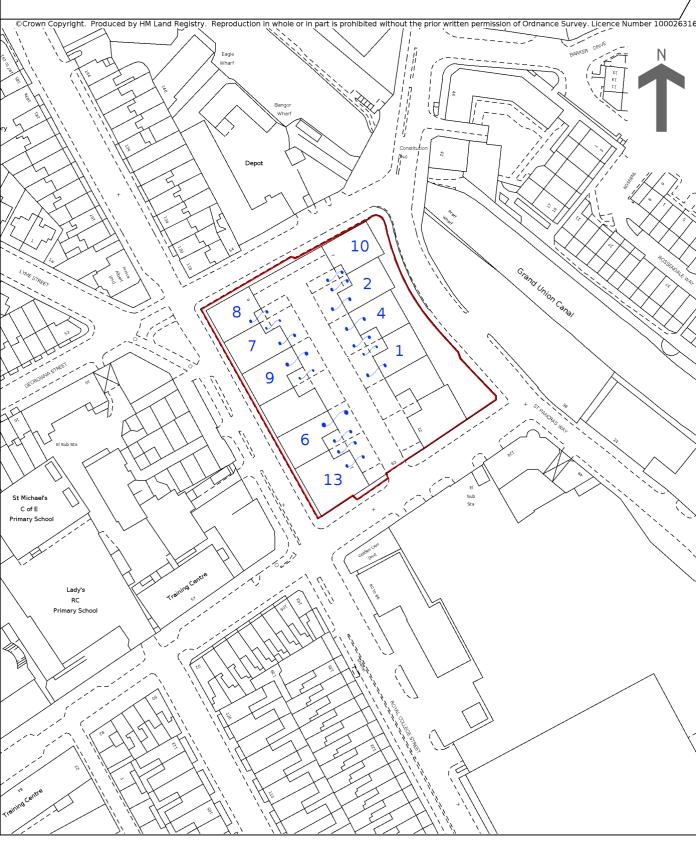

This official copy was delivered electronically and when printed will not be to scale. You can obtain a paper official copy by ordering one from HM Land Registry.

This official copy is issued on 14 November 2019 shows the state of this title plan on 14 November 2019 at 15:08:39. It is admissible in evidence to the same extent as the original (s.67 Land Registration Act 2002). This title plan shows the general position, not the exact line, of the boundaries. It may be subject to distortions in scale. Measurements scaled from this plan may not match measurements between the same points on the ground.

## HM Land Registry Official copy of title plan

Title number **NGL160613**Ordnance Survey map reference **TQ2983NW**Scale **1:1250**Administrative area **Camden** 