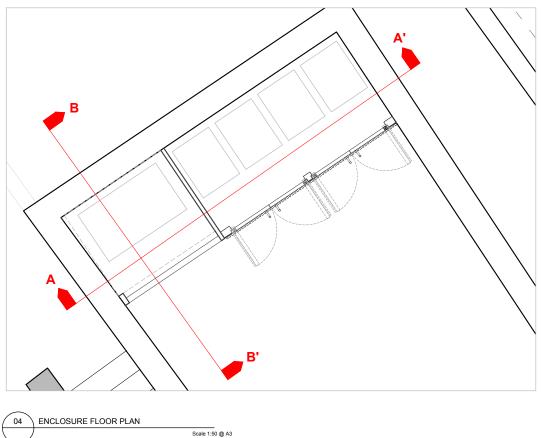

3m

**GENERAL NOTE:** 

REFER TO CERTIFICATE OF LAWFULNESS (REF: 2019/3652/P) FOR THE PRINCIPLE OF AMALGAMATING NOS 17 & 18.

REFER TO PARALLEL LISTED BUILDING CONSENT APPLICATION FOR MINOR AMENDMENTS TO APPROVED WORKS TO NO 18 INCLUDING WORKS ASSOCIATED WITH THE AMALGAMATION OF NOS 17 AND 18