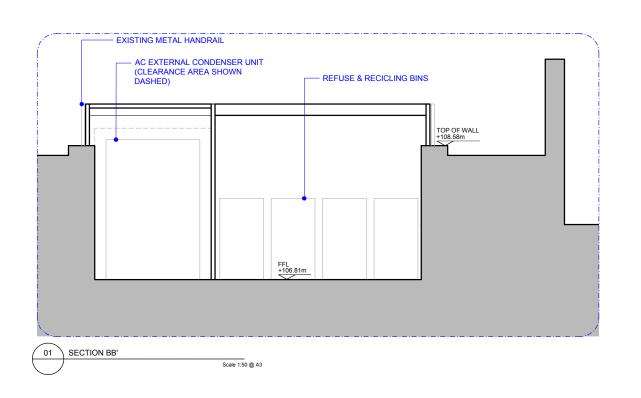

3m

**GENERAL NOTE:** 

REFER TO CERTIFICATE OF LAWFULNESS (REF: 2019/3652/P) FOR THE PRINCIPLE OF AMALGAMATING NOS 17 & 18.

REFER TO PARALLEL LISTED BUILDING CONSENT APPLICATION FOR MINOR AMENDMENTS TO APPROVED WORKS TO NO 18 INCLUDING WORKS ASSOCIATED WITH THE AMALGAMATION OF NOS 17 AND 18