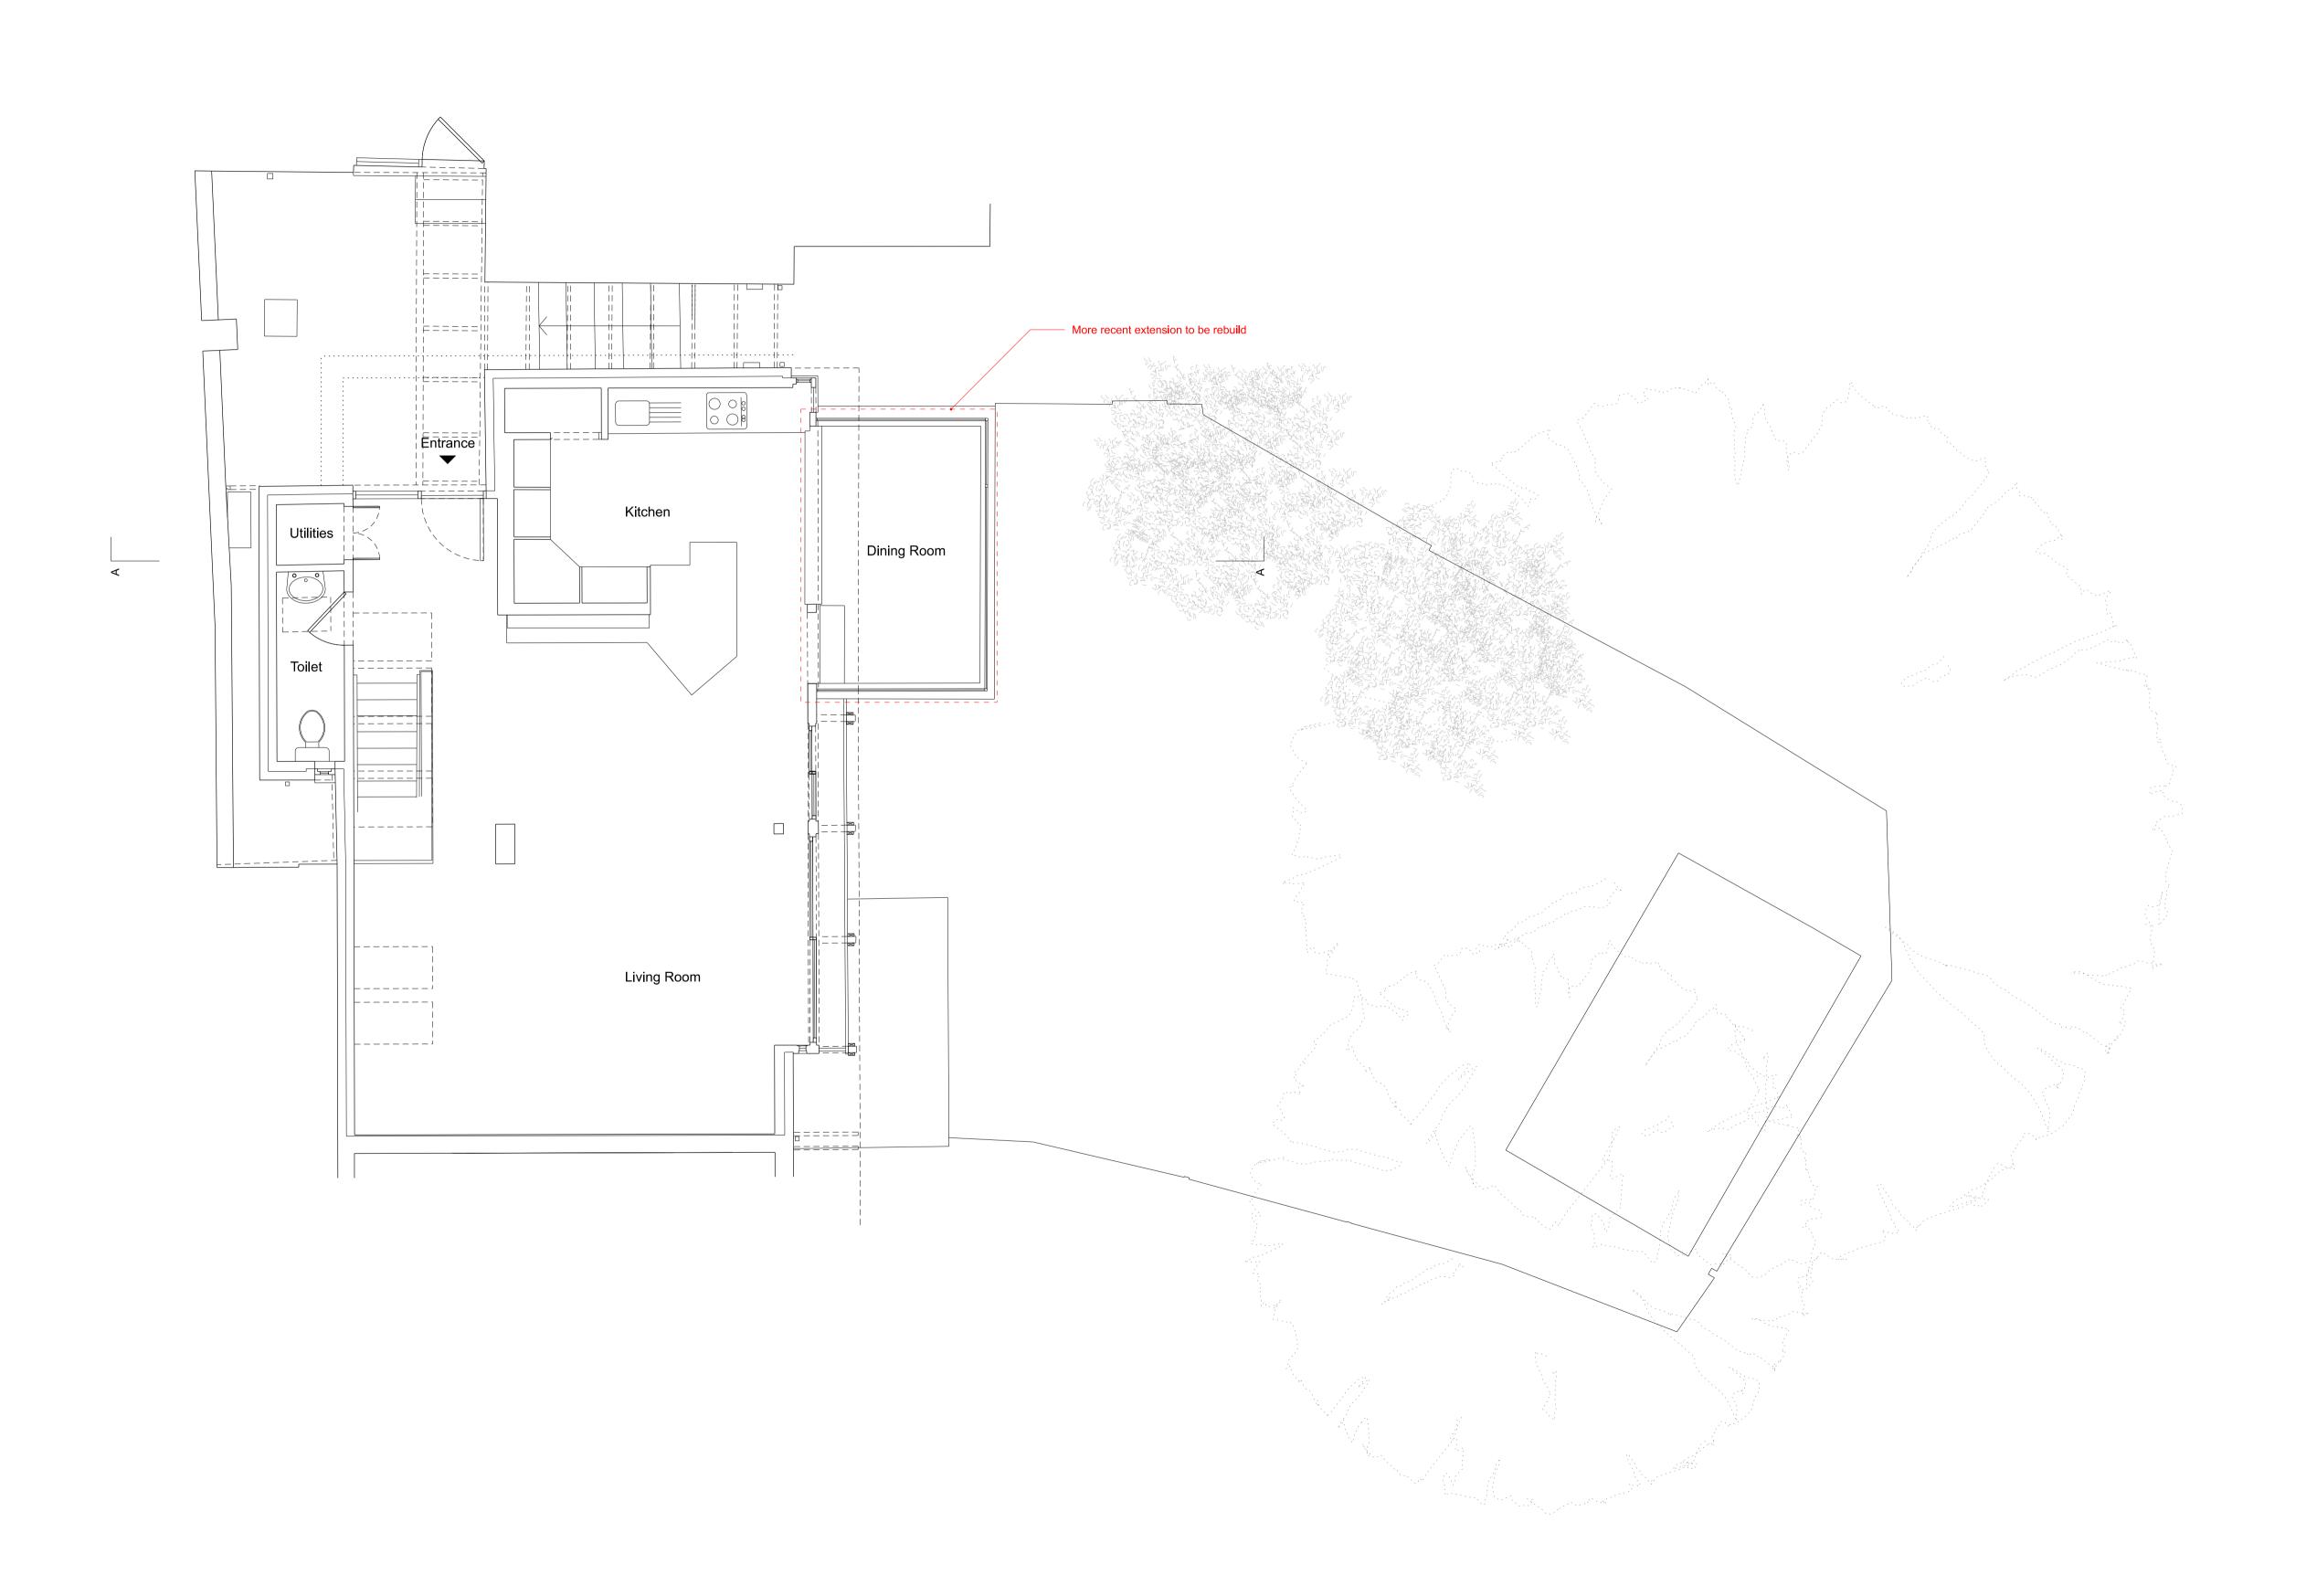

| N        | OTES:              |                         |                                                                                                                       |
|----------|--------------------|-------------------------|-----------------------------------------------------------------------------------------------------------------------|
|          |                    |                         |                                                                                                                       |
|          |                    |                         |                                                                                                                       |
|          |                    |                         |                                                                                                                       |
|          |                    |                         |                                                                                                                       |
|          |                    |                         |                                                                                                                       |
|          |                    |                         |                                                                                                                       |
|          |                    |                         |                                                                                                                       |
|          |                    |                         |                                                                                                                       |
|          |                    |                         |                                                                                                                       |
|          |                    |                         |                                                                                                                       |
|          |                    |                         |                                                                                                                       |
|          |                    |                         |                                                                                                                       |
|          |                    |                         |                                                                                                                       |
|          |                    |                         |                                                                                                                       |
|          |                    |                         |                                                                                                                       |
|          |                    |                         |                                                                                                                       |
|          |                    |                         |                                                                                                                       |
|          |                    |                         |                                                                                                                       |
|          |                    |                         |                                                                                                                       |
|          |                    |                         |                                                                                                                       |
|          |                    |                         |                                                                                                                       |
|          |                    |                         |                                                                                                                       |
|          |                    |                         |                                                                                                                       |
|          |                    |                         |                                                                                                                       |
|          | 5m —<br>2.5m       |                         |                                                                                                                       |
|          |                    |                         |                                                                                                                       |
|          |                    |                         |                                                                                                                       |
|          |                    |                         |                                                                                                                       |
|          |                    |                         |                                                                                                                       |
|          | 0m — 0m            | 2m<br>1m                | 5m<br>2.5m                                                                                                            |
|          | N                  |                         |                                                                                                                       |
|          |                    |                         |                                                                                                                       |
|          | <u> </u>           |                         |                                                                                                                       |
|          |                    |                         |                                                                                                                       |
|          |                    |                         |                                                                                                                       |
|          |                    |                         |                                                                                                                       |
|          |                    |                         |                                                                                                                       |
|          |                    |                         |                                                                                                                       |
|          |                    |                         |                                                                                                                       |
|          |                    |                         |                                                                                                                       |
|          |                    |                         |                                                                                                                       |
| P2       | 20.11.19           | Planning                |                                                                                                                       |
| -<br>Rev | 17.05.19<br>Date   | Planning<br>Description |                                                                                                                       |
|          |                    |                         | 6a Architect<br>Rapier Hous<br>40 Lambs Conduit Stree<br>London WC1N 3L<br>t +44(0)20 7242 542<br>f +44(0)20 7242 364 |
|          |                    |                         | London WC1N 3L<br>t +44(0)20 7242 542<br>f +44(0)20 7242 364                                                          |
|          |                    |                         | post@6a.co.u<br>www.6a.co.u                                                                                           |
| Р        | ROJECT: <b>T</b> I | he Old Orch             | ard                                                                                                                   |
|          | JOB: <b>4</b> (    | 06                      |                                                                                                                       |
|          |                    |                         | er Ground Floor Plan                                                                                                  |
|          | STATUS: <b>P</b> I |                         |                                                                                                                       |
|          | DATE: <b>2</b> 0   | 0.11.19                 | SCALE: <b>1:50(A1)</b><br><b>1:100(A3)</b>                                                                            |