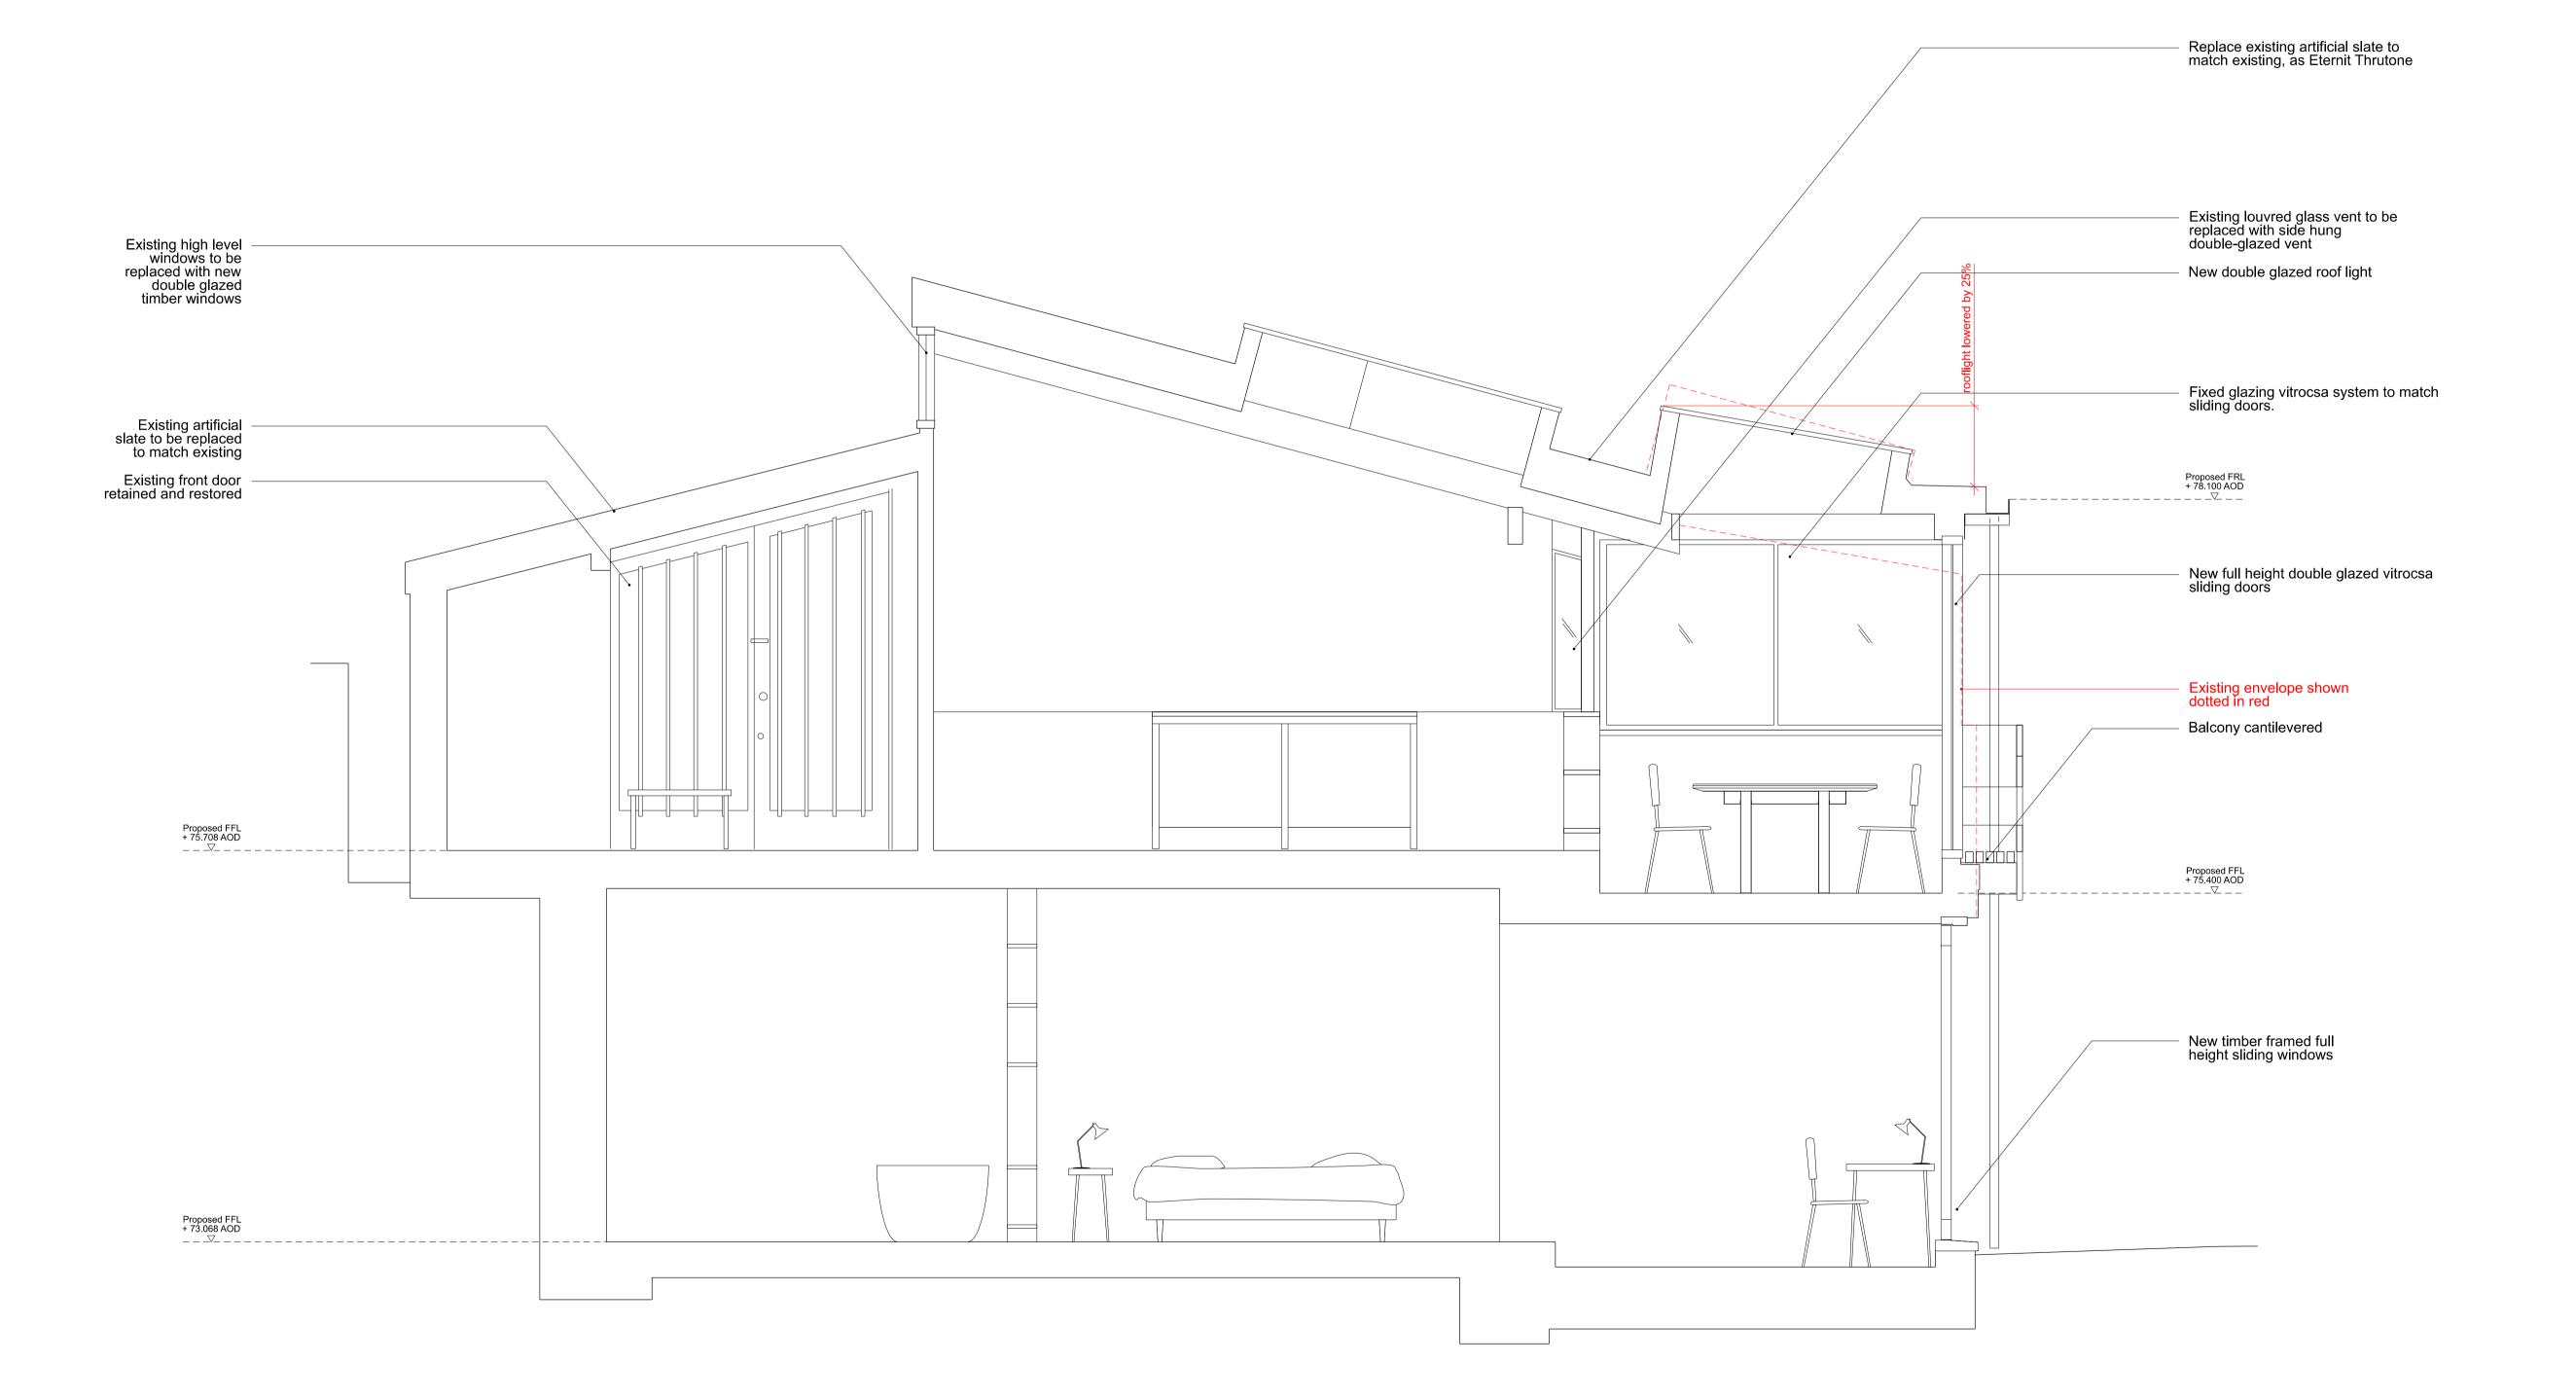

Rooflight lowered to previous application dated 17.05.19 P2 20.11.19 Planning
- 17.05.19 Planning
Rev Date Description 6a Architects Rapier House 40 Lambs Conduit Street London WC1N 3LJ t +44(0)20 7242 5422 f +44(0)20 7242 3646 post@6a.co.uk www.6a.co.uk PROJECT: The Old Orchard JOB: **406** 

NOTES:

TITLE: Proposed Section A

STATUS: Planning

DATE: **20.11.19** SCALE: **1:25(A1) 1:50(A3)** 

REV: P2 NUMBER: 1600/P

DO NOT SCALE FROM THIS DRAWING. ALL DIMENSIONS AR CHECKED ON SITE. THIS DRAWING IS TO BE READ IN CONJUNCTION WITH ALL CONSULTANTS INFORMATION