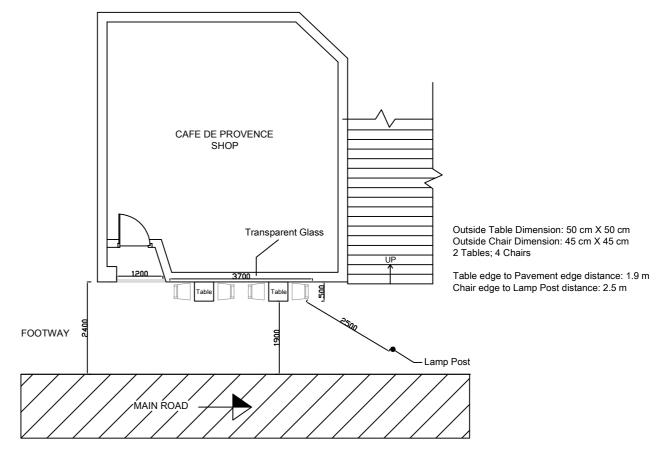

PROPOSED FLOOR PLAN WITH PAVEMENT

Scale Bar 1:100 @ A3

## NOTES:

- 1. All dimensions are in millimetres (mm) unless otherwise noted.
- All dimensions are approximate.
  This drawing is to be built in conjunction any specification documents & schedules.

| PROJRCT TITLE:                 |                                              | DRAWING TITLE:         | SCALE:               | DRAWN BY:   | 1               |
|--------------------------------|----------------------------------------------|------------------------|----------------------|-------------|-----------------|
| Place Tables & Chairs O        | outside Cafe De Provence                     | Floor Plan             | 1:100@A3             | RA          |                 |
| CLIENT:<br>Mr Nasser Belkacemi | ADDRESS:<br>14 Drury Lane<br>London WC2B 5RB | DRAWING No: 2019/14/01 | DATE:<br>August 2019 | CHECKED BY: | 3 B<br>MO<br>em |