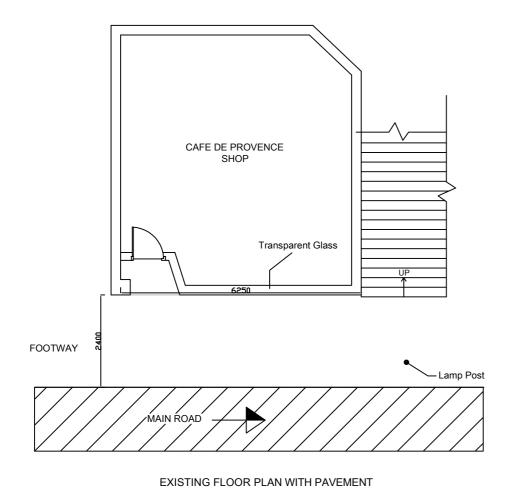

PROPOSED FLOOR PLAN WITH PAVEMENT

Scale Bar 1:100 @ A3

## NOTES:

- 1. All dimensions are in millimetres (mm) unless otherwise noted.
- All dimensions are approximate.
  This drawing is to be built in conjunction any specification documents & schedules.

| PROJRCT TITLE:                 |                                              | DRAWING TITLE:         | SCALE:               | DRAWN BY:   | 1               |
|--------------------------------|----------------------------------------------|------------------------|----------------------|-------------|-----------------|
| Place Tables & Chairs O        | outside Cafe De Provence                     | Floor Plan             | 1:100@A3             | RA          |                 |
| CLIENT:<br>Mr Nasser Belkacemi | ADDRESS:<br>14 Dru