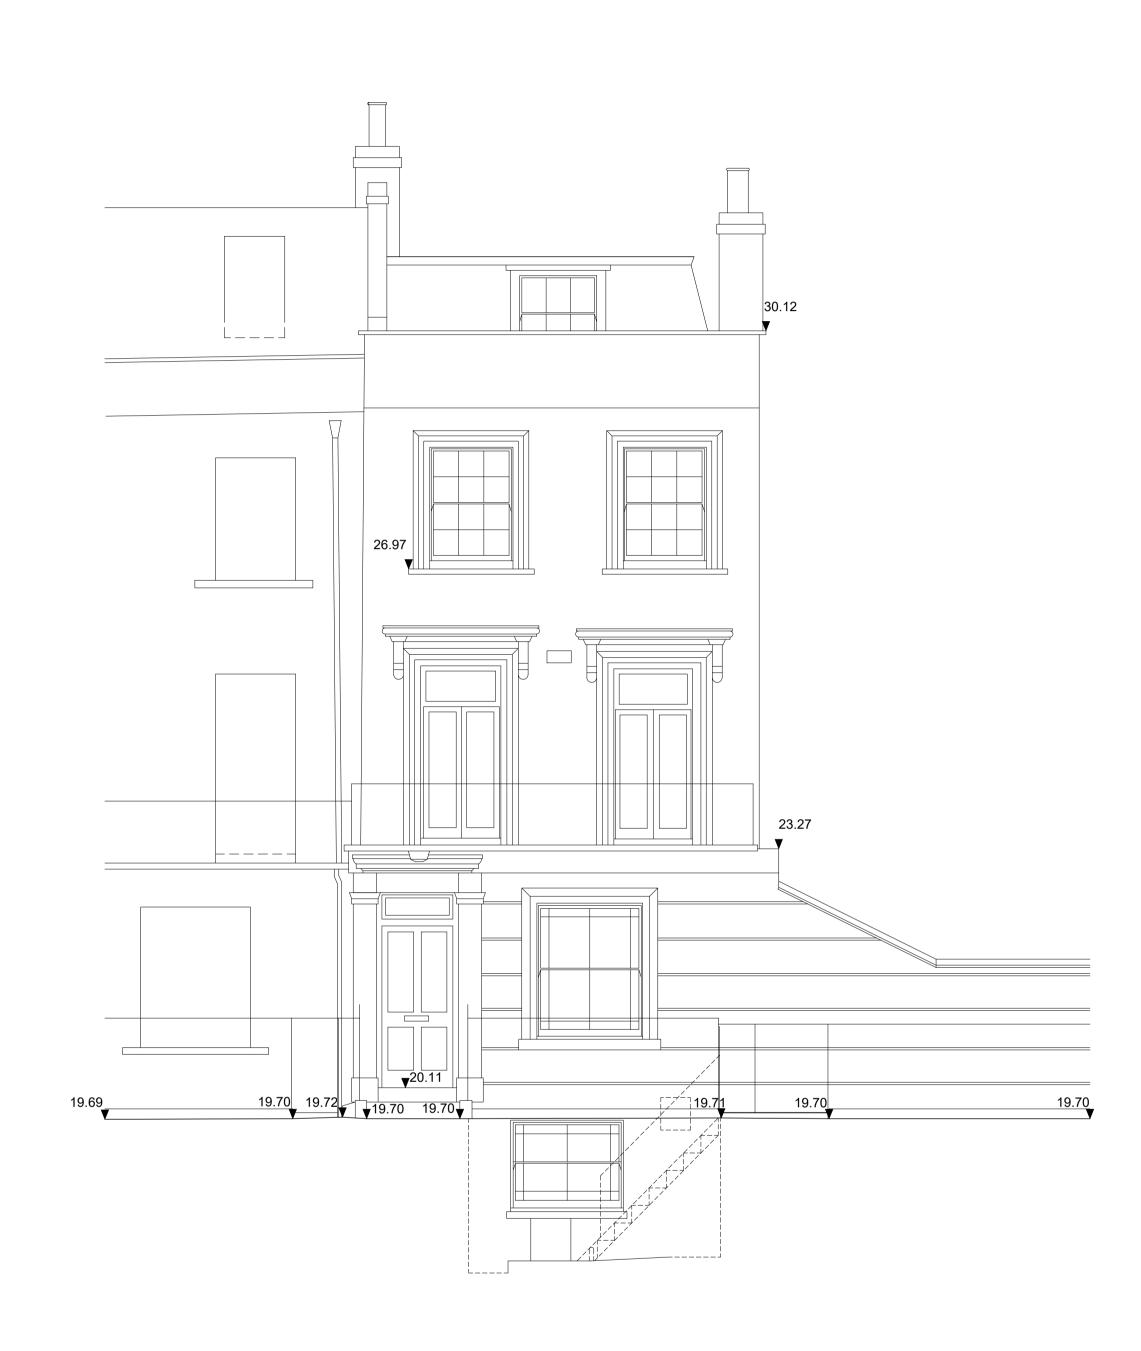

1. Street Elevation

2. Rear Elevation

Amendment. Rev. Date.

| Project:  90 Albert Street, London, NW1 7NE  Drawing Title:  EXISTING - ELEVATIONS | Date<br>Feb 19 | Scale<br>1.50 @ A1 | Drawing Status PLANNING | Drawing No.<br>AS(02)30 | Revision<br>- | NOTES:  THIS DRAWING IS FOR BUDGETING ONLY AND IS N ALL DIMENSION TO BE CHECKED ON SITE BY CONTRACTOR DO NOT SCALE FROM THIS DRAWING UNLESS OTHERWISE STATED ALL DIMENSIONS ARE IN MILLIMITERS | (c) |
|------------------------------------------------------------------------------------|----------------|--------------------|-------------------------|-------------------------|---------------|------------------------------------------------------------------------------------------------------------------------------------------------------------------------------------------------|-----|
|------------------------------------------------------------------------------------|----------------|--------------------|-------------------------|-------------------------|---------------|------------------------------------------------------------------------------------------------------------------------------------------------------------------------------------------------|-----|