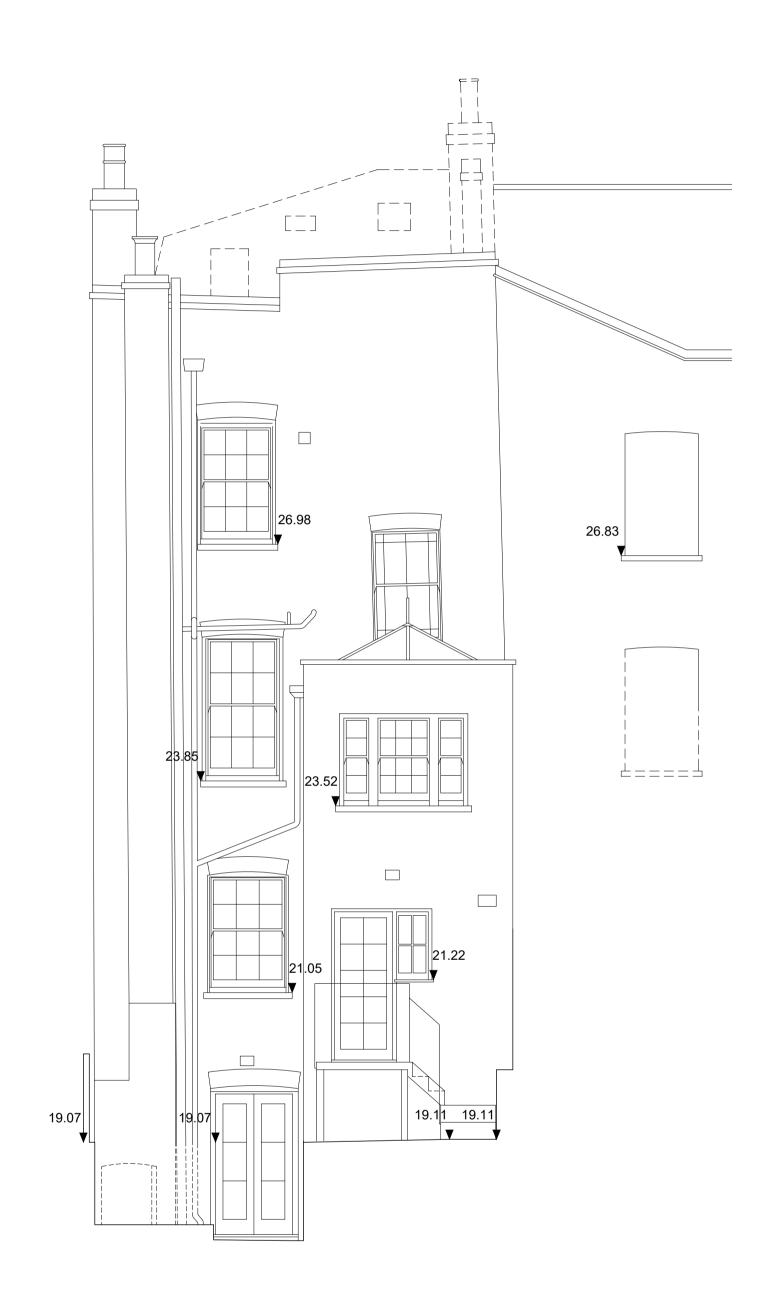

1. Street Elevation

2. Rear Elevation

Amendment. Rev. Date.

| Project:  90 Albert Street, London, NW1 7NE  Drawing Title:  EXISTING - ELEVATIONS | Date<br>Feb 19 | Scale<br>1.50 @ A1 | Drawing Status PLANNING | Drawing No.<br>AS(02)30 | Revision<br>- | NOTES:  THIS DRAWING IS FOR BUDGETING ONLY AND IS N ALL DIMENSION TO BE CHECKED ON SITE BY CONTRACTOR DO NOT SCALE FROM THIS DRAWING UNLESS OTHERWISE STATED ALL DIMENSIONS ARE IN MILLIMITERS | (c) |
|------------------------------------------------------------------------------------|----------------|--------------------|-------------------------|-------------------------|---------------|------------------------------------------------------------------------------------------------------------------------------------------------------------------------------------------------|-----|
|------------------------------------------------------------------------------------|----------------|--------------------|-------------------------|-------------------------|---------------|------------------------------------------------------------------------------------------------------------------------------------------------------------------------------------------------|-----|