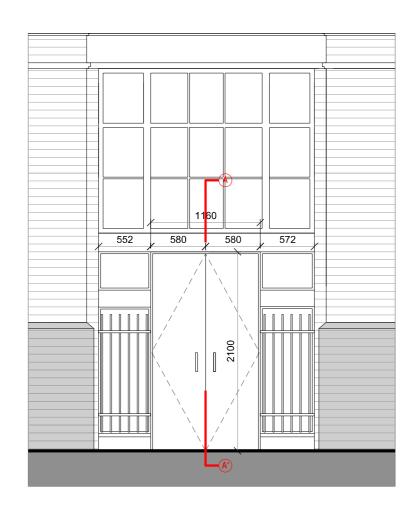

The proposal is to reconfigure the open to provide a door height of 2100 mma nd increase the internal access height, through an agreement with the groundfloor owner Mr Wilson.

The structural proposal is to reuse the existing timber beam and lift it one window higher than the existing. The existing security grillage will be altered to match the new opening. The façade and joinery will be redecorated to match the existing blue colour.

06 Design Existing Elevation 1/50@A3 n° 5 n° 6a

06 Design
Proposal Elevations
1/50@A3

06 Design
Existing / Door details
1/20@A3

**EXISTING** 

06 Design
Proposal / Door details
1/20@A3

PROPOSAL