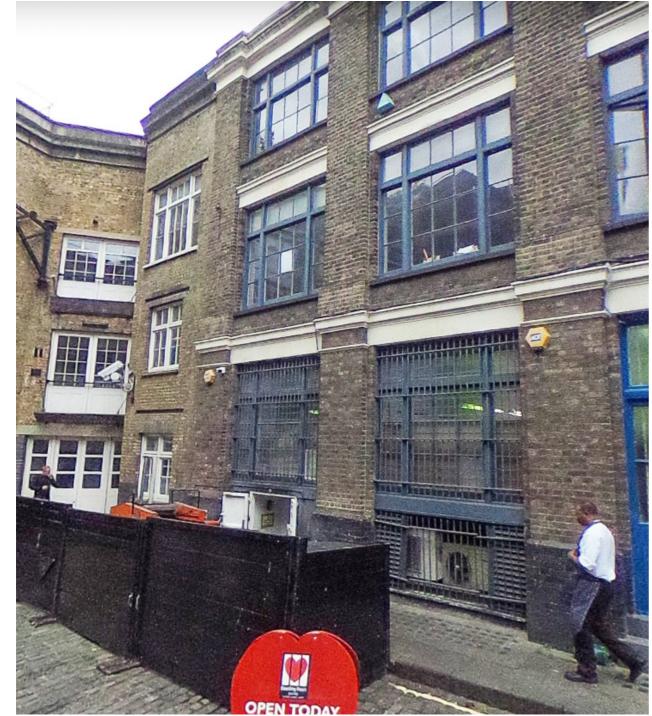

### 6-6A Bleeding Heart Yard

5 Bleeding Heat Yard

Hatton Garden Conservation Area.

Building that make a positive contribution:

The site was constructed during the Victorian and Edwardian era: 1837–1914.

The building, though not listed, is identified by Camden as making a positive contribution to the character of the Conservation Area.

It is considered notable because of its value as local landmark and positive contribution to the townscape.