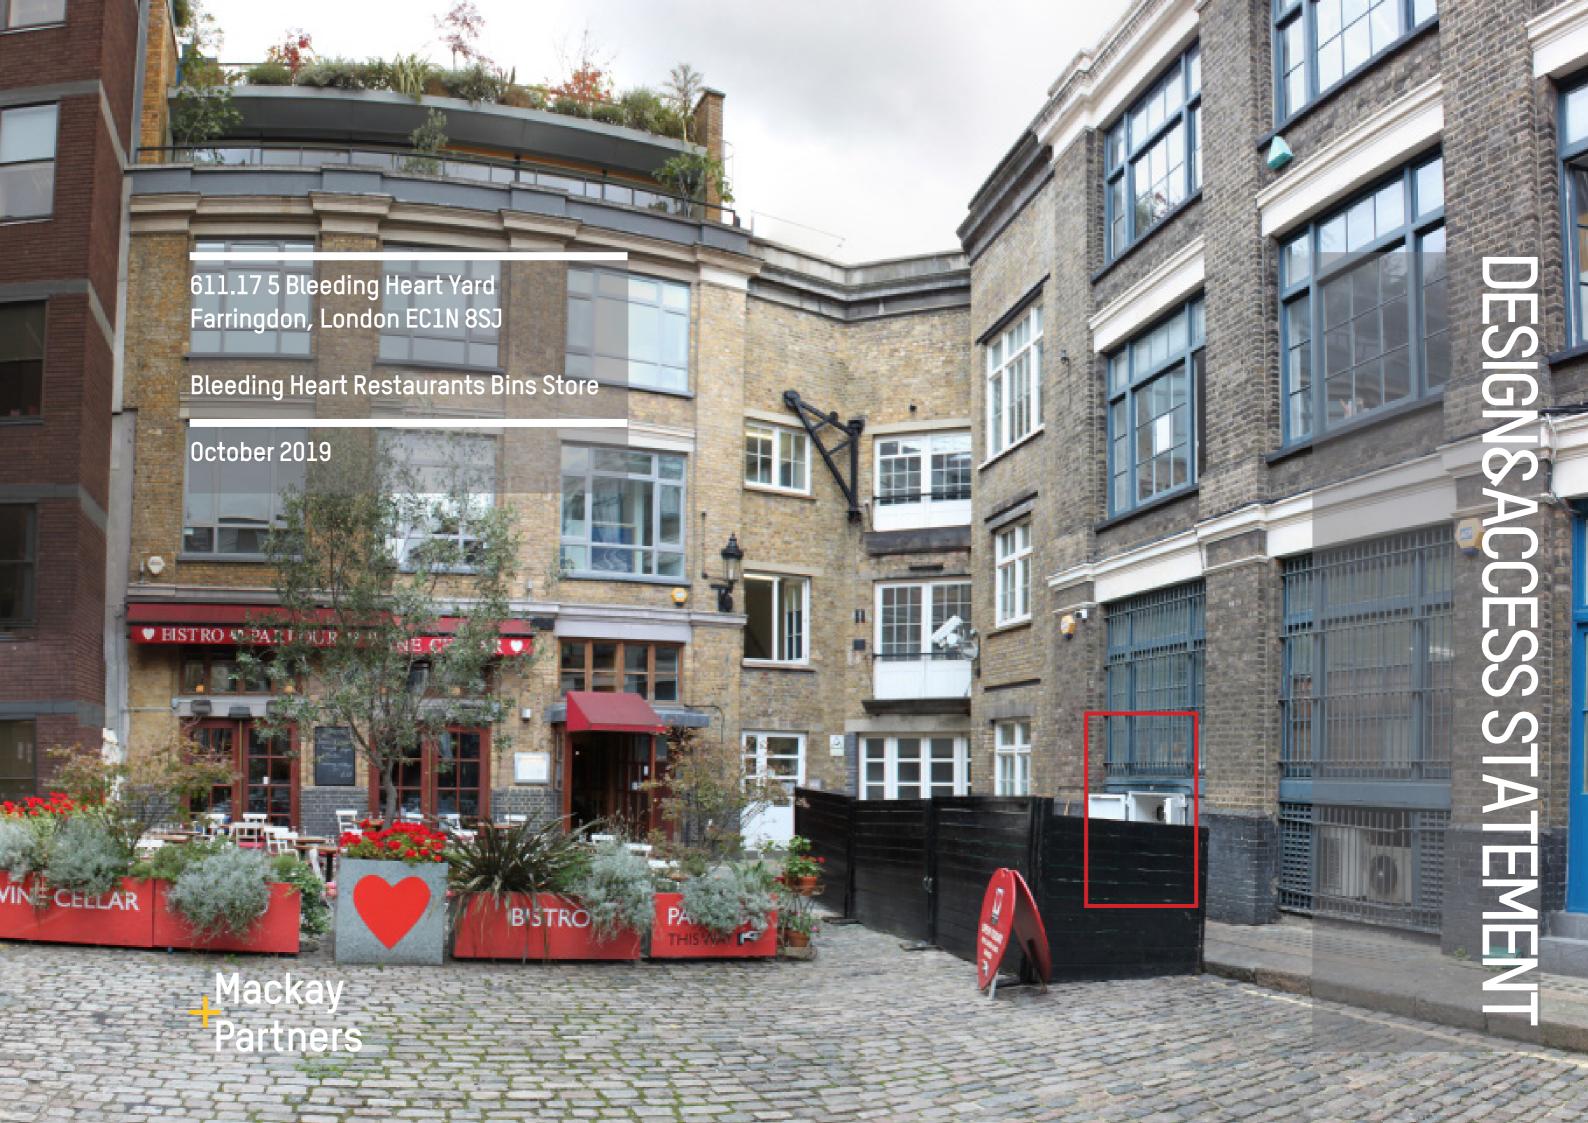

#### Brief

This Design and Access Statement has been prepared by Mackay + Partners Ltd on behalf of Mr Robert Wilson, the owner of the Bleeding Heart Restaurants based at Bleeding Heart Yard, Farringdon, London EC1N 8SJ.

The Bleeding Heart Restaurant want to improve the staff access to the basement main kitchen of the restaurant. The existing access doors have been in place since the opening of the restaurant. The however form a Health & Safety issue, with a very low headroom at street level at 1500 mm. The internal headroom on the stairs is less.

The proposal is to reconfigure the open to provide a door height of 2100 mma nd increase the internal access height, through an agreement with the groundfloor owner Mr Wilson.

The structural proposal is to reuse the existing timber beam and lift it one window higher than the existing. The existing security grillage will be altered to match the new opening. The façade and joinery will be redecorated to match the existing blue colour.

The report is to support a full planning application for the construction of the new door for the store at 5 Bleeding Heart Yard, Farringdon, London EC1N 8SJ

The report describes the proposal in its urban context, design approach in terms of scale, layout, construction process and materials to be used.