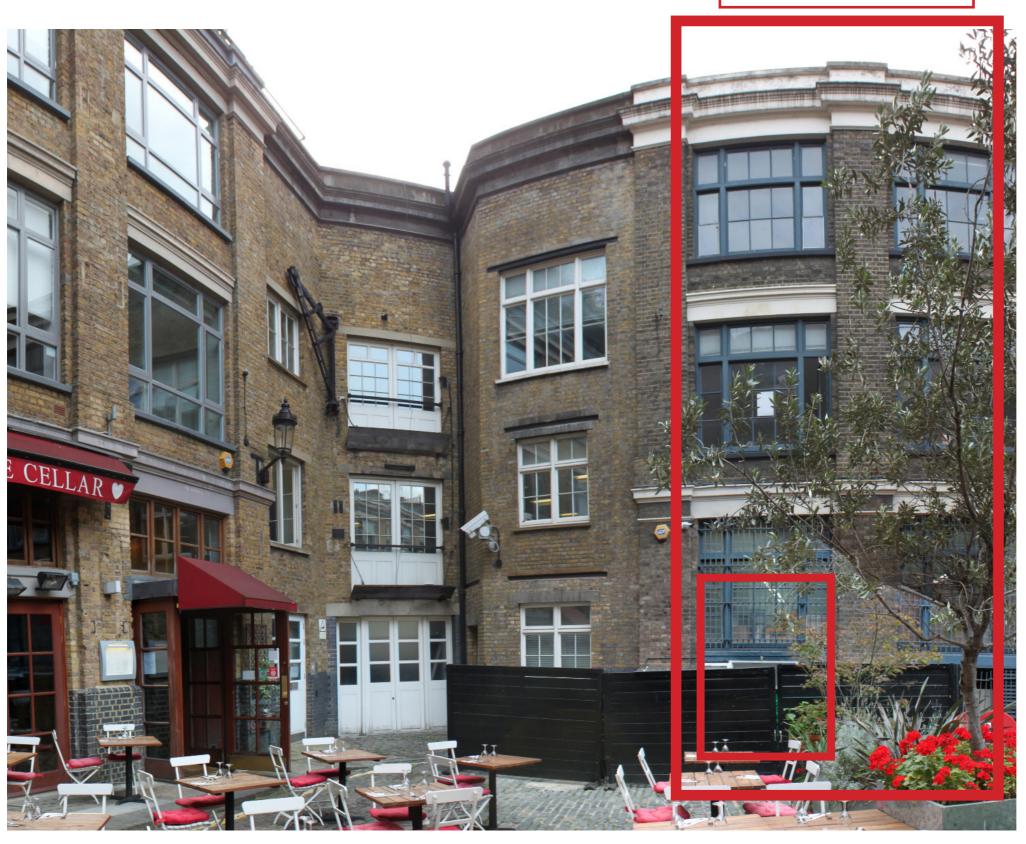

### 6-6A Bleeding Heart Yard

5 Bleeding Heat Yard

Hatton Garden Conservation Area.

Building that make a positive contribution:

The site was constructed during the Victorian and Edwardian era: 1837–1914.

The building, though not listed, is identified by Camden as making a positive contribution to the character of the Conservation Area.

It is considered notable because of its value as local landmark and positive contribution to the townscape.