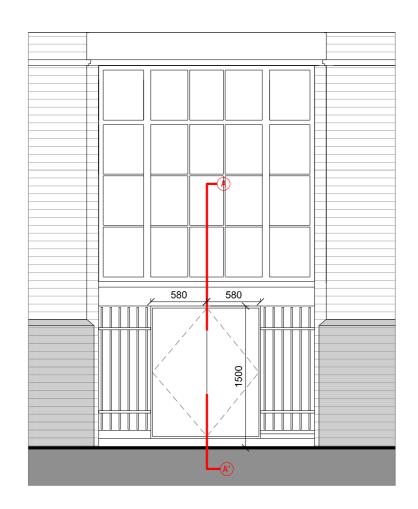

The Bleeding Heart Restaurant want to improve the staff access to the basement main kitchen of the restaurant. The existing access doors have been in place since the opening of the restaurant. The however form a Health & Safety issue, with a very low headroom at street level at 1500 mm. The internal headroom on the stairs is less.

06 Design Existing Elevation 1/50@A3 n° 5 n° 6a

06 Design
Proposal Elevations
1/50@A3

06 Design
Existing / Door details
1/20@A3

**EXISTING** 

06 Design
Proposal / Door details
1/20@A3

PROPOSAL