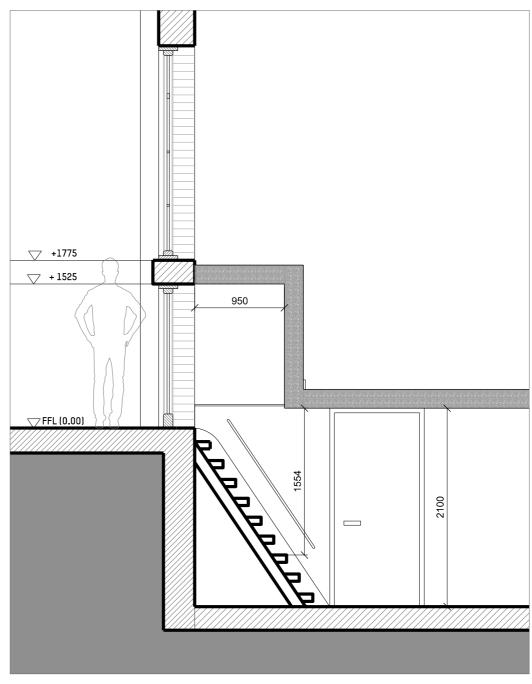

The Bleeding Heart Restaurant want to improve the staff access to the basement main kitchen of the restaurant. The existing access doors have been in place since the opening of the restaurant. The however form a Health & Safety issue, with a very low headroom at street level at 1500 mm. The internal headroom on the stairs is less.

06 Design Existing Elevation 1/50@A3 n° 5 n° 6a

06 Design
Proposal Elevations
1/50@A3

06 Design
Existing / Door details
1/20@A3

**EXISTING** 

06 Design
Proposal / Door details
1/20@A3

PROPOSAL