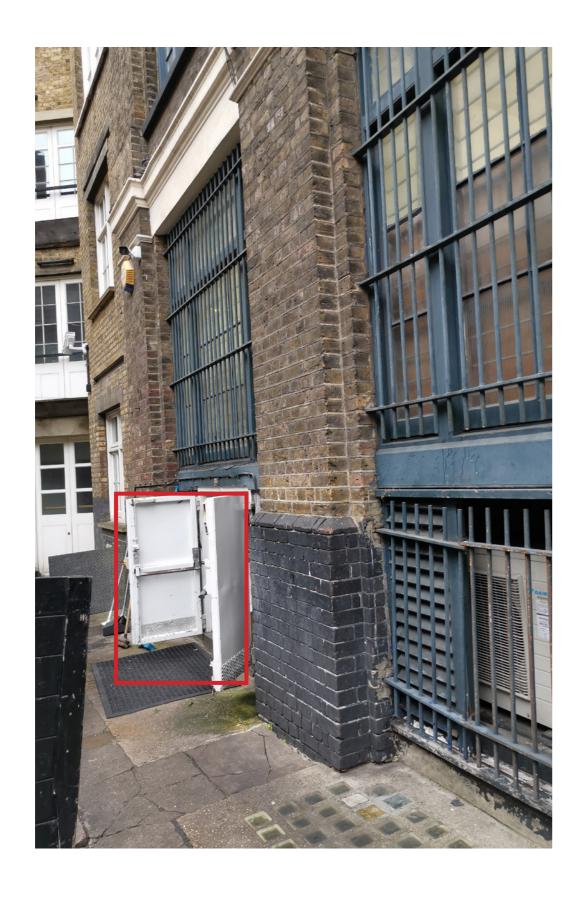

The Bleeding Heart Restaurant want to improve the staff access to the basement main kitchen of the restaurant. The existing access doors have been in place since the opening of the restaurant. The however form a Health & Safety issue, with a very low headroom at street level at 1500 mm. The internal headroom on the stairs is less.

The proposal is to reconfigure the open to provide a door height of 2100 mma nd increase the internal access height, through an agreement with the groundfloor owner Mr Wilson.

The structural proposal is to reuse the existing timber beam and lift it one window higher than the existing. The existing security grillage will be altered to match the new opening. The façade and joinery will be redecorated to match the existing blue colour.