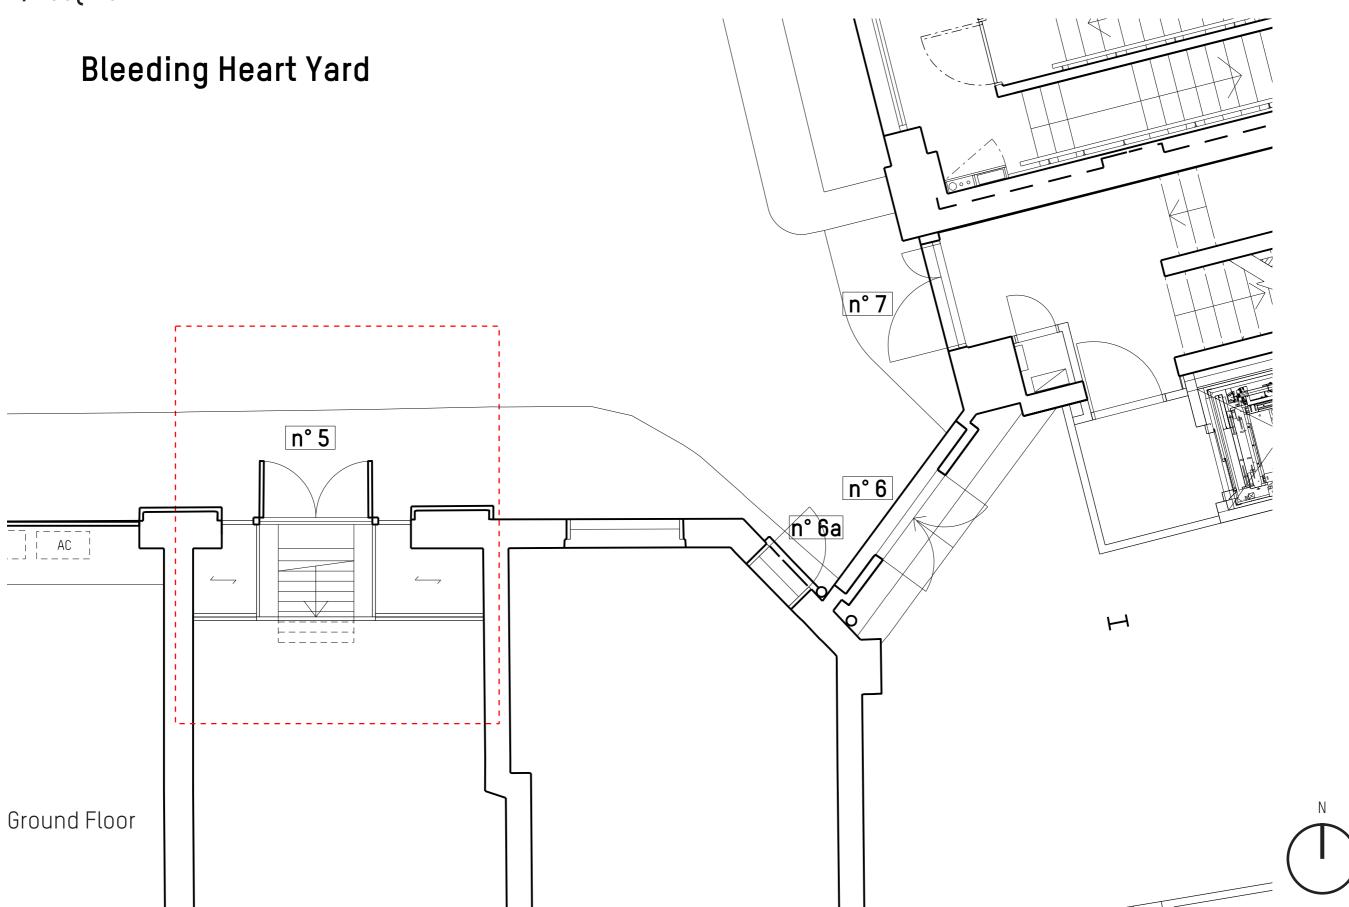

## Photomontage

04 Site plan Situation 1/400@A3 ARRINGUUN I 字 27 28 2 2 29 to 31 44 GREVILLE ST 57 32 33 50 to 53 52 67 78 136 LI 91 SI ηŢ BLEEDING HEART YARD ELEVATION N 6a 3 4 SAFFRON HILL 21 Afsil House ıdrey House 22 to 24 1 to 40