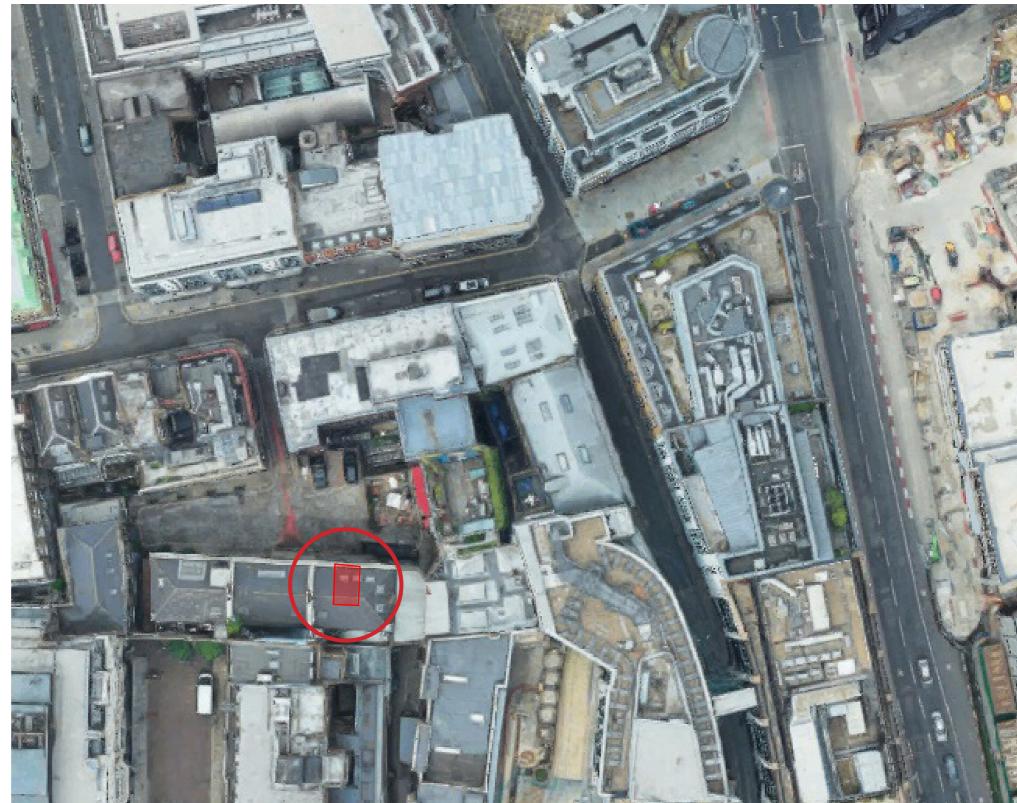

#### Introduction / Aerial Photos

#### Context

The site located at 5 Bleeding Heart Yard is part of the Hatton Garden Conservation Area.