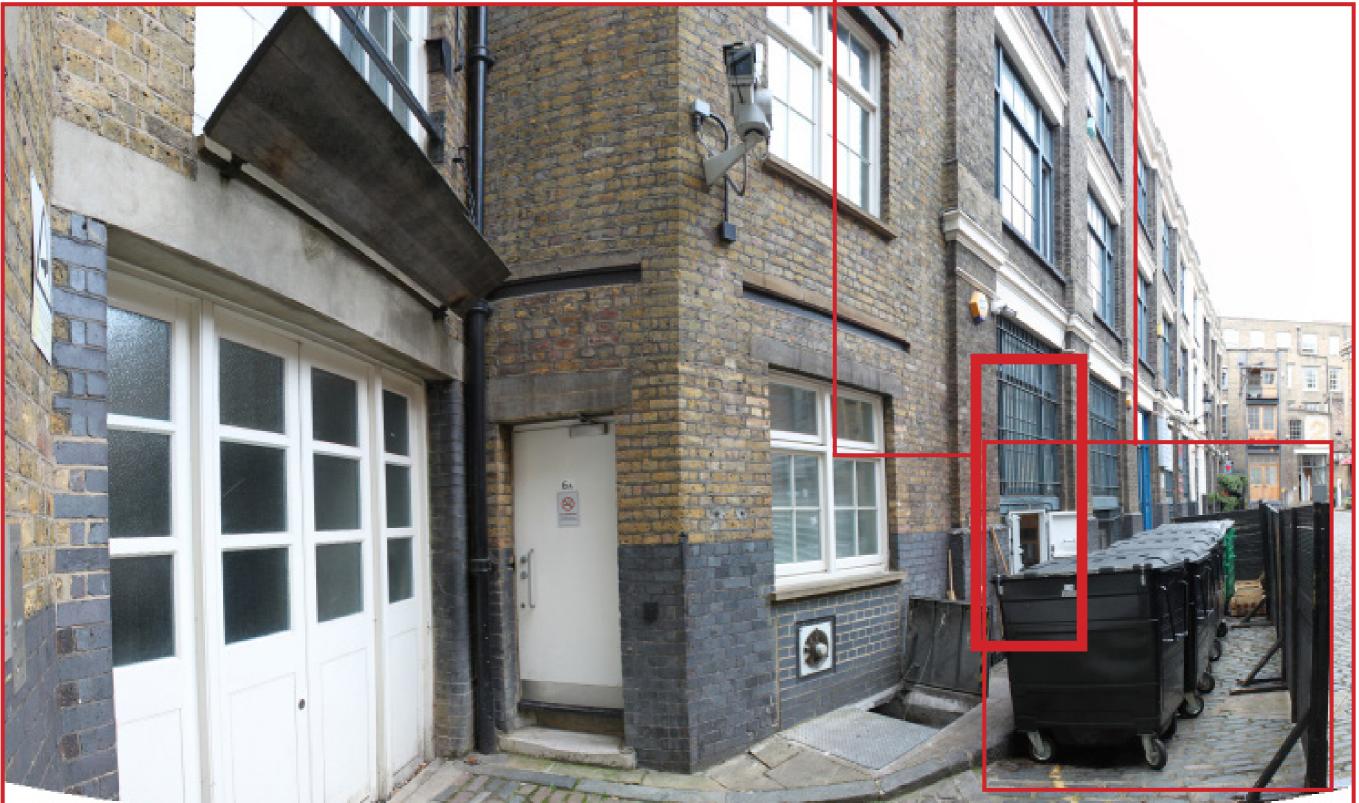

#### Context

The site located at 5 Bleeding Heart Yard is part of the Hatton Garden Conservation Area.

#### The Yard

It is thought to be named after an old inn sign. The yard it is located behind Greville Street and It is characteristic of the original street pattern as example of large yard that have survived from the XVII century street plan.

Its character depends on lower heights, irregularity of outline and a strong sense of enclosure for their effect.

It is paved with poorly bonded granite setts. It was originally used for stables, but in the eighteenth and nineteenth centuries was appropriated for industrial uses.