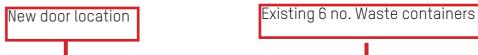

The proposal is to reconfigure the open to provide a door height of 2100 mma nd increase the internal access height, through an agreement with the groundfloor owner Mr Wilson.

The structural proposal is to reuse the existing timber beam and lift it one window higher than the existing. The existing security grillage will be altered to match the new opening. The façade and joinery will be redecorated to match the existing blue colour.