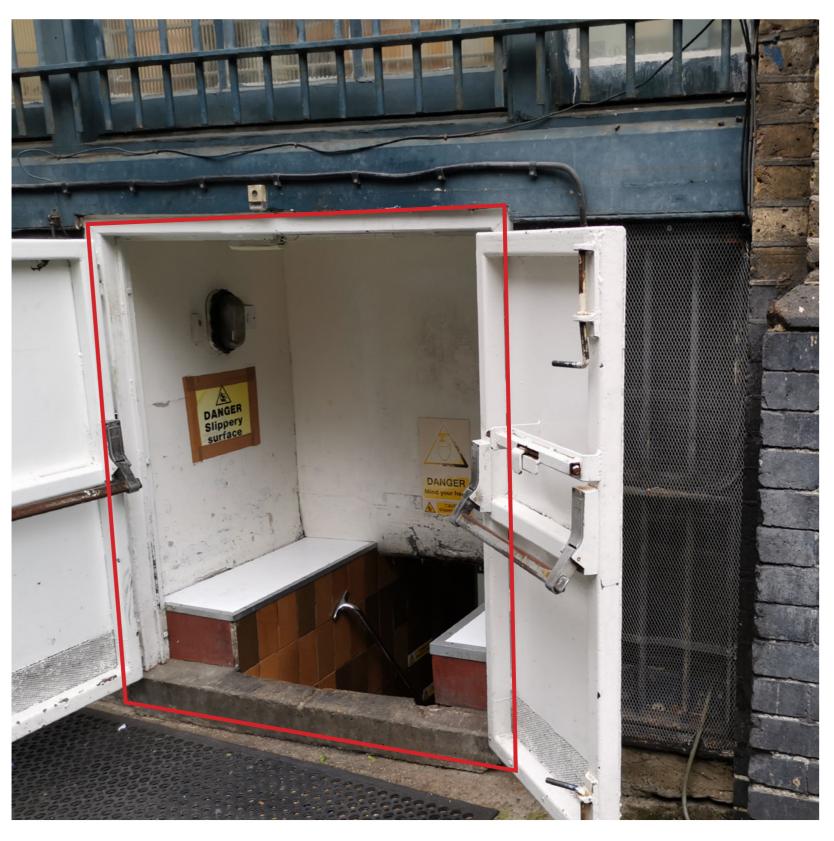

The Bleeding Heart Restaurant want to improve the staff access to the basement main kitchen of the restaurant. The existing access doors have been in place since the opening of the restaurant. The however form a Health & Safety issue, with a very low headroom at street level at 1500 mm. The internal headroom on the stairs is less.

The proposal is to reconfigure the open to provide a door height of 2100 mma nd increase the internal access height, through an agreement with the groundfloor owner Mr Wilson.

The structural proposal is to reuse the existing timber beam and lift it one window higher than the existing. The existing security grillage will be altered to match the new opening. The façade and joinery will be redecorated to match the existing blue colour.