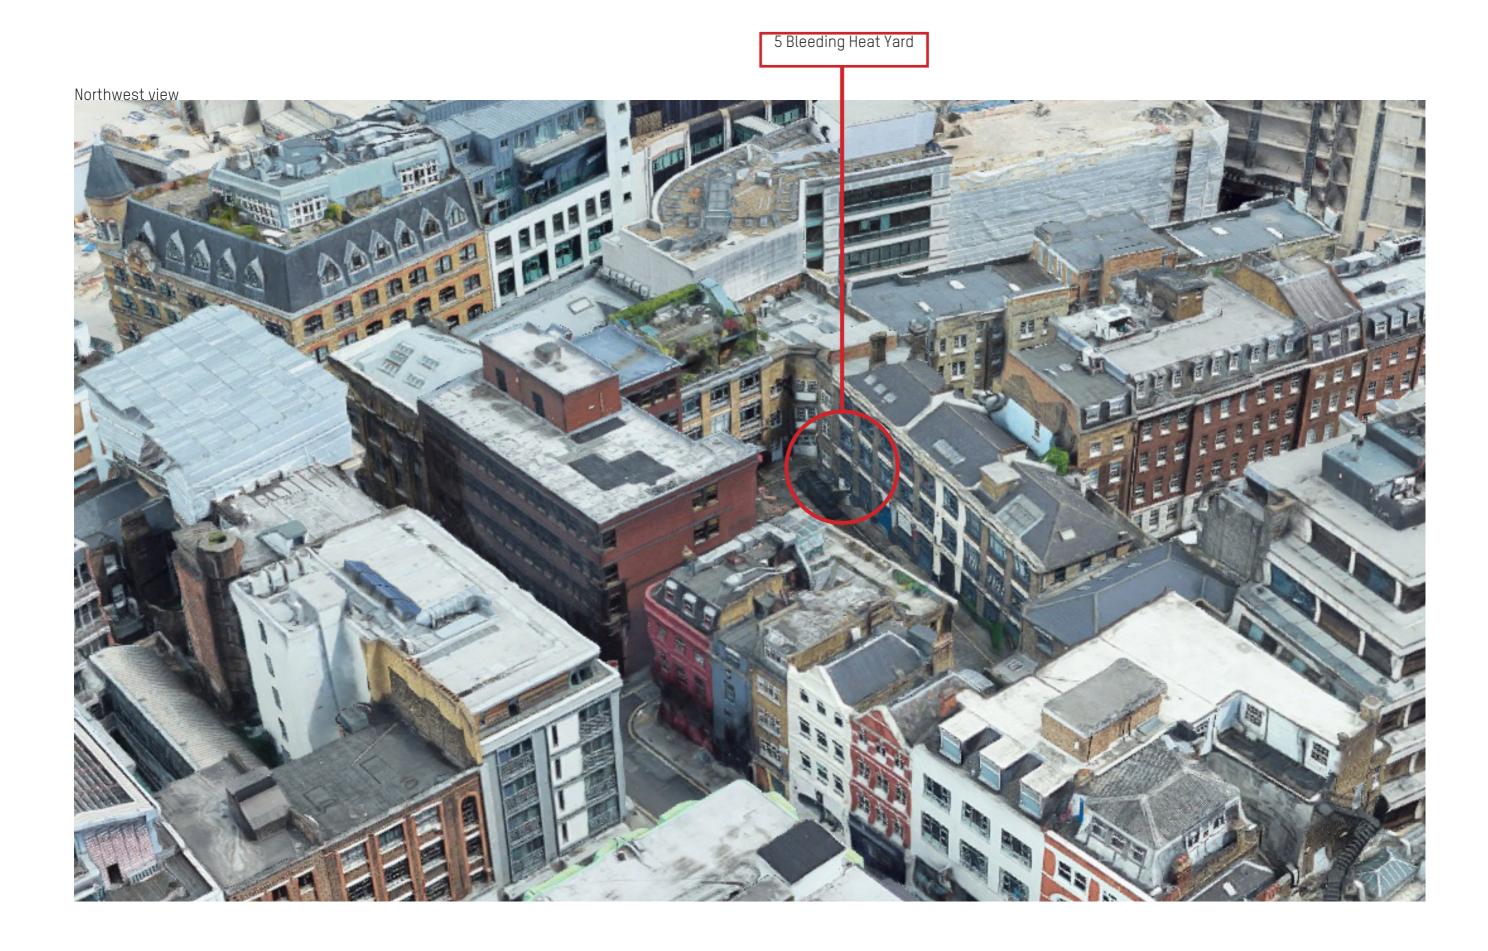

#### Introduction / Aerial Photos

#### Context

The site located at 5 Bleeding Heart Yard is part of the Hatton Garden Conservation Area.