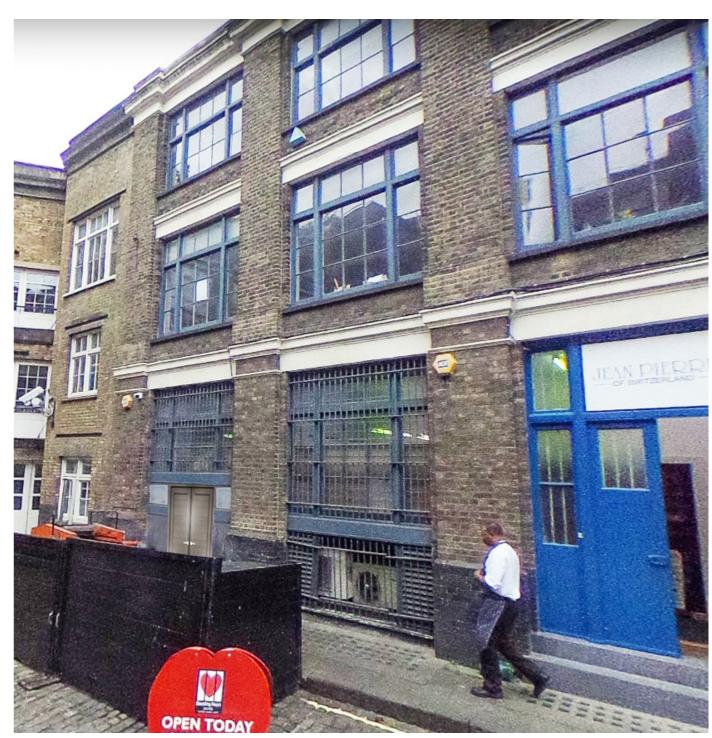

The Bleeding Heart Restaurant want to improve the staff access to the basement main kitchen of the restaurant. The existing access doors have been in place since the opening of the restaurant. The however form a Health & Safety issue, with a very low headroom at street level at 1500 mm. The internal headroom on the stairs is less.

The proposal is to reconfigure the open to provide a door height of 2100 mma nd increase the internal access height, through an agreement with the groundfloor owner Mr Wilson.

The structural proposal is to reuse the existing timber beam and lift it one window higher than the existing. The existing security grillage will be altered to match the new opening. The façade and joinery will be redecorated to match the existing blue colour.

### 6-6A Bleeding Heart Yard

5 Bleeding Heat Yard

Hatton Garden Conservation Area.

Building that make a positive contribution:

The site was constructed during the Victorian and Edwardian era: 1837–1914.

The building, though not listed, is identified by Camden as making a positive contribution to the character of the Conservation Area.

It is considered notable because of its value as local landmark and positive contribution to the townscape.