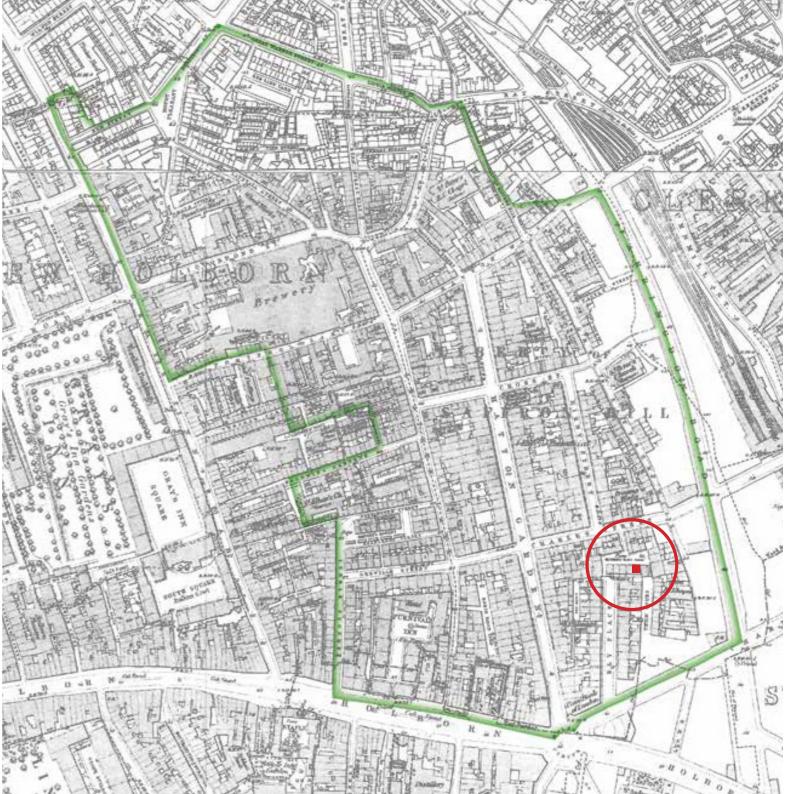

#### Context

The site located at 5 Bleeding Heart Yard is part of the Hatton Garden Conservation Area.

#### The Yard

It is thought to be named after an old inn sign. The yard it is located behind Greville Street and It is characteristic of the original street pattern as example of large yard that have survived from the XVII century street plan.

Its character depends on lower heights, irregularity of outline and a strong sense of enclosure for their effect.

It is paved with poorly bonded granite setts. It was originally used for stables, but in the eighteenth and nineteenth centuries was appropriated for industrial uses.