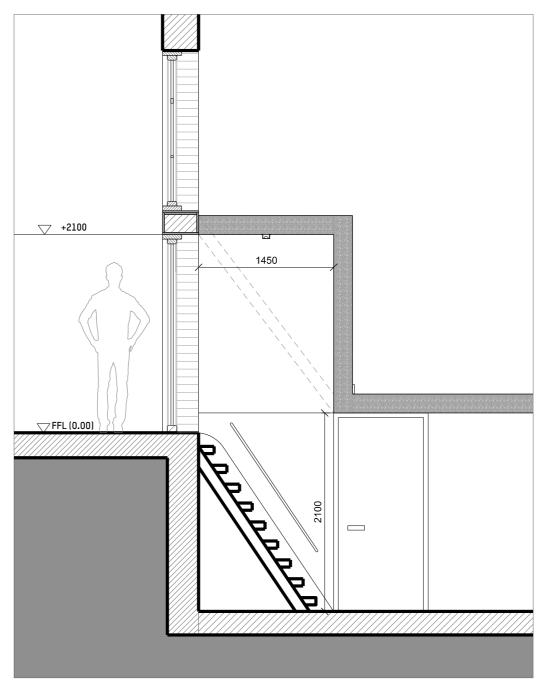

The proposal is to reconfigure the open to provide a door height of 2100 mma nd increase the internal access height, through an agreement with the groundfloor owner Mr Wilson.

The structural proposal is to reuse the existing timber beam and lift it one window higher than the existing. The existing security grillage will be altered to match the new opening. The façade and joinery will be redecorated to match the existing blue colour.

06 Design Existing Elevation 1/50@A3 n° 5 n° 6a

06 Design
Proposal Elevations
1/50@A3

06 Design
Existing / Door details
1/20@A3

**EXISTING** 

06 Design
Proposal / Door details
1/20@A3

PROPOSAL