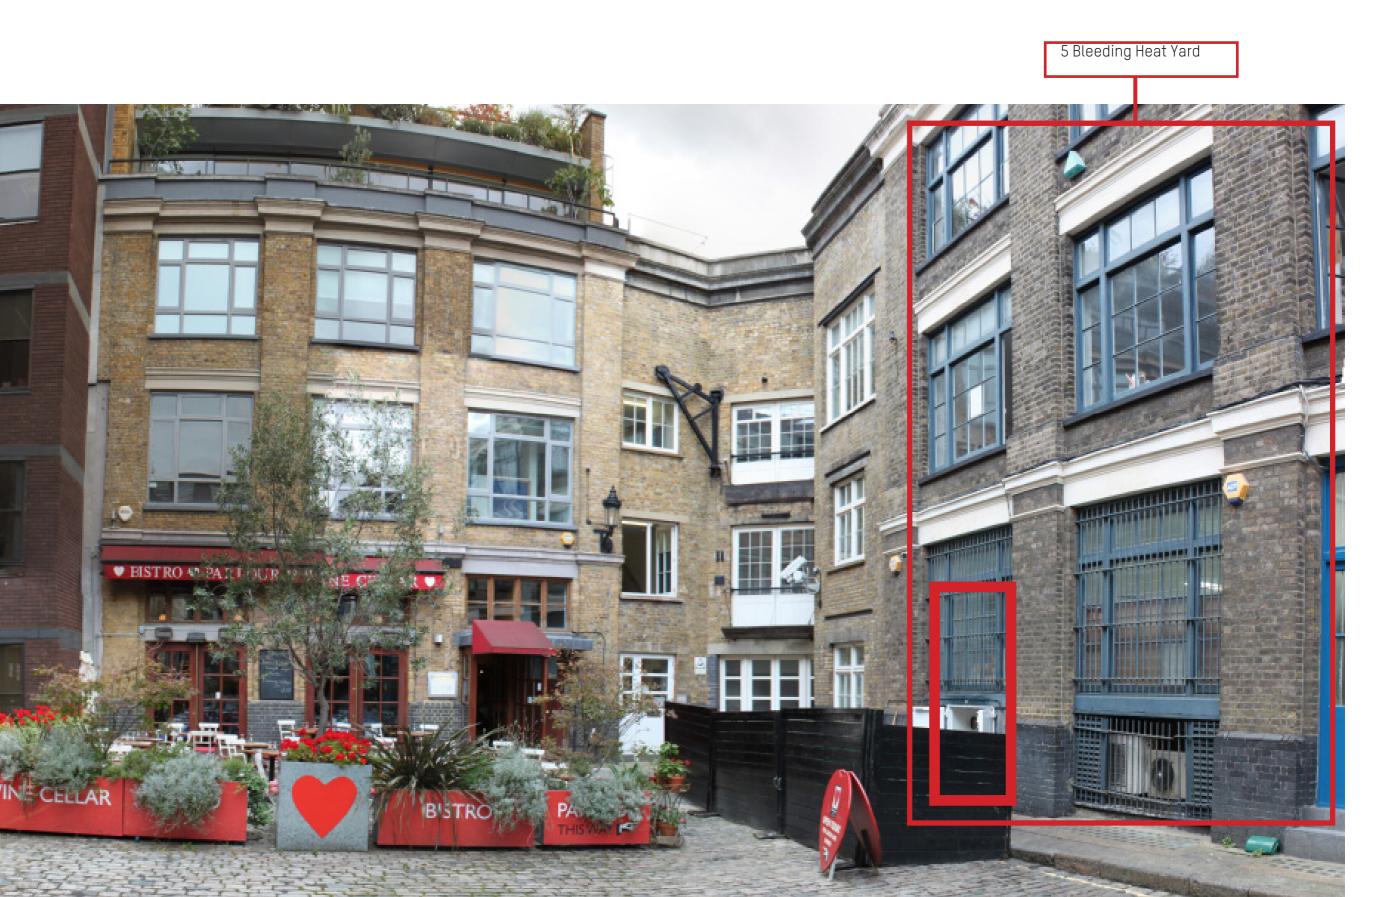

The Bleeding Heart Restaurant want to improve the staff access to the basement main kitchen of the restaurant. The existing access doors have been in place since the opening of the restaurant. The however form a Health & Safety issue, with a very low headroom at street level at 1500 mm. The internal headroom on the stairs is less.

The proposal is to reconfigure the open to provide a door height of 2100 mma nd increase the internal access height, through an agreement with the groundfloor owner Mr Wilson.

The structural proposal is to reuse the existing timber beam and lift it one window higher than the existing. The existing security grillage will be altered to match the new opening. The façade and joinery will be redecorated to match the existing blue colour.

The report is to support a full planning application for the construction of the new door for the store at 5 Bleeding Heart Yard, Farringdon, London EC1N 8SJ

The report describes the proposal in its urban context, design approach in terms of scale, layout, construction process and materials to be used.