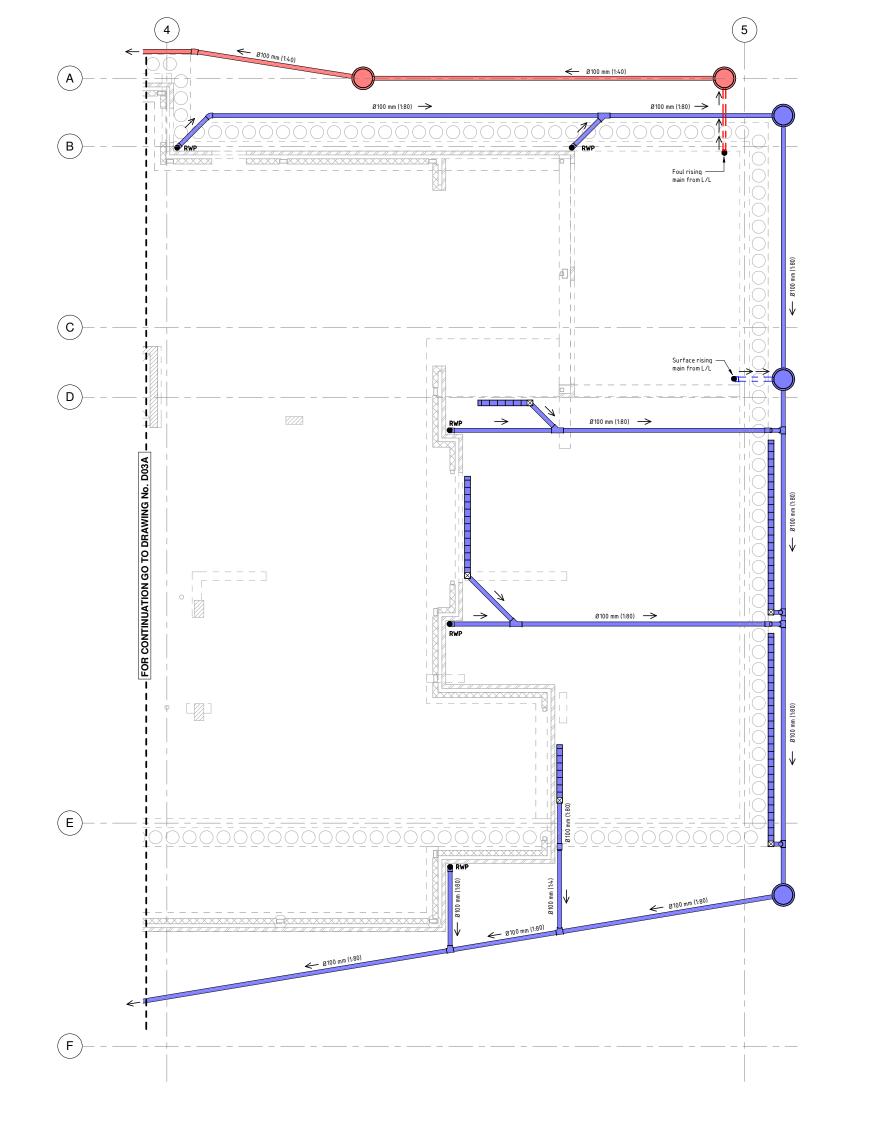

## DRAF1

- 01.10.19 TC PH WORK IN PROGRES

Rev Date Drawn Eng Amendment

Project

LANCASTER GROVE

GROUND FLOOR DRAINAGE – SHEET 2

 Drawing No.
 1706 / D03B
 Rev

 Scale @ A1
 1:50
 Scale @ A3
 1:100