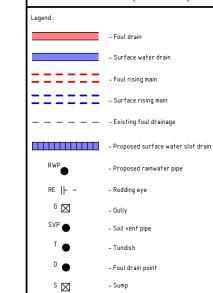

## LANCASTER GROVE

POOL LEVEL DRAINAGE PLAN

| Drawing No. | 1706 / D01 | Rev        | -       |
|-------------|------------|------------|---------|
| Scale @ A1  | 1:50       | Scale @ A3 | 1 : 100 |
| Drawn       | TC         | Engineer   | PH      |