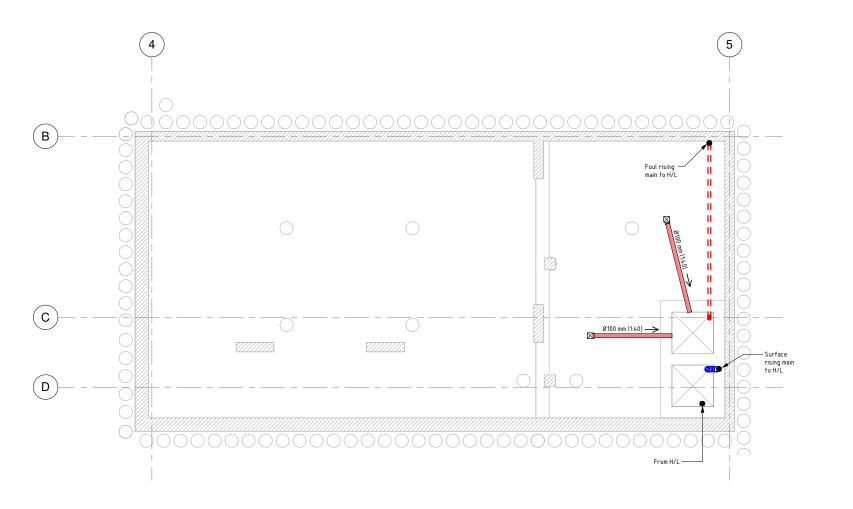

## LANCASTER GROVE

POOL LEVEL DRAINAGE PLAN

| Drawing No. | 1706 / D01 | Rev        | -       |
|-------------|------------|------------|---------|
| Scale @ A1  | 1:50       | Scale @ A3 | 1 : 100 |
| Drawn       | TC         | Engineer   | PH      |