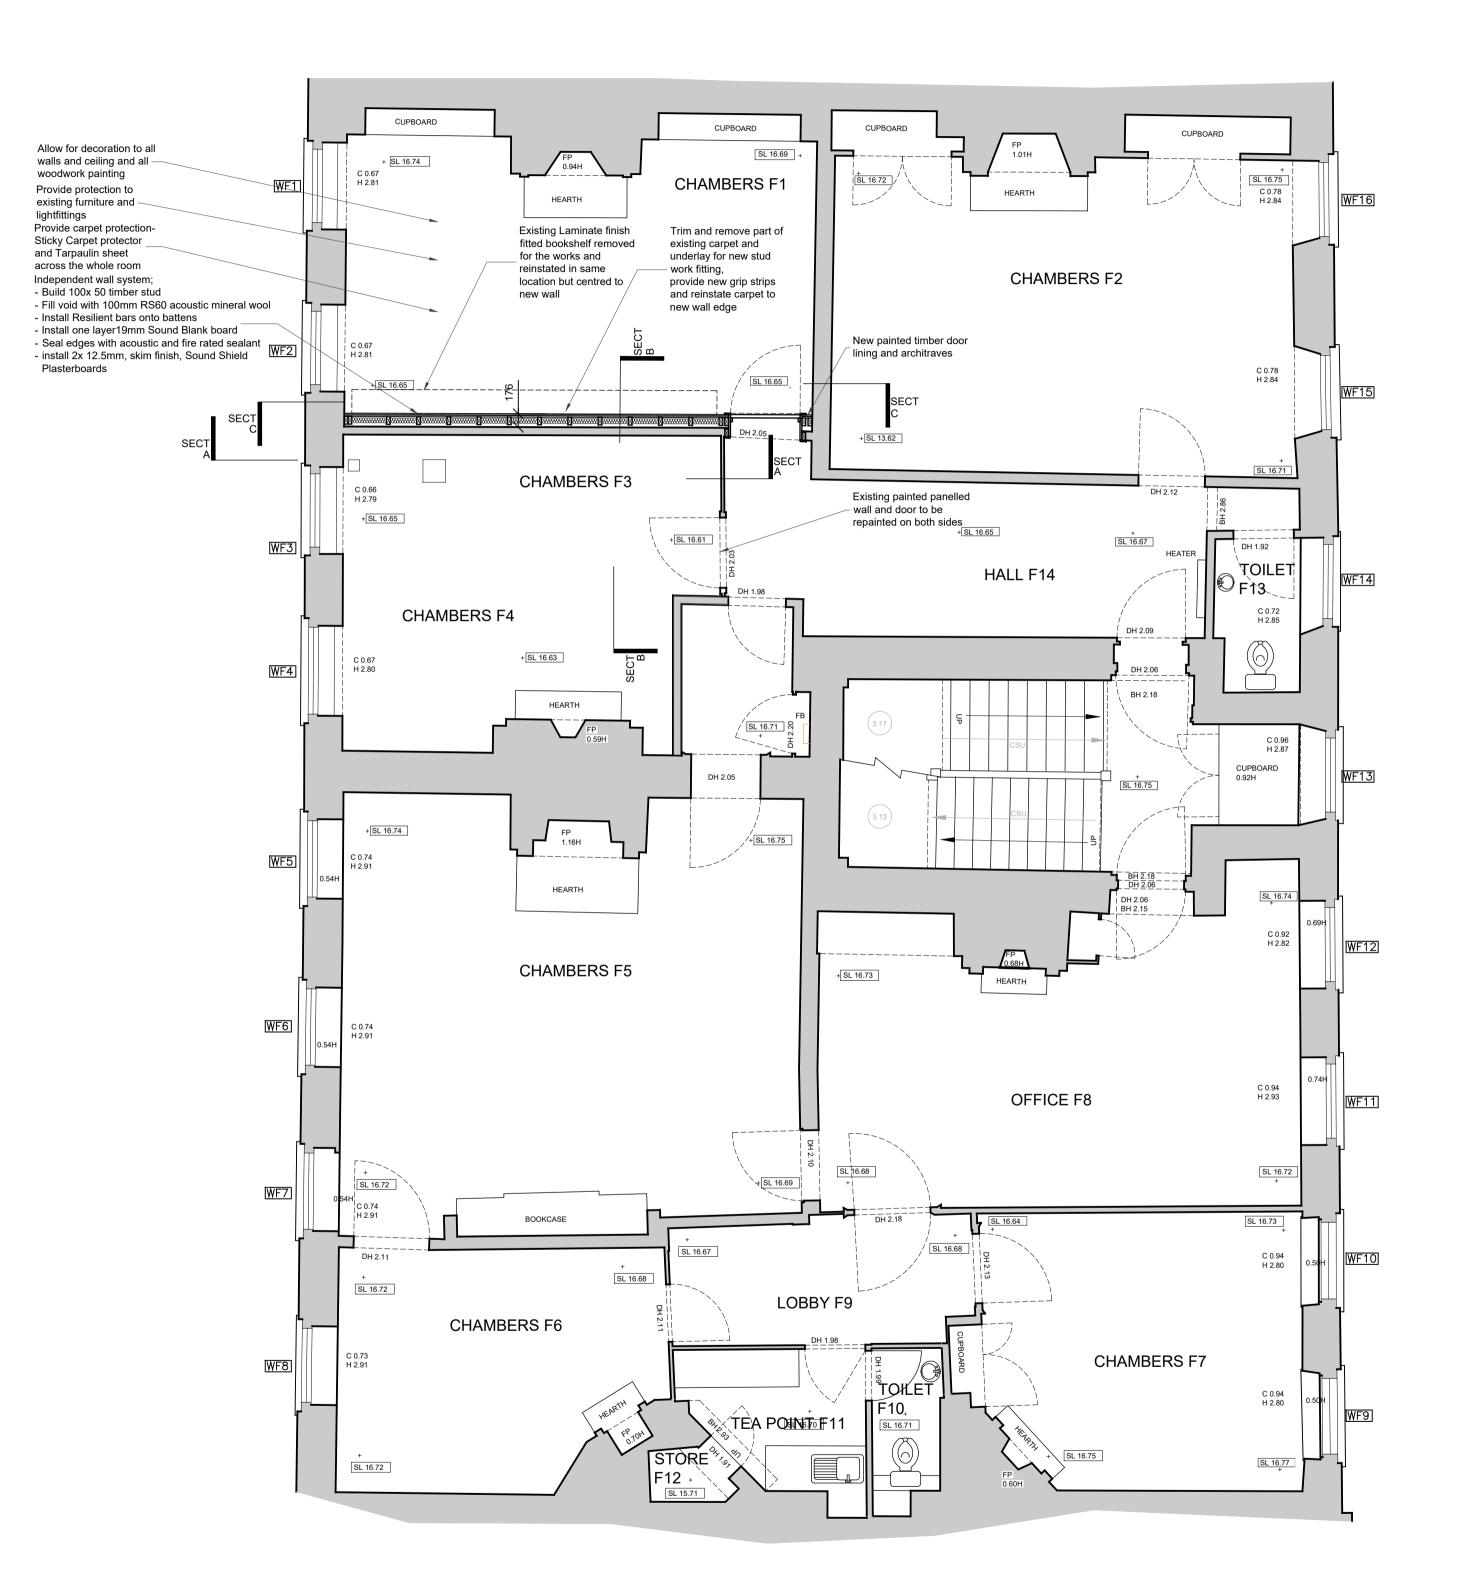

First Floor Plan as proposed scale 1:50

Section C-C, as proposed looking south scale 1:20

Section B-B, as proposed looking east scale 1:20 © Gilmore Hankey Kirke Ltd.

THIS DRAWING MUST BE READ IN CONJUNCTION WITH OTHER

Project Name
No 1 Gray's Inn- First Floor
Acoustic upgrade to Chambers F1 & F3

Drawing
Floor Plan, elevation and part section
As Proposed
Scale

1:50 & 1:20 @ A1

Drawn by
ANM 18/06/2019
Checked by
RJY 18/06/2019