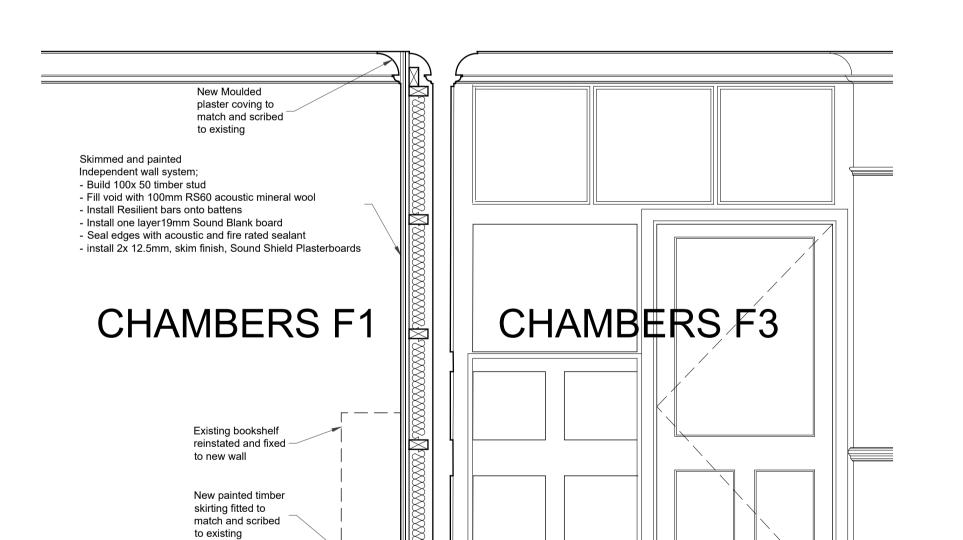

First Floor Plan as proposed scale 1:50

Section C-C, as proposed looking south scale 1:20

Section B-B, as proposed looking east scale 1:20 © Gilmore Hankey Kirke Ltd.

THIS DRAWING MUST BE READ IN CONJUNCTION WITH OTHER

Project Name
No 1 Gray's Inn- First Floor
Acoustic upgrade to Chambers F1 & F3

Drawing
Floor Plan, elevation and part section
As Proposed
Scale

1:50 & 1:20 @ A1

Drawn by
ANM 18/06/2019
Checked by
RJY 18/06/2019