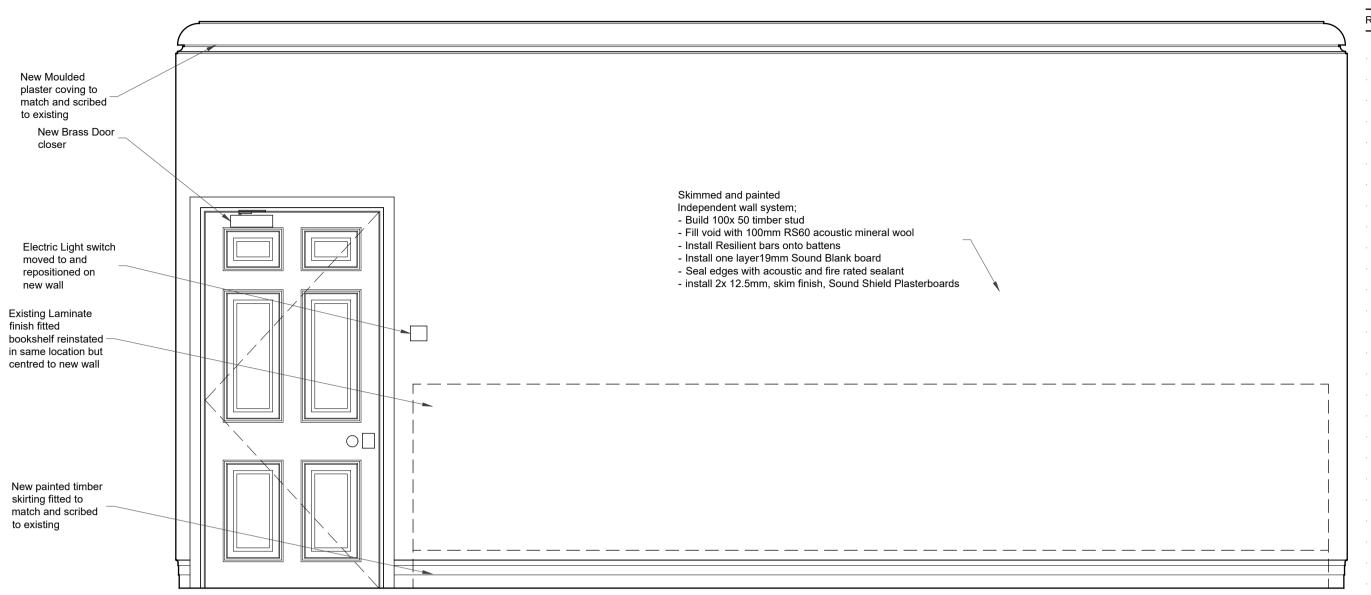

First Floor Plan as proposed scale 1:50

Section C-C, as proposed looking south scale 1:20

Section B-B, as proposed looking east scale 1:20 © Gilmore Hankey Kirke Ltd.

THIS DRAWING MUST BE READ IN CONJUNCTION WITH OTHER

Project Name
No 1 Gray's Inn- First Floor
Acoustic upgrade to Chambers F1 & F3

Drawing
Floor Plan, elevation and part section
As Proposed
Scale

1:50 & 1:20 @ A1

Drawn by
ANM 18/06/2019
Checked by
RJY 18/06/2019