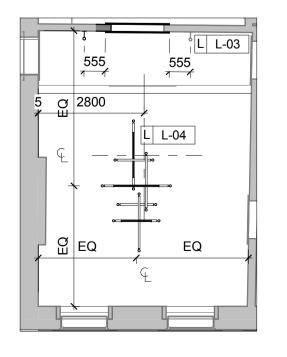

L L-03

D\_EX 00.04

P-02A

INTERNAL ELEVATION - GF (00) ROOM 0.02 A PROPOSED

P-02A

2 INTERNAL ELEVATION - GF (00) ROOM 0.02 B PROPOSED

4 INTERNAL ELEVATION - GF (00) ROOM 0.02 D PROPOSED

P-07A

P-02B

P-02B

P-02B

D\_EX

Q P-07B

OTHER ALTERATIONS SHOWN HAVE ALREADY BEEN GRANTED PLANNING AND LISTED BUILDING CONSENT REFERENCE NUMBERS 2019/3444/P; 2019/3857/P; 2019/3534/L

6 RCP - GF (00) - ROOM 0.02 RECEPTION PROPOSED