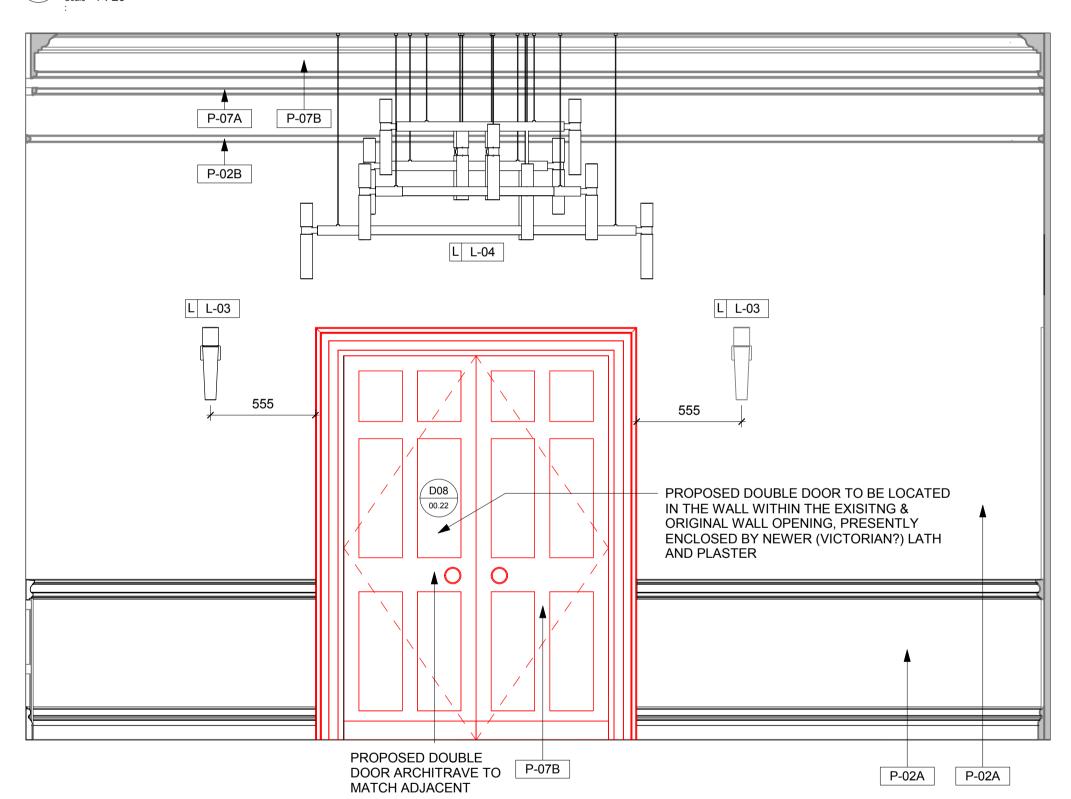

L L-03

D\_EX 00.04

P-02A

INTERNAL ELEVATION - GF (00) ROOM 0.02 A PROPOSED

P-02A

2 INTERNAL ELEVATION - GF (00) ROOM 0.02 B PROPOSED

4 INTERNAL ELEVATION - GF (00) ROOM 0.02 D PROPOSED

P-07A

P-02B

P-02B

P-02B

D\_EX

Q P-07B

OTHER ALTERATIONS SHOWN HAVE ALREADY BEEN GRANTED PLANNING AND LISTED BUILDING CONSENT REFERENCE NUMBERS 2019/3444/P; 2019/3857/P; 2019/3534/L

6 RCP - GF (00) - ROOM 0.02 RECEPTION PROPOSED