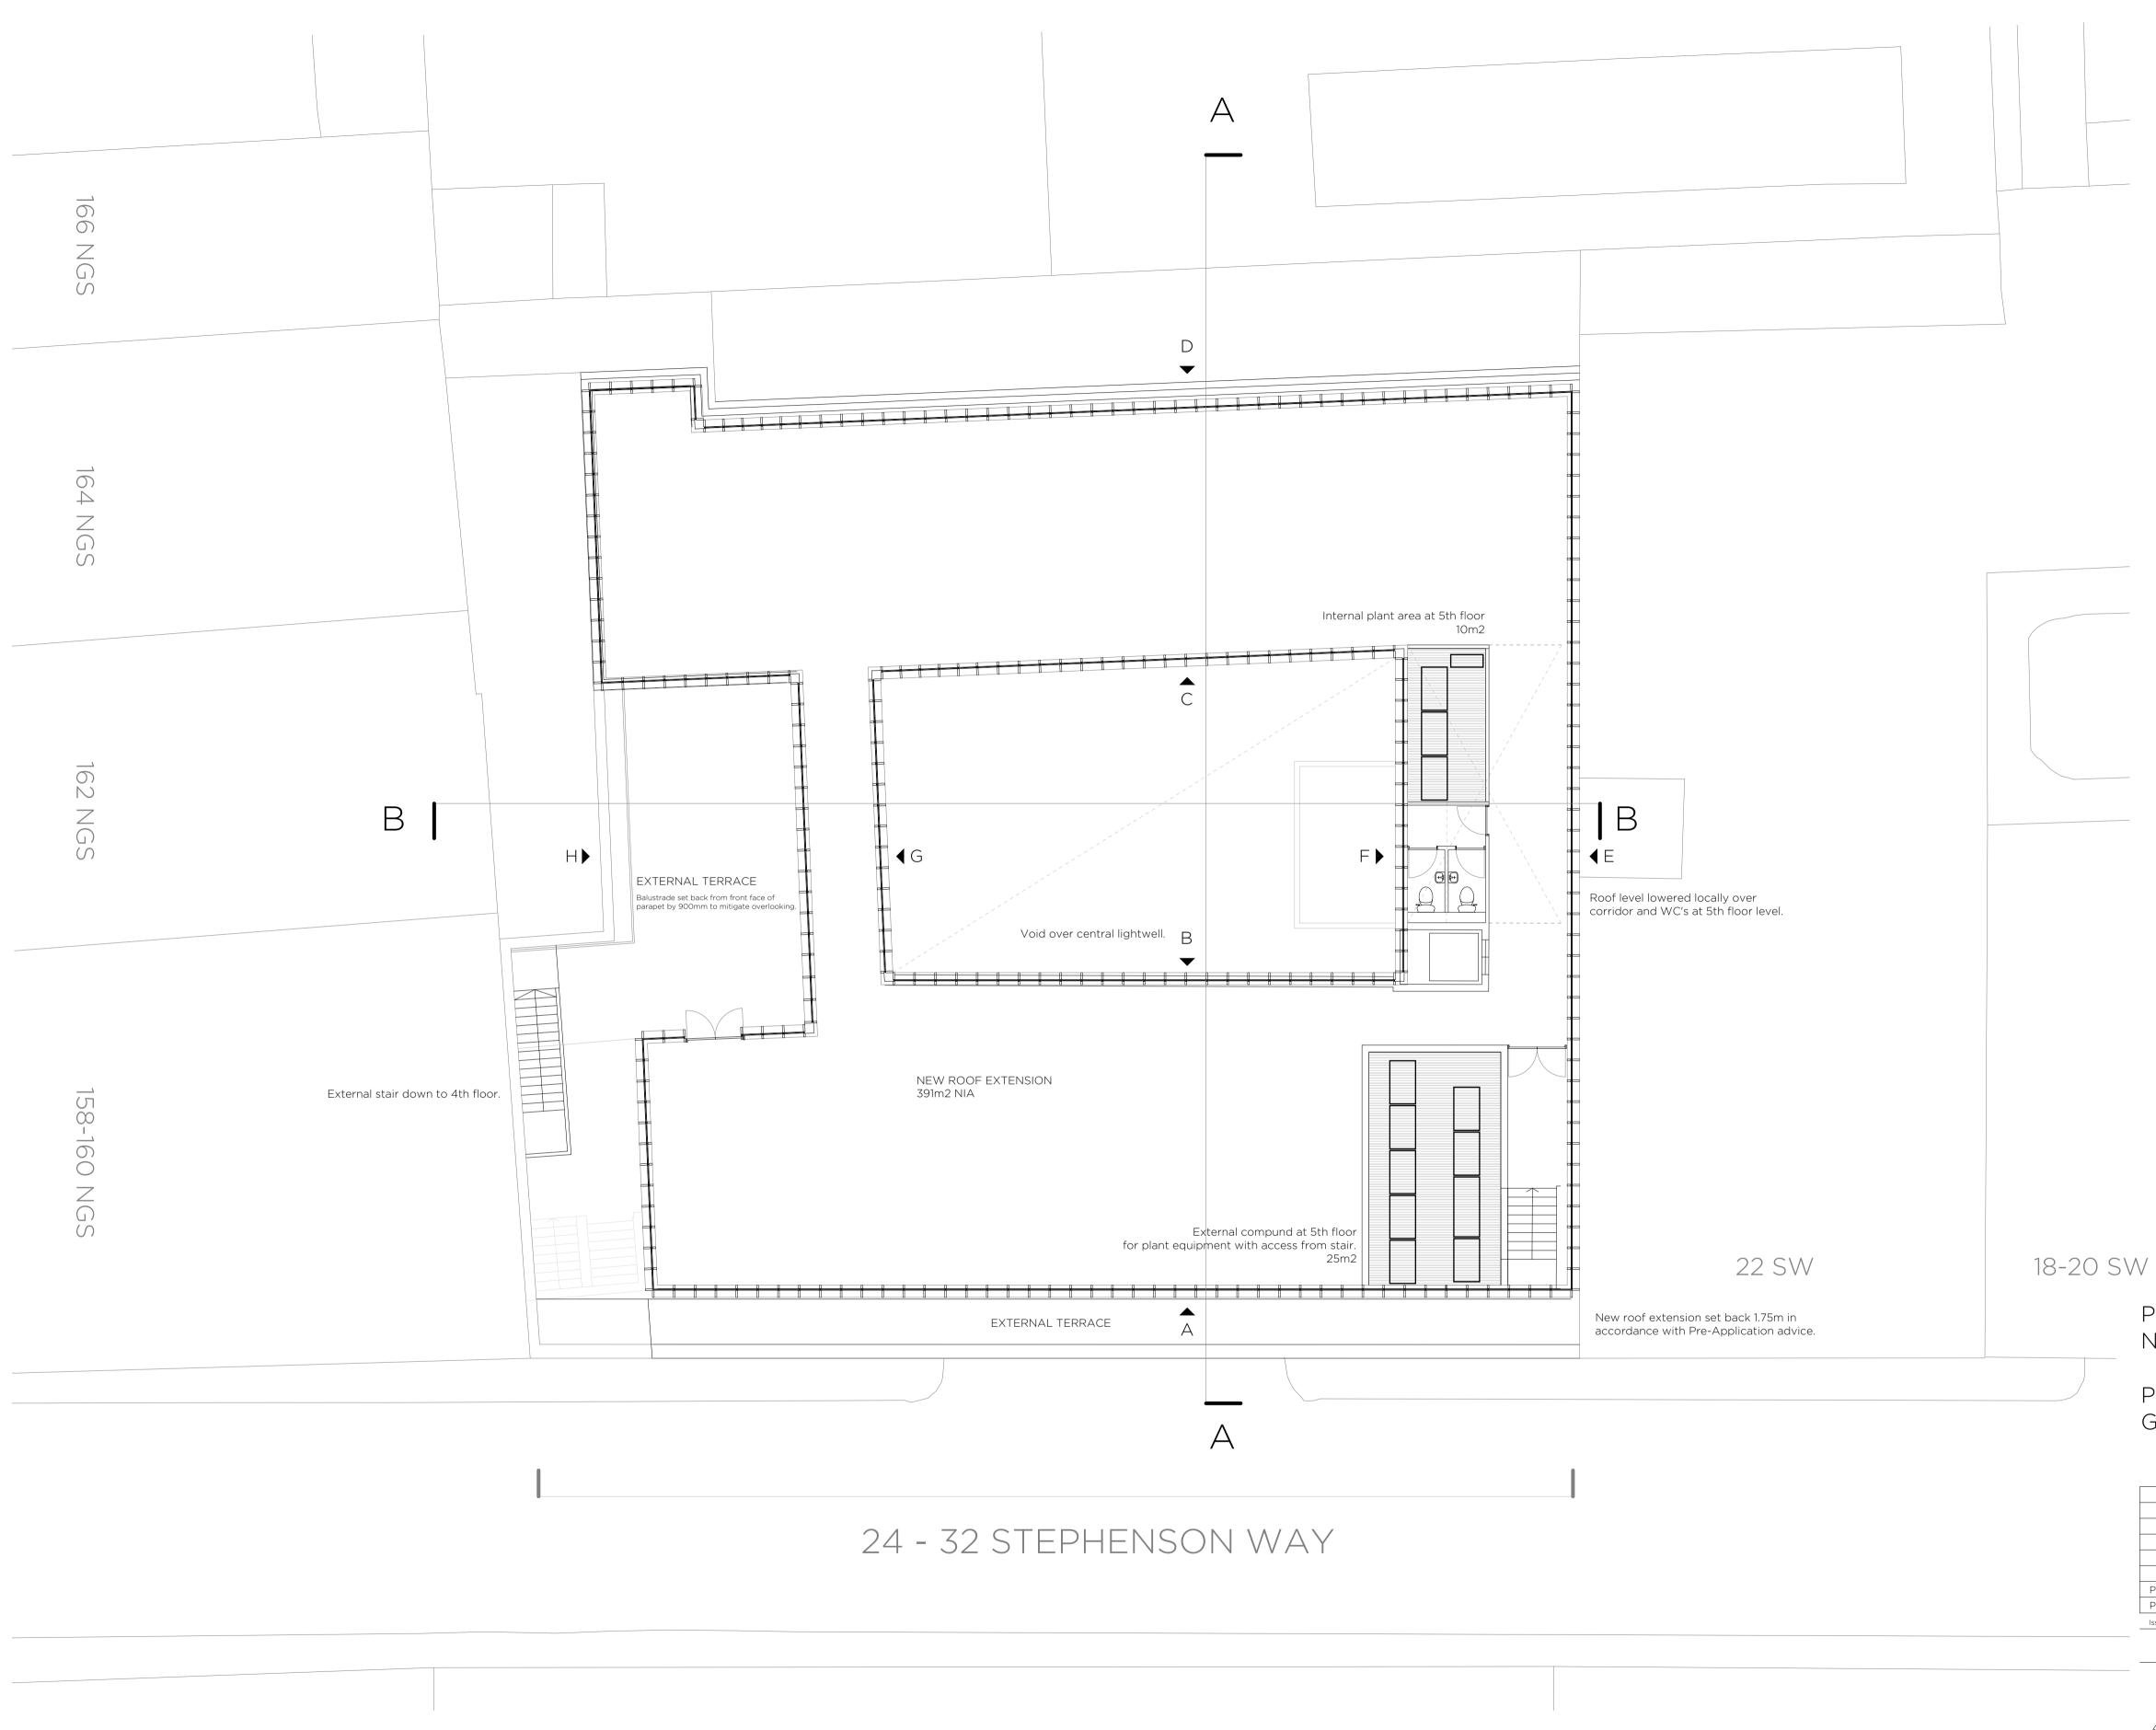

| ROBIN LEE ARCHITECTURE             | Project<br>STEPHENSON WAY<br>Client<br>O&C Management |             | Project No.<br>19008<br>- |  |
|------------------------------------|-------------------------------------------------------|-------------|---------------------------|--|
| 71 Queensway<br>London<br>W2 4QH   |                                                       |             |                           |  |
|                                    |                                                       |             |                           |  |
| Scale / Format                     | 1:100 / A1                                            | _ D.115     |                           |  |
| Drawn / Checked                    | OC/RL                                                 |             |                           |  |
| Drawing Name<br>Fifth Floor Plan _ | Proposed                                              | Issue<br>P2 |                           |  |

PLANNING

10m

Issue Description Drawn Check Date

| P2 | PLANNING | 20.11.2019 | OC | RL |
|----|----------|------------|----|----|
| P1 | PLANNING | 01.04.2019 | OC | RL |

5m

NET INTERNAL AREA 391m2 PROPOSED: GROSS INTERNAL AREA 495m2

0

Scale

PROPOSED: