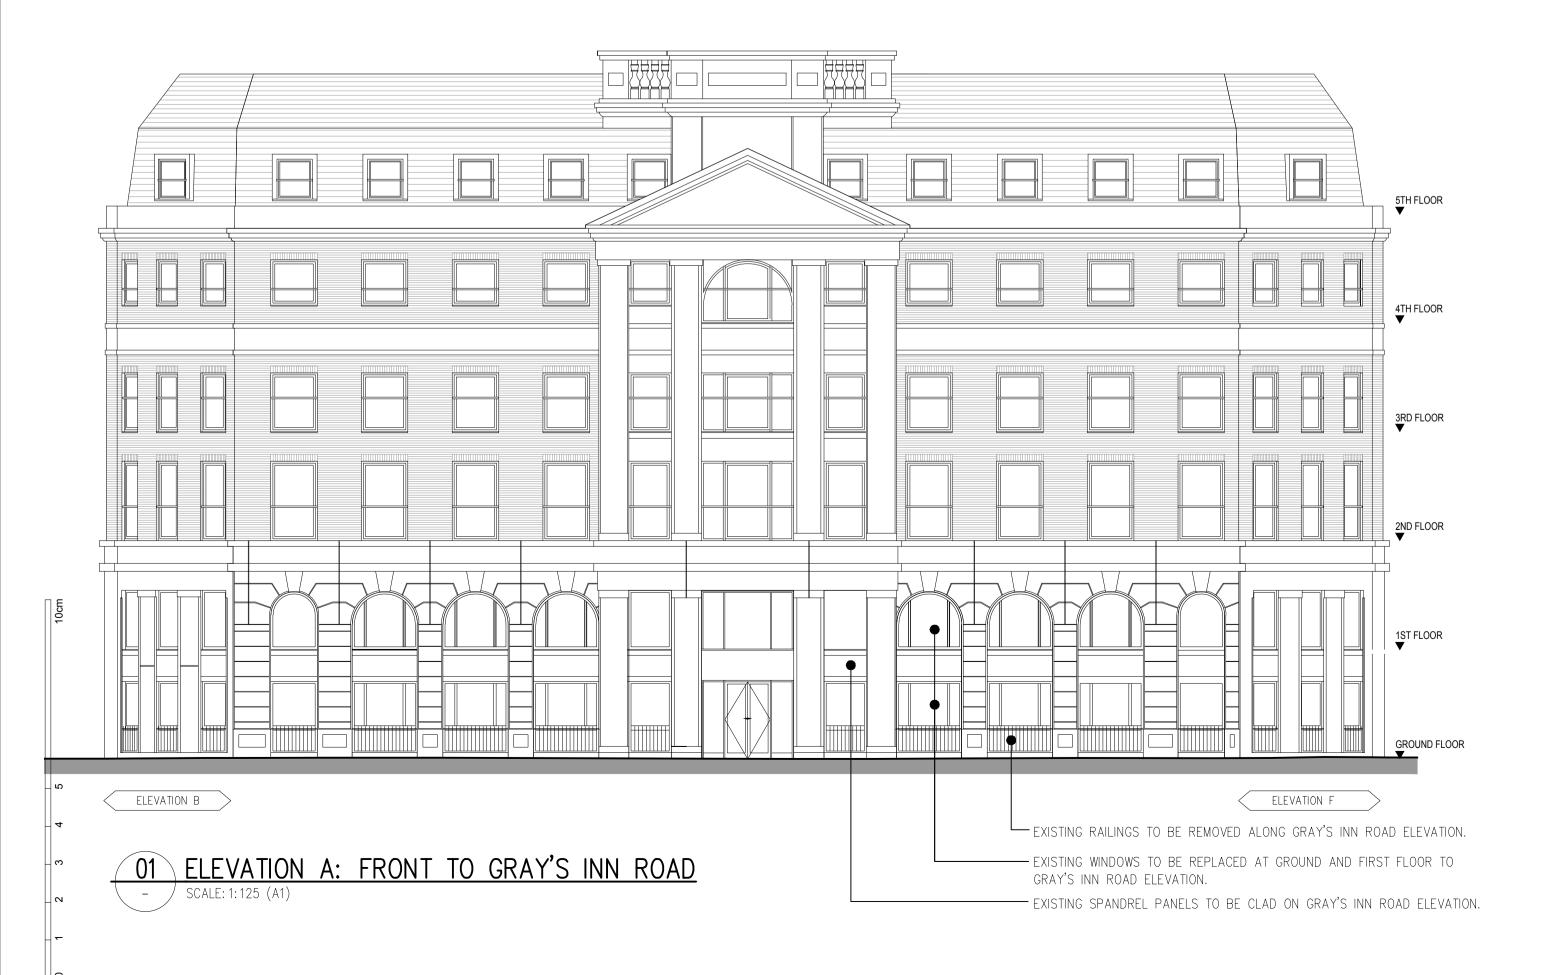

2 All discrepancies must be reported and resolved by the

Architect before works commence

3 This drawing is not to be scaled

4 All work and materials to be in accordance with current applicable Statutory Legislation and to comply with all relevant Codes of Practice and British Standards

D











02 ELEVATION B

ELEVATION F



- / SCALE: 1:125 (A1)

1A Issued for Planning Rolfe Judd Old Church Court, Claylands Road, The Oval, London SW8 1NZ www.rolfe-judd.co.uk **Euro Properties** 70 Grays Inn Road London EC4 Building Elevations

1:125 (A1) Feb 19 Planning

Job Number Drawing Number 6107 T (10) E01

G:\6107\T\_Series\T10\T10E01