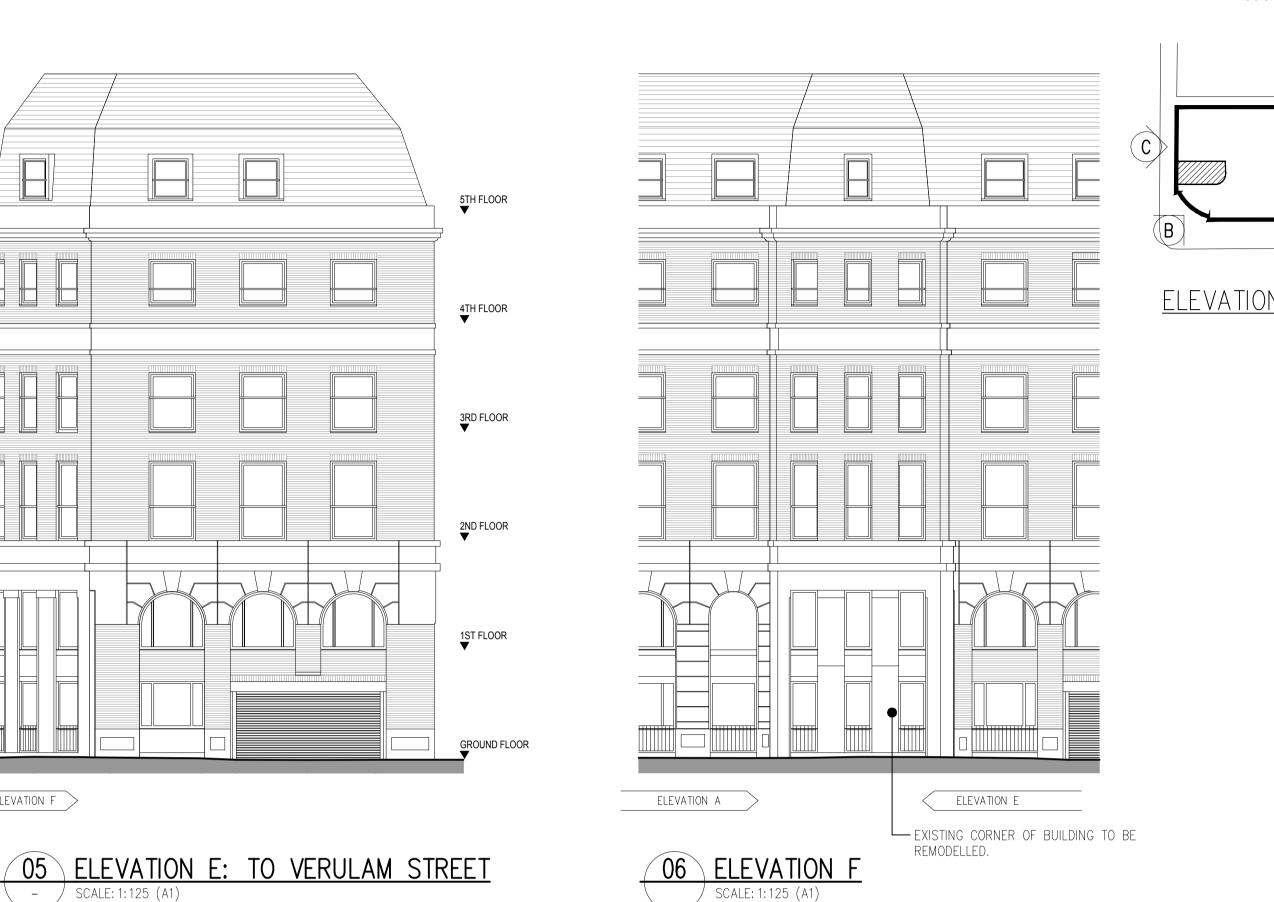

2 All discrepancies must be reported and resolved by the

Architect before works commence

3 This drawing is not to be scaled

4 All work and materials to be in accordance with current applicable Statutory Legislation and to comply with all relevant Codes of Practice and British Standards

D











02 ELEVATION B

ELEVATION F



- / SCALE: 1:125 (A1)

1A Issued for Planning Rolfe Judd Old Church Court, Claylands Road, The Oval, London SW8 1NZ www.rolfe-judd.co.uk **Euro Properties** 70 Grays Inn Road London EC4 Building Elevations

1:125 (A1) Feb 19 Planning

Job Number Drawing Number 6107 T (10) E01

G:\6107\T\_Series\T10\T10E01