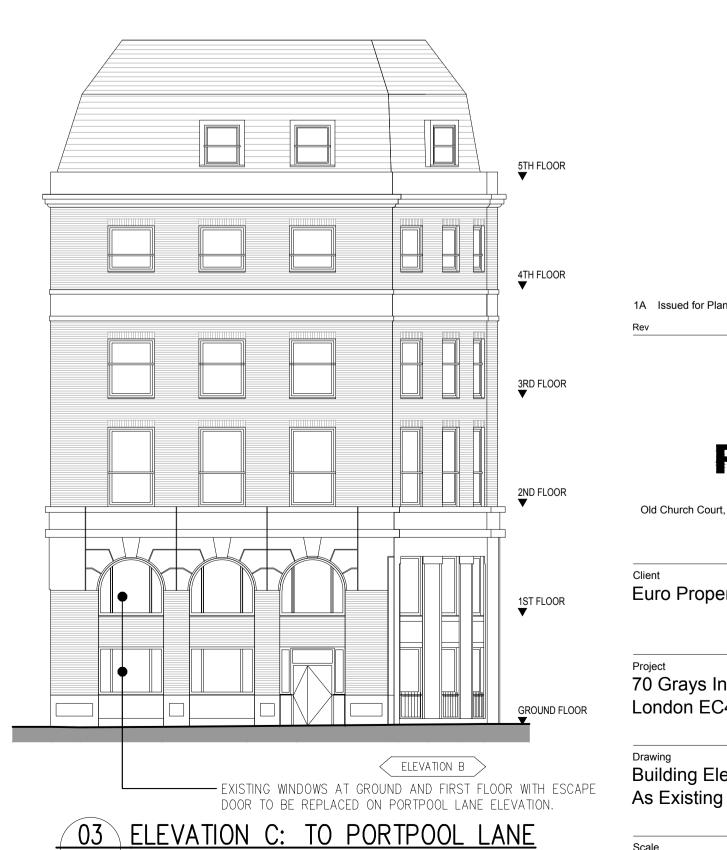

D

02 ELEVATION B

ELEVATION F

- / SCALE: 1:125 (A1)

1A Issued for Planning Rolfe Judd Old Church Court, Claylands Road, The Oval, London SW8 1NZ www.rolfe-judd.co.uk **Euro Properties** 70 Grays Inn Road London EC4 Building Elevations