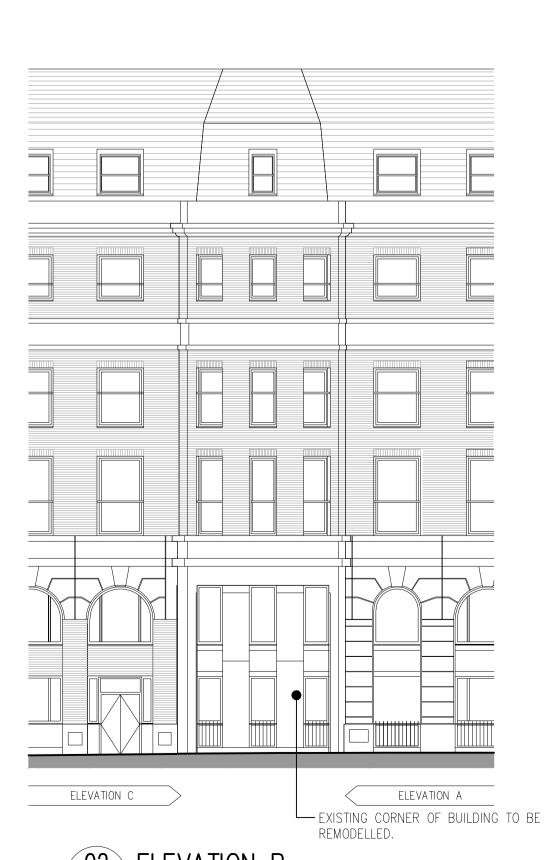

D

02 ELEVATION B

ELEVATION F

- / SCALE: 1:125 (A1)

1A Issued for Planning Rolfe Judd Old Church Court, Claylands Road, The Oval, London SW8 1NZ www.rolfe-judd.co.uk **Euro Properties** 70 Grays Inn Road London EC4 Building Elevations