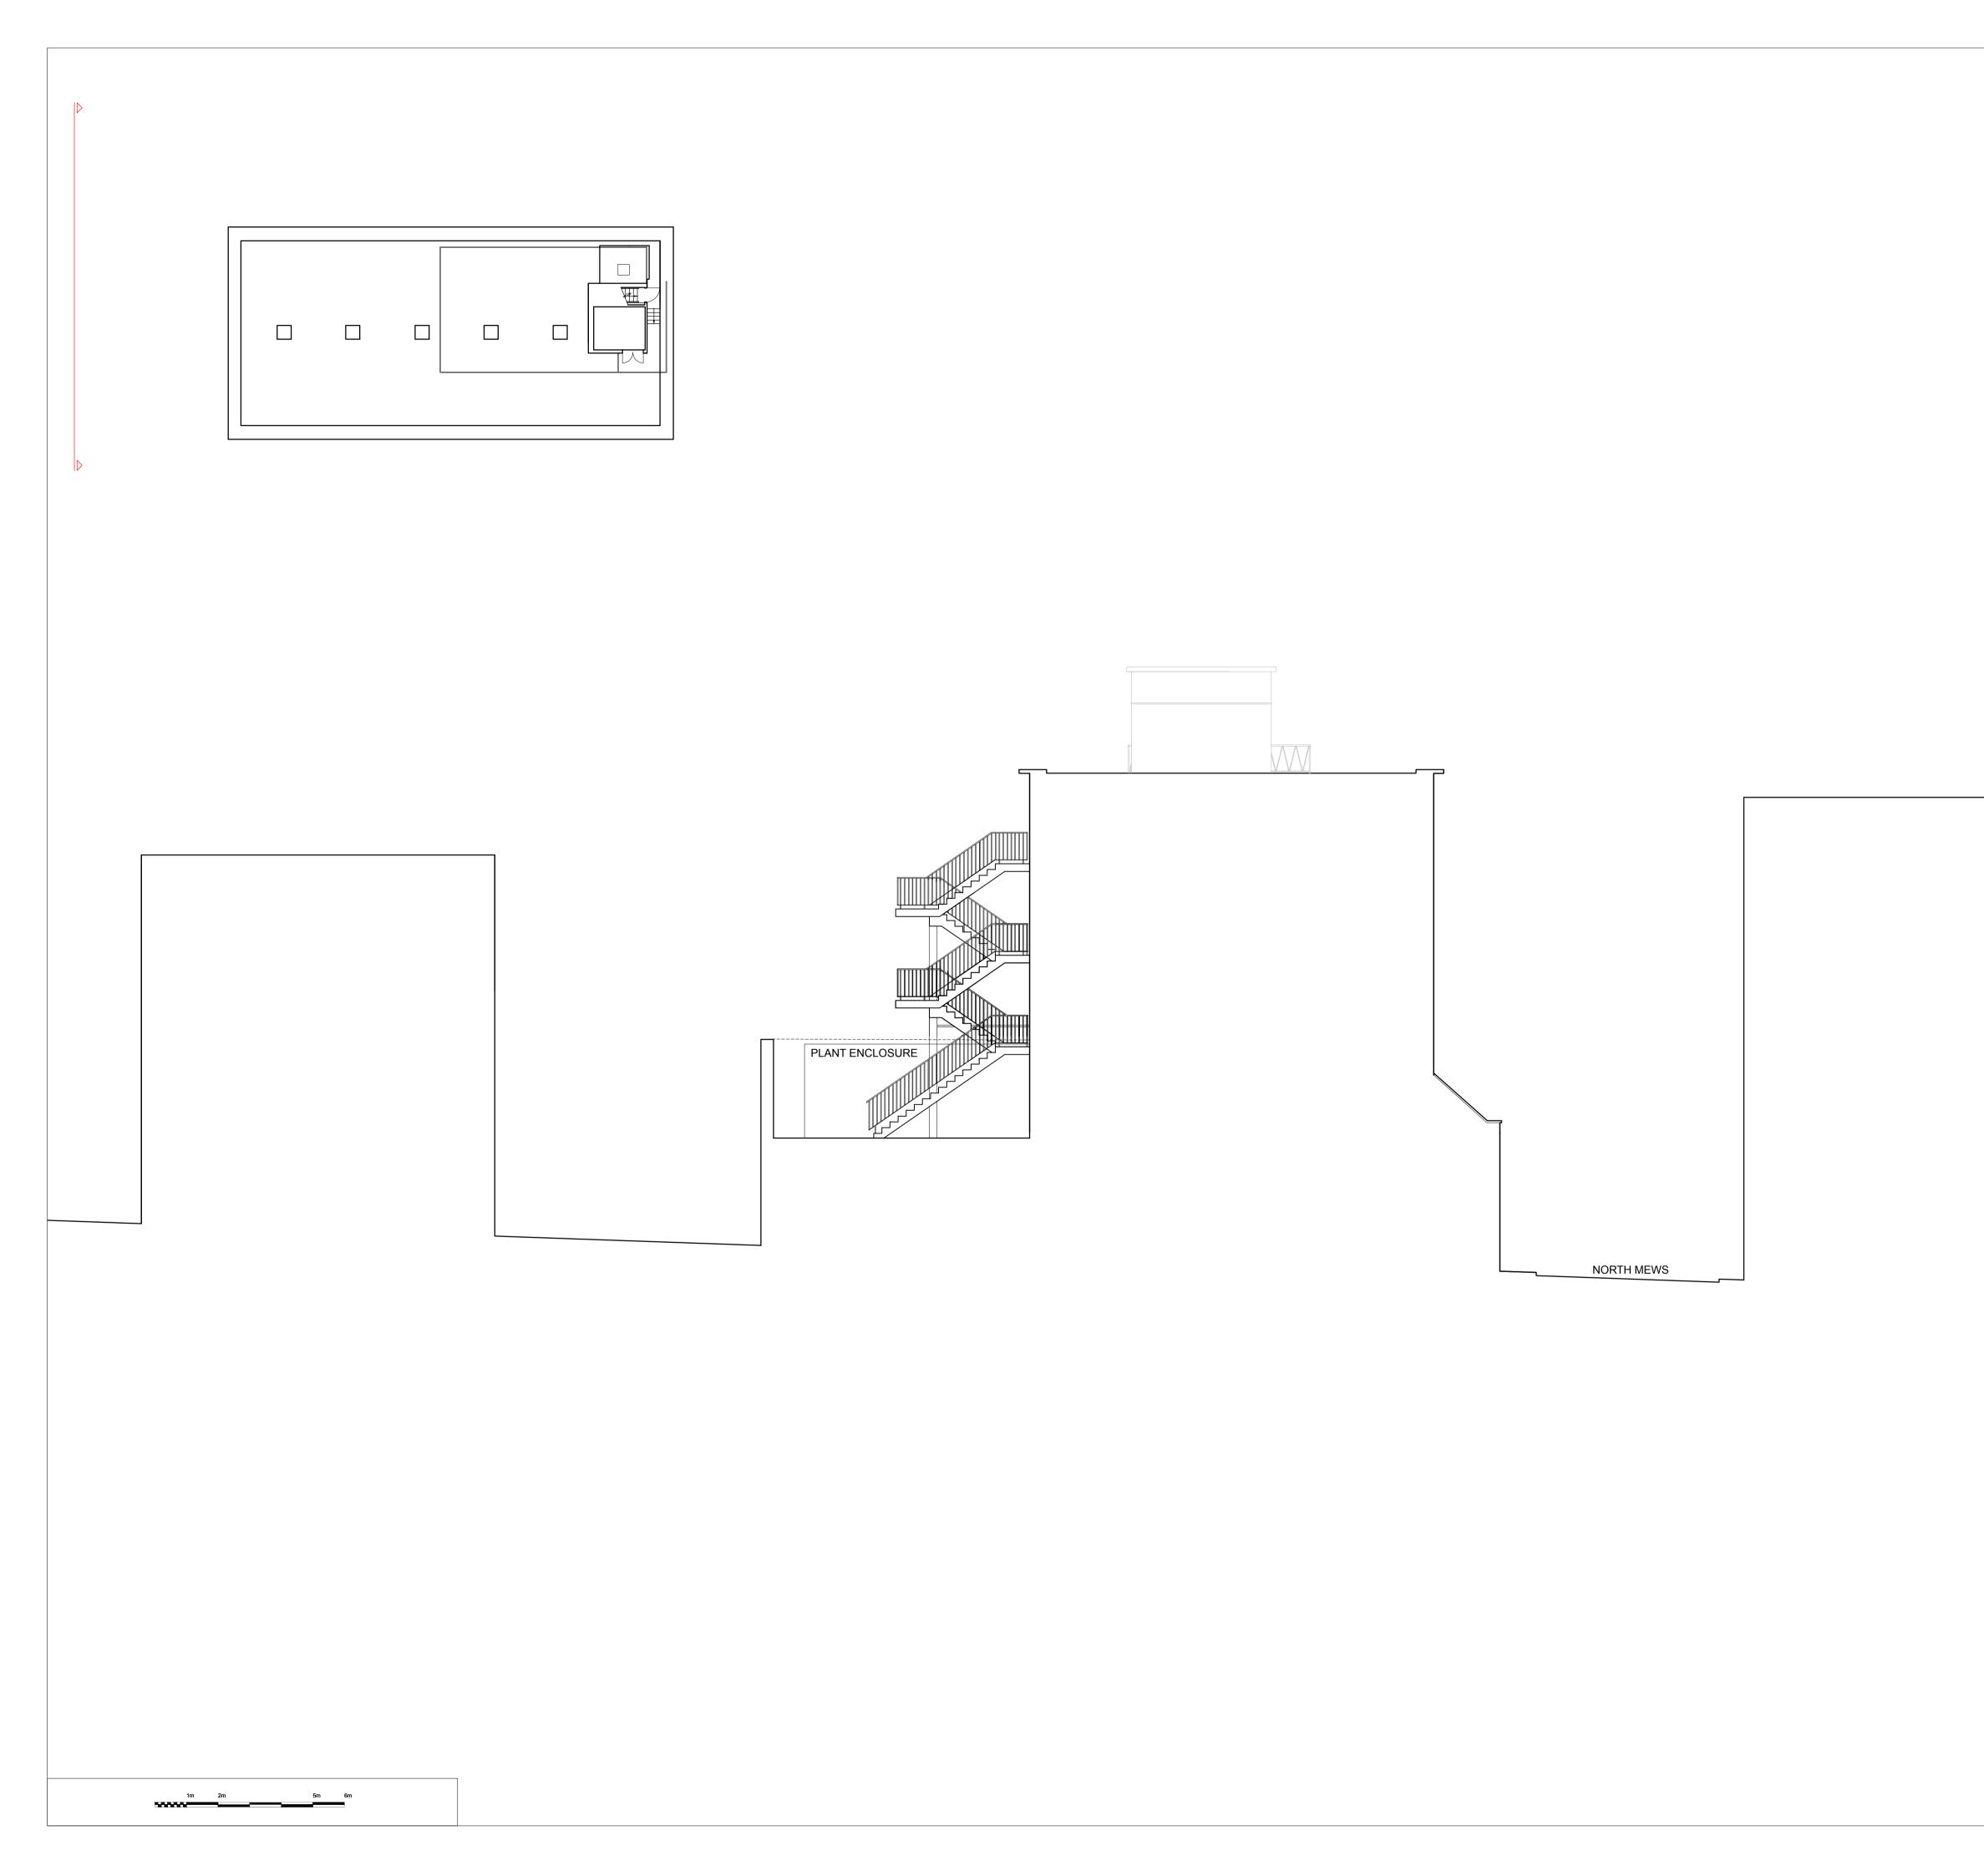

| - | NOTES<br>DRAWINGS INDICATE DESIGN INTENT (                           | ONLY.                                                                             |                      |
|---|----------------------------------------------------------------------|-----------------------------------------------------------------------------------|----------------------|
|   | ALL DIMENSIONS IN MILLIMETERS UNL<br>THE CONTRACTOR IS RESPONSIBLE F | ESS NOTED OTHERWISE.<br>OR TAKING AND CHECKING ALL DIMENSIONS.                    |                      |
|   | DO NOT SCALE FROM THE DRAWING.<br>REPORT ALL CONFLICTS OF INFORMAT   | TION TO MINIFIE ARCHITECTS AND SEEK ADVIC                                         | E BEFORE PROCEEDING. |
|   |                                                                      | APPROXIMATE & SUBJECT TO A MEASURED S                                             |                      |
|   | COPIES OF ORIGINAL ARCHIVE DRAWI                                     | RUCTURAL SURVEY. THIS DRAWING IS BASED I<br>NGS AND ITS ACCURACY AND PROPORTIONAL |                      |
| - | WHOLLEY RELIED UPON.                                                 | ISSUE/REVISION                                                                    |                      |
| _ |                                                                      |                                                                                   |                      |
|   |                                                                      |                                                                                   |                      |
|   |                                                                      |                                                                                   |                      |
|   |                                                                      |                                                                                   |                      |
|   |                                                                      |                                                                                   |                      |
|   |                                                                      |                                                                                   |                      |
|   |                                                                      |                                                                                   |                      |
|   |                                                                      |                                                                                   |                      |
|   |                                                                      |                                                                                   |                      |
|   |                                                                      |                                                                                   |                      |
|   |                                                                      |                                                                                   |                      |
|   |                                                                      |                                                                                   |                      |
|   |                                                                      |                                                                                   |                      |
|   |                                                                      |                                                                                   |                      |
|   |                                                                      |                                                                                   |                      |
|   |                                                                      |                                                                                   |                      |
|   |                                                                      |                                                                                   |                      |
|   |                                                                      |                                                                                   |                      |
|   |                                                                      |                                                                                   |                      |
|   |                                                                      |                                                                                   |                      |
|   |                                                                      |                                                                                   |                      |
|   |                                                                      |                                                                                   |                      |
|   |                                                                      |                                                                                   |                      |
|   |                                                                      |                                                                                   |                      |
|   |                                                                      |                                                                                   |                      |
|   |                                                                      |                                                                                   |                      |
|   |                                                                      |                                                                                   |                      |
|   |                                                                      |                                                                                   |                      |
|   |                                                                      |                                                                                   |                      |
|   |                                                                      |                                                                                   |                      |
|   |                                                                      |                                                                                   |                      |
|   |                                                                      |                                                                                   |                      |
|   |                                                                      |                                                                                   |                      |
| _ |                                                                      |                                                                                   |                      |
|   | CHARLES DARWIN                                                       |                                                                                   |                      |
|   | 12 ROGER STREET<br>HOLBORN                                           |                                                                                   |                      |
|   | LONDON                                                               |                                                                                   |                      |
|   | WC1N 2JU                                                             |                                                                                   |                      |
| - | DRAWING TITLE :                                                      |                                                                                   |                      |
|   | EXISTING SIDE ELEVATION                                              |                                                                                   |                      |
|   |                                                                      |                                                                                   |                      |
|   |                                                                      |                                                                                   |                      |
| - | DRAWN : RC                                                           | SCALE: 1:100@A1                                                                   | NORTH                |
|   | CHECKED : BM                                                         | DATE : OCT '19                                                                    |                      |
| - |                                                                      |                                                                                   |                      |
|   | PROJECT NO. : 1575                                                   | DRAWING NO.: AE(0)13                                                              |                      |
|   | STATUS : PLANNING                                                    |                                                                                   |                      |
| - |                                                                      |                                                                                   |                      |
|   |                                                                      | MINIFIE ARC                                                                       | HITECTS              |
|   |                                                                      | Studio 1,<br>14 Marshalsea Road                                                   |                      |
|   |                                                                      | London SE1 1HL                                                                    |                      |