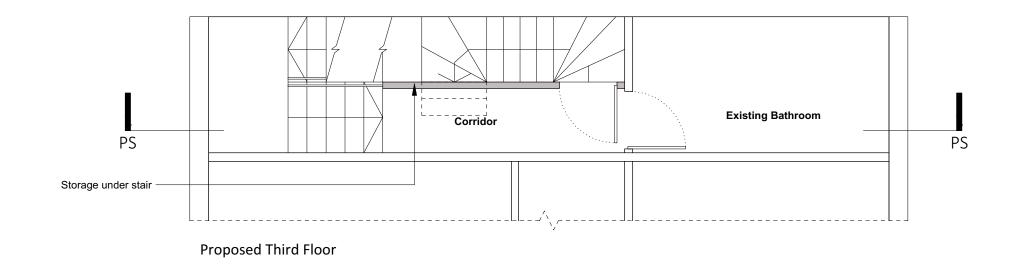

# Planning

NOTES

All dimensions must be confirmed on site and verified with the Architect. Any discrepancies on the drawing must be reported to the Architect prior to any works being carried out on site.

Do not scale off drawing.

The copyright of this schedule / drawing remains with the Architect. No part of this schedule / drawing may be reproduced in any form or by any means without the written permission of Nicholas Lee Architects.

Project: Ainger Road

Drawing Title: Proposed Roof Plan

Drawing No: 1278/AP-002

Date: 25/06/19

\_\_\_\_\_

nicholas lee architects Ltd 34A Rosslyn Hill, London NW3 1NH

Proposed Long Section AA