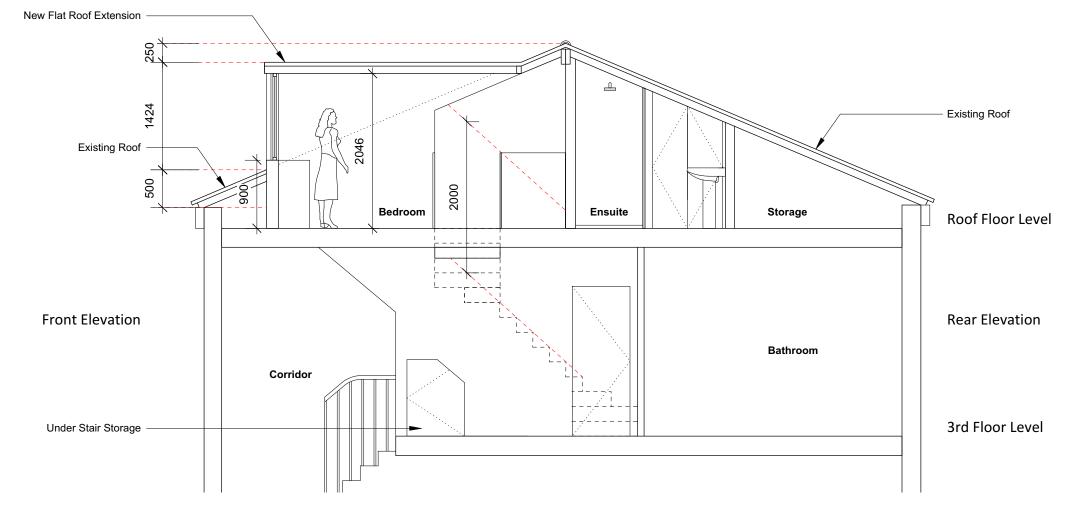

Project: Ainger Road

Drawing Title: Proposed Roof Plan

Drawing No: 1278/AP-002

Date: 25/06/19

\_\_\_\_\_

nicholas lee architects Ltd 34A Rosslyn Hill, London NW3 1NH

Proposed Long Section AA

Project: Ainger Road

Drawing Title: Proposed Long Section

Drawing No: 1278/AS-001

nicholas lee architects Ltd 34A Rosslyn Hill, London NW3 1NH

0 0.5 1.0 1.5 2.0 2.5 M

**Proposed Cross Section BB** 