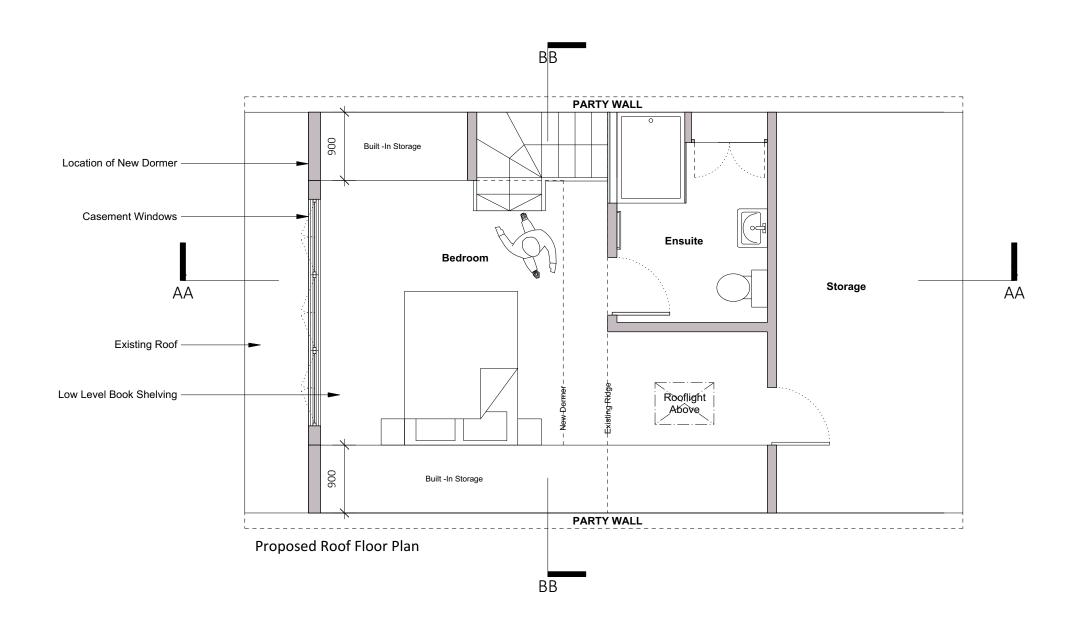

### NOTES

All dimensions must be confirmed on site and verified with the Architect. Any discrepancies on the drawing must be reported to the Architect prior to any works being carried out on site.

Do not scale off drawing.

The copyright of this schedule / drawing remains with the Architect. No part of this schedule / drawing may be reproduced in any form or by any means without the written permission of Nicholas Lee Architects.

Project: Ainger Road

Drawing Title: Proposed Plans

Drawing No: 1278/AP-001

> nicholas lee architects Ltd 34A Rosslyn Hill, London NW3 1NH

Proposed Roof Plan

No.54