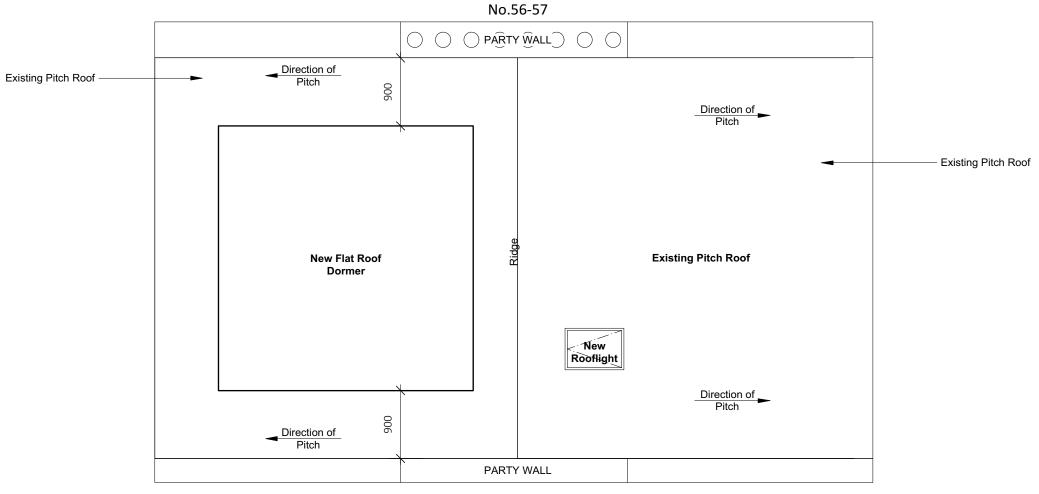

### NOTES

All dimensions must be confirmed on site and verified with the Architect. Any discrepancies on the drawing must be reported to the Architect prior to any works being carried out on site.

Do not scale off drawing.

The copyright of this schedule / drawing remains with the Architect. No part of this schedule / drawing may be reproduced in any form or by any means without the written permission of Nicholas Lee Architects.

Project: Ainger Road

Drawing Title: Proposed Long Section

Drawing No: 1278/AS-001

nicholas lee architects Ltd 34A Rosslyn Hill, London NW3 1NH

0 0.5 1.0 1.5 2.0 2.5 M

**Proposed Cross Section BB** 