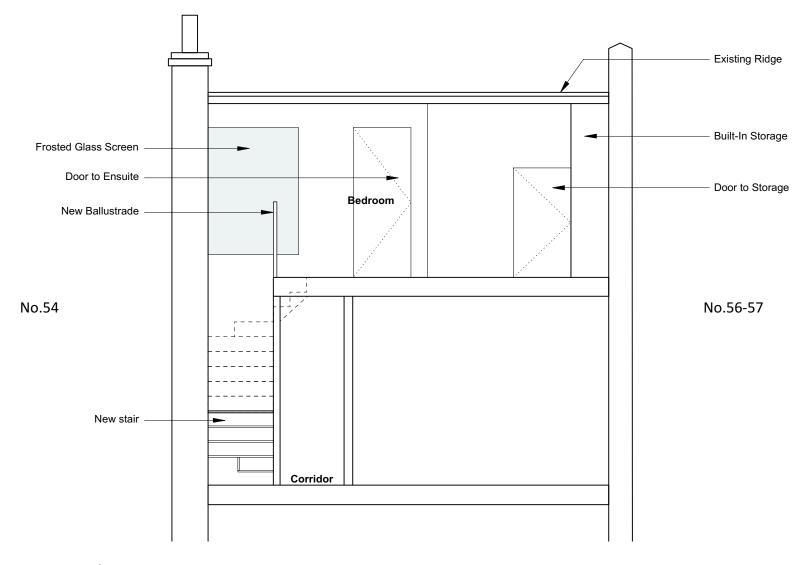

Project: Ainger Road

Drawing Title: Proposed Long Section

Drawing No: 1278/AS-001

nicholas lee architects Ltd 34A Rosslyn Hill, London NW3 1NH

0 0.5 1.0 1.5 2.0 2.5 M

**Proposed Cross Section BB** 

Project: Ainger Road

Drawing Title: Proposed Cross Section

Drawing No: 1278/AS-002

nicholas lee architects Ltd 34A Rosslyn Hill, London NW3 1NH

0 0.5 1.0 1.5 2.0 2.5 M