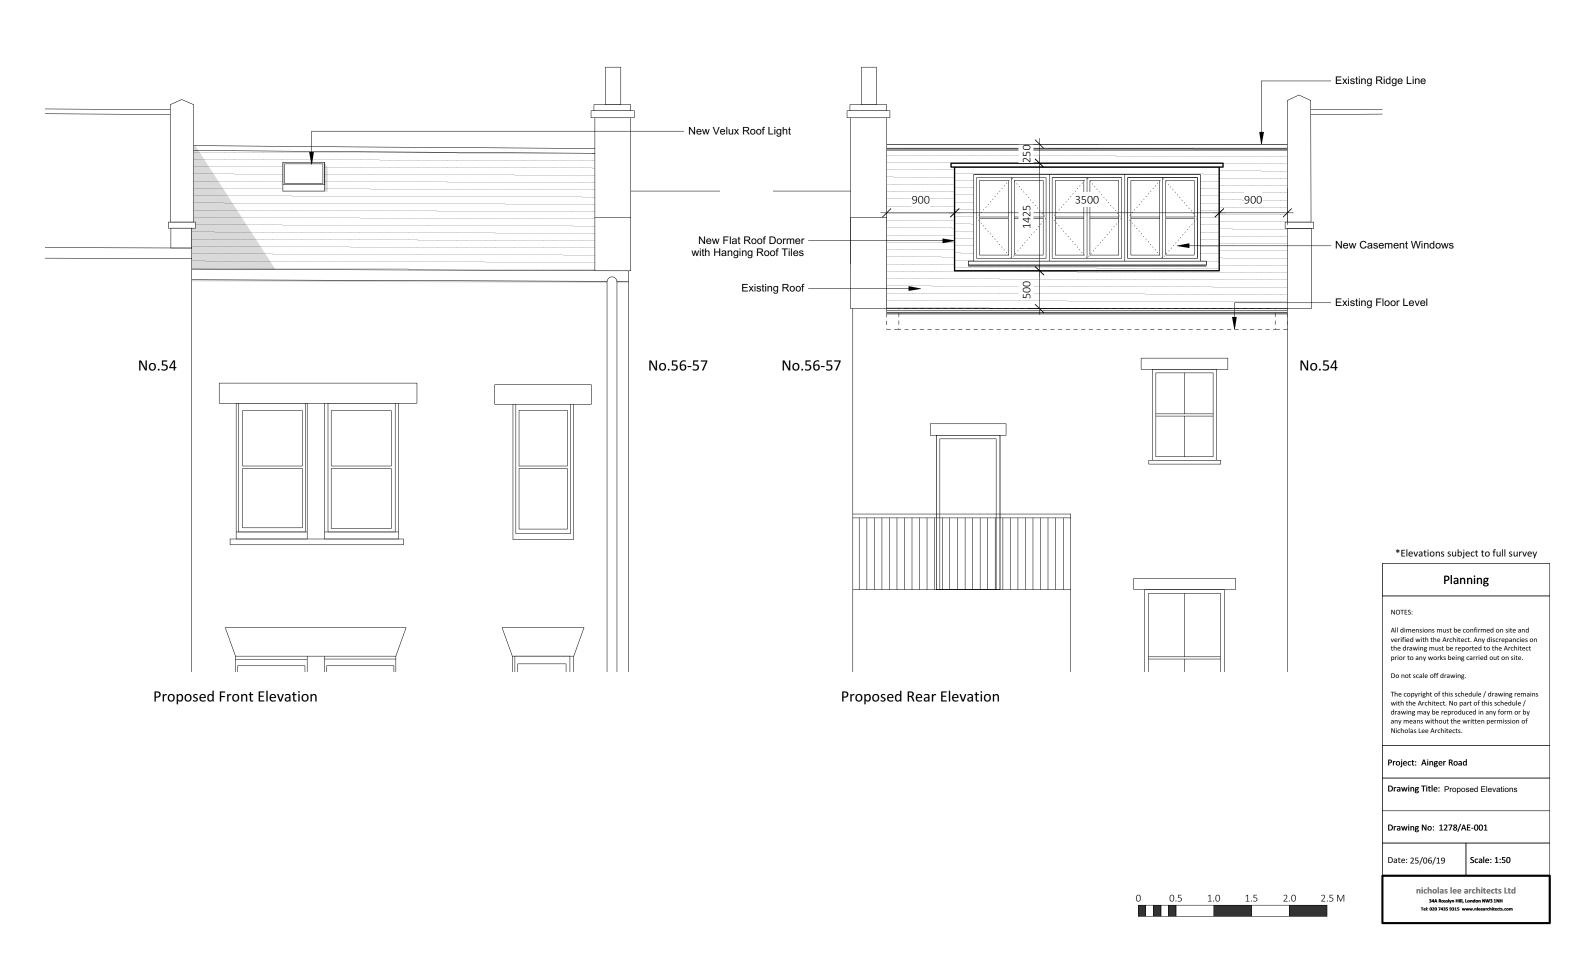

Project: Ainger Road

Drawing Title: Proposed Plans

Drawing No: 1278/AP-001

> nicholas lee architects Ltd 34A Rosslyn Hill, London NW3 1NH

Proposed Roof Plan

No.54