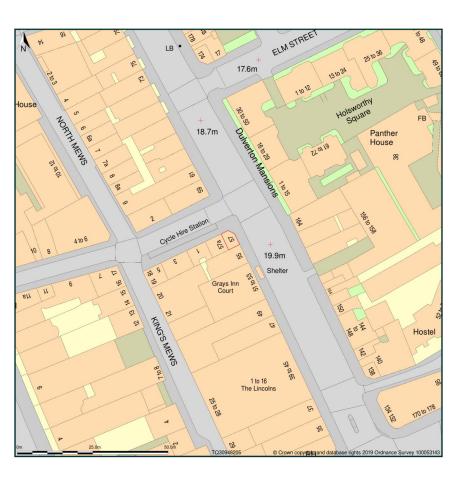

Site Plan shows area bounded by: 530871.4, 181981.39 531012.82, 182122.81 (at a scale of 1:1250), OSGridRef: TQ30948205. The representation of a road, track or path is no evidence of a right of way. The representation of features as lines is no evidence of a property boundary.

Produced on 18th Nov 2019 from the Ordnance Survey National Geographic Database and incorporating surveyed revision available at this date. Reproduction in whole or part is prohibited without the prior permission of Ordnance Survey. © Crown copyright 2019. Supplied by www.buyaplan.co.uk a licensed Ordnance Survey partner (100053143). Unique plan reference: #00472841-BFDF10