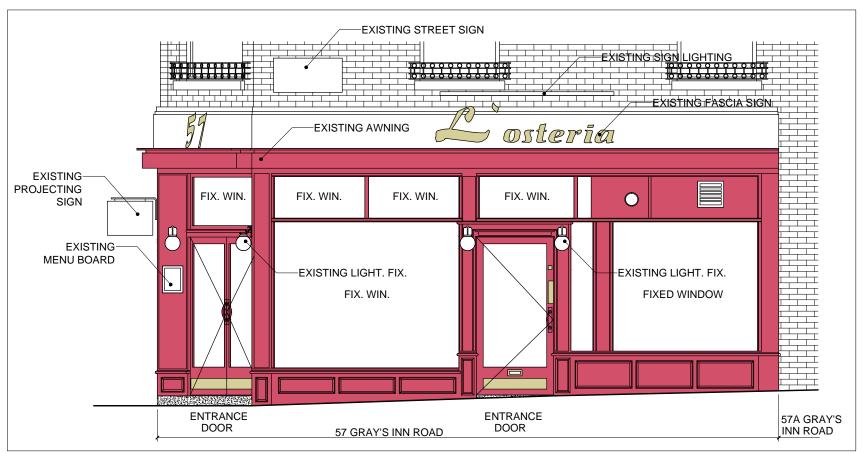

NORTHINGTON STREET ELEVATION

Layouts are subject to building control approval

This drawing is the property of Rosendale Design.
Copyright is reserved to them and the drawing is issued on the condition that it is not copied, either wholly or in part, without the written consent of Rosendale

DRAFT

SUAT AKGUL

PROJECT TITLE

FAROS RESTAURANT

DRAWING TITLE

**EXISTING ELEVATIONS** 

PROJECT NO. SCALE
000 1/50@A3

DATE DRAWN
18.11.2019