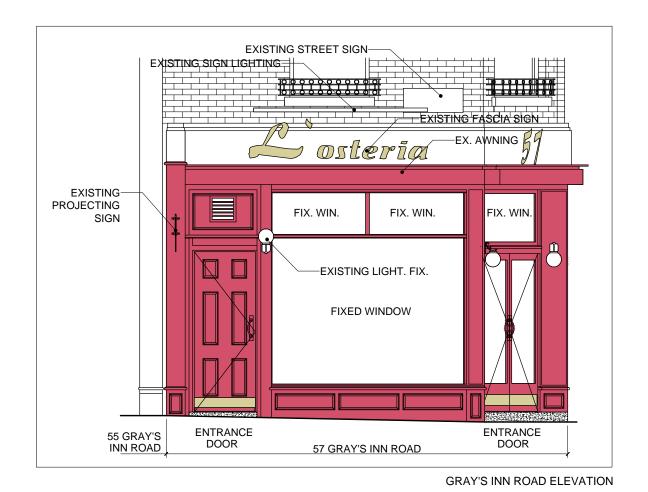

NORTHINGTON STREET ELEVATION

Layouts are subject to building control approval

This drawing is the property of Rosendale Design.
Copyright is reserved to them and the drawing is issued on the condition that it is not copied, either wholly or in part, without the written consent of Rosendale

DRAFT

SUAT AKGUL

PROJECT TITLE

FAROS RESTAURANT

DRAWING TITLE

**EXISTING ELEVATIONS** 

PROJECT NO. SCALE
000 1/50@A3

DATE DRAWN
18.11.2019