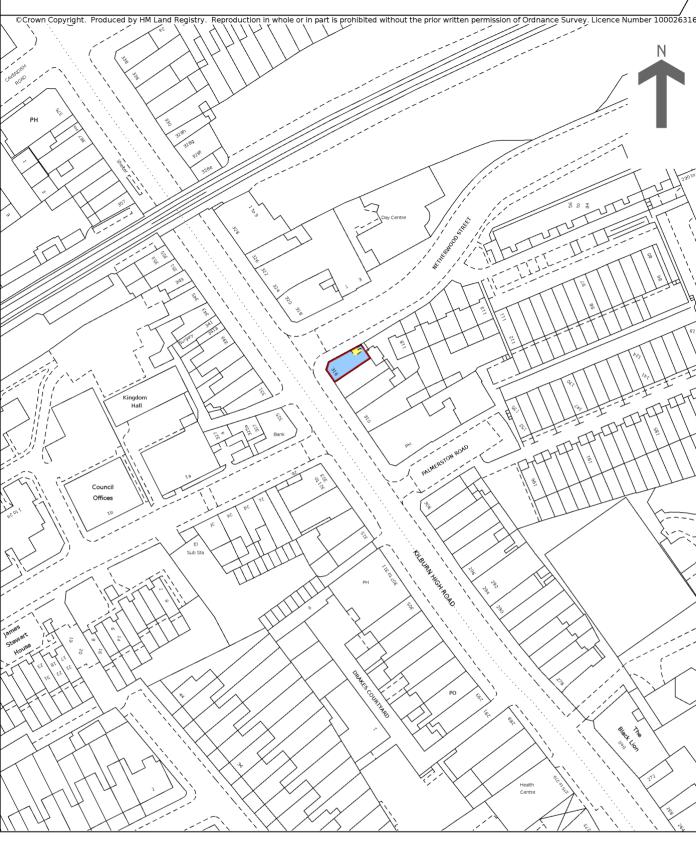

Title number NGL899038
Ordnance Survey map reference TQ2484SE
Scale 1:1250
Administrative area Camden

This is a copy of the title plan on 5 NOV 2019 at 14:16:54. This copy does not take account of any application made after that time even if still pending in HM Land Registry when this copy was issued.

HM Land Registry endeavours to maintain high quality and scale accuracy of title plan images. The quality and accuracy of any print will depend on your printer, your computer and its print settings. This title plan shows the general position, not the exact line, of the boundaries. It may be subject to distortions in scale. Measurements scaled from this plan may not match measurements between the same points on the ground.