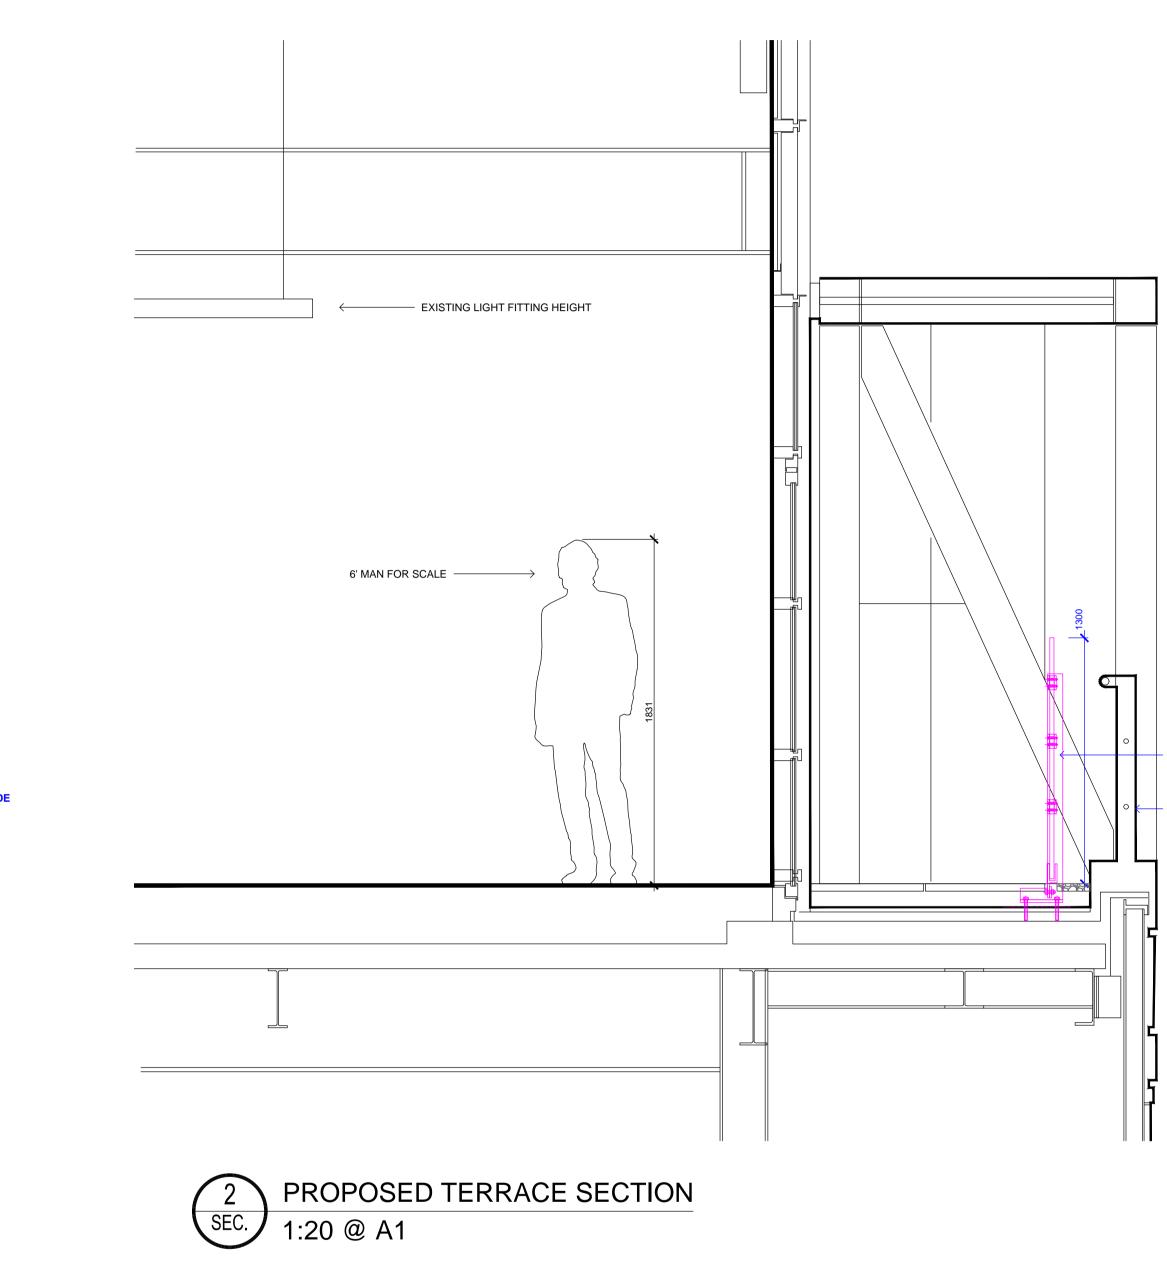

 NEW GLASS BALUSTRADE
 AT 1300mm HIGH,
 POWDER COATED RAL 7035 FINISH FRAMES - EXISTING BALUSTRADE PAINTED LIGHT GREY, RAL 7035

Gordon House Greencoat Place London SW1P 1PH

CLIENT:

T:+44 20 7828 9009 info@modusgroup.com www.modusgroup.com

\_\_\_\_\_

**BRITISH LAND** FITTED OFFICE

SITE ADDRESS: 338 EUSTON ROAD

DRAWING TITLE: TYPICAL TERRACE SECTION

| SCALE:           | DRAWN BY:  | Y:   |        |       | DATE: |  |  |  |  |
|------------------|------------|------|--------|-------|-------|--|--|--|--|
| 1:20@A1          | 15.11.2019 |      |        |       |       |  |  |  |  |
| JOB No.          |            | TYPE | SERIES | FLOOR | REV.  |  |  |  |  |
| 1941             | AS         | 1    | 16     | А     |       |  |  |  |  |
| PLANNING         |            |      |        |       |       |  |  |  |  |
| SIGNED BY CLIENT |            |      |        |       |       |  |  |  |  |