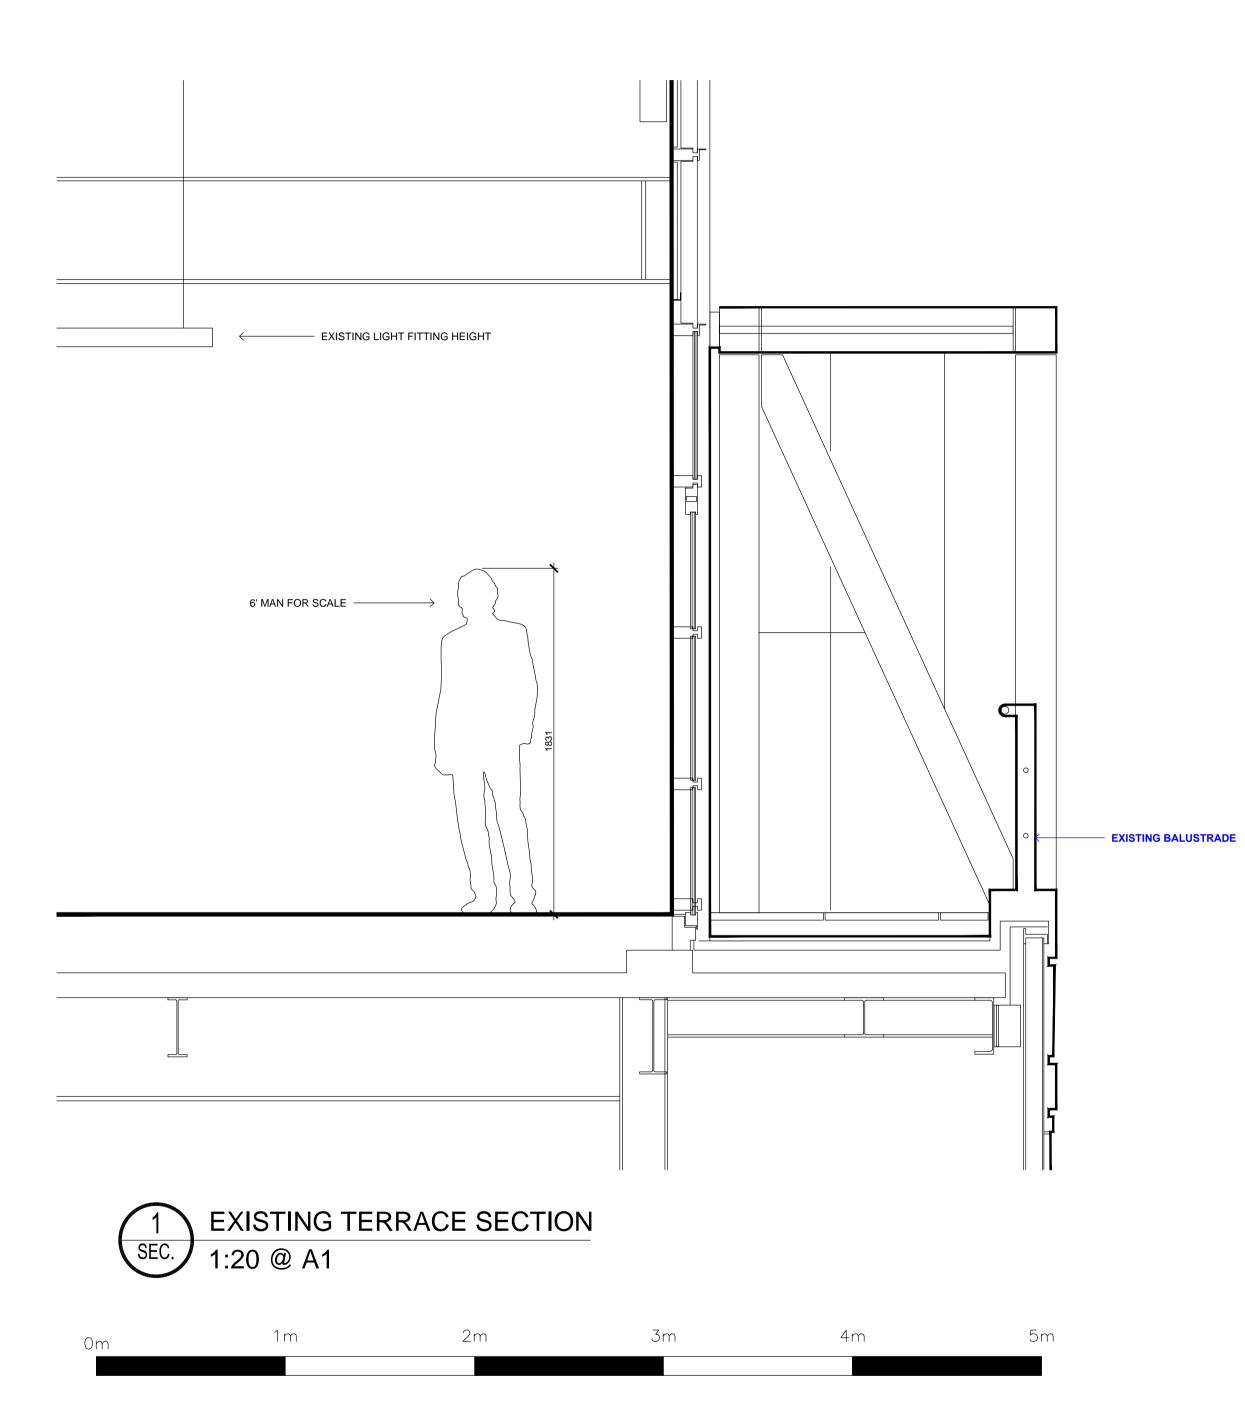

15 November 2019 14:25:49, MODUS 1-100 C.CTB, 1:100, USER1295, PRABINA SHRESTHA, A:\British Land\2019\02 Live Jobs\1941W - 338 Euston Road\02 Design\02.2 Drawings\02.2.5 Location LO\TERRACE PLANNING\1941W\_AS\_01\_TERRACE DETAIL\_PLANNING\_recover.dwg

## NOTES: DO NOT SCALE FROM THIS DRAWING.

THIS DRAWING REQUIRES: • CLIENT APPROVAL

- CLIENT APPROVAL
  LANDLORD APPROVAL
  BUILDING CONTROL APPROVAL
  FIRE OFFICER APPROVAL

| REV | BY | DATE     | DESCRIPTION    |  |  |  |  |
|-----|----|----------|----------------|--|--|--|--|
| A   | PS | 15.11.19 | PLANNING ISSUE |  |  |  |  |
|     |    |          |                |  |  |  |  |
|     |    |          |                |  |  |  |  |
|     |    |          |                |  |  |  |  |
|     |    |          |                |  |  |  |  |
|     |    |          |                |  |  |  |  |
|     |    |          |                |  |  |  |  |
|     |    |          |                |  |  |  |  |