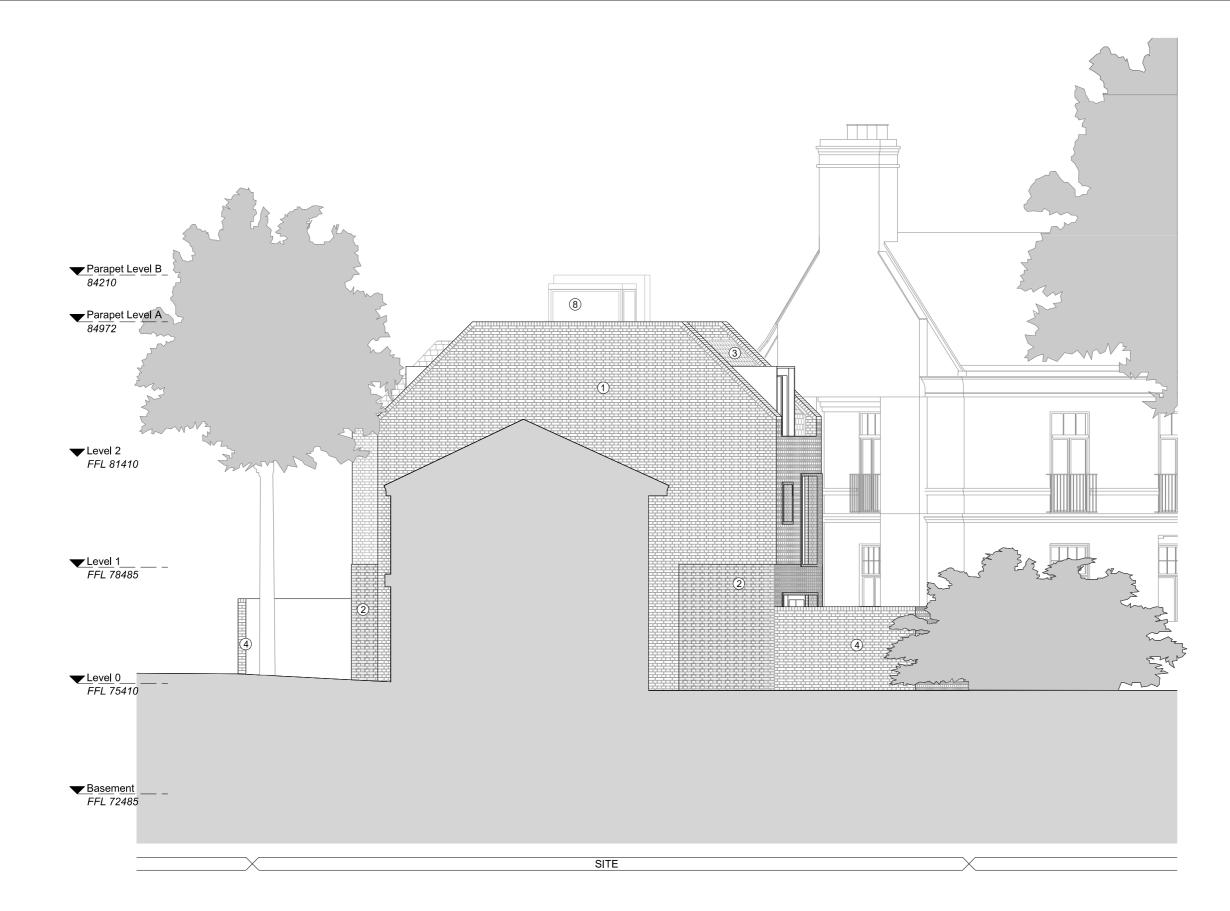

| Disclaimer:                                                                                                                                                                                                                                                                                                                | Rev: | Notes:                              | Date: | Dwn:     | : Iss: | Rev: N | lotes: | Date: | Dwn: | lss: | Purpose of Issue: | Consultants: | Key / Location:        |                                     |
|----------------------------------------------------------------------------------------------------------------------------------------------------------------------------------------------------------------------------------------------------------------------------------------------------------------------------|------|-------------------------------------|-------|----------|--------|--------|--------|-------|------|------|-------------------|--------------|------------------------|-------------------------------------|
| Do not scale from this drawing,<br>Discepancies must be reported Immediately to the Architect before proceeding<br>Only figured dimensions are to be used.<br>Check all dimensions on site leftore fabrication or setting out.<br>This document is copyright and may not be reproduced without permission of the<br>owner. | P2   | October 2019 Planning<br>submission | 10.10 | .2019 IN | IO LO  |        |        |       |      |      | PLANNING          |              | Hampstead Hill Gardens | <b>I</b> GF                         |
| All drawings of existing buildings or structures have been produced with survey<br>information supplied by CSL Surveys Ltd, GRID Architects take no responsibility<br>for the accuracy of the provided information                                                                                                         |      |                                     |       |          |        |        |        |       |      |      |                   |              |                        | archi                               |
| Key:                                                                                                                                                                                                                                                                                                                       |      |                                     |       |          |        |        |        |       |      |      |                   |              |                        | 128 Southwark Str<br>London SE1 0SW |
| 1. Red brick 1                                                                                                                                                                                                                                                                                                             |      |                                     |       |          |        |        |        |       |      |      |                   |              |                        | T +44 (0) 20 7593                   |
| 2. Red brick 2                                                                                                                                                                                                                                                                                                             |      |                                     |       |          |        |        |        |       |      |      |                   |              |                        |                                     |
| 3. Non-ferrous metal tiles                                                                                                                                                                                                                                                                                                 |      |                                     |       |          |        |        |        |       |      |      |                   |              |                        | Mr & Mrs                            |
| 4. Buff Brick                                                                                                                                                                                                                                                                                                              |      |                                     |       |          |        |        |        |       |      |      |                   |              |                        |                                     |
| 5. Painted Timber Door                                                                                                                                                                                                                                                                                                     |      |                                     |       |          |        |        |        |       |      |      |                   |              |                        |                                     |
| 6. Metal balustrade / ralling - Off White                                                                                                                                                                                                                                                                                  |      |                                     |       |          |        |        |        |       |      |      |                   |              |                        |                                     |
| 7. Window surround/ frame - Off White                                                                                                                                                                                                                                                                                      |      |                                     |       |          |        |        |        |       |      |      |                   |              |                        |                                     |
| 8. Roof light / lantern                                                                                                                                                                                                                                                                                                    |      |                                     |       |          |        |        |        |       |      |      |                   |              |                        |                                     |

| 0 0.5                      | 1         | 2           | 3                | 4         |  |  |  |  |  |  |
|----------------------------|-----------|-------------|------------------|-----------|--|--|--|--|--|--|
|                            |           |             |                  | Metres    |  |  |  |  |  |  |
| Project:                   |           |             |                  |           |  |  |  |  |  |  |
| 4b Hampstead Hill Gardens  |           |             |                  |           |  |  |  |  |  |  |
| Hampstead, London, NW3 2PL |           |             |                  |           |  |  |  |  |  |  |
| Drawing Tile:              |           |             |                  |           |  |  |  |  |  |  |
| Proposed West Elevation    |           |             |                  |           |  |  |  |  |  |  |
|                            |           |             |                  |           |  |  |  |  |  |  |
|                            |           |             |                  |           |  |  |  |  |  |  |
| Drawn By:                  | ssued By: |             | Date of First Is | sue:      |  |  |  |  |  |  |
| IMO                        | LO        |             | 10.2019          |           |  |  |  |  |  |  |
| Project No.                | I         | Scale @ A3: |                  |           |  |  |  |  |  |  |
| 18042                      |           | 1:100       |                  |           |  |  |  |  |  |  |
| Drawing No:                |           | 1           |                  | Revision: |  |  |  |  |  |  |
| PL_303                     |           |             |                  | P2        |  |  |  |  |  |  |