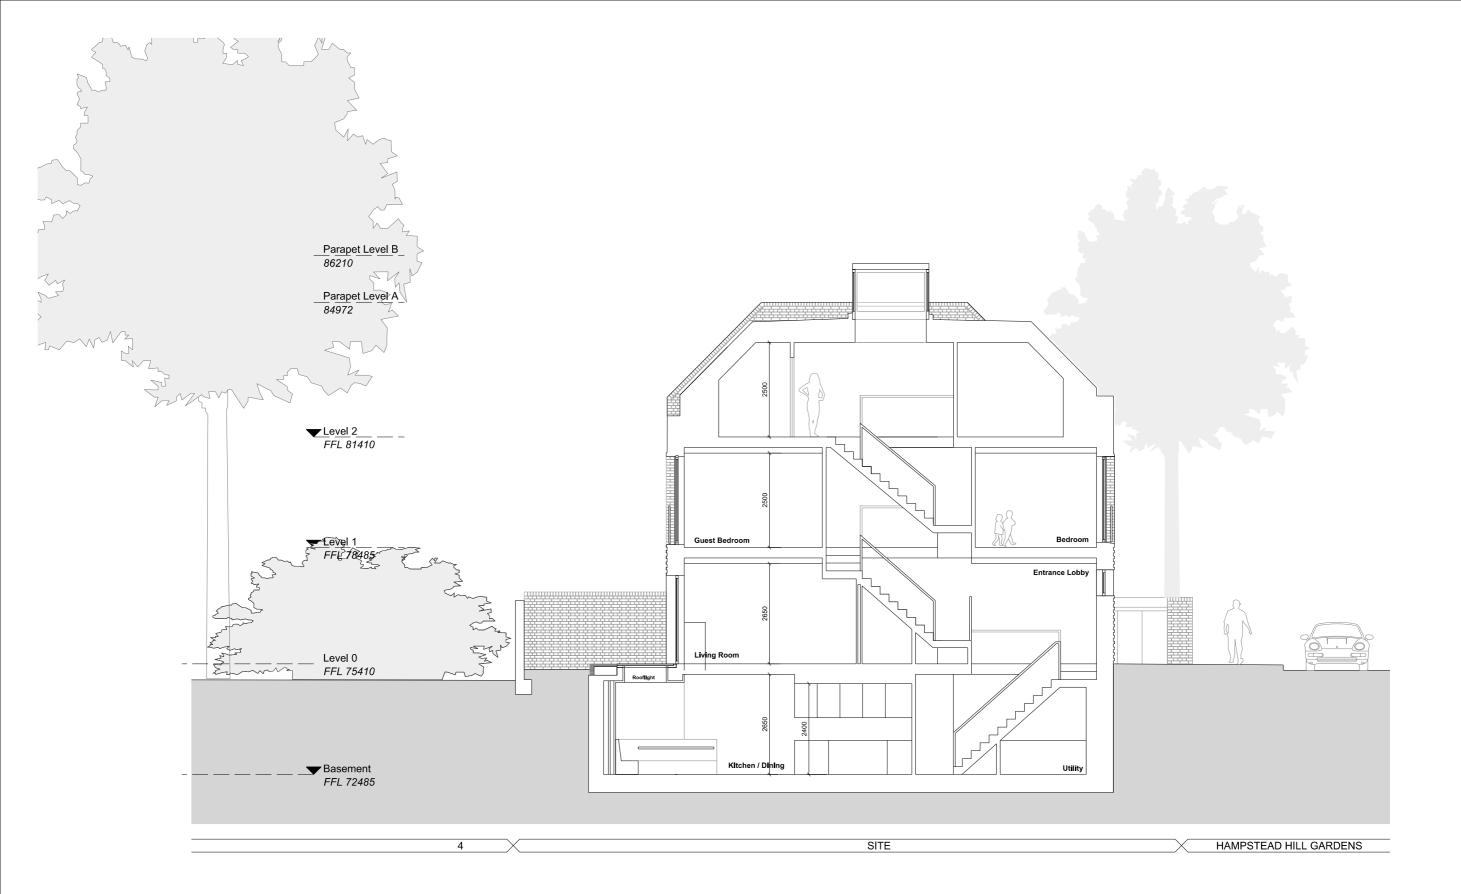

| Project:                   |           |             |                   |           |  |  |  |  |  |  |
|----------------------------|-----------|-------------|-------------------|-----------|--|--|--|--|--|--|
| 4b Hampstead Hill Gardens  |           |             |                   |           |  |  |  |  |  |  |
| Hampstead, London, NW3 2PL |           |             |                   |           |  |  |  |  |  |  |
| Drawing Title:             |           |             |                   |           |  |  |  |  |  |  |
| Proposed Section AA        |           |             |                   |           |  |  |  |  |  |  |
|                            |           |             |                   |           |  |  |  |  |  |  |
|                            |           |             |                   |           |  |  |  |  |  |  |
| Drawn By:                  | ssued By: |             | Date of First Iss |           |  |  |  |  |  |  |
| ,                          |           |             |                   | ue.       |  |  |  |  |  |  |
| IMO                        | LO        |             | 10.2019           |           |  |  |  |  |  |  |
| Project No.                |           | Scale @ A3: |                   |           |  |  |  |  |  |  |
| 18042                      |           | 1:100       |                   |           |  |  |  |  |  |  |
| Drawing No:                |           |             |                   | Revision: |  |  |  |  |  |  |
| PL_200                     |           |             |                   | P2        |  |  |  |  |  |  |