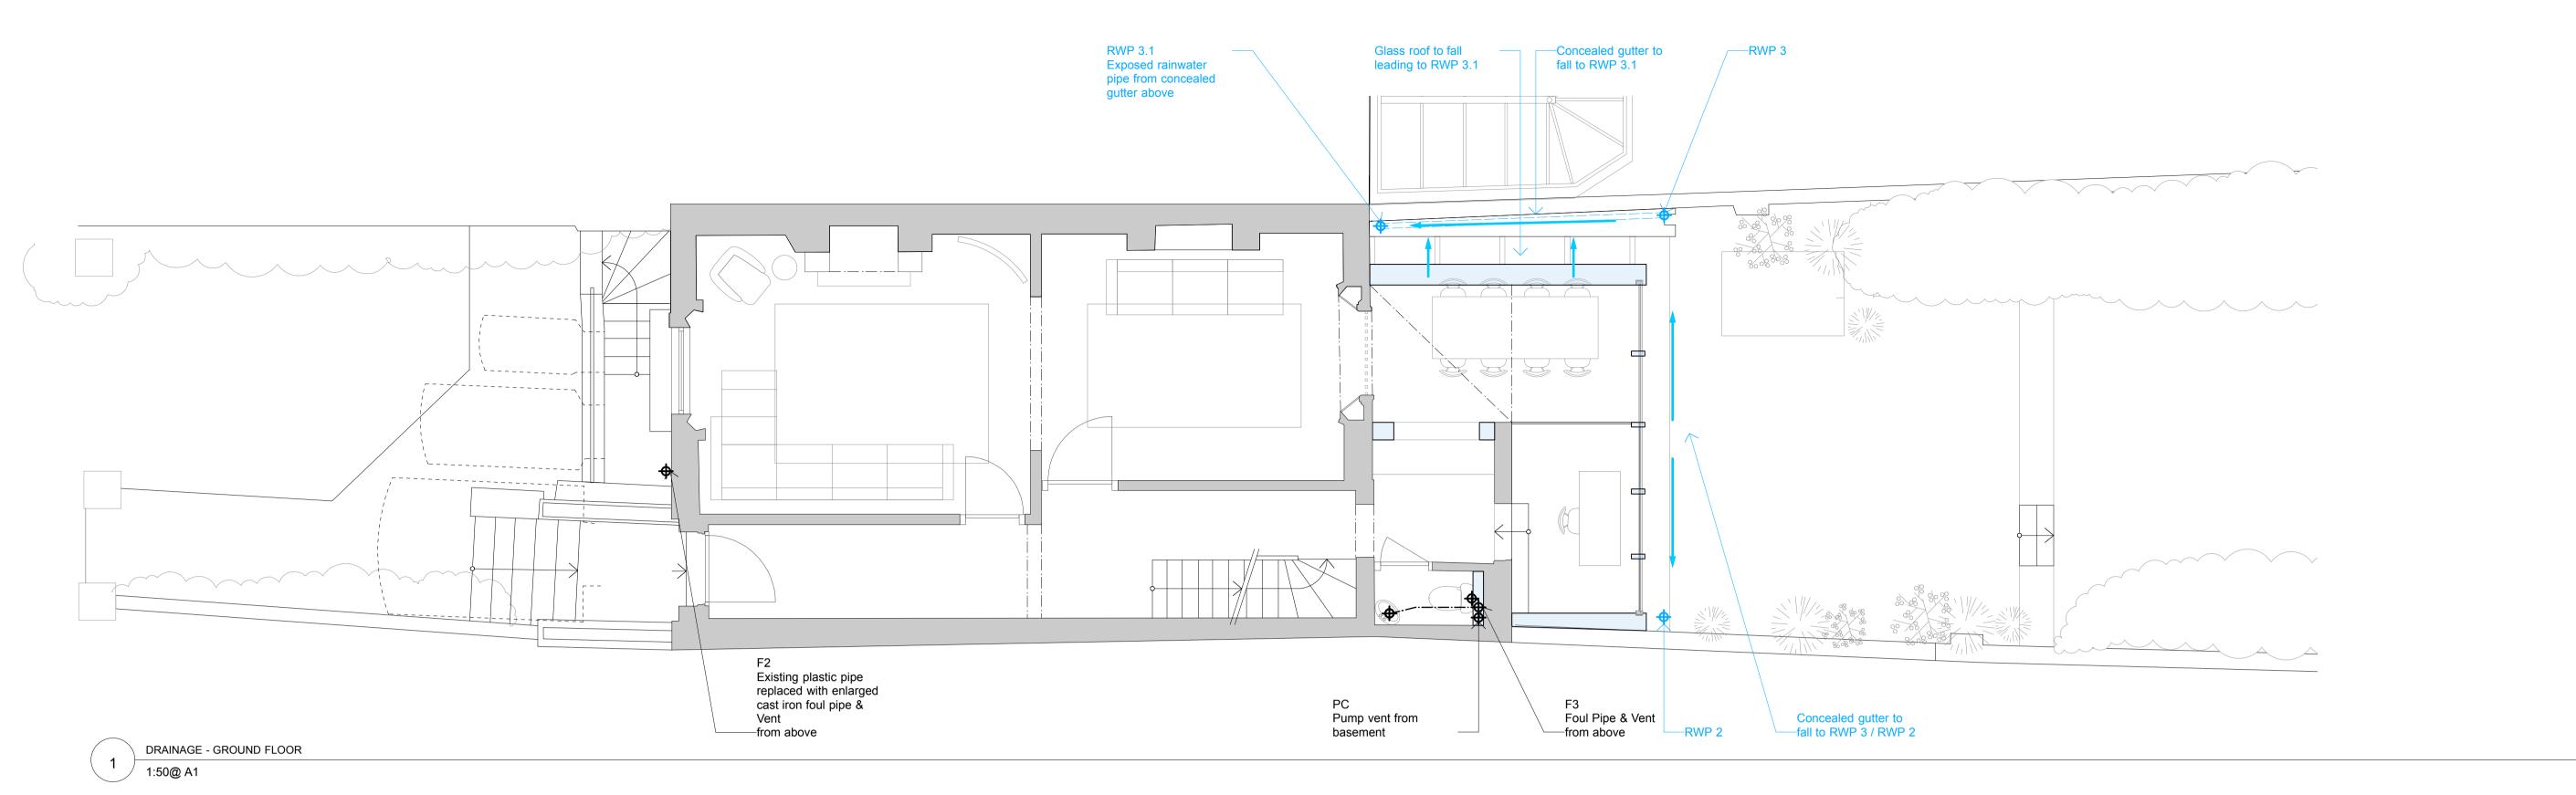

|                    | elevation waste pipe replatory to act as foul pipe F2. | aced with 100mm ca | st                  |                                                     |
|--------------------|--------------------------------------------------------|--------------------|---------------------|-----------------------------------------------------|
| 13 GLOUCEST        | ER CRESCENT                                            | Revision           | Date of first issue | DRAINAGE LAYOUT                                     |
|                    |                                                        | PLANNING P3        | 10.07.2019          | SECOND FLOOR                                        |
| Site Address       | 13 Gloucester Crescent                                 | Plan Size          | Scale               | ROOF TOP VIEW & ELEVATIONS                          |
|                    |                                                        | A1                 | 1:50                | DO NOT SCALE from this drawing.                     |
| Client             | Council                                                | Drawn by           | Checked by          | All DIMENSIONS are given in MM, are INDICATIVE only |
| Lara Brearley & ja | cobo Quintanilla Camden                                | ad                 | ms                  | and must be CHECKED on site.                        |

REVISION P3 - 19.11.2019