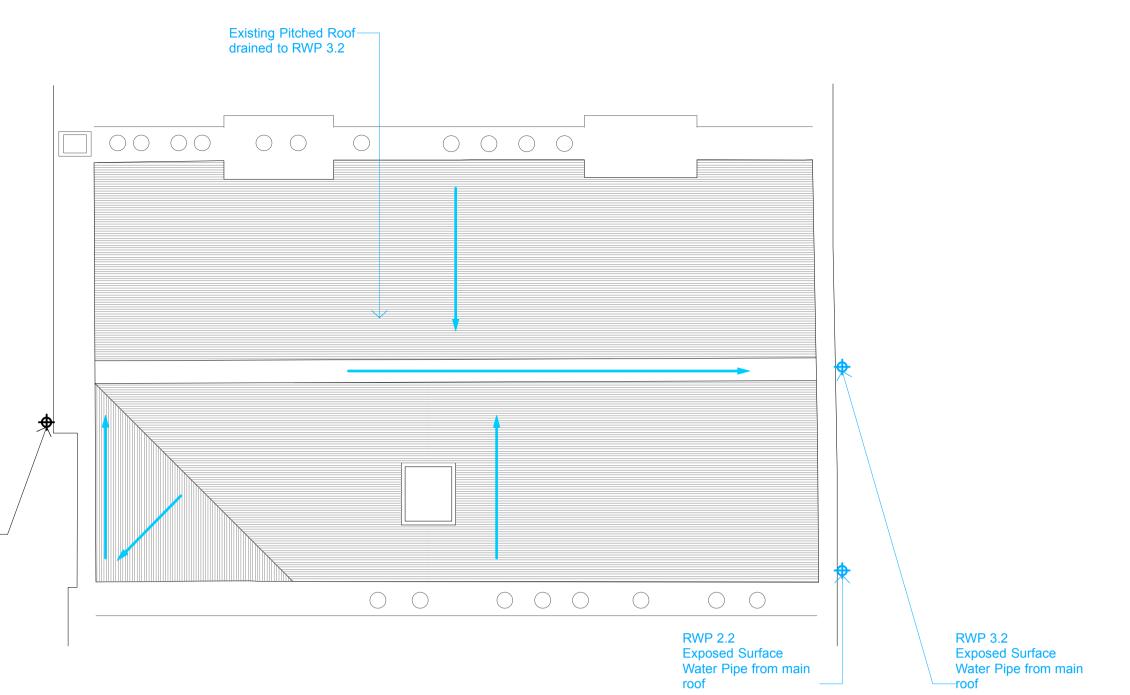

South Yellow Hall / Hackney Downs Studios / Amhurst Terrace London E8 2BT www.ms-da.com /+44 20309 59795 / 96

1804 - 512

1 1:50 @ A1

DRAINAGE - ROOF TOP VIEW
1:50@ A1

|                            | _      |                          |
|----------------------------|--------|--------------------------|
|                            |        | Site Address 13 0        |
| DRAINAGE - FRONT ELEVATION | _<br>c | Client                   |
|                            |        | ara Brearley & jacobo Qu |
| 1:50 @ A1                  | S      | Structural Engineer      |
|                            | J      | lames Frith              |