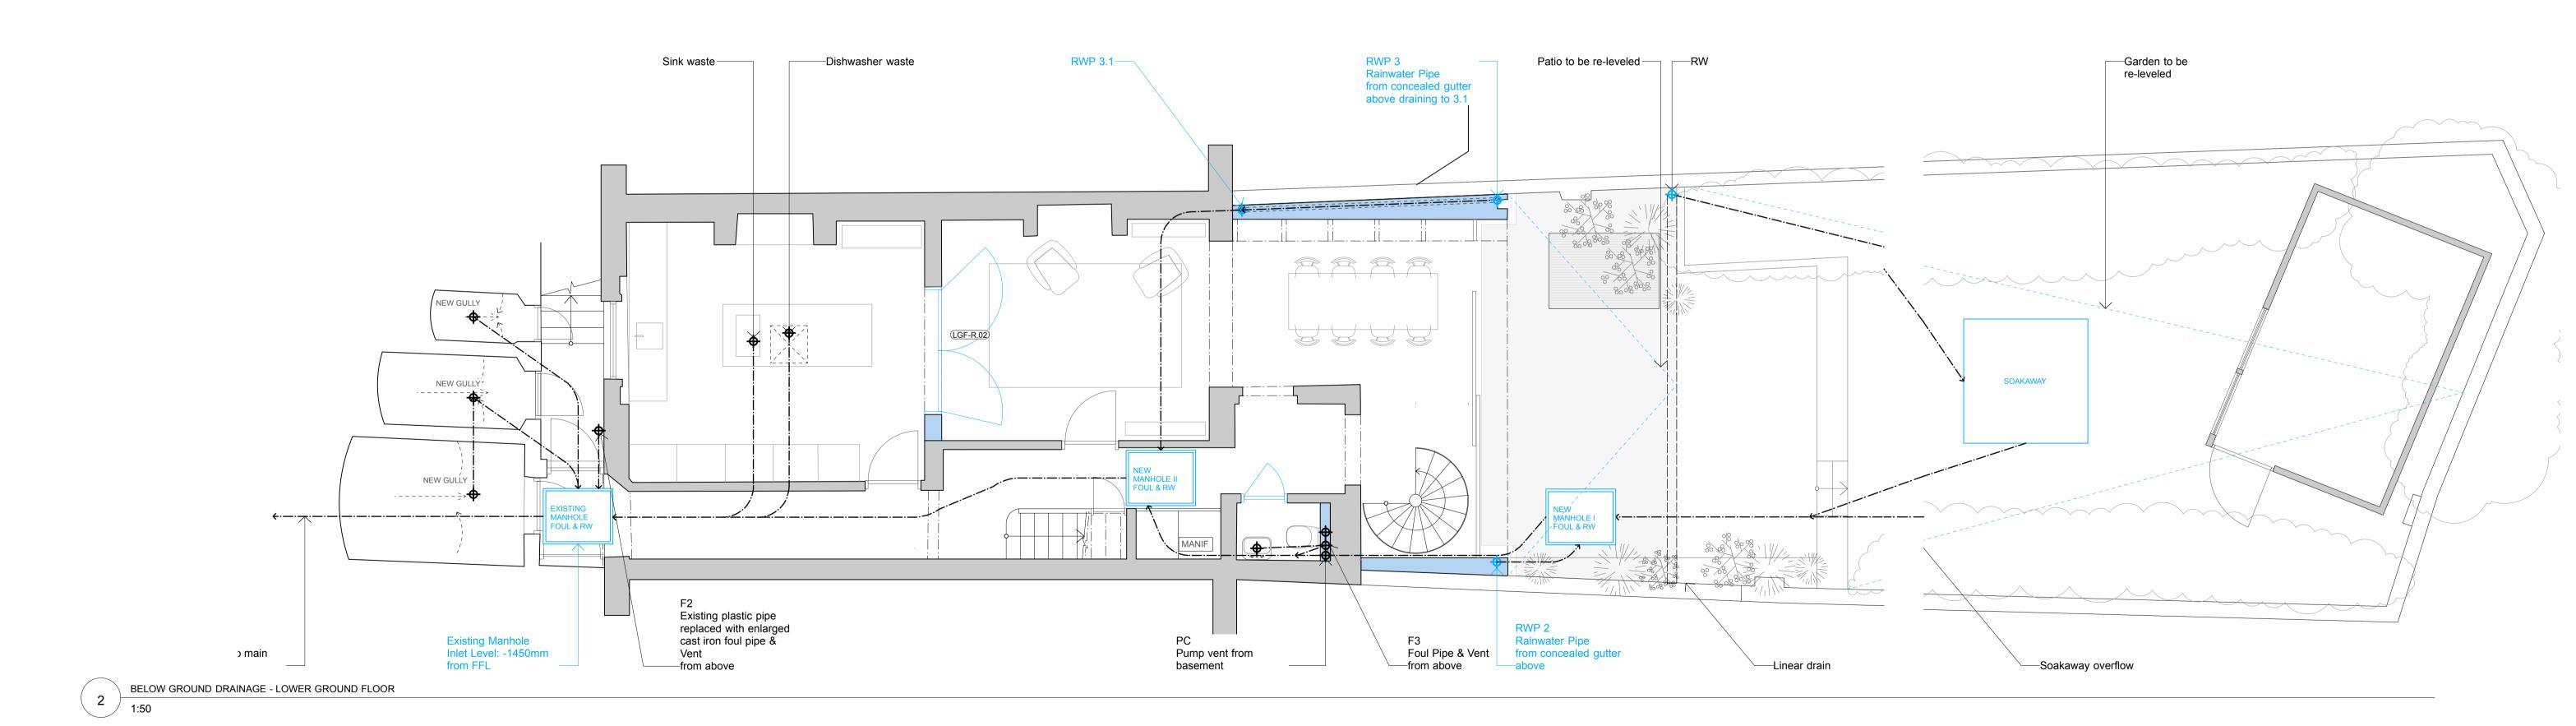

1804 - 510

BELOW GROUND DRAINAGE - BASEMENT

1:50

REVISION P3 - 19.11.2019
- Existing front elevation waste pipe replaced with 100mm cast iron waste pipe to act as foul pipe F2.

1804 - 511 DRAINAGE LAYOUT

REVISION P3 - 19.11.2019
- Existing front elevation waste pipe replaced with 100mm cast iron waste pipe to act as foul pipe F2.

REVISION P3 - 19.11.2019