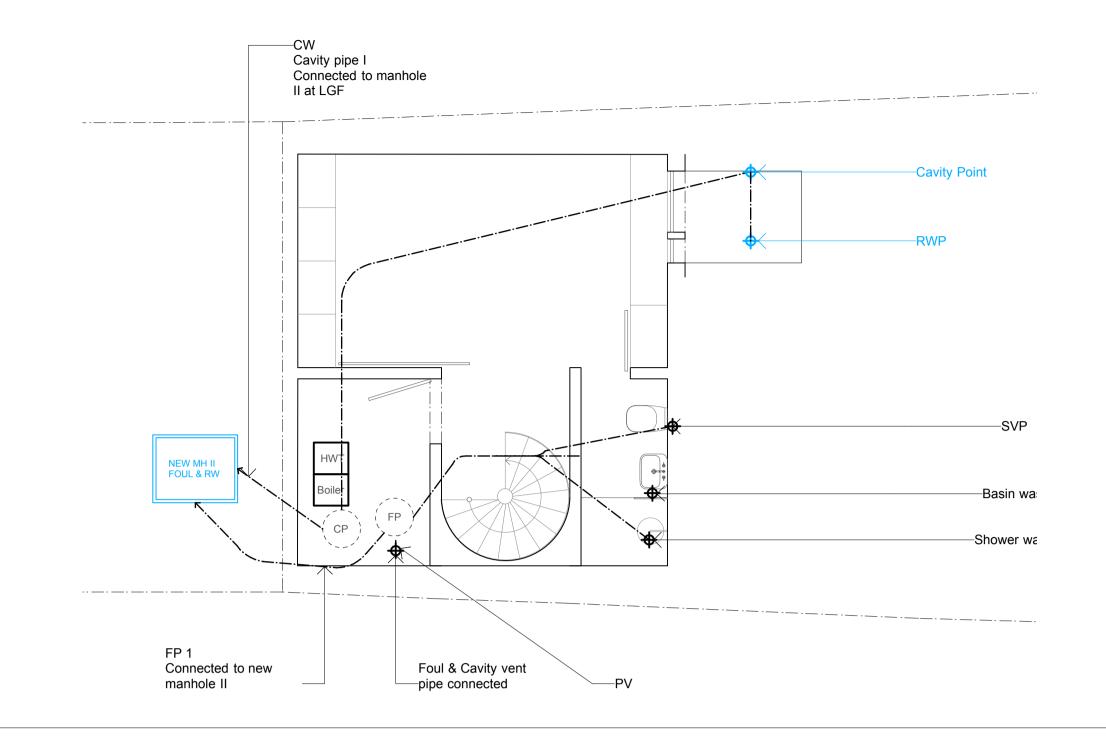

1804 - 510

BELOW GROUND DRAINAGE - BASEMENT

1:50

REVISION P3 - 19.11.2019
- Existing front elevation waste pipe replaced with 100mm cast iron waste pipe to act as foul pipe F2.

1804 - 511 DRAINAGE LAYOUT

REVISION P3 - 19.11.2019
- Existing front elevation waste pipe replaced with 100mm cast iron waste pipe to act as foul pipe F2.

REVISION P3 - 19.11.2019