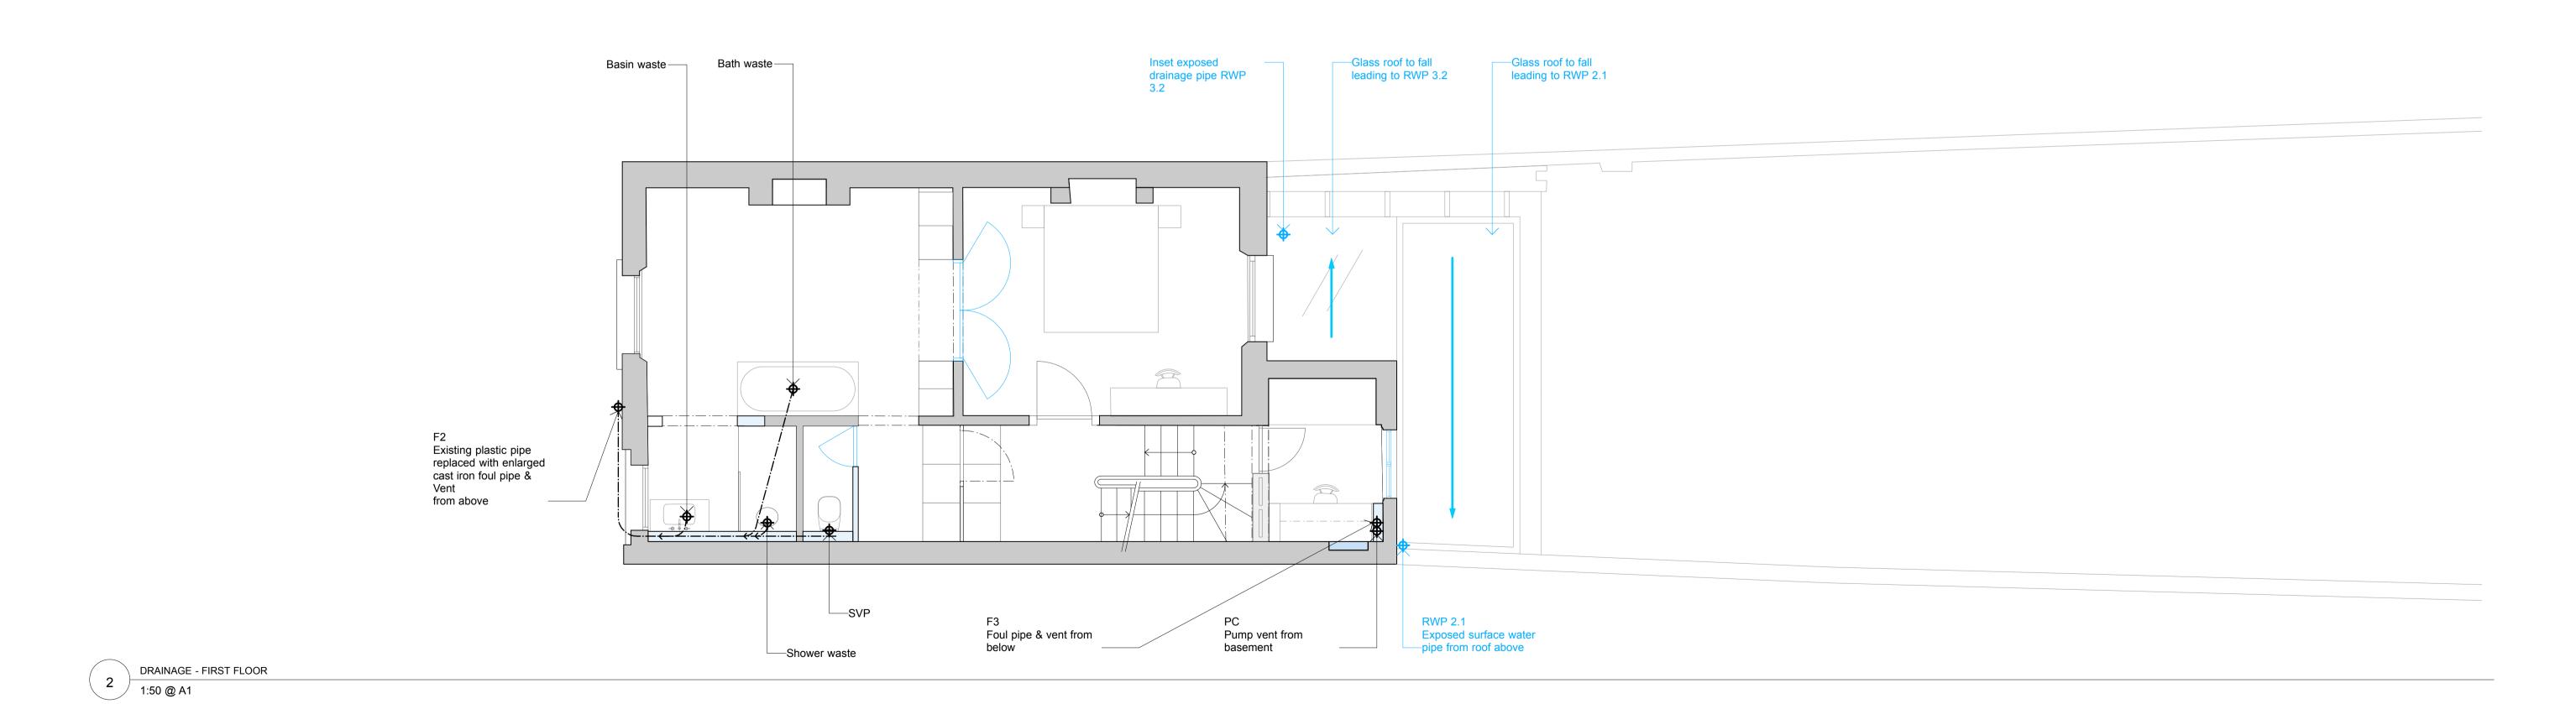

1804 - 510

BELOW GROUND DRAINAGE - BASEMENT

1:50

REVISION P3 - 19.11.2019
- Existing front elevation waste pipe replaced with 100mm cast iron waste pipe to act as foul pipe F2.

1804 - 511 DRAINAGE LAYOUT

REVISION P3 - 19.11.2019
- Existing front elevation waste pipe replaced with 100mm cast iron waste pipe to act as foul pipe F2.

REVISION P3 - 19.11.2019