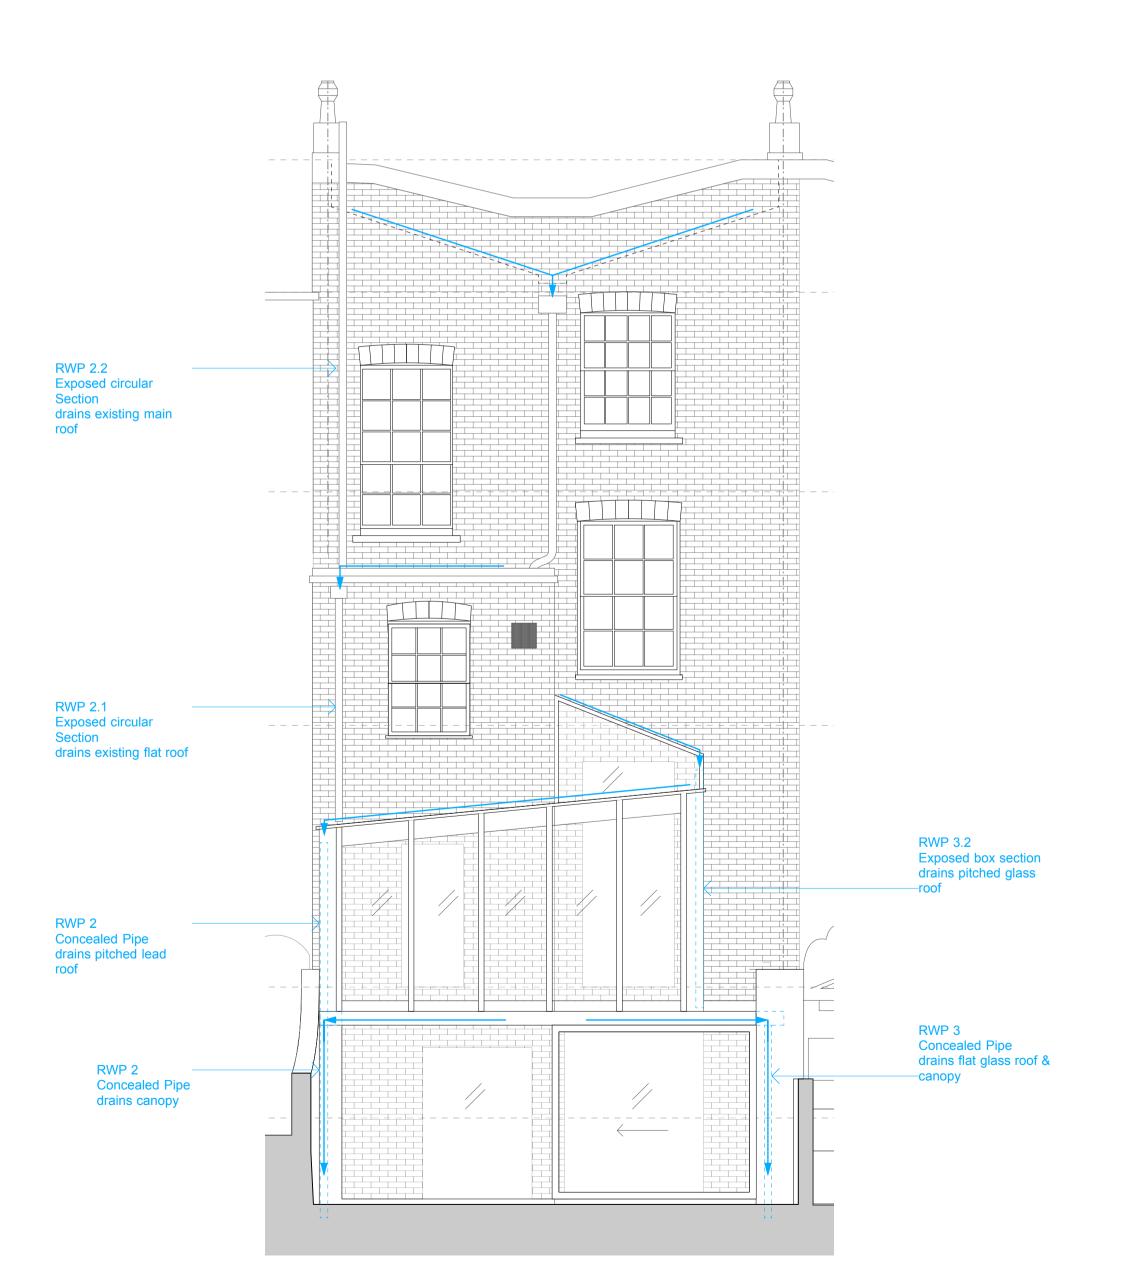

South Yellow Hall / Hackney Downs Studios / Amhurst Terrace London E8 2BT www.ms-da.com /+44 20309 59795 / 96

1804 - 512

1 1:50 @ A1

DRAINAGE - ROOF TOP VIEW
1:50@ A1

|                            | _      |                          |
|----------------------------|--------|--------------------------|
|                            |        | Site Address 13 0        |
| DRAINAGE - FRONT ELEVATION | _<br>c | Client                   |
|                            |        | ara Brearley & jacobo Qu |
| 1:50 @ A1                  | S      | Structural Engineer      |
|                            | J      | lames Frith              |