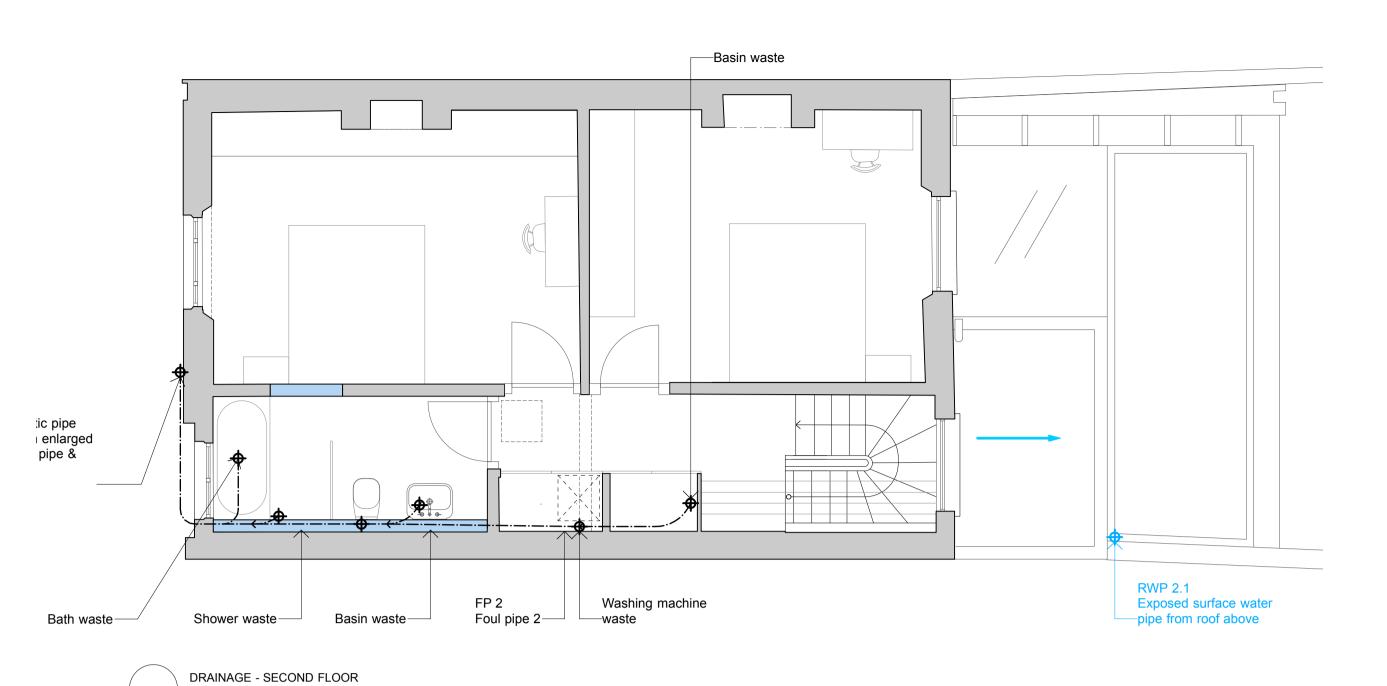

|                    | elevation waste pipe replatory to act as foul pipe F2. | aced with 100mm ca | st                  |                                                     |
|--------------------|--------------------------------------------------------|--------------------|---------------------|-----------------------------------------------------|
| 13 GLOUCEST        | ER CRESCENT                                            | Revision           | Date of first issue | DRAINAGE LAYOUT                                     |
|                    |                                                        | PLANNING P3        | 10.07.2019          | SECOND FLOOR                                        |
| Site Address       | 13 Gloucester Crescent                                 | Plan Size          | Scale               | ROOF TOP VIEW & ELEVATIONS                          |
|                    |                                                        | A1                 | 1:50                | DO NOT SCALE from this drawing.                     |
| Client             | Council                                                | Drawn by           | Checked by          | All DIMENSIONS are given in MM, are INDICATIVE only |
| Lara Brearley & ja | cobo Quintanilla Camden                                | ad                 | ms                  | and must be CHECKED on site.                        |