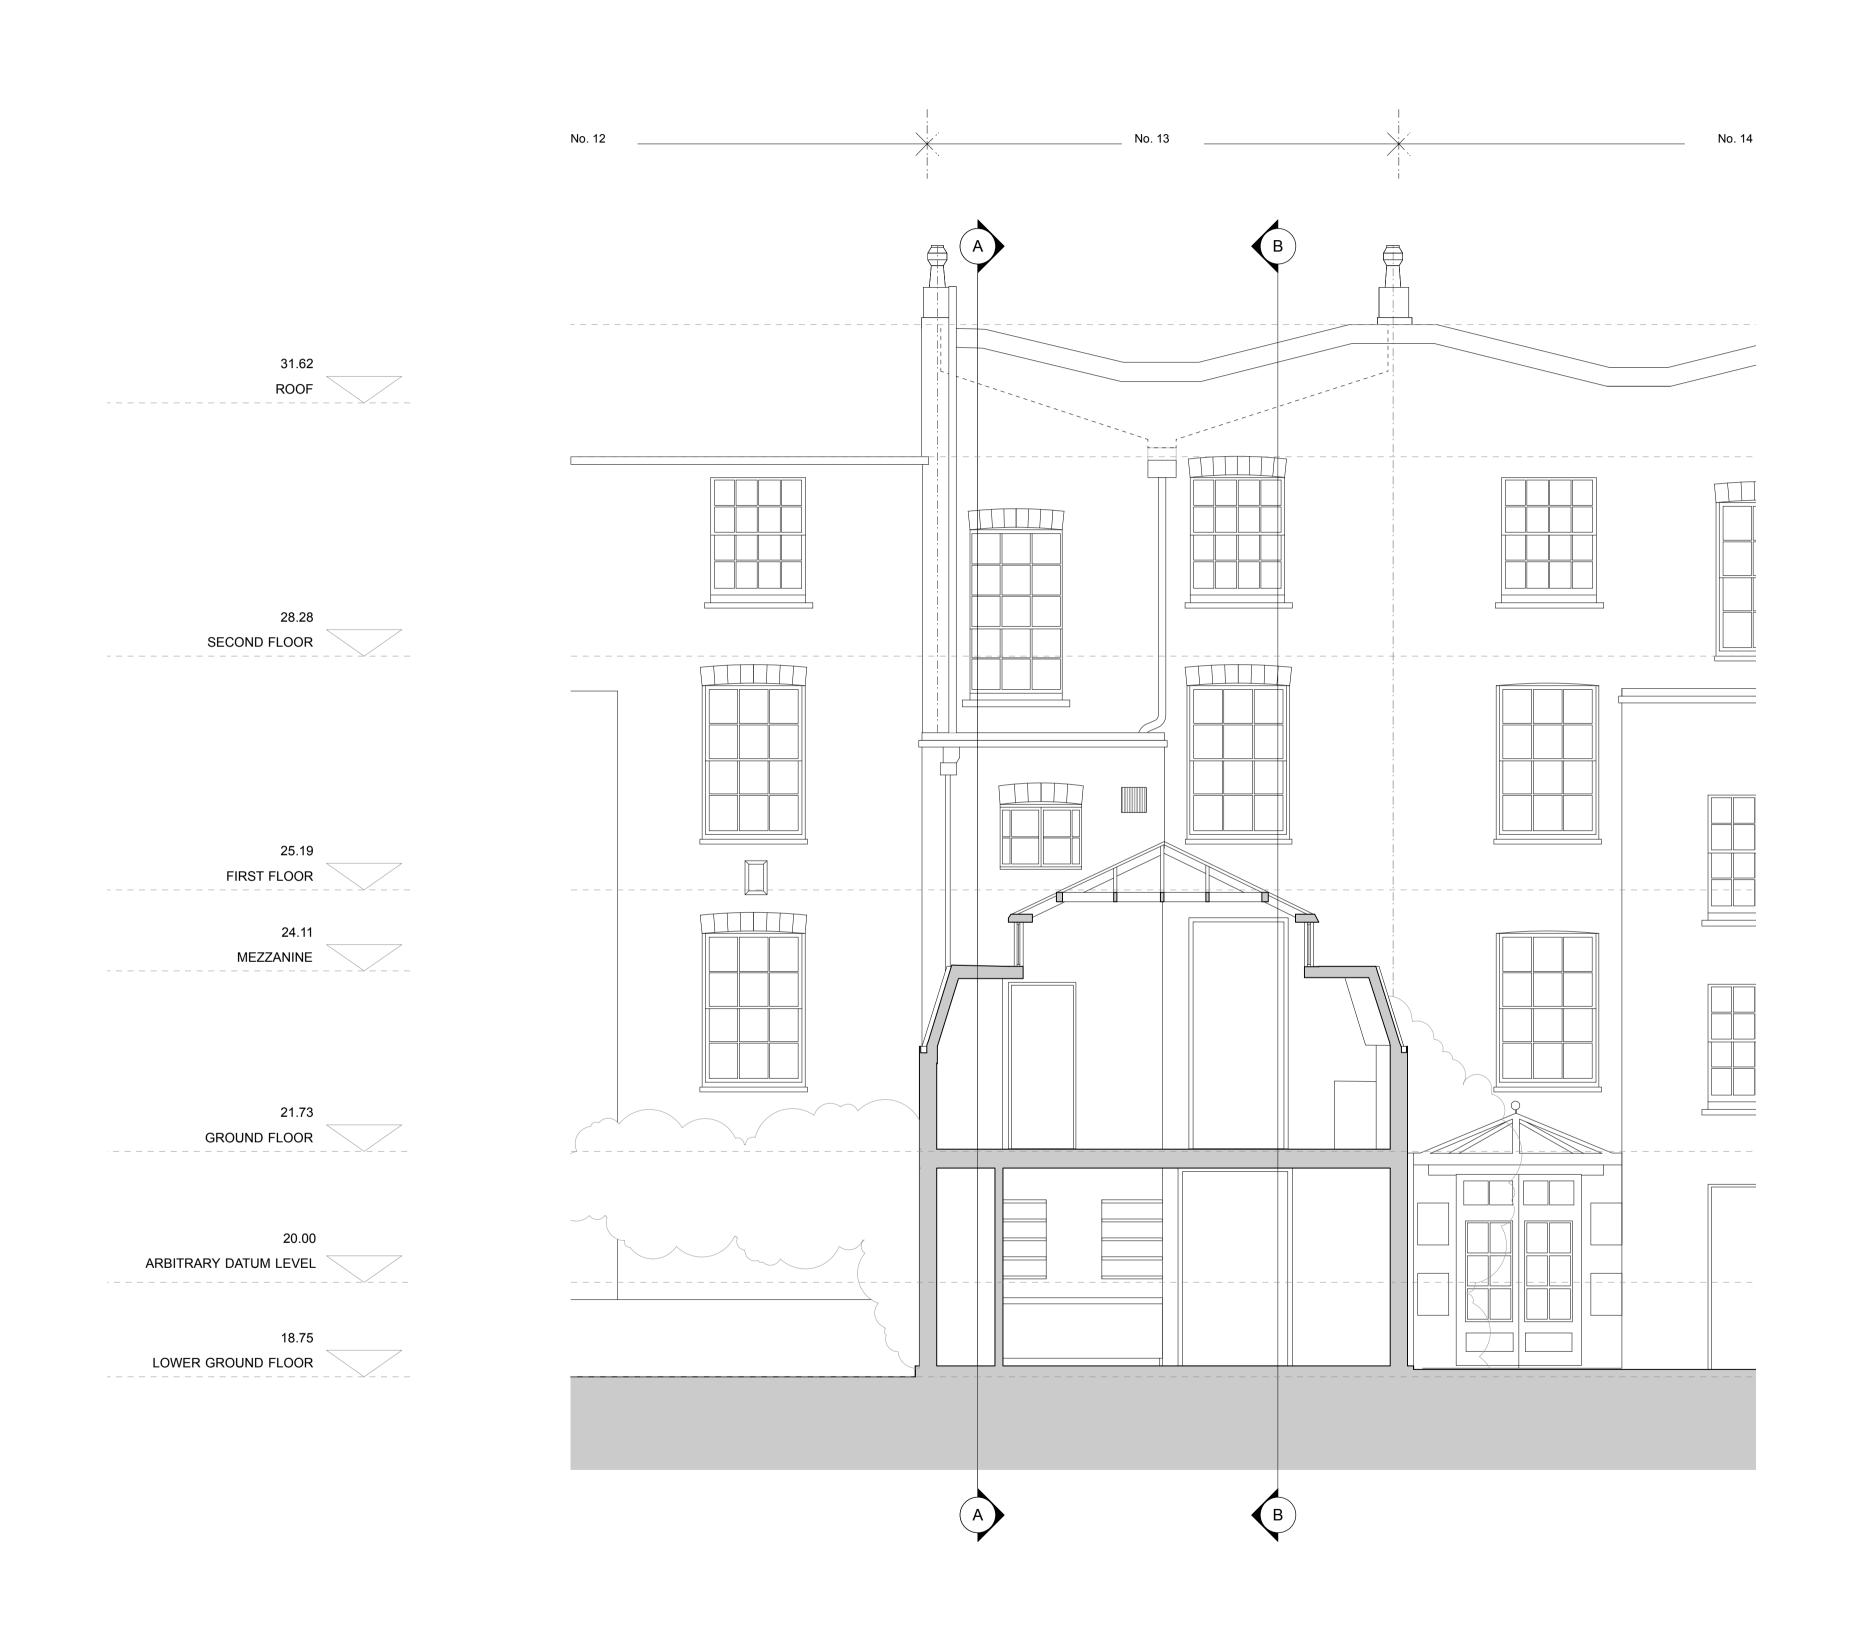

A EXISTING ELEVATION A Scale: 1:50

| GLOUCESTER CRESCENT                                   |                  | Revision   | Date of first issue | EXISTING ELEVATION A                             |
|-------------------------------------------------------|------------------|------------|---------------------|--------------------------------------------------|
|                                                       |                  | PLANNING   | 03.05.2019          |                                                  |
| Site Address 13 Gloucester Crescent<br>London NW1 7DS |                  | Plan Size  | Scale               |                                                  |
|                                                       |                  | A1         | 1:50                |                                                  |
| Client                                                | Council          | Drawn by   | Checked by          | All DIMENSIONS are given in Mare INDICATIVE only |
| L. Brearley & J. Quintanilla Gomez Camden             |                  | SF         | ms                  | and must be CHECKED on site                      |
| Structural Engineer                                   | M & E consultant | Job Number | Drawing Number      | © by Michel Schranz Design &                     |
| James Frith                                           | thc              | 1804       | 126                 | Architecture Ltd.                                |