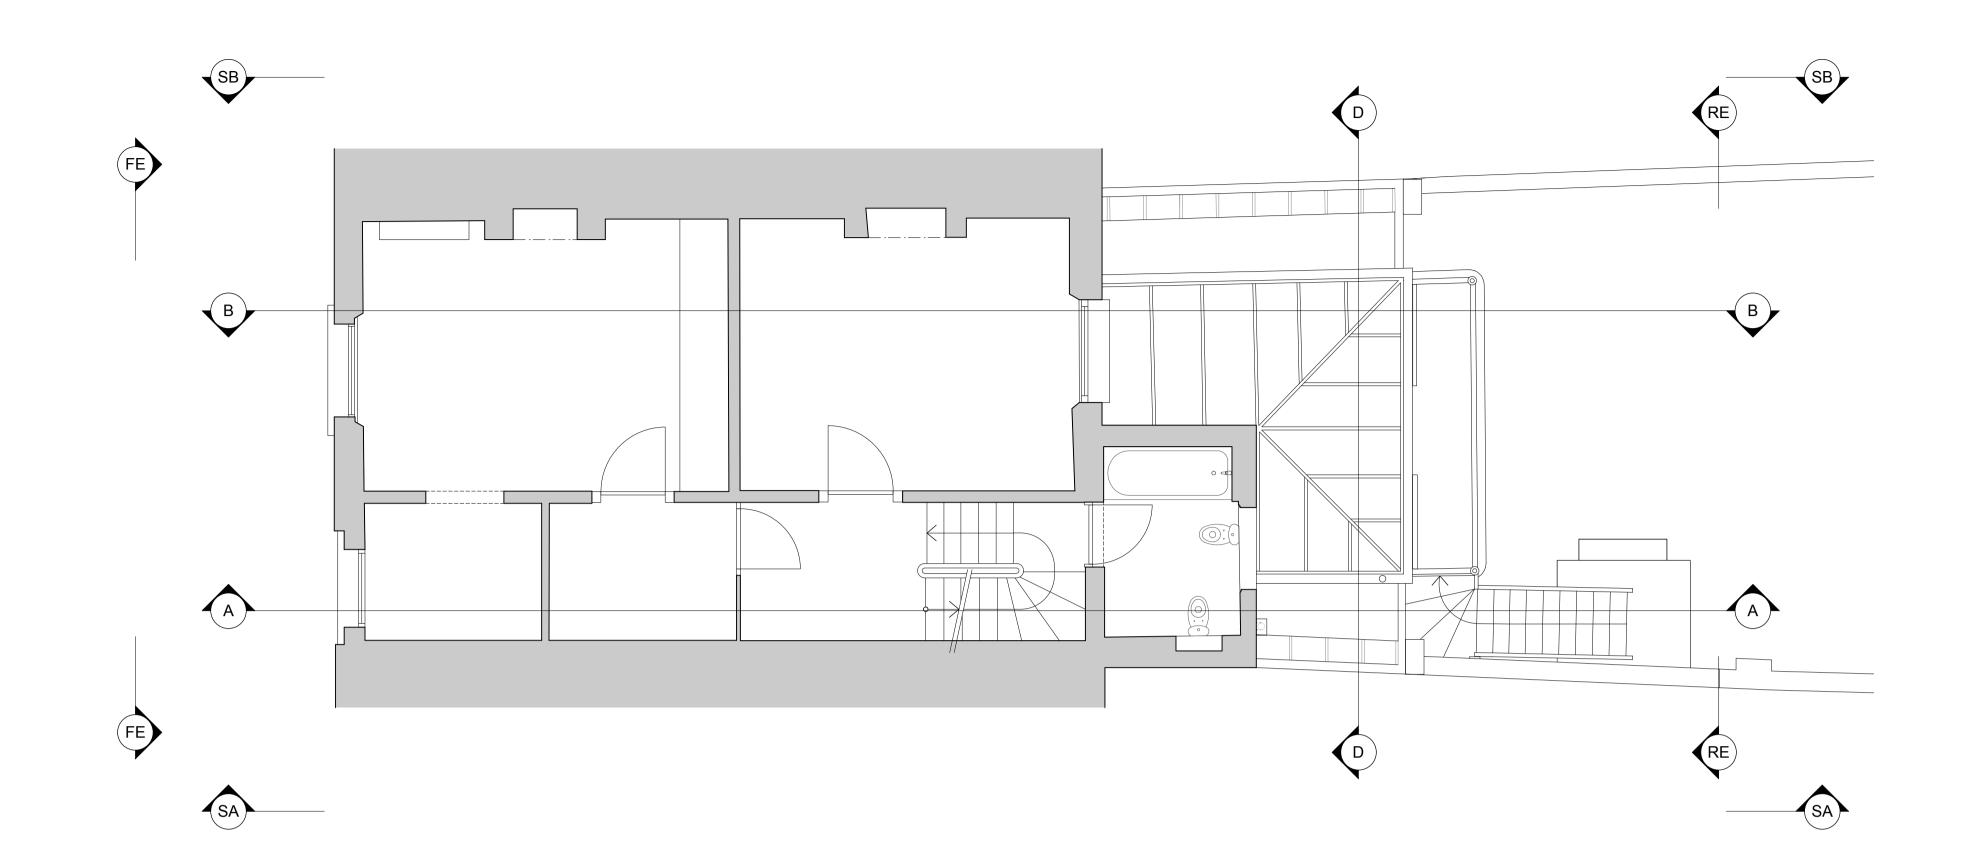

FF EXISTING FIRST FLOOR Scale: 1:50

SF EXISTING SECOND FLOOR Scale: 1:50

0m 5m

FT EXISTING ROOF
Scale: 1:50

Michel Schranz Design & Architecture Ltd

South Yellow Hall / Hackney Downs Studios / Amhurst Terrace
London E8 2BT www.ms-da.com /+44 20309 59795 / 96