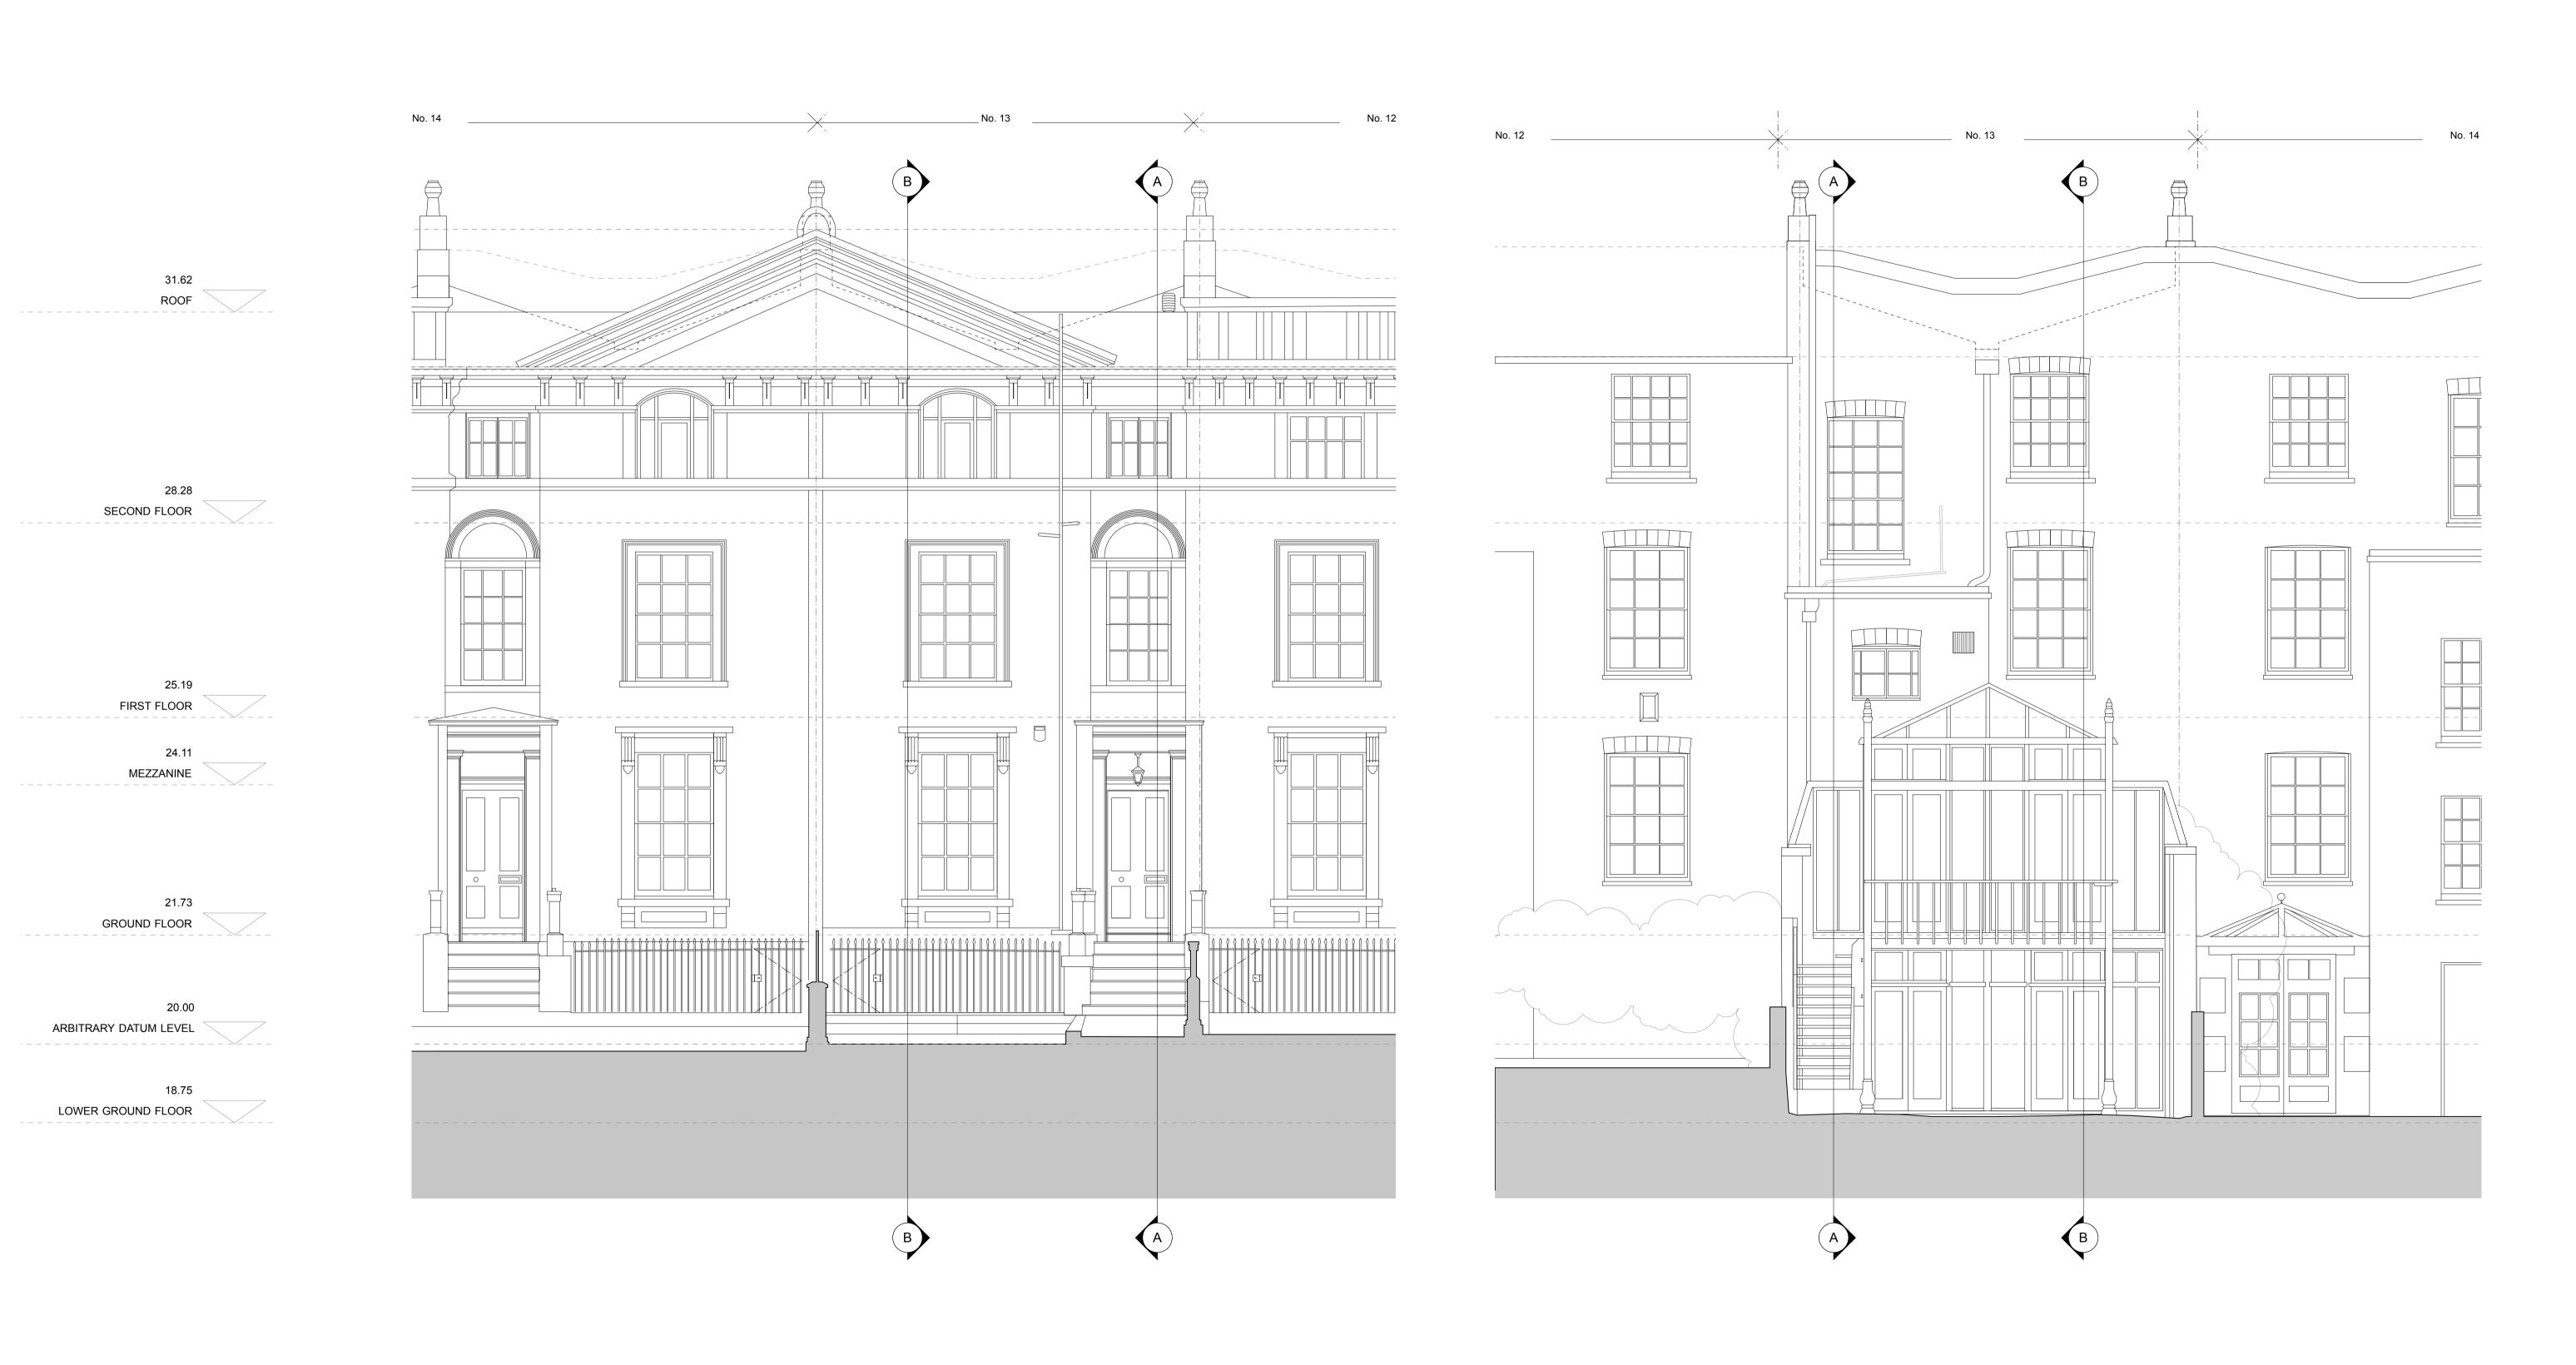

A EXISTING ELEVATION A Scale: 1:50

| GLOUCESTER CRESCENT                                   |                  | Revision   | Date of first issue | EXISTING ELEVATION A                             |
|-------------------------------------------------------|------------------|------------|---------------------|--------------------------------------------------|
|                                                       |                  | PLANNING   | 03.05.2019          |                                                  |
| Site Address 13 Gloucester Crescent<br>London NW1 7DS |                  | Plan Size  | Scale               |                                                  |
|                                                       |                  | A1         | 1:50                |                                                  |
| Client                                                | Council          | Drawn by   | Checked by          | All DIMENSIONS are given in Mare INDICATIVE only |
| L. Brearley & J. Quintanilla Gomez Camden             |                  | SF         | ms                  | and must be CHECKED on site                      |
| Structural Engineer                                   | M & E consultant | Job Number | Drawing Number      | © by Michel Schranz Design &                     |
| James Frith                                           | thc              | 1804       | 126                 | Architecture Ltd.                                |

B EXISTING ELEVATION B
Scale: 1:50

0m 5m

| GLOUCESTER CRESCENT                                                                                           |           | Revision | Date of first issue | EXISTING ELEVATION                                                           |                              |
|---------------------------------------------------------------------------------------------------------------|-----------|----------|---------------------|------------------------------------------------------------------------------|------------------------------|
|                                                                                                               |           |          | PLANNING            | 03.05.2019                                                                   |                              |
| Site Address 13 Gloucester Crescent London NW1 7DS  Client Council  L. Brearley & J. Quintanilla Gomez Camden |           |          | Plan Size           | Scale                                                                        |                              |
|                                                                                                               |           | A1       | 1:50                |                                                                              |                              |
|                                                                                                               |           | Drawn by | Checked by          | All DIMENSIONS are given in lare INDICATIVE only and must be CHECKED on site |                              |
|                                                                                                               |           |          | ms                  |                                                                              |                              |
| Structural Engineer                                                                                           | M & E cor | nsultant | Job Number          | Drawing Number                                                               | © by Michel Schranz Design & |