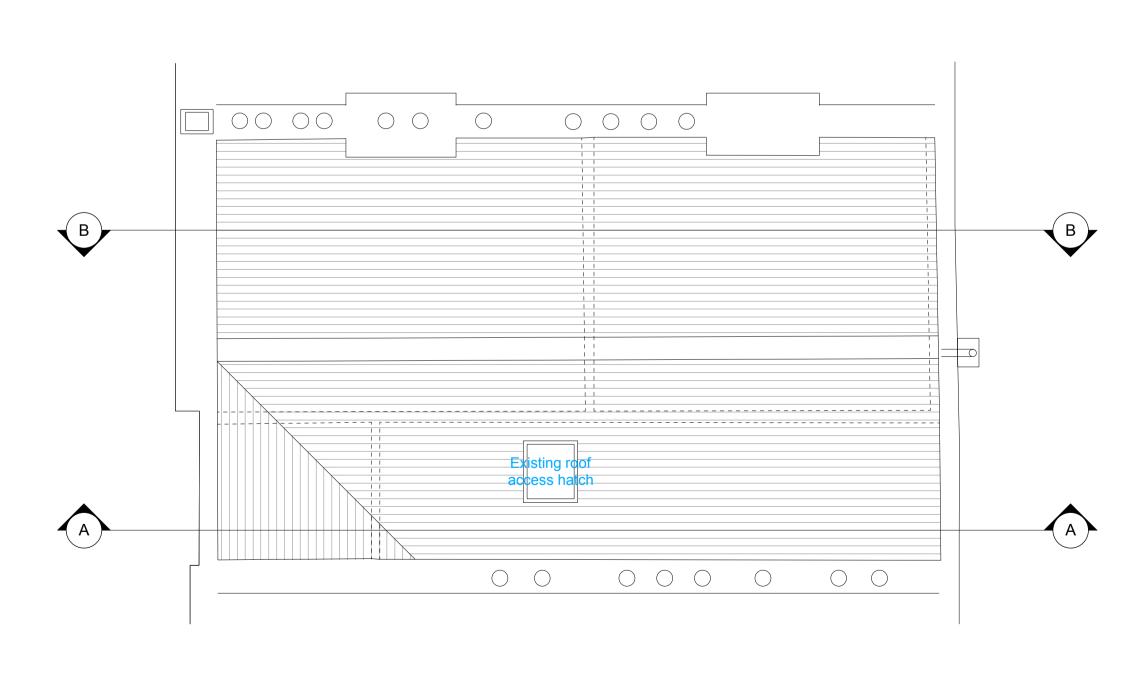

FF EXISTING FIRST FLOOR Scale: 1:50

SF EXISTING SECOND FLOOR Scale: 1:50

0m 5m

FT EXISTING ROOF
Scale: 1:50

Michel Schranz Design & Architecture Ltd

South Yellow Hall / Hackney Downs Studios / Amhurst Terrace
London E8 2BT www.ms-da.com /+44 20309 59795 / 96