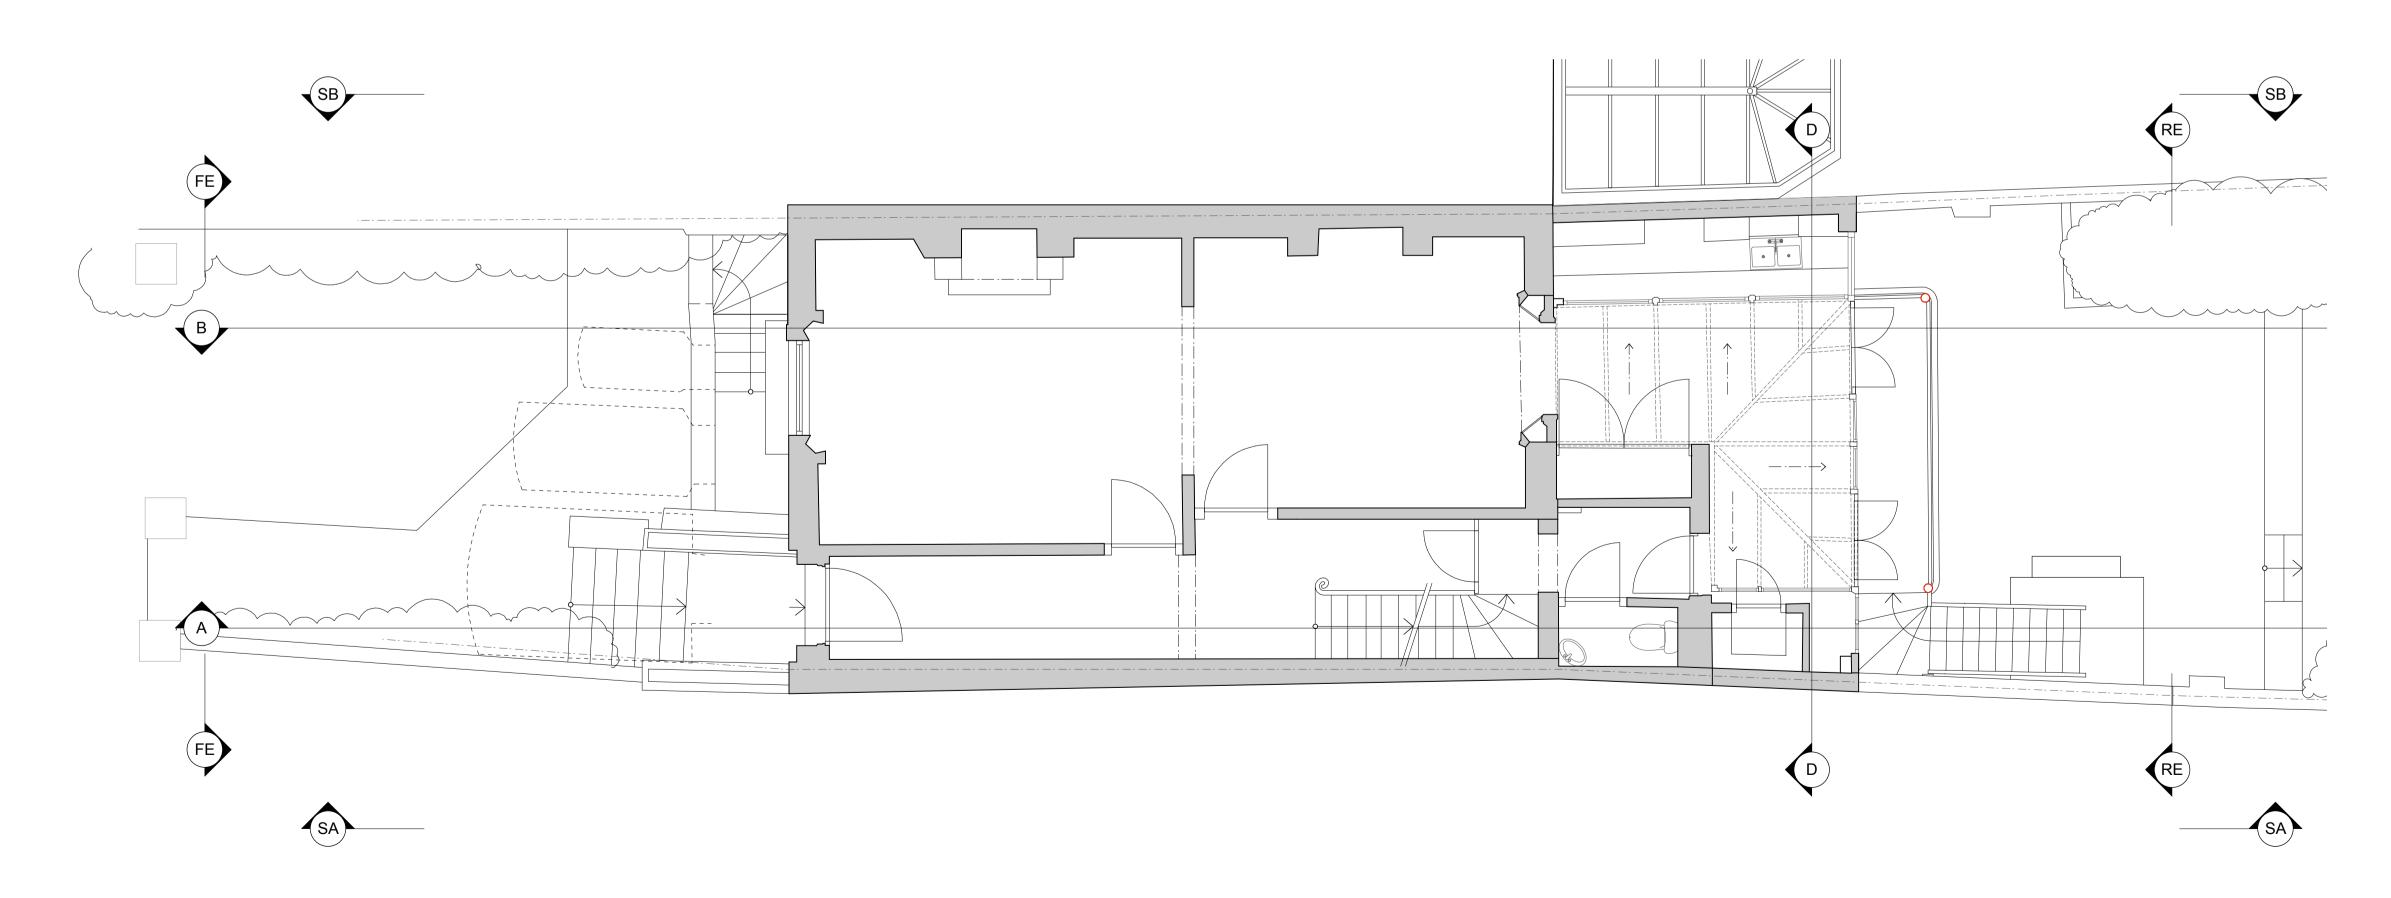

LGF EXISTING LOWER GROUND FLOOR Scale: 1:50

GF EXISTING GROUND FLOOR Scale: 1:50

0m 5m

| <b>GLOUCESTER</b>                                     | CRESCENT         | Revision   | Date of first issue | LOWER GROUND FLOOR                                  |
|-------------------------------------------------------|------------------|------------|---------------------|-----------------------------------------------------|
|                                                       |                  | PLANNING   | 03.05.2019          | GROUND FLOOR                                        |
| Site Address 13 Gloucester Crescent<br>London NW1 7DS |                  | Plan Size  | Scale               |                                                     |
|                                                       |                  | A1         | 1:50                |                                                     |
| Client                                                | Council          | Drawn by   | Checked by          | All DIMENSIONS are given in MM                      |
| L. Brearley & J. Quintanilla Gomez Camden             |                  | sr         | ms                  | are INDICATIVE only<br>and must be CHECKED on site. |
| Structural Engineer                                   | M & E consultant | Job Number | Drawing Number      | © by Michel Schranz Design &                        |
| James Frith                                           | the              | 1804       | 120                 | Architecture Ltd.                                   |