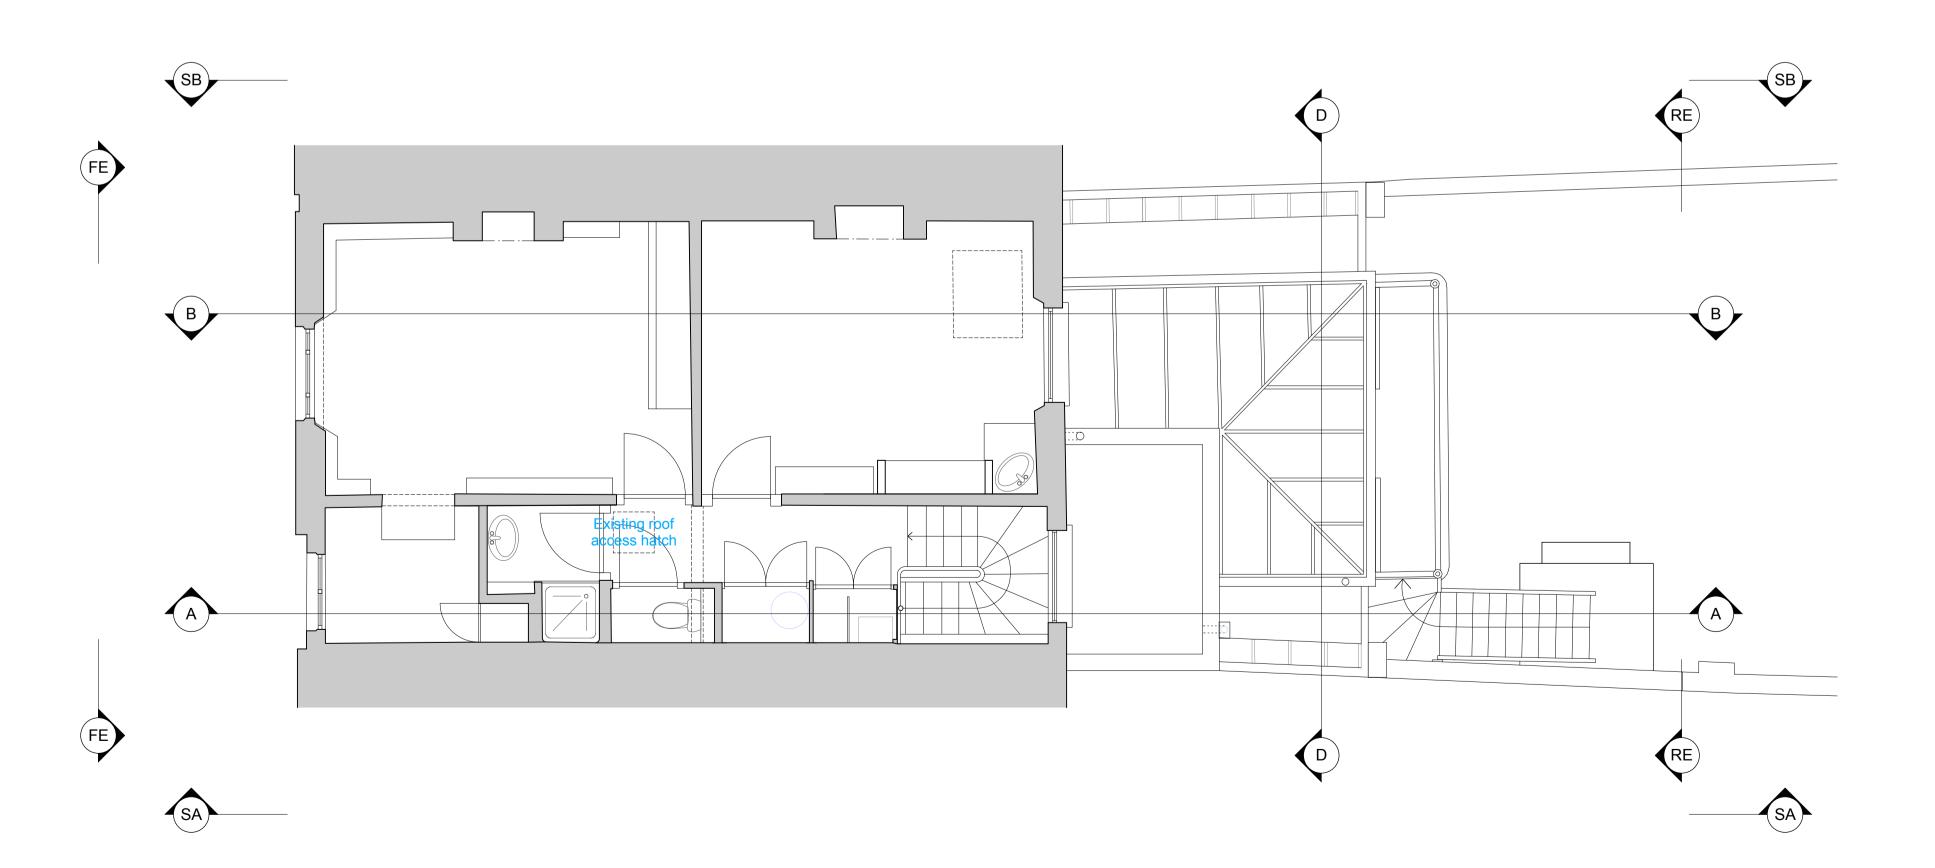

FF EXISTING FIRST FLOOR Scale: 1:50

SF EXISTING SECOND FLOOR Scale: 1:50

0m 5m

FT EXISTING ROOF
Scale: 1:50

Michel Schranz Design & Architecture Ltd

South Yellow Hall / Hackney Downs Studios / Amhurst Terrace
London E8 2BT www.ms-da.com /+44 20309 59795 / 96