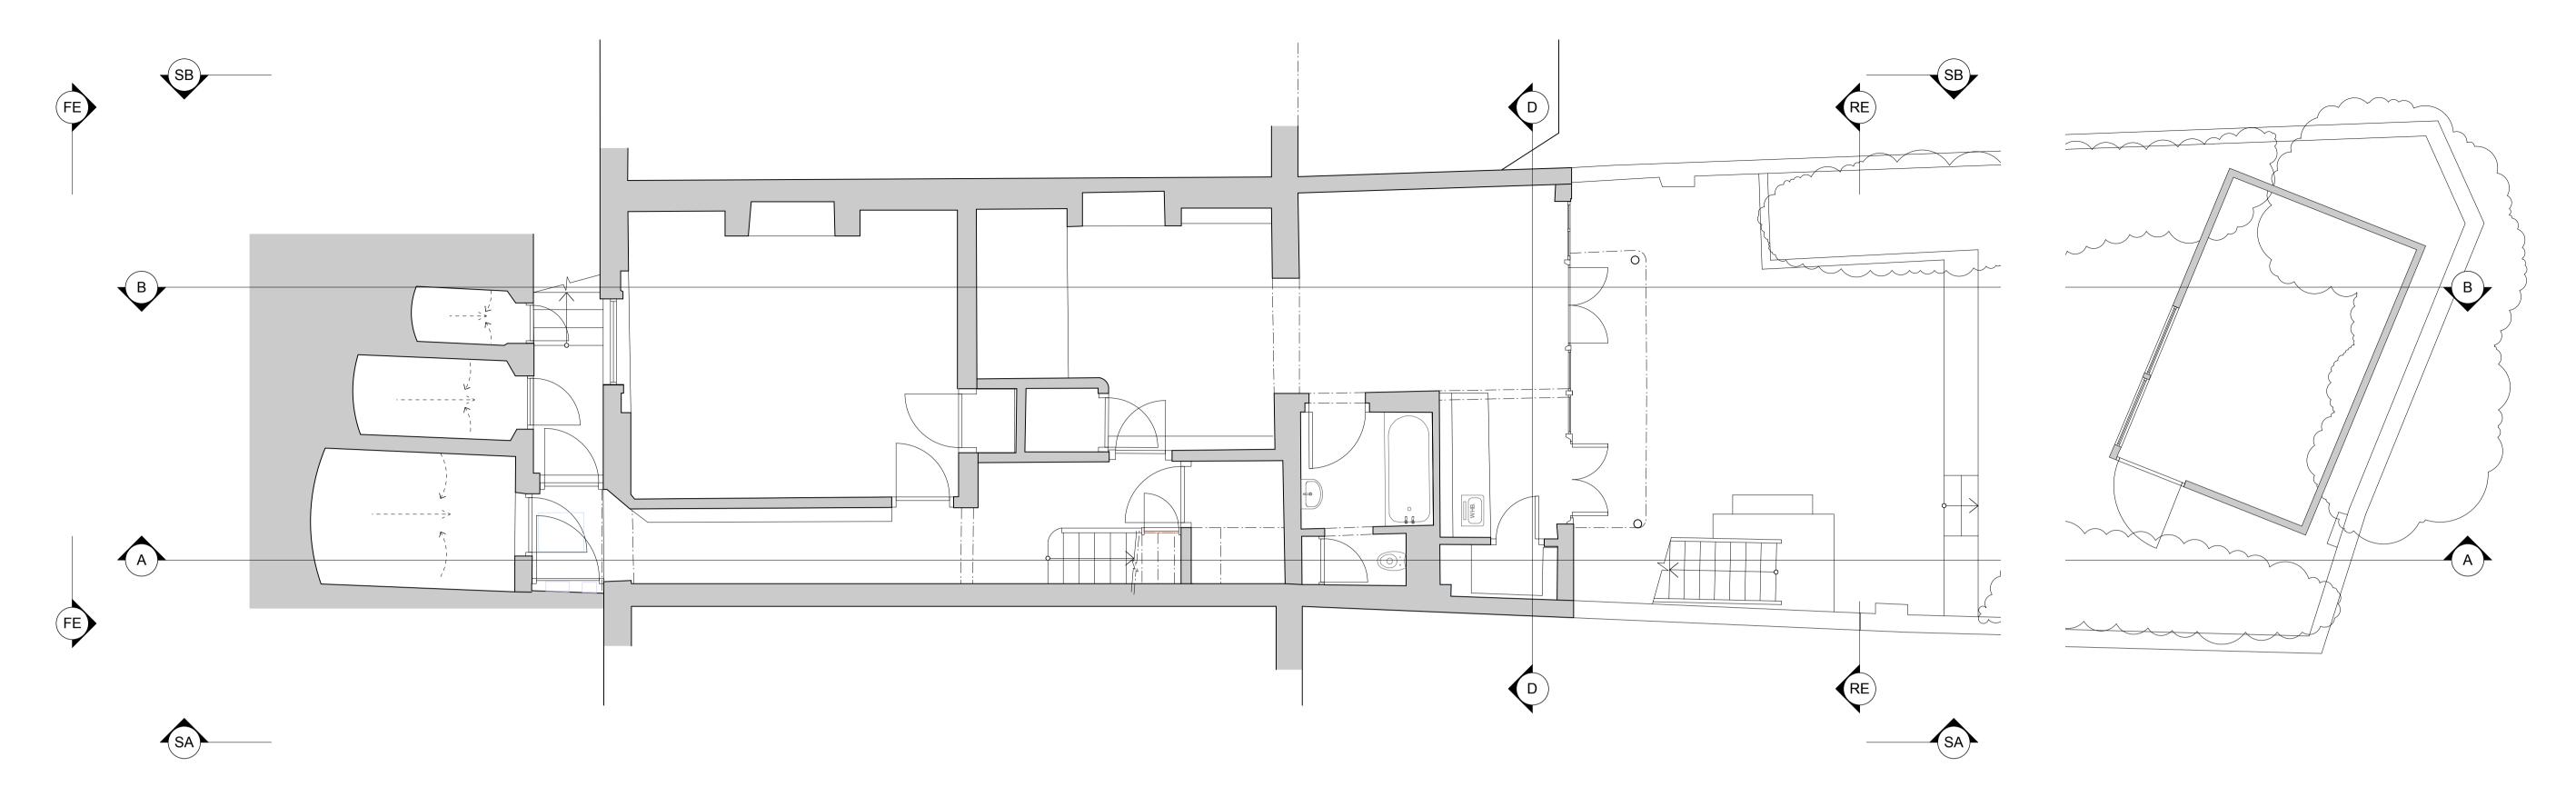

LGF EXISTING LOWER GROUND FLOOR Scale: 1:50

GF EXISTING GROUND FLOOR Scale: 1:50

0m 5m

| <b>GLOUCESTER</b>                                     | CRESCENT         | Revision   | Date of first issue | LOWER GROUND FLOOR                                  |
|-------------------------------------------------------|------------------|------------|---------------------|-----------------------------------------------------|
|                                                       |                  | PLANNING   | 03.05.2019          | GROUND FLOOR                                        |
| Site Address 13 Gloucester Crescent<br>London NW1 7DS |                  | Plan Size  | Scale               |                                                     |
|                                                       |                  | A1         | 1:50                |                                                     |
| Client                                                | Council          | Drawn by   | Checked by          | All DIMENSIONS are given in MM                      |
| L. Brearley & J. Quintanilla Gomez Camden             |                  | sr         | ms                  | are INDICATIVE only<br>and must be CHECKED on site. |
| Structural Engineer                                   | M & E consultant | Job Number | Drawing Number      | © by Michel Schranz Design &                        |
| James Frith                                           | the              | 1804       | 120                 | Architecture Ltd.                                   |