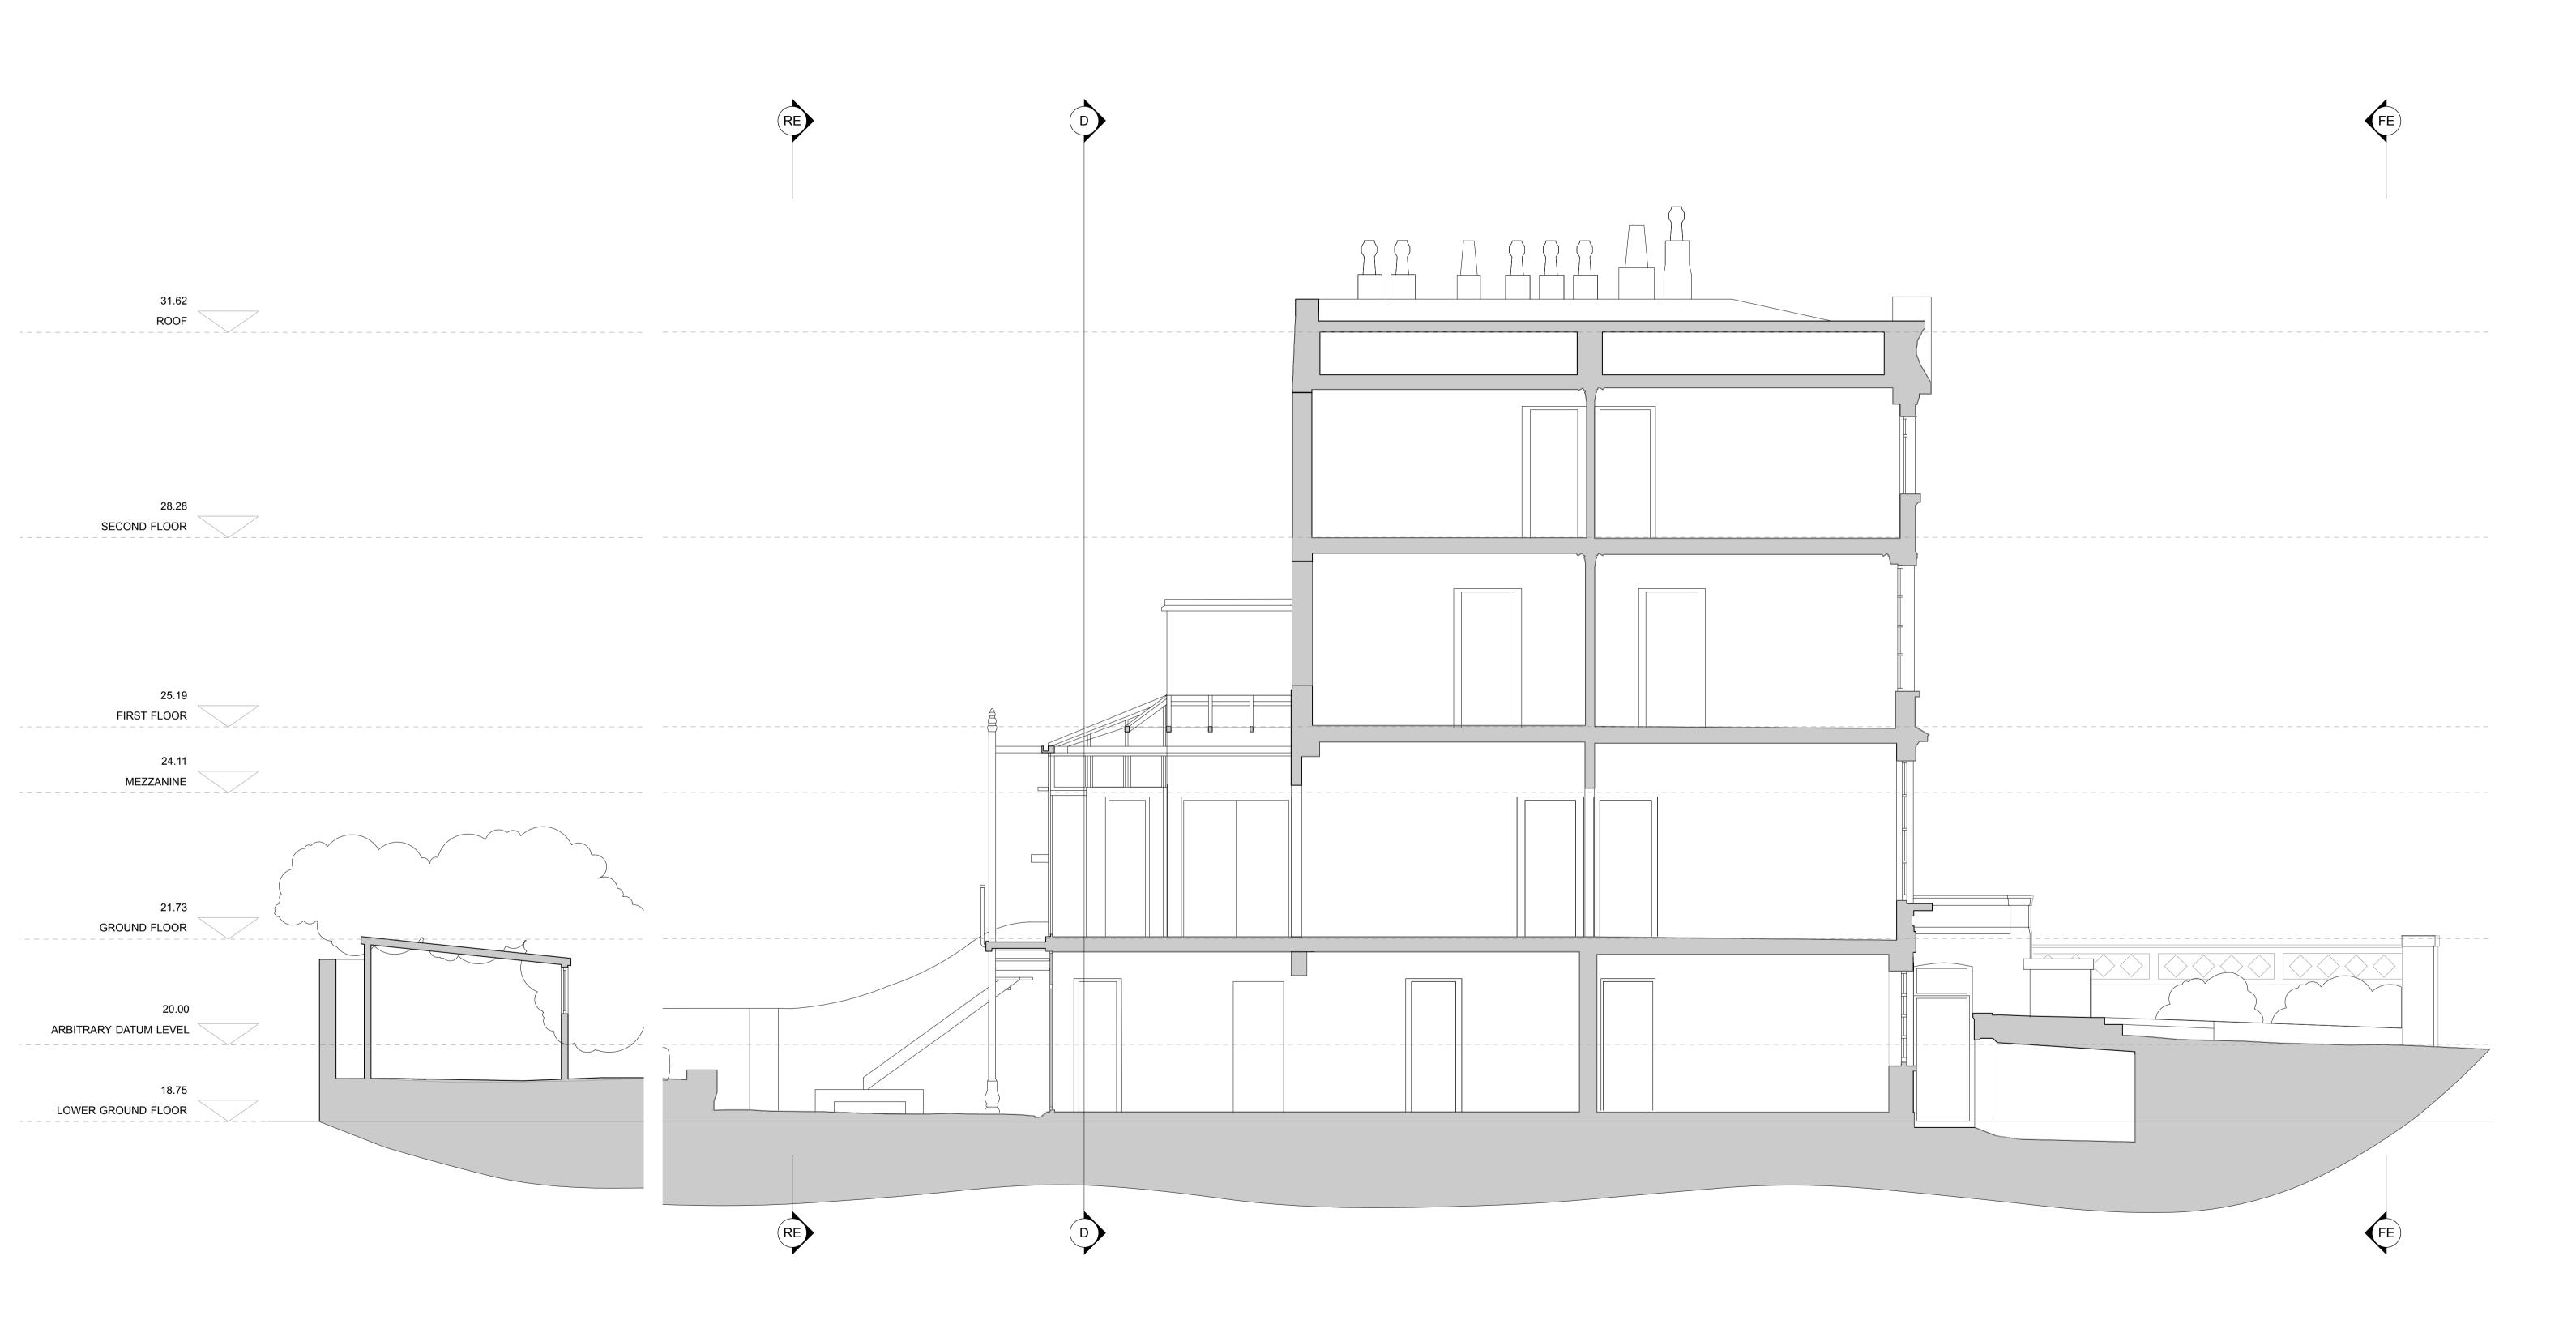

SB EXISTING SECTION B
Scale: 1:50

0m | 1 2 3 4 | | | |

| GLOUCESTER CRESCENT                       |                        | Revision   | Date of first issue | EXISTING SECTION                                    |
|-------------------------------------------|------------------------|------------|---------------------|-----------------------------------------------------|
|                                           |                        | PLANNING   | 03.05.2019          |                                                     |
| Site Address                              | 13 Gloucester Crescent | Plan Size  | Scale               |                                                     |
| London NW1 7DS                            |                        | A1         | 1:50                |                                                     |
| Client                                    | Council                | Drawn by   | Checked by          | All DIMENSIONS are given in MM,                     |
| L. Brearley & J. Quintanilla Gomez Camden |                        | sr         | ms                  | are INDICATIVE only<br>and must be CHECKED on site. |
| Structural Engineer                       | M & E consultant       | Job Number | Drawing Number      | © by Michel Schranz Design &                        |