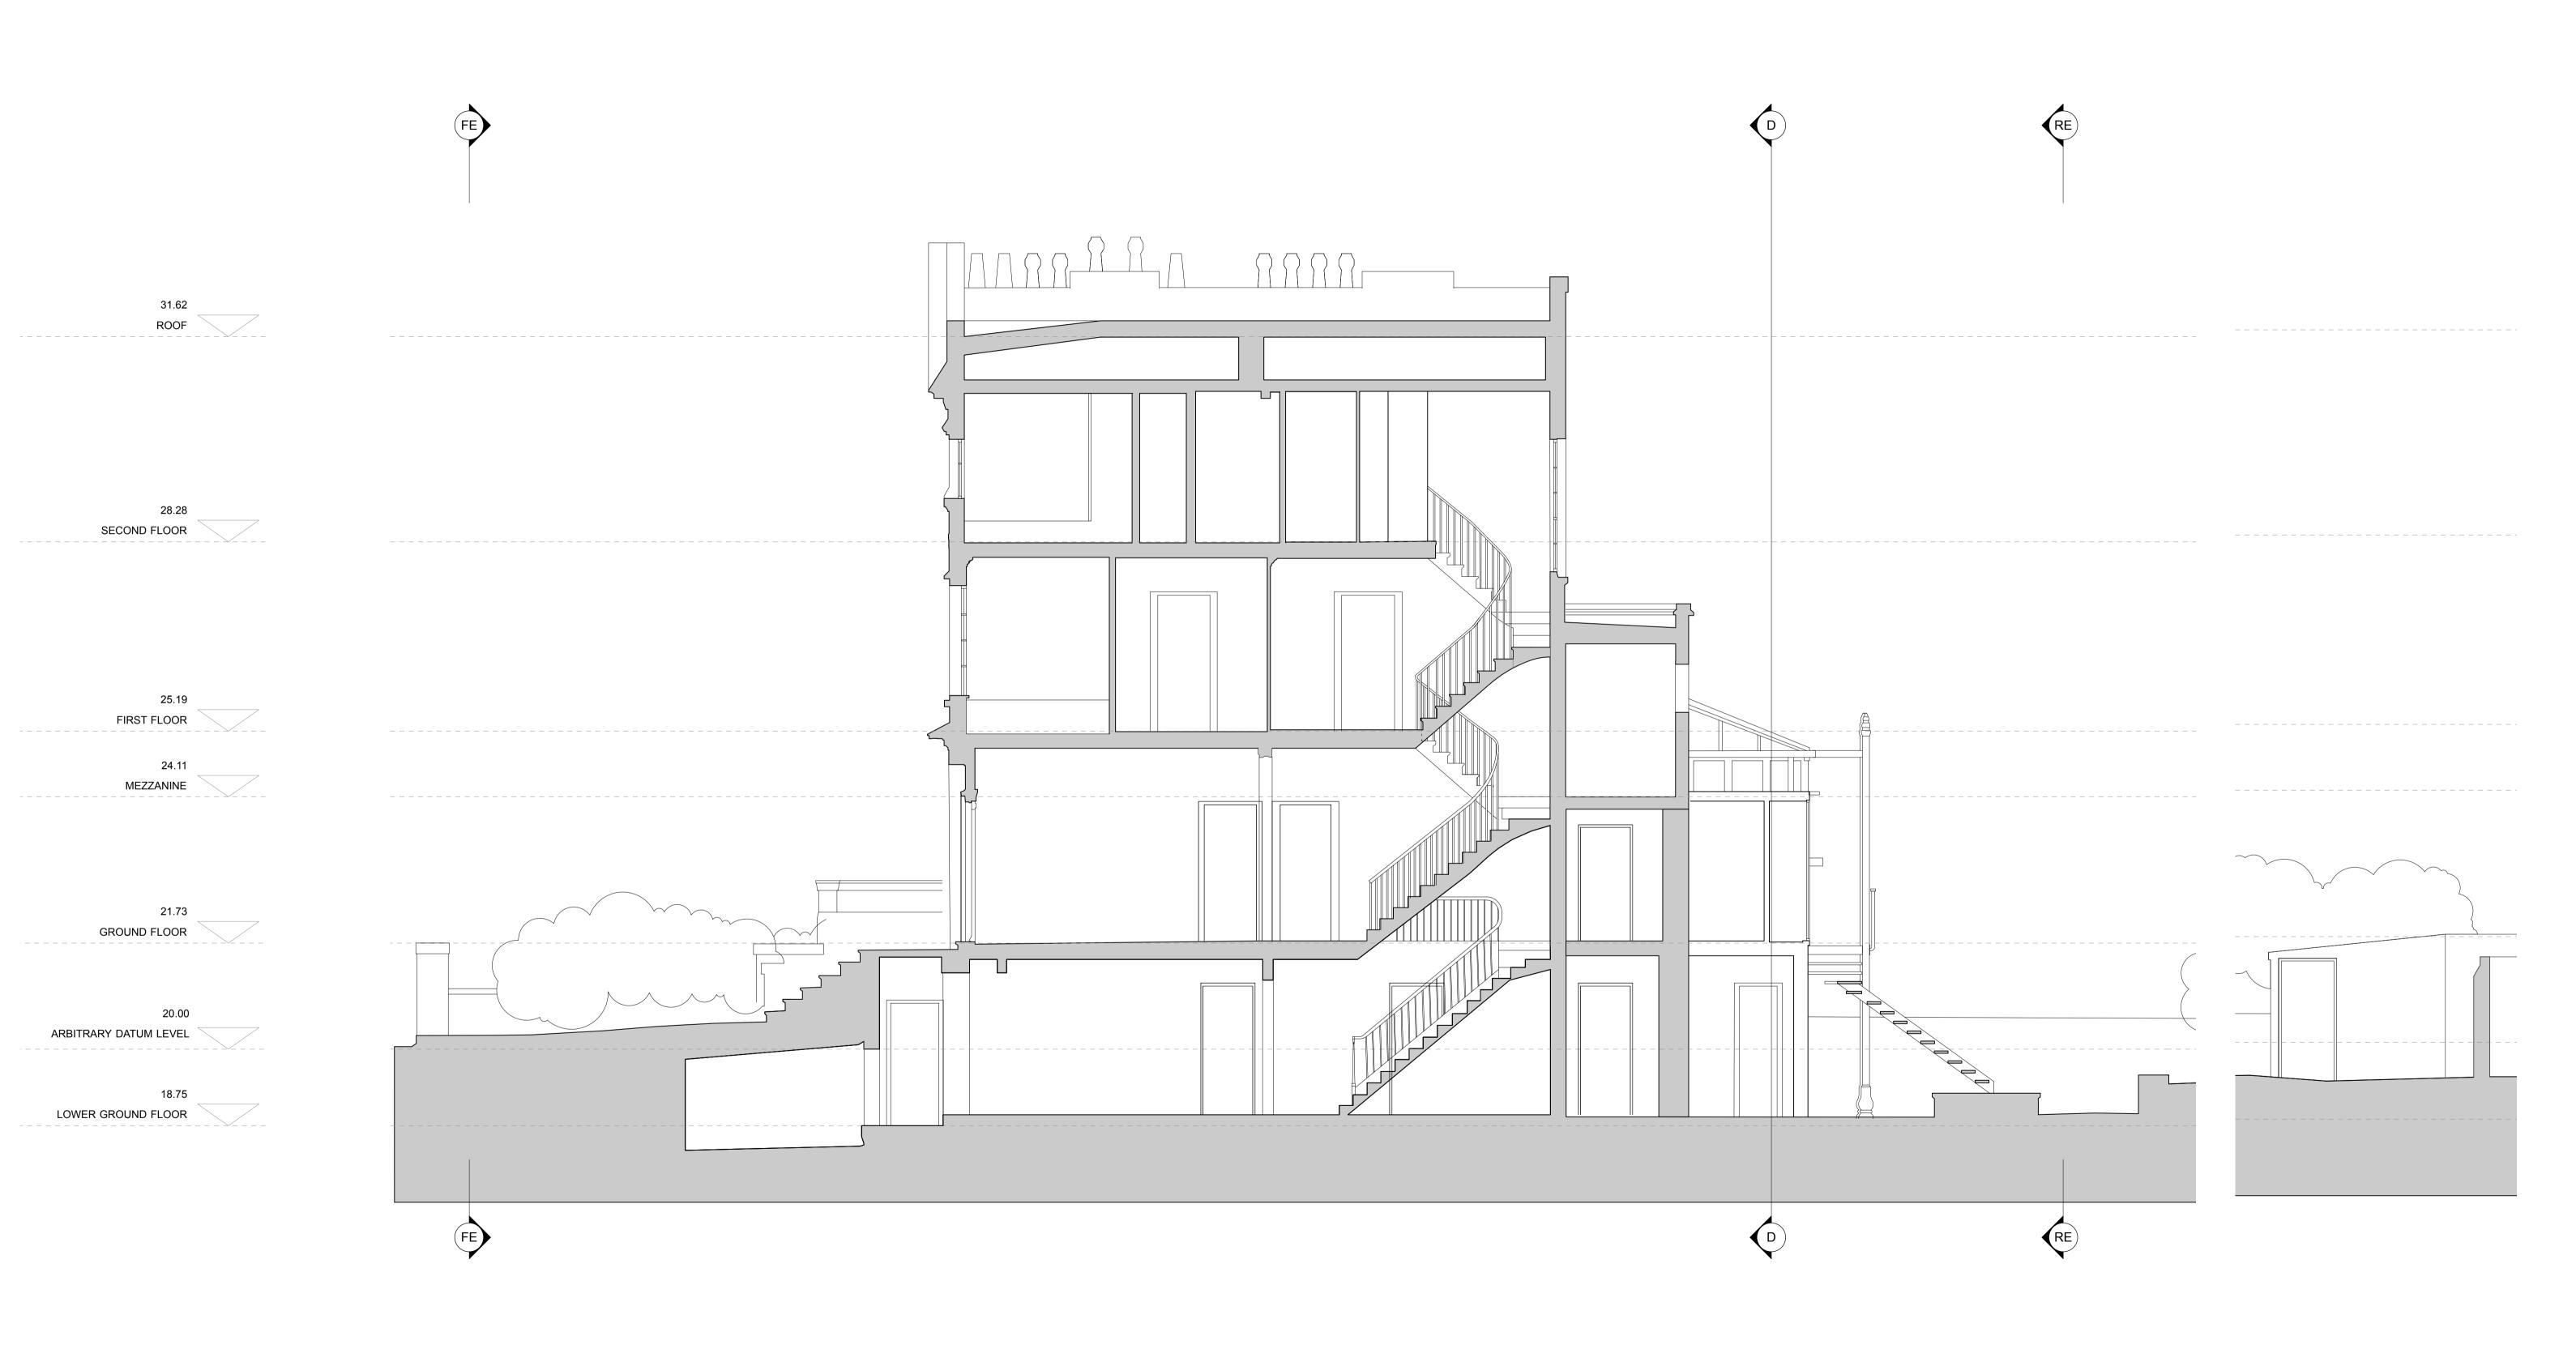

SA EXISTING SECTION A
Scale: 1:50

0m | 1 2 3 4 | | | |

| GLOUCESTER CRESCENT                       |                        | Revision   | Date of first issue | EXISTING SECTION                                    |
|-------------------------------------------|------------------------|------------|---------------------|-----------------------------------------------------|
|                                           |                        | PLANNING   | 03.05.2019          |                                                     |
| Site Address                              | 13 Gloucester Crescent | Plan Size  | Scale               |                                                     |
|                                           | London NW1 7DS         | A1         | 1:50                |                                                     |
| Client                                    | Council                | Drawn by   | Checked by          | All DIMENSIONS are given in MM,                     |
| L. Brearley & J. Quintanilla Gomez Camden |                        | sr         | ms                  | are INDICATIVE only<br>and must be CHECKED on site. |
| Structural Engineer                       | M & E consultant       | Job Number | Drawing Number      | © by Michel Schranz Design &                        |