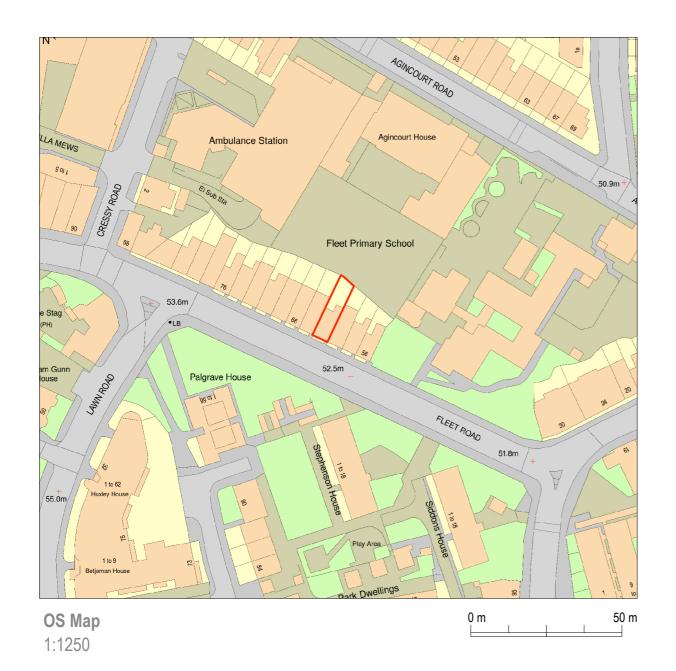

## **Planning Application**

| Rev: Date: Description: 00 18.11.19 Issue For Planning                                                                                                                                                                        | Project: 62 Fleet Road<br>NW3 2QT                      | hottor DAD                                                  |
|-------------------------------------------------------------------------------------------------------------------------------------------------------------------------------------------------------------------------------|--------------------------------------------------------|-------------------------------------------------------------|
|                                                                                                                                                                                                                               | Dwg no: 1926 / PL.00                                   | better <b>P\(\Omega\)D</b>                                  |
|                                                                                                                                                                                                                               | Drawing: Cover Page, OS Map, Site Block Plan           | love your home                                              |
| <b>NOTES</b> : Do not scale from this drawing. All dimensions in millimeters. All dimensions to be checked on site. All omissions and discrepancies to be reported to the architect immediately. This drawing is © betterPAD. | Date: November 2019 Scale: as shown  C bP D bP Rev: 00 | <b>W</b> www.betterpad.co.uk <b>E</b> hello@betterpad.co.uk |