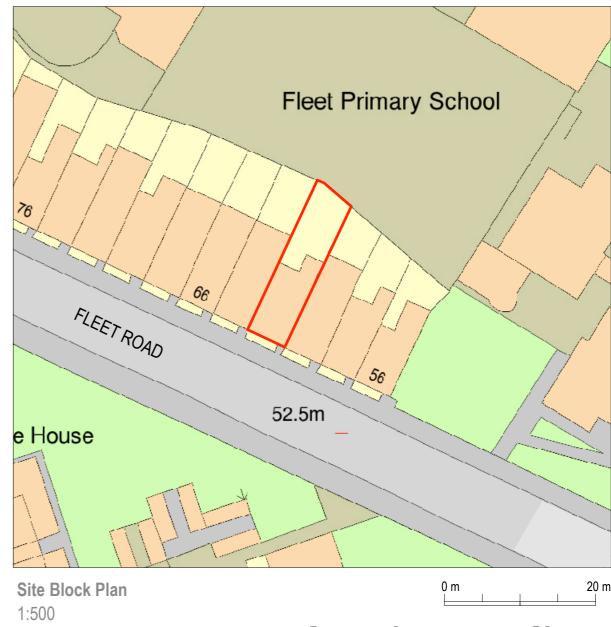

## **Planning Application**

| Rev: Date: Description: 00 18.11.19 Issue For Planning                                                                                                                                                                        | Project: 62 Fleet Road<br>NW3 2QT                      | hottor DAD                                                  |
|-------------------------------------------------------------------------------------------------------------------------------------------------------------------------------------------------------------------------------|--------------------------------------------------------|-------------------------------------------------------------|
|                                                                                                                                                                                                                               | Dwg no: 1926 / PL.00                                   | better <b>P\(\Omega\)D</b>                                  |
|                                                                                                                                                                                                                               | Drawing: Cover Page, OS Map, Site Block Plan           | love your home                                              |
| <b>NOTES</b> : Do not scale from this drawing. All dimensions in millimeters. All dimensions to be checked on site. All omissions and discrepancies to be reported to the architect immediately. This drawing is © betterPAD. | Date: November 2019 Scale: as shown  C bP D bP Rev: 00 | <b>W</b> www.betterpad.co.uk <b>E</b> hello@betterpad.co.uk |