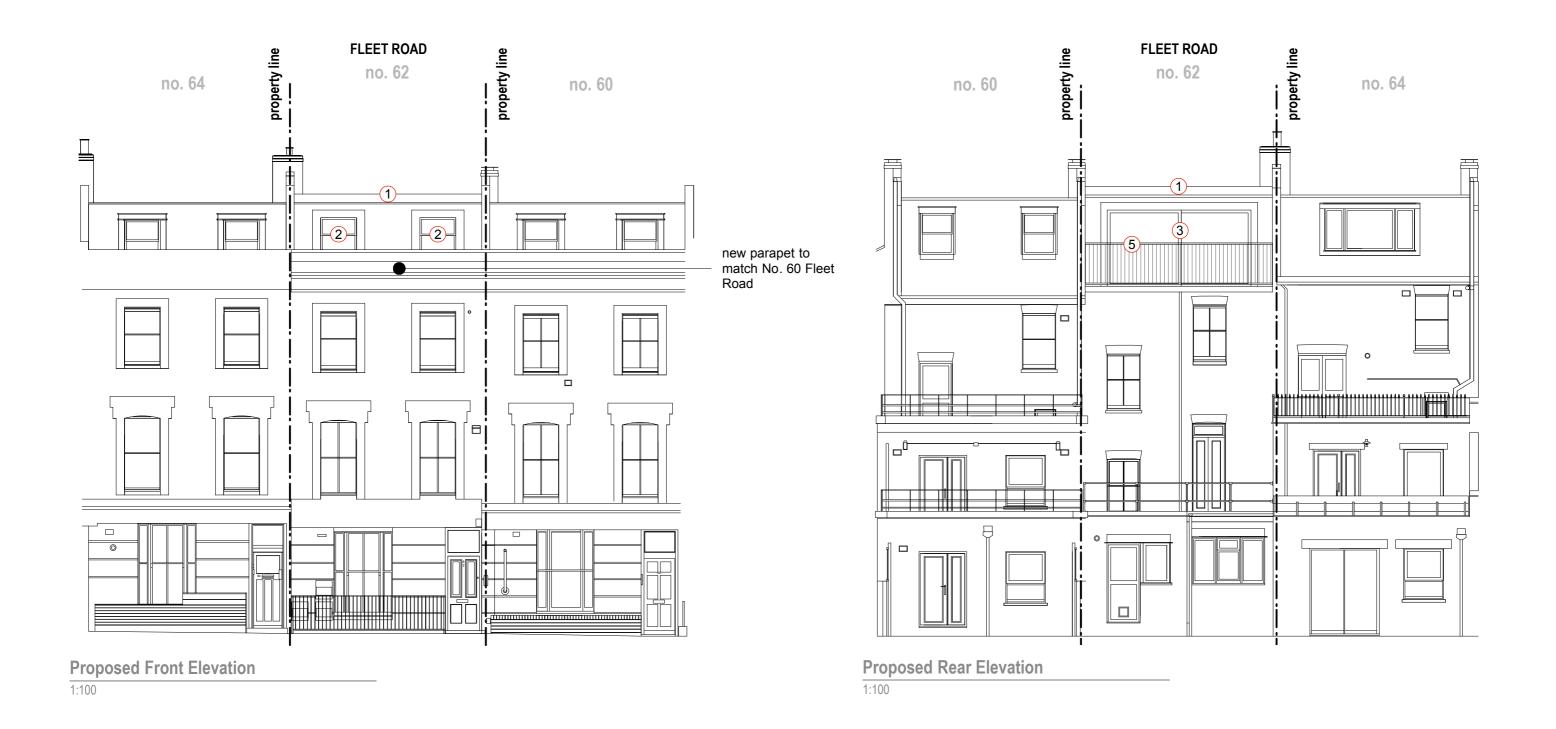

- Roof extension with shallow pitched roof. All facing materials to match existing.
- Timber framed sash windows within dormers. Colour to match existing windows.
- 3 Metal framed glazed sliding door set within dormer.
- 4 Fixed glass rooflight.
- (5) Metal railing.

## Planning Application

| 0 m 4.0 m                                                                                                                                                                                                                     |                                                         |                             |         |             |      |                   | Planning Application                                        |
|-------------------------------------------------------------------------------------------------------------------------------------------------------------------------------------------------------------------------------|---------------------------------------------------------|-----------------------------|---------|-------------|------|-------------------|-------------------------------------------------------------|
| Rev: Date: Description: 00 18.11.19 Issue For Planning                                                                                                                                                                        | Project: 62 Fleet Road<br>NW3 2QT  Dwg no: 1926 / PL.04 |                             |         |             |      | better <b>P\D</b> |                                                             |
|                                                                                                                                                                                                                               |                                                         |                             |         |             |      |                   |                                                             |
|                                                                                                                                                                                                                               | Drawing: Proposed Front & Rear Elevation                |                             |         |             | leva | tion              | love your home                                              |
| <b>NOTES</b> : Do not scale from this drawing. All dimensions in millimeters. All dimensions to be checked on site. All omissions and discrepancies to be reported to the architect immediately. This drawing is © betterPAD. |                                                         | November 2019<br>1:100 @ A3 | C<br>bP | D <b>bP</b> | Rev: | 00                | <b>W</b> www.betterpad.co.uk <b>E</b> hello@betterpad.co.uk |