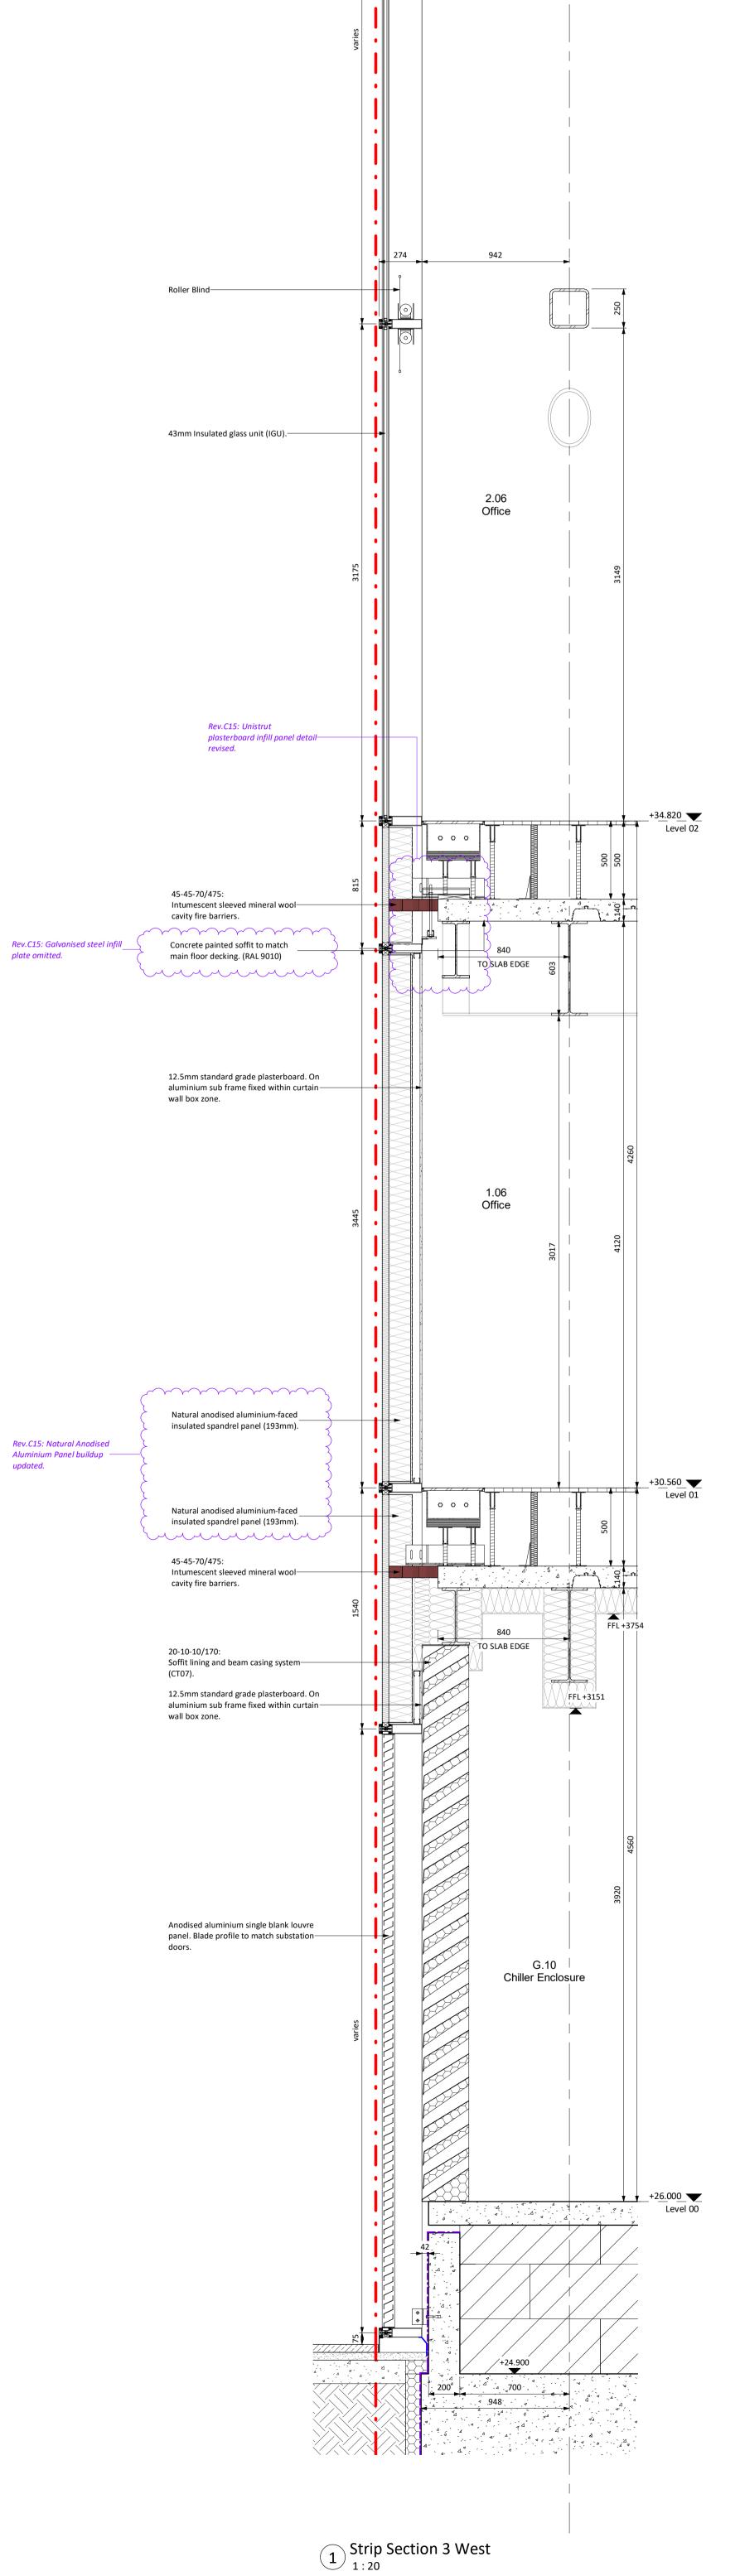

100mm

Value

3

\_\_\_\_

\_

\_

0.20W/m²K

0.18W/m²K

0.18W/m²K

0.9 W/m<sup>2</sup>K

1.84W/m²K

50mm





| А                                                           | C15                                         | 18.10.19                                     | General updates - changes identifed where relevant. |       |  |
|-------------------------------------------------------------|---------------------------------------------|----------------------------------------------|-----------------------------------------------------|-------|--|
| А                                                           | C10                                         | 29.08.19                                     | General updates following FAA workshops             |       |  |
| S4                                                          | P82                                         | 07.12.18