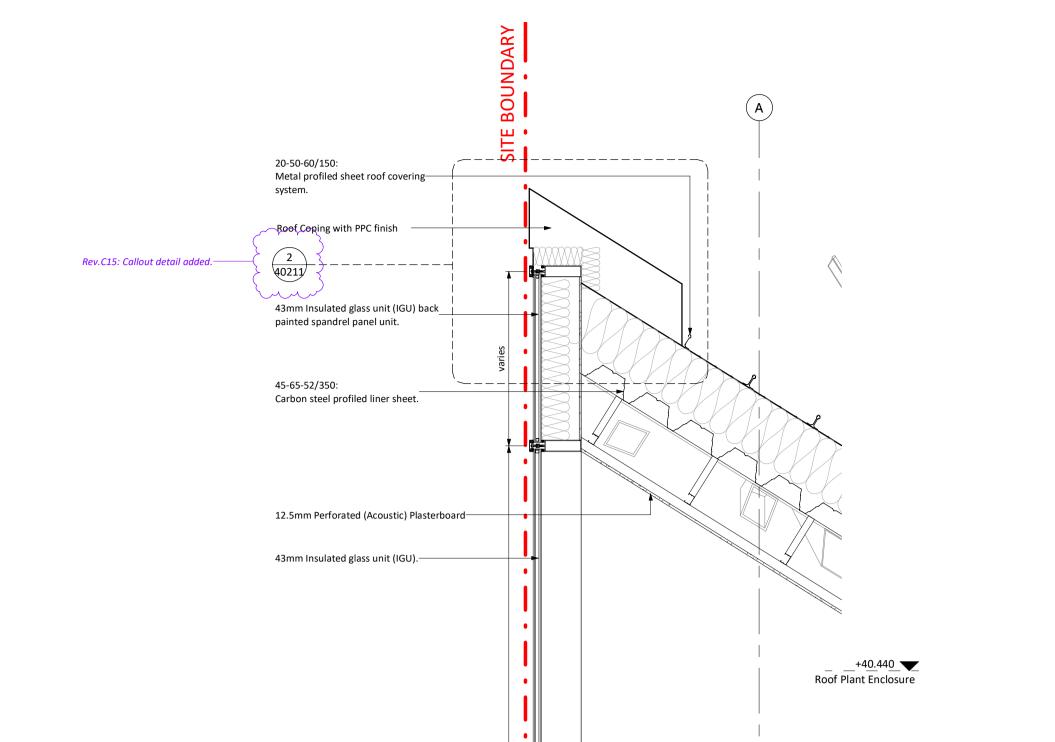

100mm

Value

3

\_\_\_\_

\_

\_

0.20W/m²K

0.18W/m²K

0.18W/m²K

0.9 W/m<sup>2</sup>K

1.84W/m²K

50mm





| А                                                           | C15                                         | 18.10.19                                     | General updates - changes identifed where relevant. |       |  |
|-------------------------------------------------------------|---------------------------------------------|----------------------------------------------|-----------------------------------------------------|-------|--|
| А                                                           | C10                                         | 29.08.19                                     | General updates following FAA workshops             |       |  |
| S4                                                          | P82                                         | 07.12.18