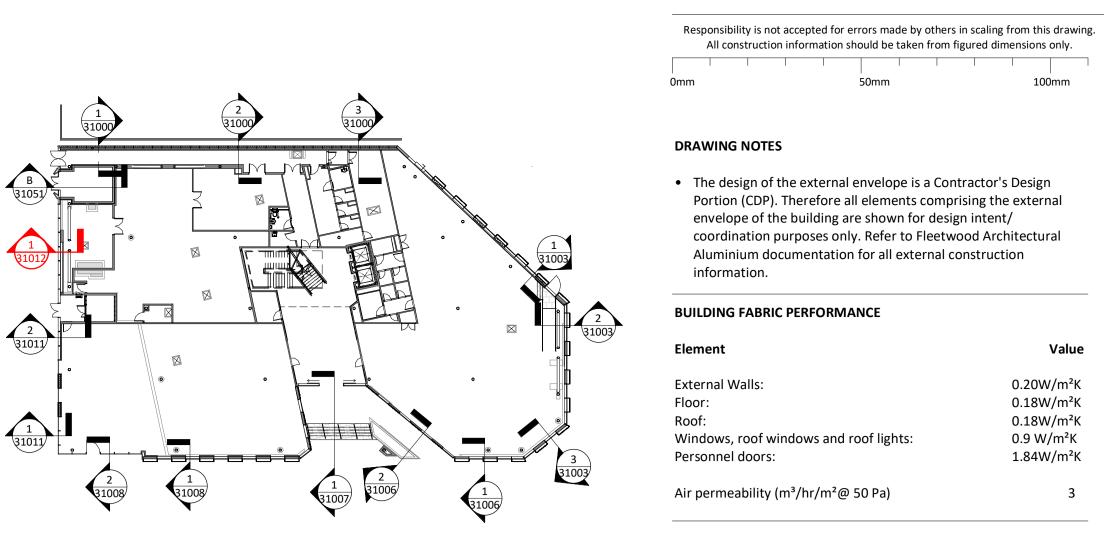

100mm

Value

3

\_\_\_\_

\_

\_

0.20W/m²K

0.18W/m²K

0.18W/m²K

0.9 W/m<sup>2</sup>K

1.84W/m²K

50mm

| А                                                           | C15                                         | 18.10.19                                     | General updates - changes identifed where relevant. |       |  |
|-------------------------------------------------------------|---------------------------------------------|----------------------------------------------|-----------------------------------------------------|-------|--|
| А                                                           | C10                                         | 29.08.19                                     | General updates following FAA workshops             |       |  |
| S4                                                          | P82                                         | 07.12.18                                     | Drawings updated                                    |       |  |
| S4                                                          | P58                                         | 12.10.18                                     | Revisions made following Stage 4 CMT review         |       |  |
| S4                                                          | P53                                         | 13.09.18                                     | Drawing amended following Arup's comments           |       |  |
| S4                                                          | P52                                         | 12.09.12                                     | First issue for co-ordination                       |       |  |
| STATUS                                                      | REV                                         | DATE                                         | DESCRIPTION                                         |       |  |
| CLIENT                                                      |                                             |                                              | REVI                                                | SED B |  |
| BAM                                                         | Con                                         | structi                                      | ion                                                 | J     |  |
|                                                             |                                             |                                              | CHEC                                                | KED B |  |
|                                                             |                                             |                                              |                                                     | C     |  |
|                                                             |                                             |                                              | ORIGINAT                                            | OR N  |  |
|                                                             |                                             |                                              | 15                                                  | 189   |  |
|                                                             |                                             |                                              | TREGLOW                                             |       |  |
| www.stride                                                  |                                             |                                              | © Stride Treglown Limite                            |       |  |
| www.stride                                                  | etreglow                                    | n.com                                        | © Stride Treglown Limite                            |       |  |
| www.stride<br>PROJECT<br>King's                             | etreglow<br>Cro                             | n.com                                        | © Stride Treglown Limite                            |       |  |
| www.stride<br>PROJECT<br>King's<br>Handy                    | etregiow<br>Cro<br>yside                    | ss Q1                                        | © Stride Treglown Limite                            |       |  |
| www.stride<br>PROJECT<br>King's<br>Handy<br>King's          | etregiow<br>Cro<br>yside<br>Cro             | ss Q1<br>Stree                               | © Stride Treglown Limite<br>et<br>ntral             |       |  |
| www.stride<br>PROJECT<br>King's<br>Handy<br>King's          | etreglow<br>S Cro<br>yside<br>S Cro<br>on N | ss Q1<br>ss Q1<br>Stree<br>ss Cer            | © Stride Treglown Limite<br>et<br>ntral             |       |  |
| www.stride<br>PROJECT<br>King's<br>Handy<br>King's<br>Londo | etregiow<br>S Cro<br>S Cro<br>S Cro<br>On N | n.com<br>ss Q1<br>e Stree<br>ss Cer<br>1C 4A | © Stride Treglown Limite<br>et<br>ntral             |       |  |
| www.stride<br>PROJECT<br>King's<br>Handy<br>King's<br>Londo | etregiow<br>S Cro<br>S Cro<br>S Cro<br>On N | n.com<br>ss Q1<br>e Stree<br>ss Cer<br>1C 4A | © Stride Treglown Limite<br>et<br>ntral<br>L        |       |  |