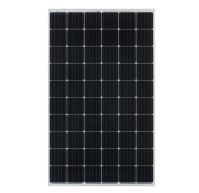

Photovoltaics
Description:

JA Solar 290W Module Panels

Colour: Black

Bat / Bird Boxes

Description:
Nestbox Company
Eco Bat Box & Sparrow Terrace Nest Box

Colour: Black

Roof Hatch
Description:
BilcoType E Roof Hatch-Ladder Access