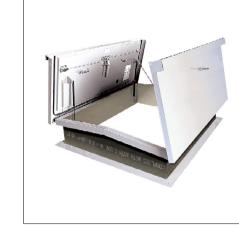

Photovoltaics
Description:

JA Solar 290W Module Panels

Colour: Black

Bat / Bird Boxes

Description:
Nestbox Company
Eco Bat Box & Sparrow Terrace Nest Box

Colour: Black

Roof Hatch
Description:
BilcoType E Roof Hatch-Ladder Access

Colour: Aluminium – mill finish

Roof Walkway
Description:
EVOWalk Rooftop Walkway to be installed on standing seam roof

Colour: Aluminium – mill finish

Roof Standing Seam

Description:
Euroclad Elite PLUS 5
Standing seam over structural deck