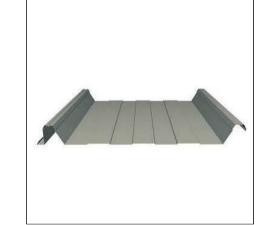

Colour: Aluminium – mill finish

Roof Walkway
Description:
EVOWalk Rooftop Walkway to be installed on standing seam roof

Colour: Aluminium – mill finish

Roof Standing Seam

Description:
Euroclad Elite PLUS 5
Standing seam over structural deck