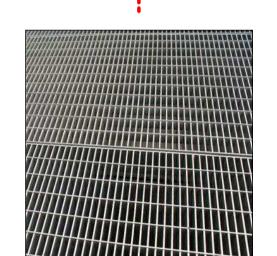

Colour: Aluminium – mill finish

Roof Walkway
Description:
EVOWalk Rooftop Walkway to be installed on standing seam roof

Colour: Aluminium – mill finish

Roof Standing Seam

Description:
Euroclad Elite PLUS 5
Standing seam over structural deck