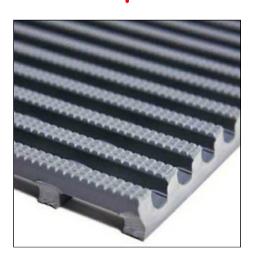

Colour: Aluminium – mill finish

Roof Walkway
Description:
EVOWalk Rooftop Walkway to be installed on standing seam roof

Colour: Aluminium – mill finish

Roof Standing Seam

Description:
Euroclad Elite PLUS 5
Standing seam over structural deck