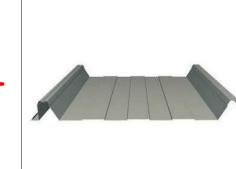

**Roof Standing Seam** Description: Euroclad Elite PLUS 5 Standing seam over structural deck

Colour: Aluminium – mill finish

Sample: Refer to Sample 004

Roof Coping Description: 3mm Aluminium

Colour: **Natural Anodised** 