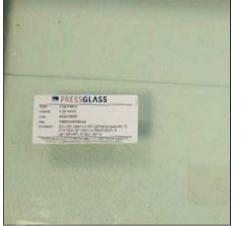

Sample: Refer to Sample 016

**Embossed Aluminium Panel** 

3mm Aluminium Routered Spandrel Panel

Colour: Natural Anodised

Sample: Refer to Sample 039

Clear Glass - Office Description: PressGlass 43mm Solar Control Glass (G-value = 0.38)

Colour: Transparent

Sample: Refer to Sample 024

**Sub-station door** Description: Sunray louvre door

Colour: Tiger PPC Drylac 68/90510

Sample: Refer to Sample 030

<u>Louvre</u> Description: AluPlus MLS50-SM Louvre