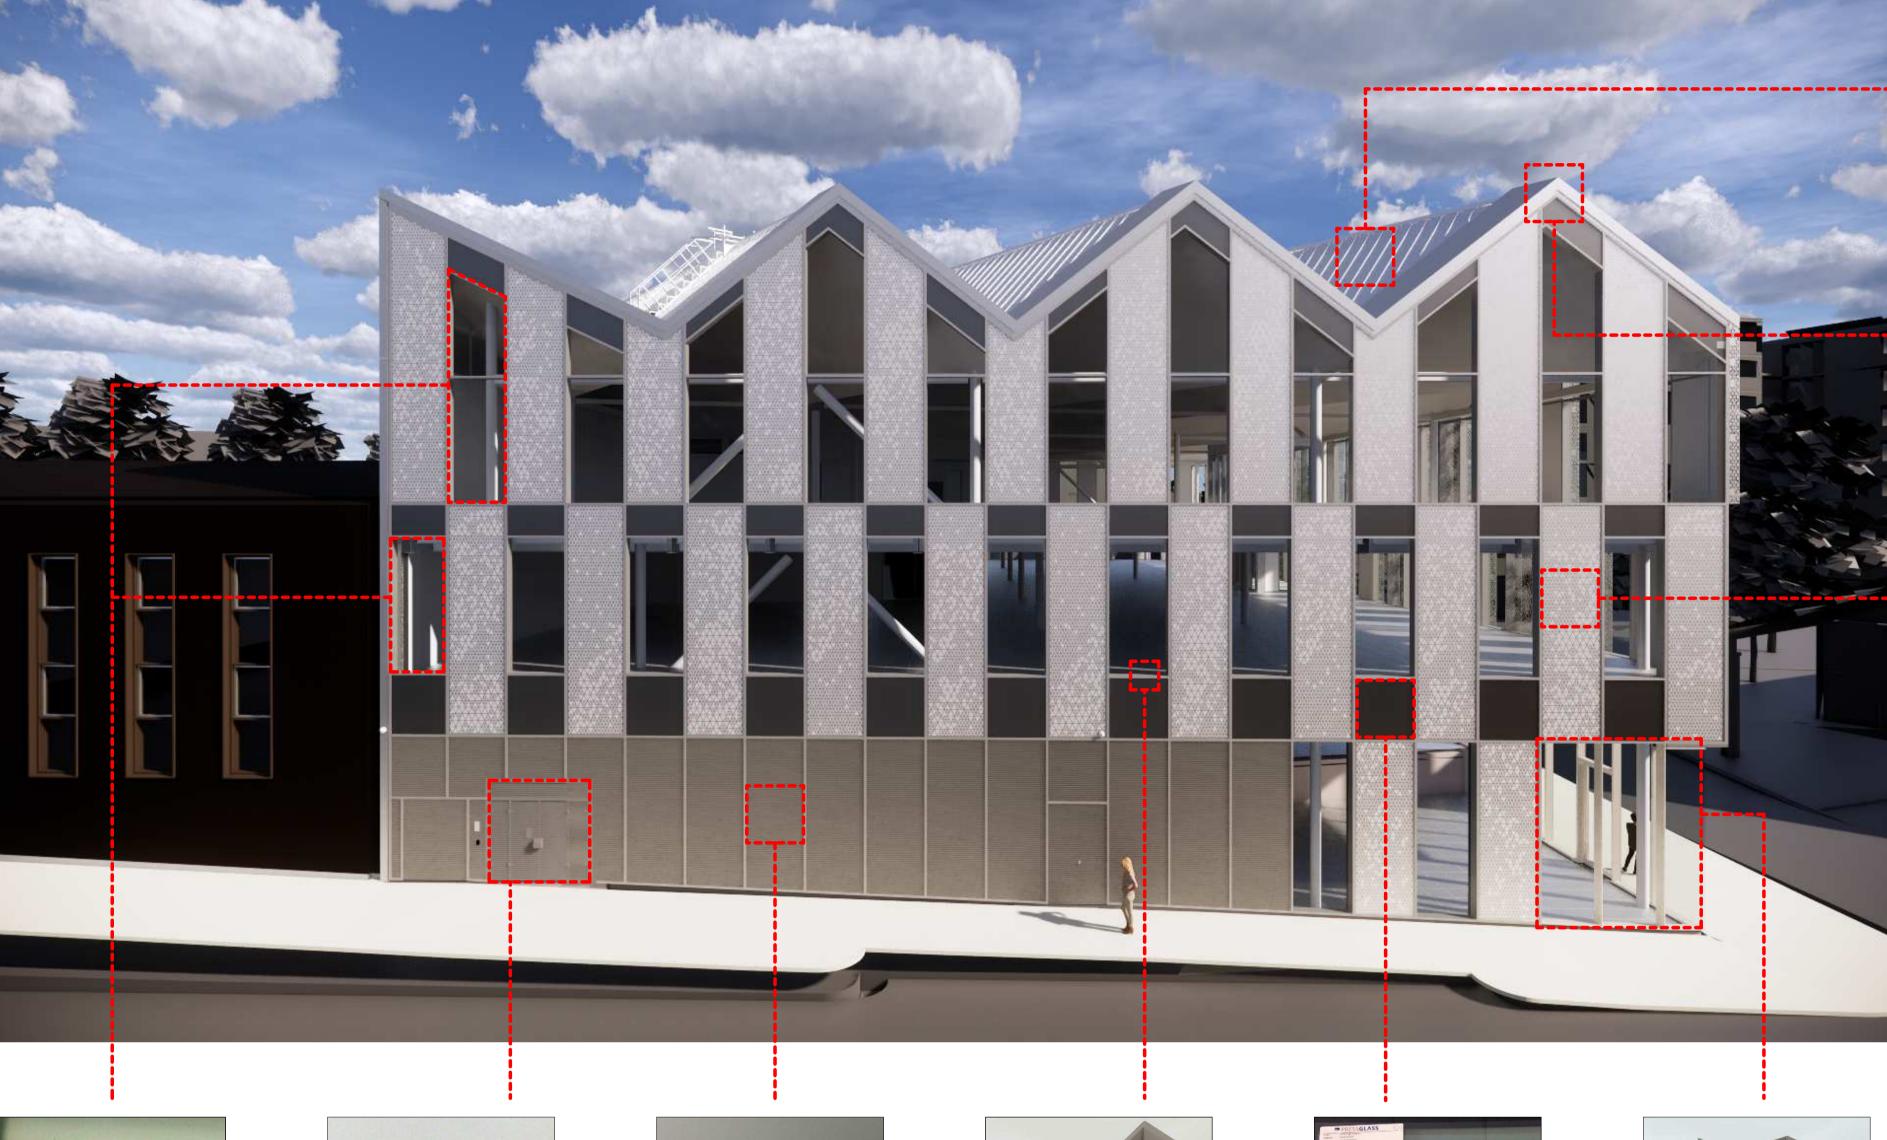

**Roof Standing Seam** Description: Euroclad Elite PLUS 5 Standing seam over structural deck

Colour: Aluminium – mill finish

Sample: Refer to Sample 004

Roof Coping Description: 3mm Aluminium

Colour: **Natural Anodised** 

Sample: Refer to Sample 016

**Embossed Aluminium Panel** 

3mm Aluminium Routered Spandrel Panel

Colour: Natural Anodised

Sample: Refer to Sample 039

Clear Glass - Office Description: PressGlass 43mm Solar Control Glass (G-value = 0.38)

Colour: Transparent

Sample: Refer to Sample 024

**Sub-station door** Description: Sunray louvre door

Colour: Tiger PPC Drylac 68/90510

Sample: Refer to Sample 030

<u>Louvre</u> Description: AluPlus MLS50-SM Louvre

Colour: **Natural Anodised**  Colour: Natural Anodised (External) White PPC RAL 9010 (Internal)

> Sample: Available on site

Description:

<u>Curtain Wall System – Office</u>

Schuco FWS60 (Capped)

**Spandrel Glass** Descrption: PressGlass 43mm Insulated Glass Unit

Colour: **RAL 7037** 

> Sample: Refer to Sample 011

<u> Curtain Wall System – Retail</u> Description: Schuco FWS60 SG (Glass-Glass)

Colour: Black Silicone (External) White PPC RAL 9010 (Internal)

Sample: Refer to Sample 033

## **DRAWING NOTES:**

- This drawing is to be viewed alongside physcial samples which are available on-site. • Where external finishes are not confirmed [TBC], they are to be submitted in a separate
- application.

TITLE: External Finishes - West Elevation

PROJECT: King's Cross Q1 **CLIENT:** BAM Construction

REVISED BY: JL CHECKED BY: CC ORIGINATOR NO: 151890 **SUITABILITY STATUS:** A: CONSTRUCTION ISSUE SCALE: As indicated @ A1