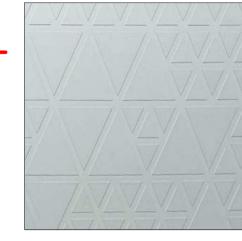

Sample: Refer to Sample 016

**Embossed Aluminium Panel** 

3mm Aluminium Routered Spandrel Panel

Colour: Natural Anodised

Sample: Refer to Sample 039

Clear Glass - Office Description: PressGlass 43mm Solar Control Glass (G-value = 0.38)