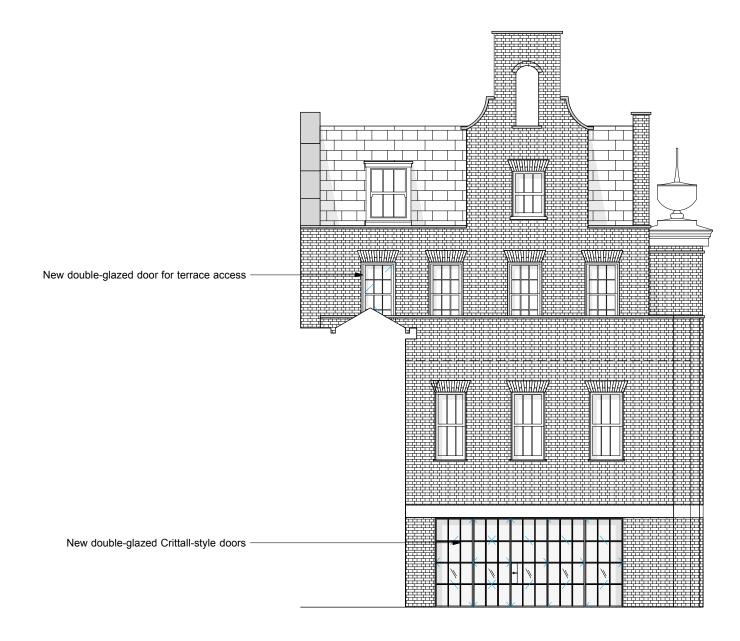

DO **NOT** SCALE FROM THE DRAWING. ALL DIMENSIONS ARE IN MM AND INDICATIVE ONLY. © RUNDELL ASSOCIATES

Proposed Mews House - Bedford Avenue Elevation Scale: 1:100 @ A3

New brick to match existing

## FOR PLANNING

| Project                      | Drawing Title                                 |             | RUNDELL ASSOCIATES                                  |           |
|------------------------------|-----------------------------------------------|-------------|-----------------------------------------------------|-----------|
| Bedford Square Mews          | Mews House                                    |             |                                                     |           |
| Client M.Wilner & R.Villiers | Proposed Mews House  Bedford Avenue Elevation |             | Architecture & Design<br>12 Salem Rd, London W2 4DL |           |
| Structural Engineer          |                                               |             | +44 (0)207 483 8360<br>office@rundellassociates     | s.com     |
| James Frith                  |                                               |             | rundellassociates.com                               |           |
| Services Engineer            | Date OCT 19                                   | Revision P2 | Drawing No.                                         | 040/0     |
| Quantity Surveyor            | Scale 1:100 @ A3                              |             | P                                                   | 310/2     |
| Quantity Surveyor            | Job No. 3803                                  |             | Drawn by TP                                         | Checked _ |