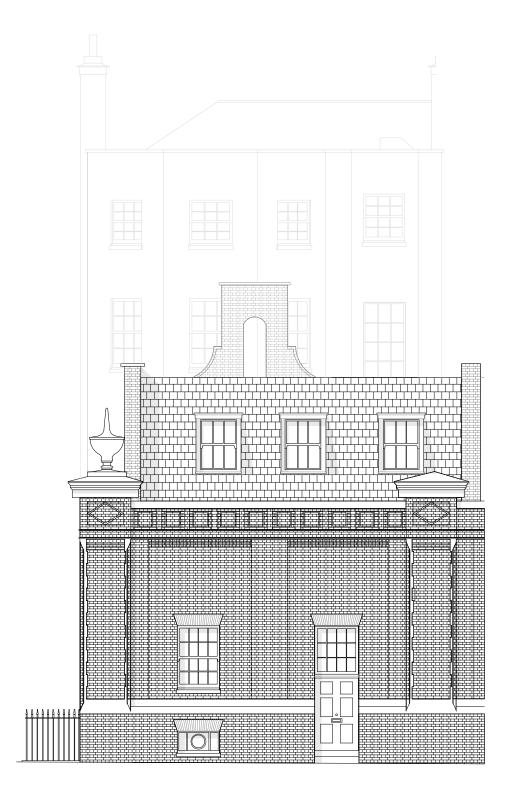

DO **NOT** SCALE FROM THE DRAWING. ALL DIMENSIONS ARE IN MM AND INDICATIVE ONLY. © RUNDELL ASSOCIATES

Proposed Mews House - Bedford Avenue Elevation Scale: 1:100 @ A3

New brick to match existing

## FOR PLANNING

| Project                      | Drawing Title                                 |             | RUNDELL ASSOCIATES                                  |           |
|------------------------------|-----------------------------------------------|-------------|-----------------------------------------------------|-----------|
| Bedford Square Mews          | Mews House                                    |             |                                                     |           |
| Client M.Wilner & R.Villiers | Proposed Mews House  Bedford Avenue Elevation |             | Architecture & Design<br>12 Salem Rd, London W2 4DL |           |
| Structural Engineer          |                                               |             | +44 (0)207 483 8360<br>office@rundellassociates     | s.com     |
| James Frith                  |                                               |             | rundellassociates.com                               |           |
| Services Engineer            | Date OCT 19                                   | Revision P2 | Drawing No.                                         | 040/0     |
| Quantity Surveyor            | Scale 1:100 @ A3                              |             | P                                                   | 310/2     |
| Quantity Surveyor            | Job No. 3803                                  |             | Drawn by TP                                         | Checked _ |