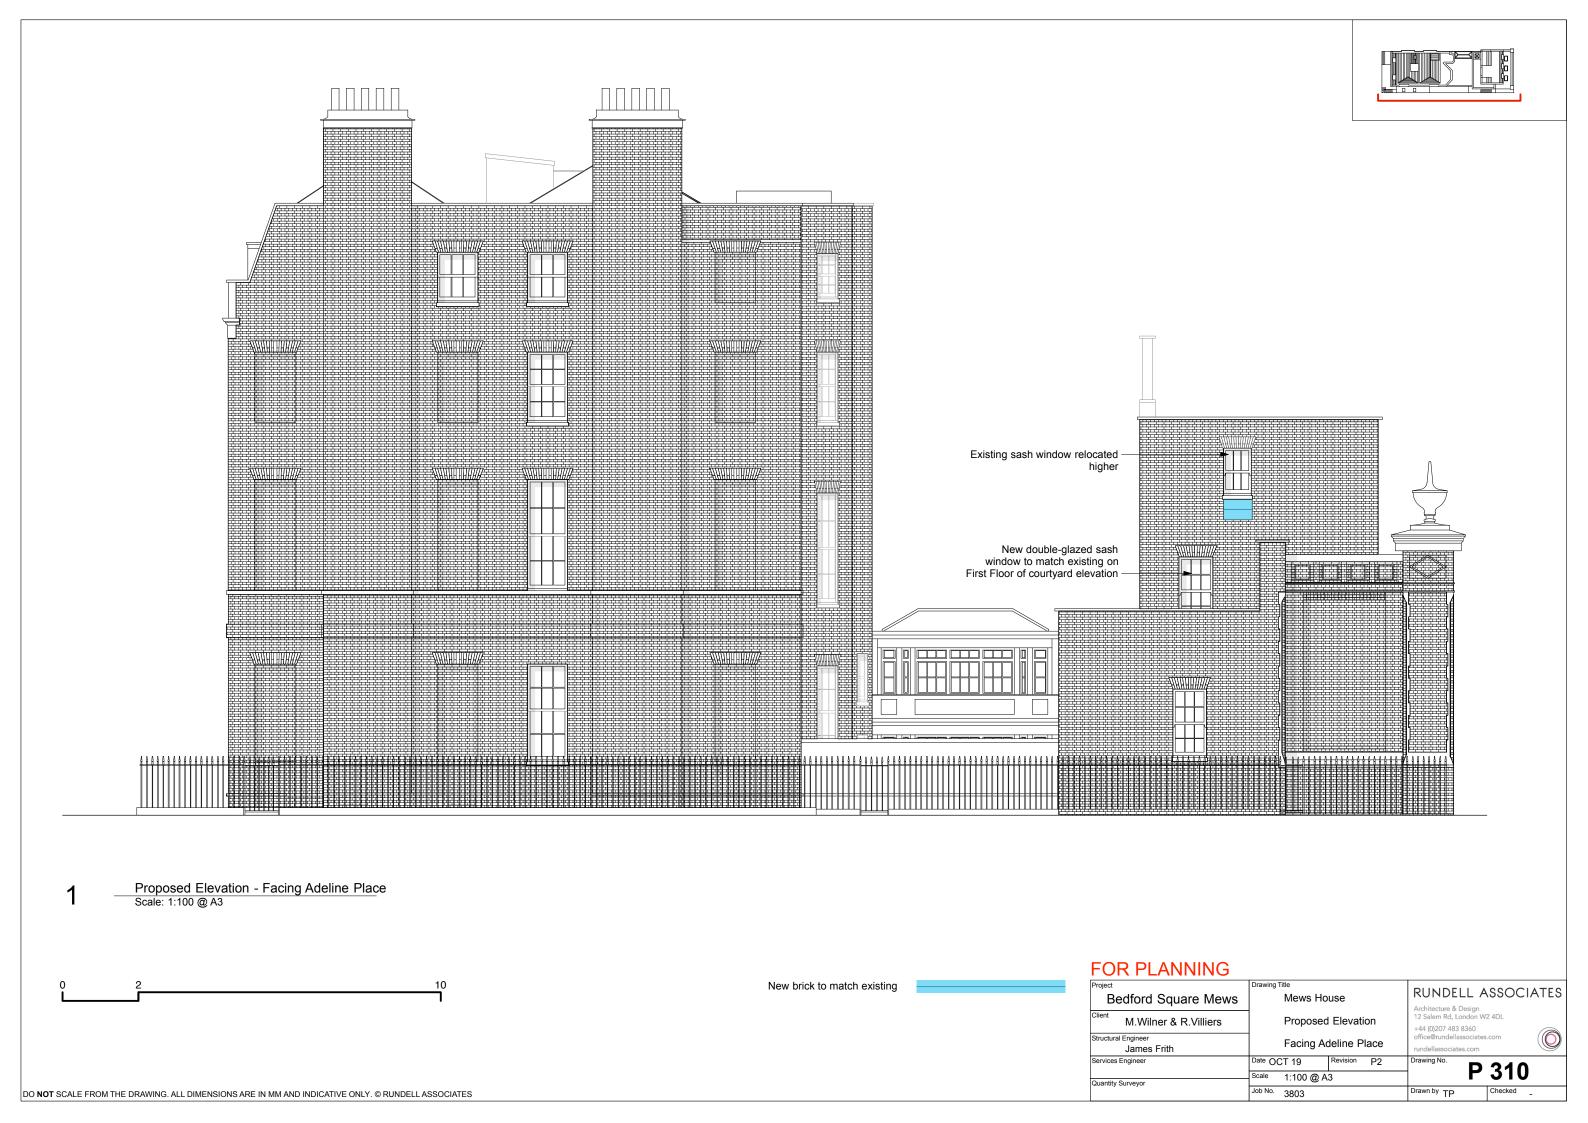

Proposed Mews House - Courtyard Elevation
Scale: 1:100 @ A3

0 2 10

New brick to match existing

## FOR PLANNING

| FURFLAMMING                  |                                            |             |                                                     |         |
|------------------------------|--------------------------------------------|-------------|-----------------------------------------------------|---------|
| Project                      | Drawing Title                              |             | RUNDELL ASSOCIATES                                  |         |
| Bedford Square Mews          | Mews House                                 |             | RUNDELL ASSOCIATES                                  |         |
| Client M.Wilner & R.Villiers | Proposed Mews House<br>Courtyard Elevation |             | Architecture & Design<br>12 Salem Rd, London W2 4DL |         |
| Structural Engineer          |                                            |             | +44 (0)207 483 8360<br>office@rundellassociates.com |         |
| James Frith                  |                                            |             | rundellassociates.com                               |         |
| Services Engineer            | Date OCT 19                                | Revision P2 | Drawing No.                                         | 240/4   |
|                              | Scale 1:100 @ A3                           |             | P 310/1                                             |         |
| Quantity Surveyor            | Job No. 2002                               |             | Drawn by TD                                         | Checked |