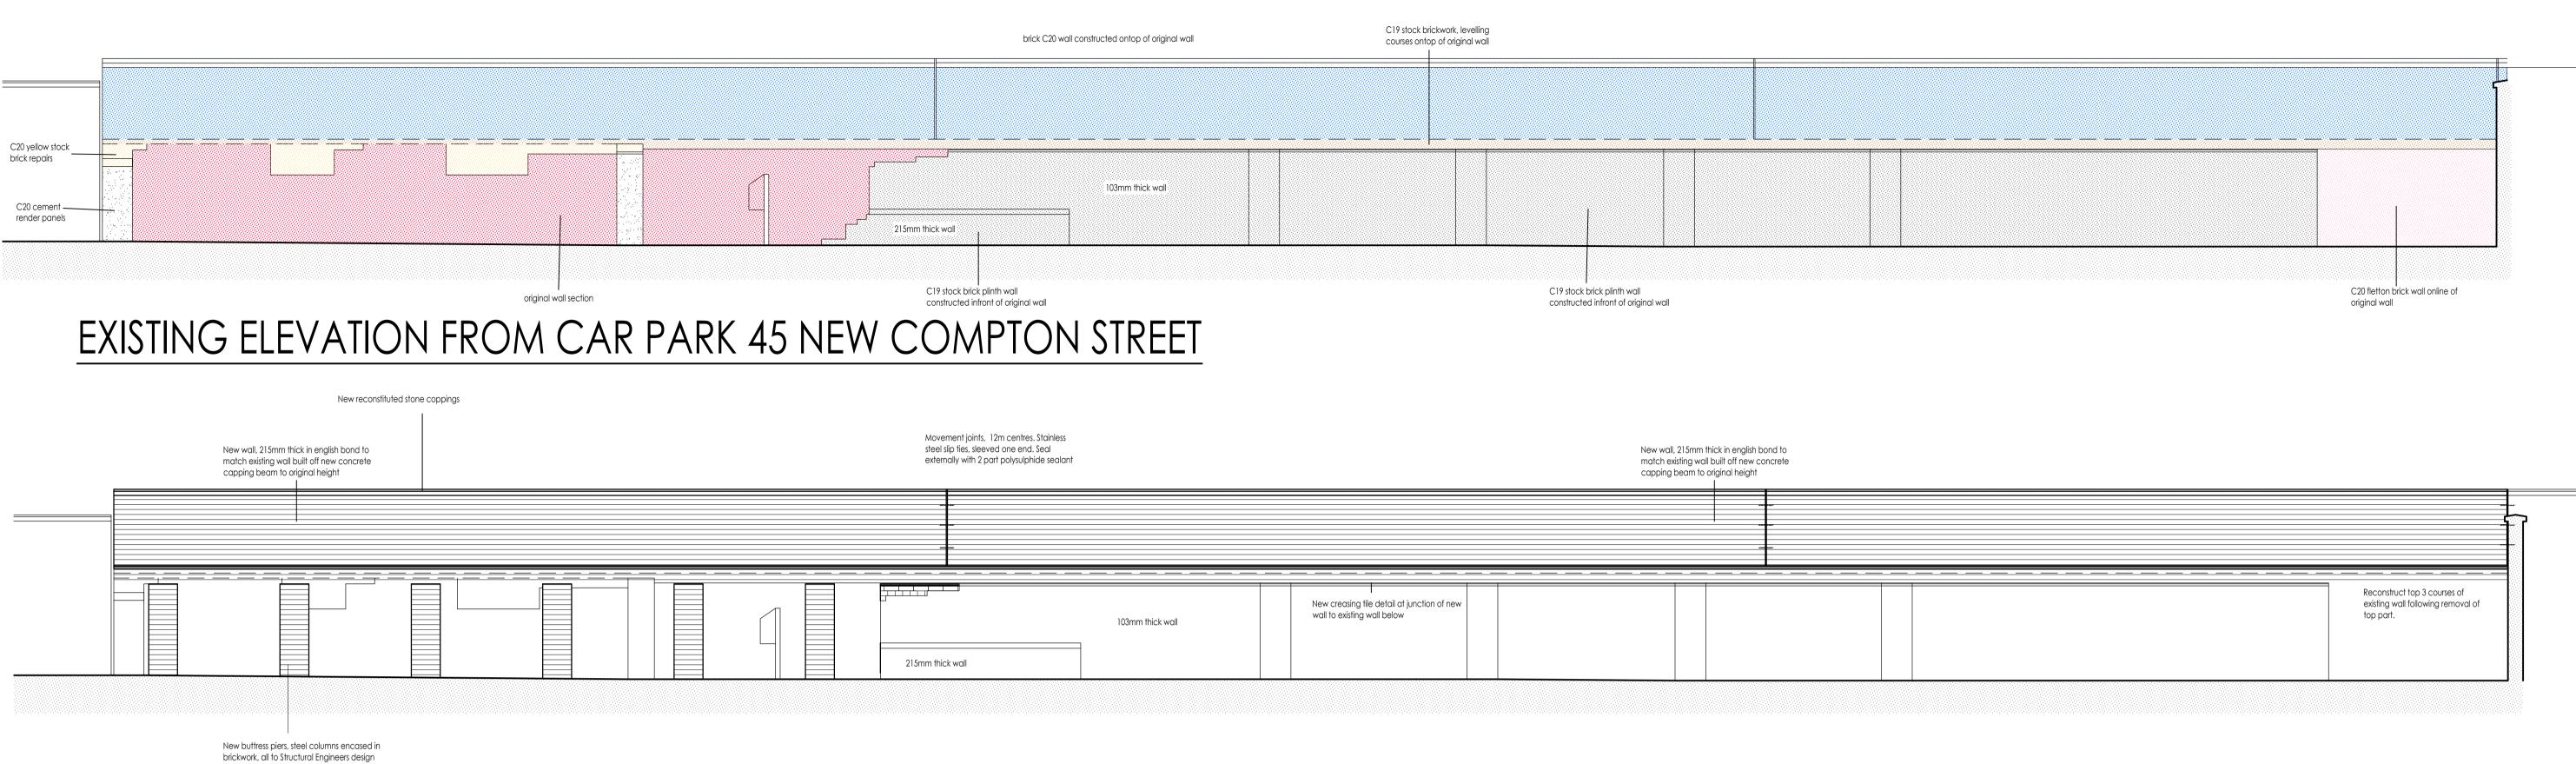

## PROPOSED ELEVATION FROM CAR PARK 45 NEW COMPTON STREET

| raa" |
|------|
|      |
|      |
|      |
|      |
|      |

| C20 fletton brick wall onli<br>original wall | ne of |
|----------------------------------------------|-------|