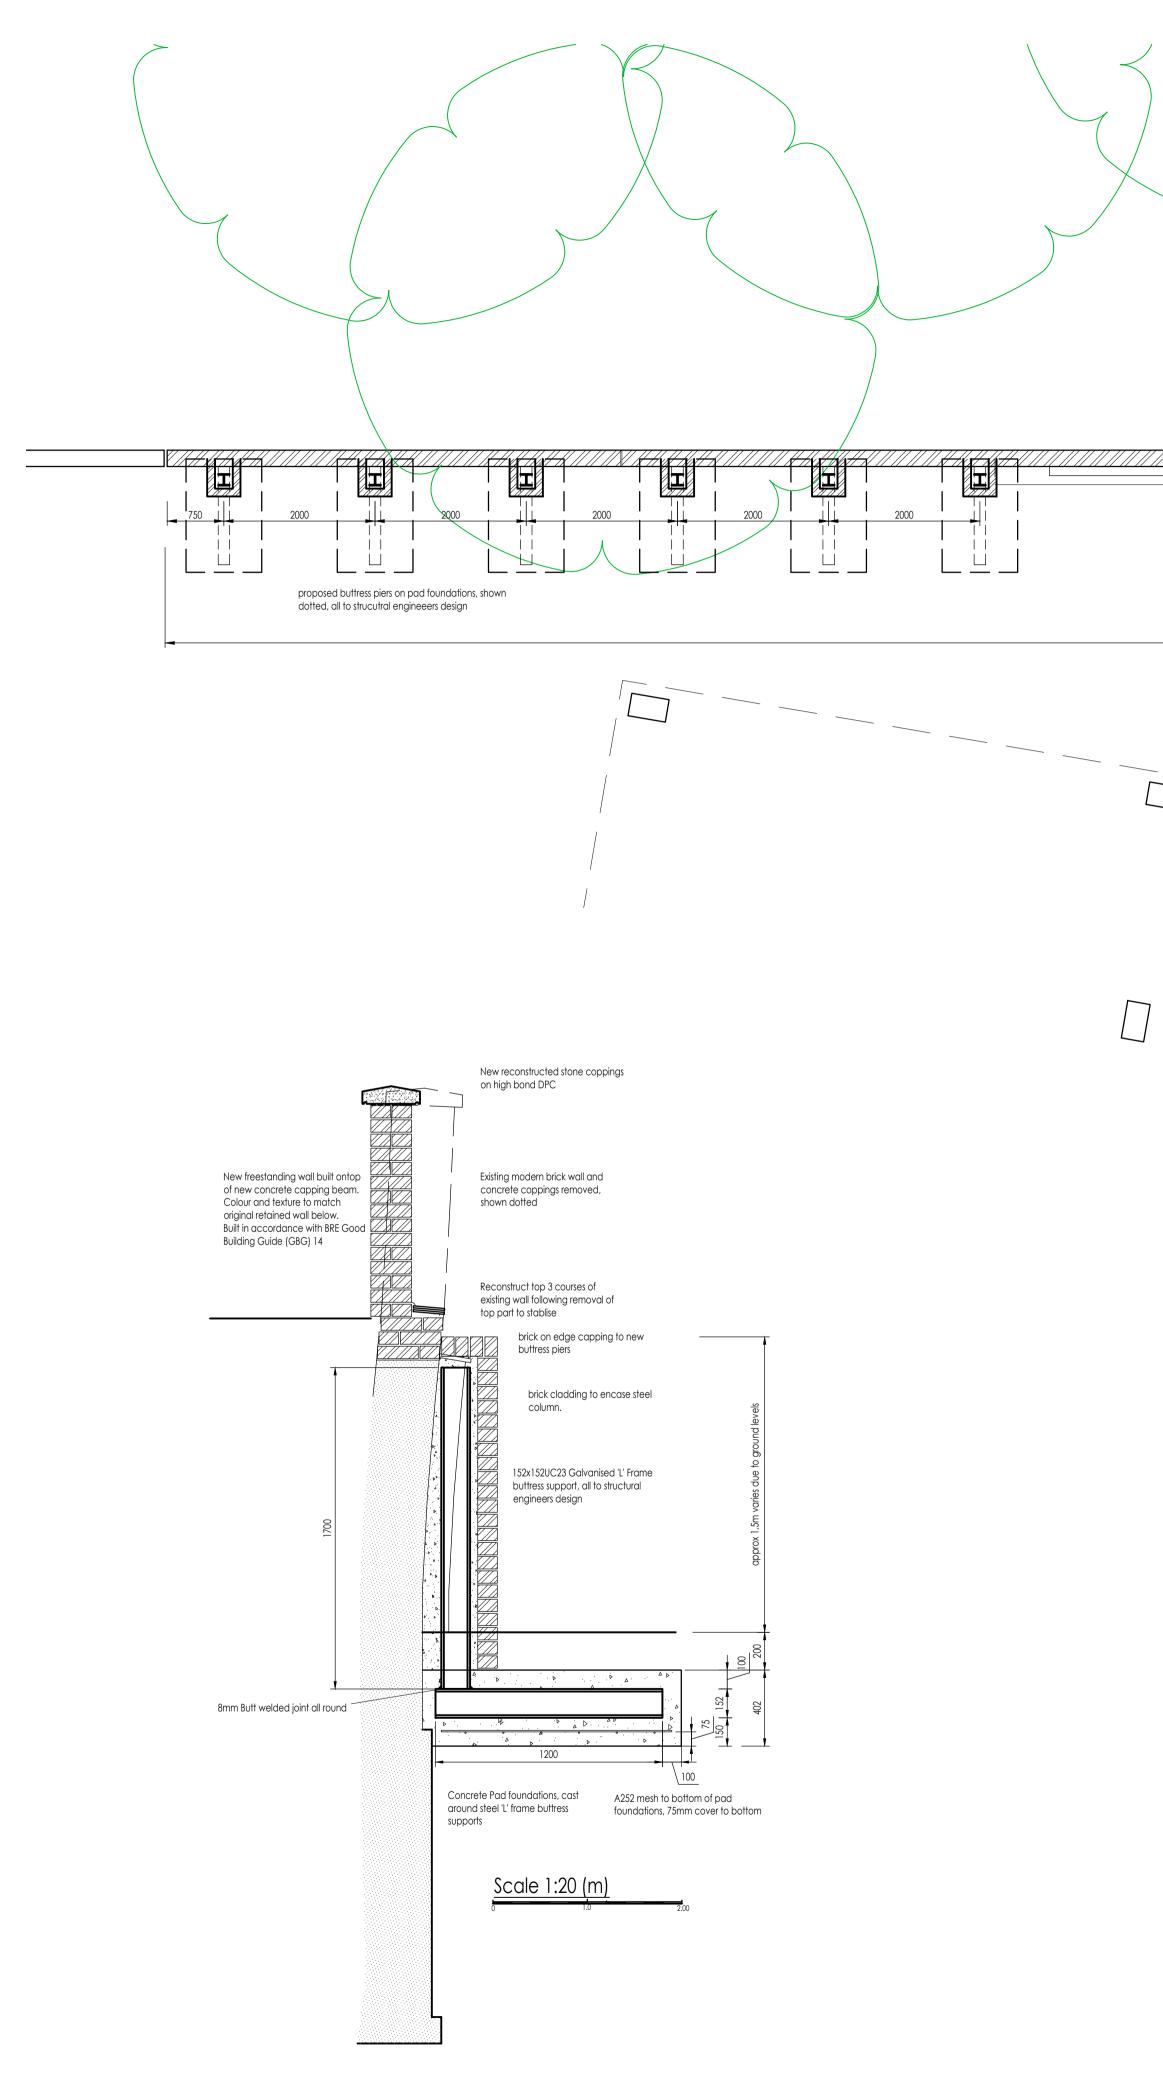

PROPOSED WALL SECTION

## ST GILES IN THE FIELDS CHURCHYARD

## CAR PARKING AREA 45 NEW COMPTON STREET

length of wall to be repaired



| <u>SITE PLAN</u>         |                                                                                           |                                          |
|--------------------------|-------------------------------------------------------------------------------------------|------------------------------------------|
| <u>Scale 1:50 (m)</u>    |                                                                                           |                                          |
| 0 1 2                    | 3 4 5                                                                                     |                                          |
|