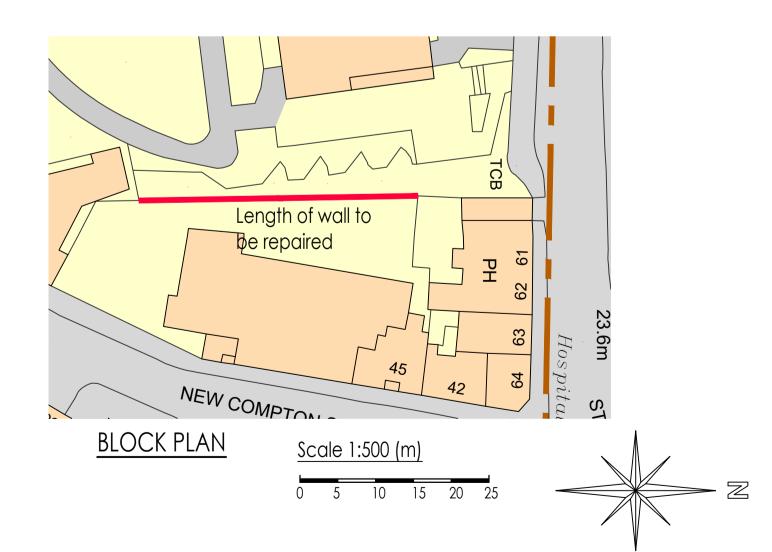

## CAR PARKING AREA 45 NEW COMPTON STREET

length of wall to be repaired

| <u>SITE PLAN</u>         |                                                                                           |                                          |
|--------------------------|-------------------------------------------------------------------------------------------|------------------------------------------|
| <u>Scale 1:50 (m)</u>    |                                                                                           |                                          |
| 0 1 2                    | 3 4 5                                                                                     |                                          |
|                          |                                                                                           |                                          |
|                          |                                                                                           |                                          |
|                          | $\sim \mathbb{Z}$                                                                         |                                          |
|                          |                                                                                           |                                          |
|                          |                                                                                           |                                          |
|                          |                                                                                           |                                          |
|                          |                                                                                           |                                          |
|                          |                                                                                           |                                          |
|                          |                                                                                           |                                          |
|                          | Whymark & Mor<br>Chartered Surveyors &<br>Building Engineers<br>14 Cornard Road, Sudbury, | ulton                                    |
| RICS                     | Suffolk. CO10 2XA<br>Tele: 01787 371371                                                   | The Association of<br>BUILDING ENGINEERS |
|                          | 1010.01707 5715/1                                                                         |                                          |
| Project                  | BOUNDARY WALL REPAIRS<br>45 NEW COMPTON ST<br>LONDON WC2H 8DF                             |                                          |
|                          | SITE PLAN, SECTION AND LOO                                                                | CATION PLAN                              |
| 0-1                      | 1.00 1.50 1.500                                                                           | ate June 2015                            |
| Scale<br>Drawing No      | 1.20, 1.00, 1.000                                                                         | <sup>ate</sup> June 2015                 |
|                          |                                                                                           |                                          |
| Amendments<br>A Aug 2016 | Design amended to remove railings and reinstate                                           | e masonry wall                           |
| B 26.08.16. De           | esign amended to rebuild outer face of wall.<br>esign Changed, Buttress Piers added       |                                          |
|                          |                                                                                           |                                          |