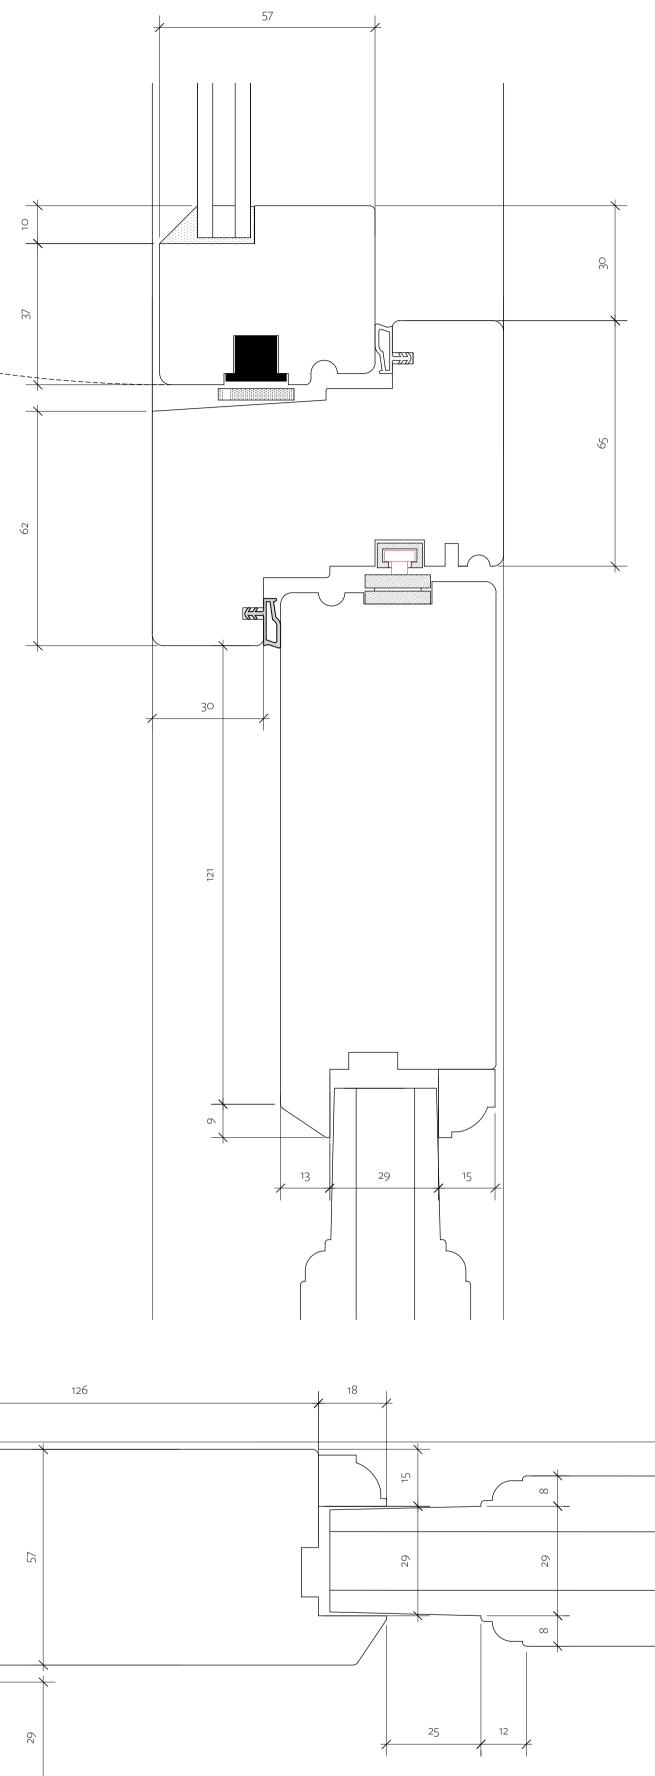

## FAN LIGHT DETAIL 1:1

TYPICAL DOOR JAMB DETAIL 1:1

|                | 092 - dD01A - C1      |
|----------------|-----------------------|
| Drawing Number |                       |
|                | External Door Details |
| Drawing Title  |                       |
|                | 1:10 @ A1, 1:20 @ A3  |
| Scale          |                       |
|                | 092                   |
| Code           |                       |