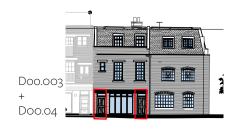

## FAN LIGHT DETAIL 1:1

TYPICAL DOOR JAMB DETAIL 1:1

|                | 092 - dD01A - C1      |
|----------------|-----------------------|
| Drawing Number |                       |
|                | External Door Details |
| Drawing Title  |                       |
|                | 1:10 @ A1, 1:20 @ A3  |
| Scale          |                       |
|                | 092                   |
| Code           |                       |