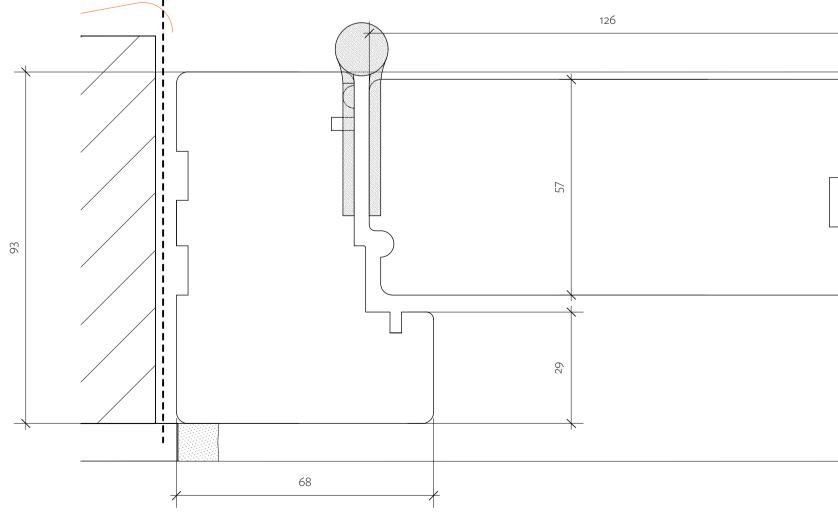

## FAN LIGHT DETAIL 1:1

TYPICAL DOOR JAMB DETAIL 1:1

|                | 092 - dD01A - C1      |
|----------------|-----------------------|
| Drawing Number |                       |
|                | External Door Details |
| Drawing Title  |                       |
|                | 1:10 @ A1, 1:20 @ A3  |
| Scale          |                       |
|                | 092                   |
| Code           |                       |