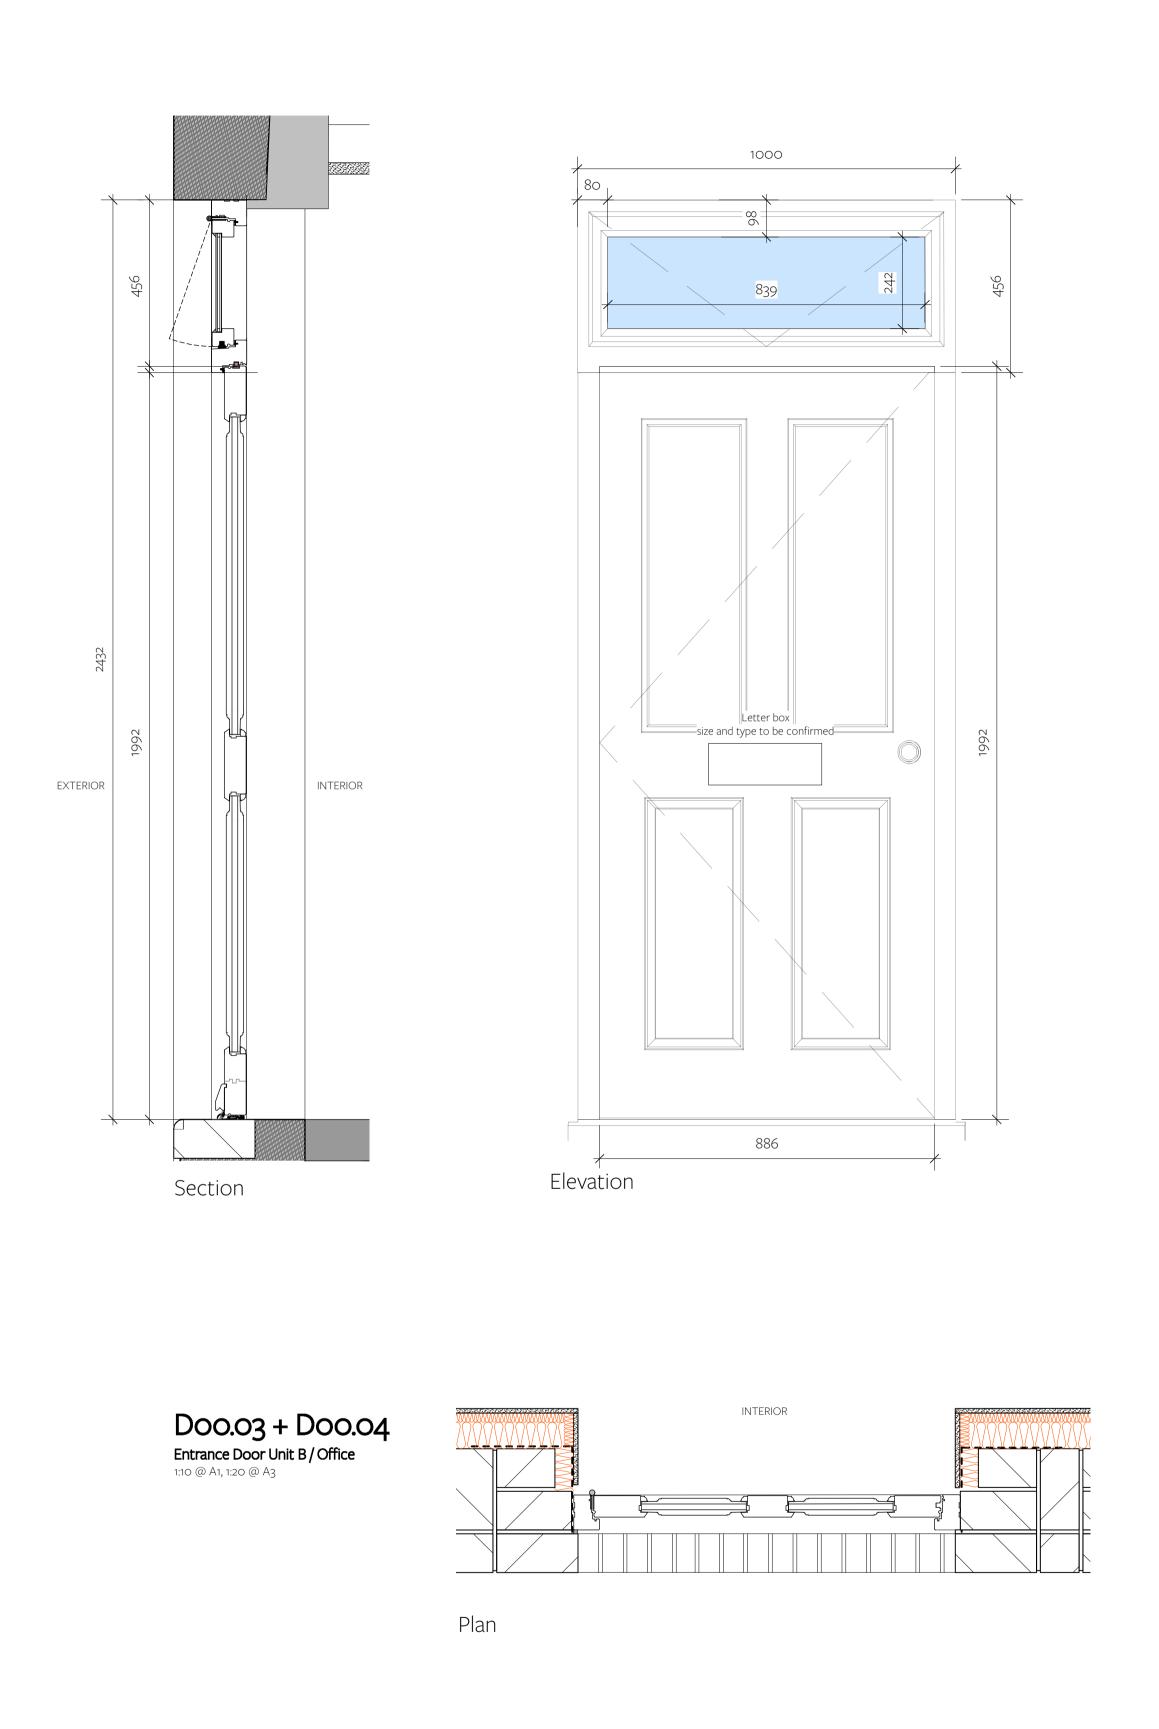

## FAN LIGHT DETAIL 1:1

TYPICAL DOOR JAMB DETAIL 1:1

|                | 092 - dD01A - C1      |
|----------------|-----------------------|
| Drawing Number |                       |
|                | External Door Details |
| Drawing Title  |                       |
|                | 1:10 @ A1, 1:20 @ A3  |
| Scale          |                       |
|                | 092                   |
| Code           |                       |