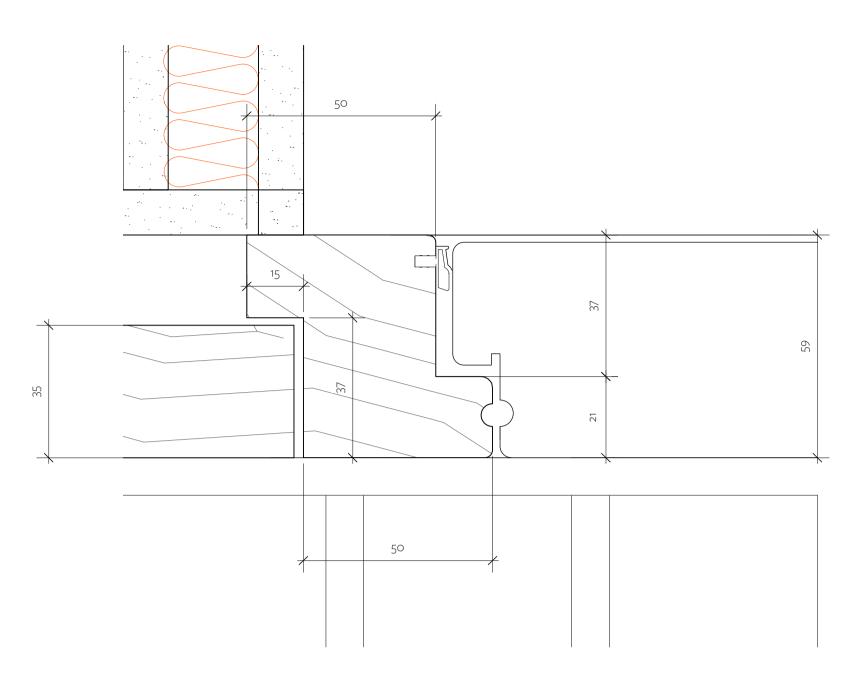

TYPICAL DOOR JAMB DETAIL 1:1

|                | 092 - dD01 - C1       |
|----------------|-----------------------|
| Drawing Number |                       |
|                | External Door Details |
| Drawing Title  |                       |
|                | 1:10 @ A1, 1:20 @ A3  |
| Scale          |                       |
|                | 092                   |
| Code           |                       |