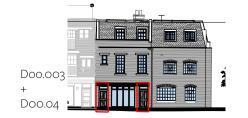

Elevation

Plan

TYPICAL DOOR JAMB DETAIL 1:1

|                | 092 - dD01 - C1       |
|----------------|-----------------------|
| Drawing Number |                       |
|                | External Door Details |
| Drawing Title  |                       |
|                | 1:10 @ A1, 1:20 @ A3  |
| Scale          |                       |
|                | 092                   |
| Code           |                       |