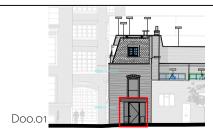

Elevation

Plan

TYPICAL DOOR JAMB DETAIL 1:1

|                | 092 - dD01 - C1       |
|----------------|-----------------------|
| Drawing Number |                       |
|                | External Door Details |
| Drawing Title  |                       |
|                | 1:10 @ A1, 1:20 @ A3  |
| Scale          |                       |
|                | 092                   |
| Code           |                       |