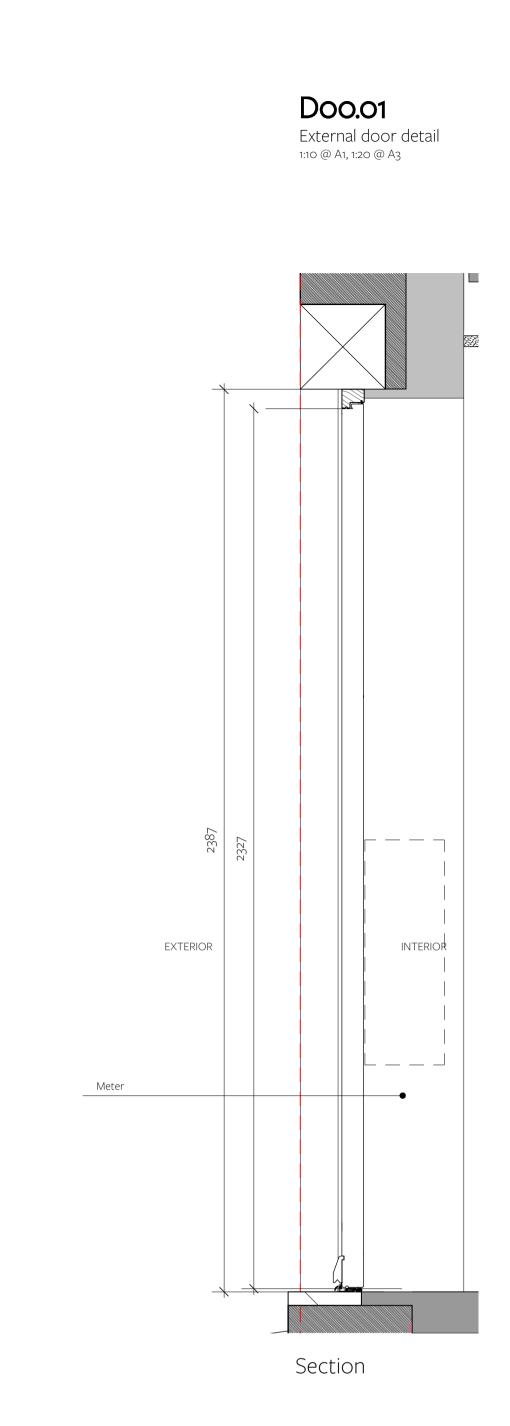

Elevation

Plan

TYPICAL DOOR JAMB DETAIL 1:1

|                | 092 - dD01 - C1       |
|----------------|-----------------------|
| Drawing Number |                       |
|                | External Door Details |
| Drawing Title  |                       |
|                | 1:10 @ A1, 1:20 @ A3  |
| Scale          |                       |
|                | 092                   |
| Code           |                       |