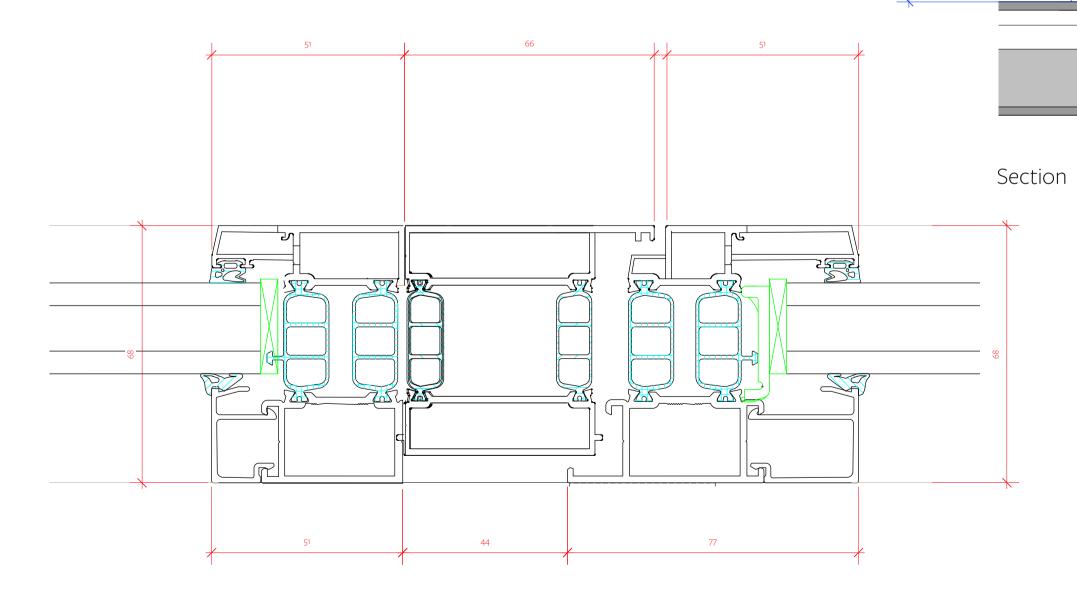

TYPICAL DOOR JAMB DETAIL 1:1

Window Detail 1:10 @ A1, 1:20 @ A3 New Crittal Style Window Aluminium profiles and plant on beads Colour RAL 7021

2500

EXTERIOR

| Code           |                            |
|----------------|----------------------------|
|                | 092                        |
| Scale          |                            |
|                | 1:10 @ A1, 1:20 @ A3       |
| Drawing Title  |                            |
|                | Proposed Window Details 15 |
| Drawing Number |                            |
|                | h                          |