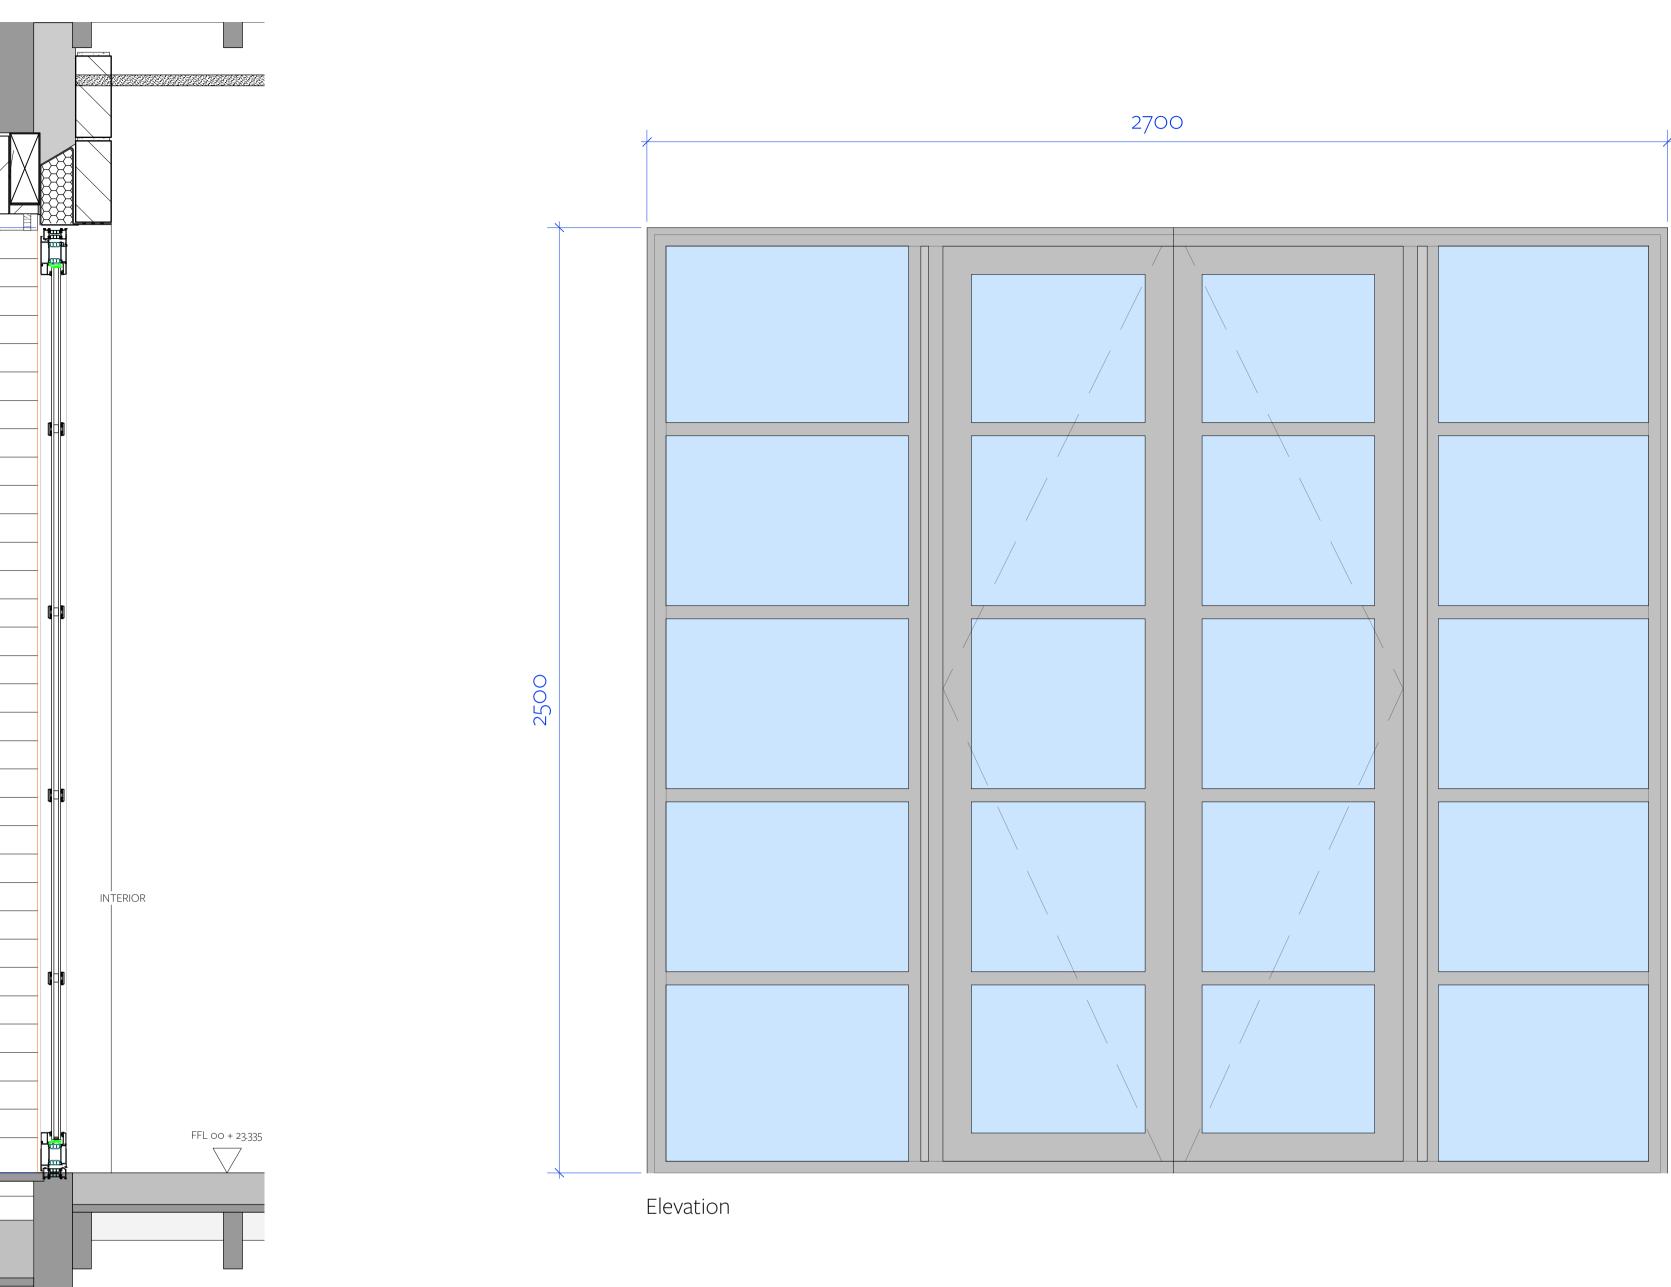

TYPICAL DOOR JAMB DETAIL 1:1

Window Detail 1:10 @ A1, 1:20 @ A3 New Crittal Style Window Aluminium profiles and plant on beads Colour RAL 7021

2500

EXTERIOR

| Code           |                            |
|----------------|----------------------------|
|                | 092                        |
| Scale          |                            |
|                | 1:10 @ A1, 1:20 @ A3       |
| Drawing Title  |                            |
|                | Proposed Window Details 15 |
| Drawing Number |                            |
|                | h                          |