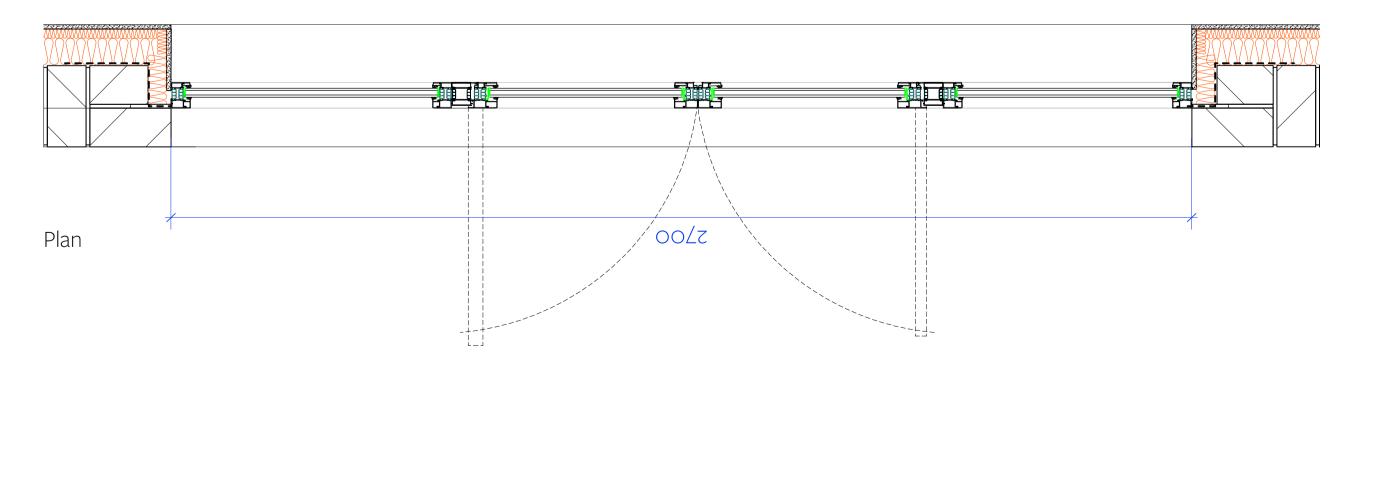

TYPICAL DOOR JAMB DETAIL 1:1

Window Detail 1:10 @ A1, 1:20 @ A3 New Crittal Style Window Aluminium profiles and plant on beads Colour RAL 7021

2500

EXTERIOR

| Code           |                            |
|----------------|----------------------------|
|                | 092                        |
| Scale          |                            |
|                | 1:10 @ A1, 1:20 @ A3       |
| Drawing Title  |                            |
|                | Proposed Window Details 15 |
| Drawing Number |                            |
|                | h                          |