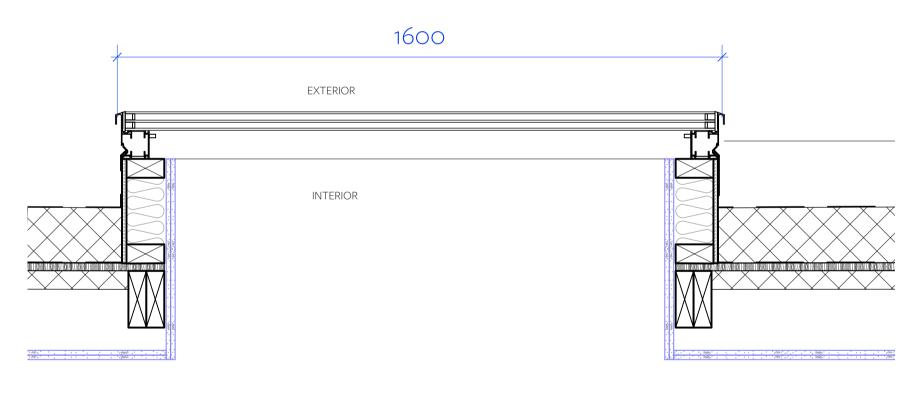

## WRF2.02

Window Detail 1:10 @ A1, 1:20 @ A3

Aluminium profiles

Colour RAL 7021

Section

STUKELEY ST

For Tender

Drawn by Checked by May 19
Information contained within this drawing is the sole copyright of TA Ltd. and is not to be reproduced without express permission. No implied licence exists. This drawing not to be used for land transfer or valuation purposes. Do not scale from this drawing. All dimensions & levels are to be checked on site by the contractor. Issued for purposes indicated only. Drawing errors and omissions to be reported to the architect.