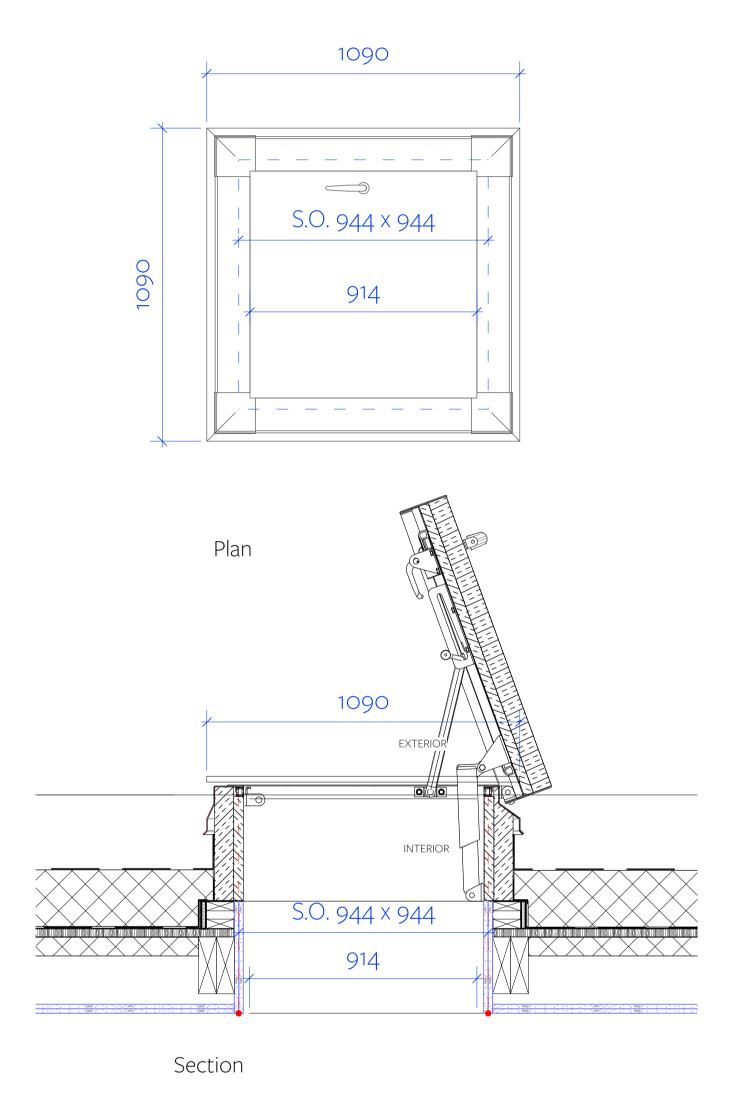

## WRF 101

Roof Access Detail Located on 1st Floor Roof and Roof Top 1:10 @ A1, 1:20 @ A3