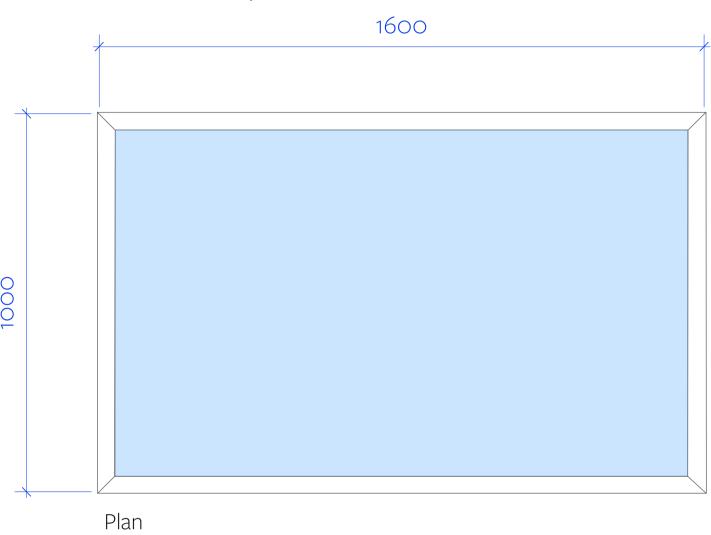

## WRF2.02

Window Detail 1:10 @ A1, 1:20 @ A3

Aluminium profiles

Colour RAL 7021

Section

STUKELEY ST

For Tender

Drawn by Checked by May 19
Information contained within this drawing is the sole copyright of TA Ltd. and is not to be reproduced without express permission. No implied licence exists. This drawing not to be used for land transfer or valuation purposes. Do not scale from this drawing. All dimensions & levels are to be checked on site by the contractor. Issued for purposes indicated only. Drawing errors and omissions to be reported to the architect.