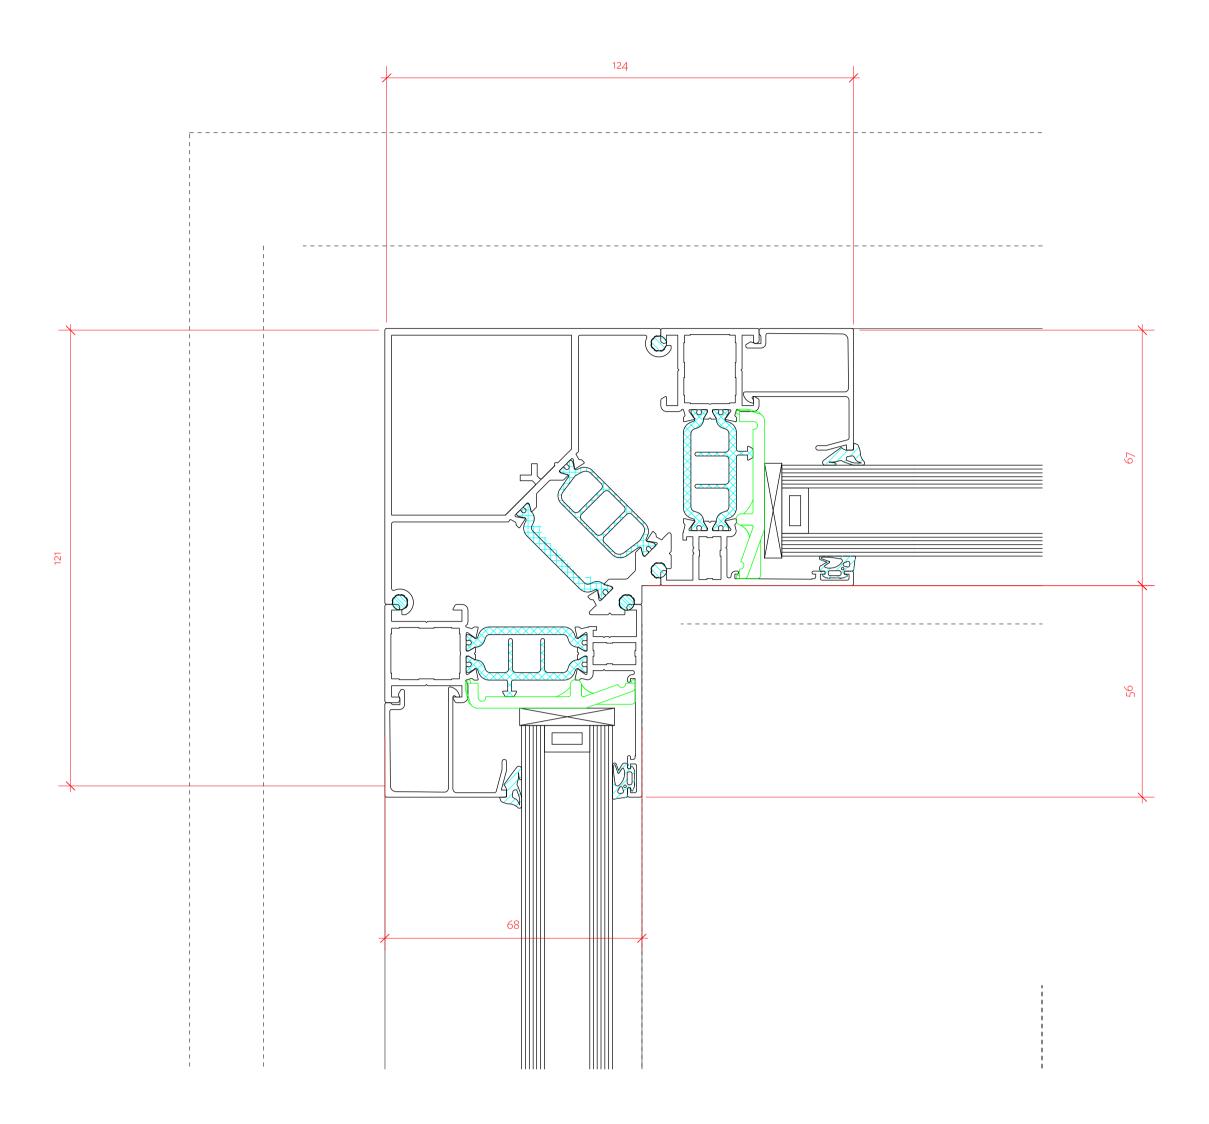

TYPICAL CORNER JUNCTION DETAIL 1:1

## Woo.o5a Fire Rated Window

Window Detail 1:10 @ A1, 1:20 @ A3

60 minute insulation and integrity fire rated
Fixed Double Glazing light - Standard Colour (RAL 7021)
Glazing: 25mm Polflam/12mm/argon6mm Low E TGH
Standard Masonary fixings, FR Silicon sealant and FR expanding foam
180mm PPC folded aluminium cill pressing