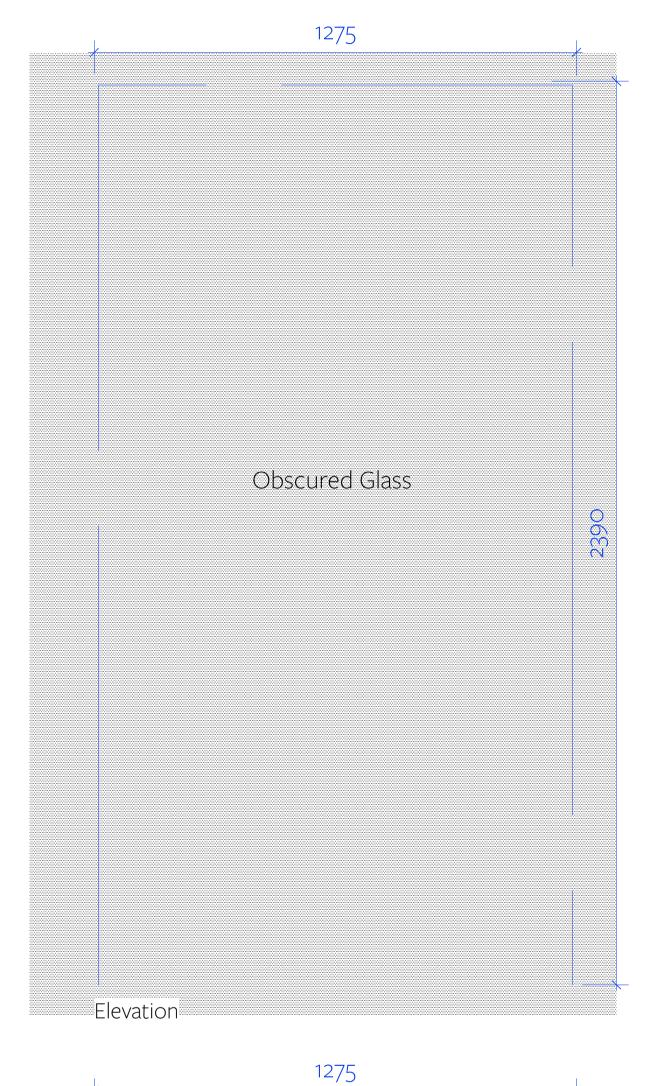

## Woo.o5a Fire Rated Window

Window Detail 1:10 @ A1, 1:20 @ A3

60 minute insulation and integrity fire rated
Fixed Double Glazing light - Standard Colour (RAL 7021)
Glazing: 25mm Polflam/12mm/argon6mm Low E TGH
Standard Masonary fixings, FR Silicon sealant and FR expanding foam
180mm PPC folded aluminium cill pressing