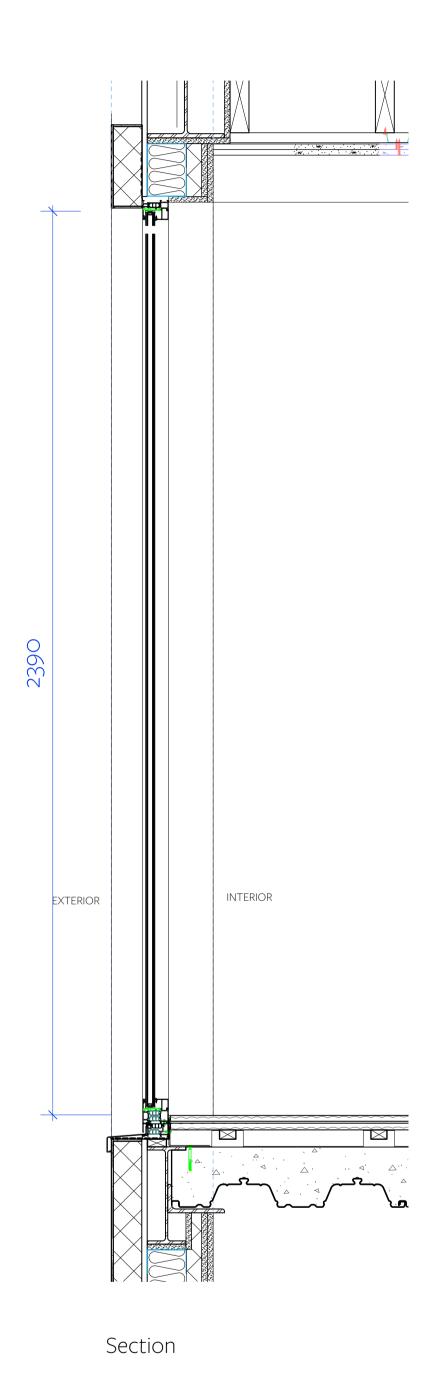

## Woo.o5a Fire Rated Window

Window Detail 1:10 @ A1, 1:20 @ A3

60 minute insulation and integrity fire rated
Fixed Double Glazing light - Standard Colour (RAL 7021)
Glazing: 25mm Polflam/12mm/argon6mm Low E TGH
Standard Masonary fixings, FR Silicon sealant and FR expanding foam
180mm PPC folded aluminium cill pressing