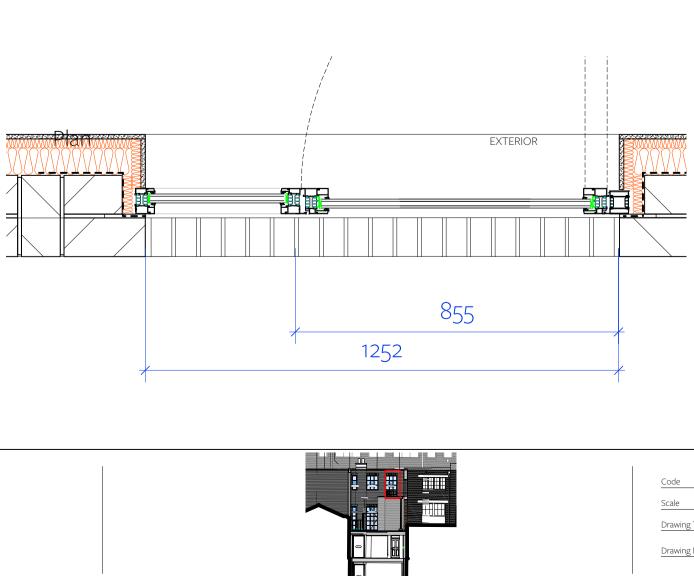

Elevation

INTERIOR

|                | 092 - dW08 - C2            |
|----------------|----------------------------|
| Drawing Number |                            |
|                | Proposed Window Details 08 |
| Drawing Title  |                            |
|                | 1:10 @ A1, 1:20 @ A3       |
| Scale          |                            |
|                | 092                        |
| Code           |                            |