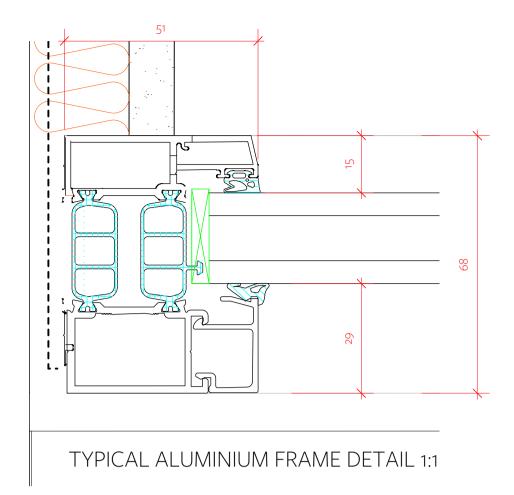

2340

TYPICAL ALUMINIUM BEAD DETAIL 1:1

Section

Description Issued for Information Construction issue updated to KRAUS comments Updated to KRAUS comments 
 I1
 19.06.2019

 C1
 31.07.2019

 C2
 09.10.2019
 -\_\_\_\_\_ \_\_\_\_\_ \_\_\_\_\_

New Crittal Style Window Aluminium profiles and plant on beads Colour RAL 7021