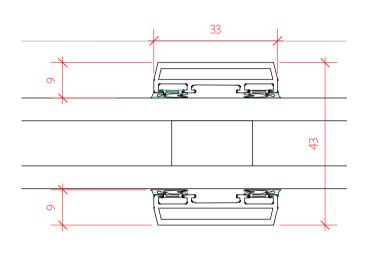

2340

TYPICAL ALUMINIUM BEAD DETAIL 1:1

Section

Description Issued for Information Construction issue updated to KRAUS comments Updated to KRAUS comments 
 I1
 19.06.2019

 C1
 31.07.2019

 C2
 09.10.2019
 -\_\_\_\_\_ \_\_\_\_\_ \_\_\_\_\_

New Crittal Style Window Aluminium profiles and plant on beads Colour RAL 7021