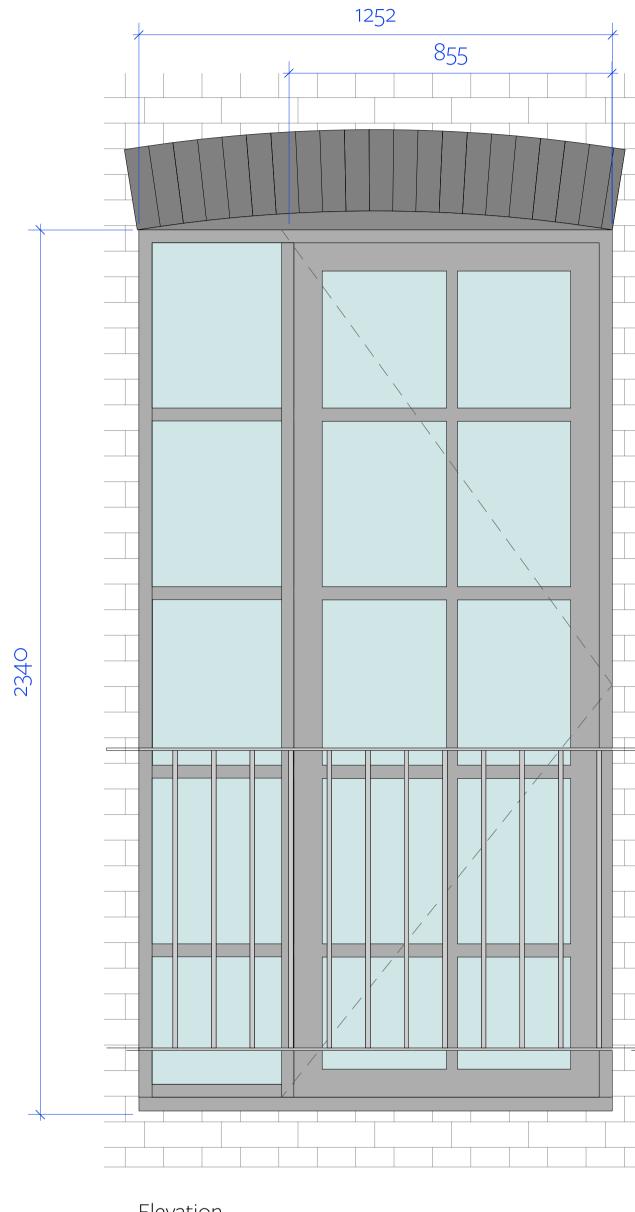

2340

TYPICAL ALUMINIUM BEAD DETAIL 1:1

Section

Description Issued for Information Construction issue updated to KRAUS comments Updated to KRAUS comments 
 I1
 19.06.2019

 C1
 31.07.2019

 C2
 09.10.2019
 -\_\_\_\_\_ \_\_\_\_\_ \_\_\_\_\_

New Crittal Style Window Aluminium profiles and plant on beads Colour RAL 7021

Elevation

INTERIOR

|                | 092 - dW08 - C2            |
|----------------|----------------------------|
| Drawing Number |                            |
|                | Proposed Window Details 08 |
| Drawing Title  |                            |
|                | 1:10 @ A1, 1:20 @ A3       |
| Scale          |                            |
|                | 092                        |
| Code           |                            |