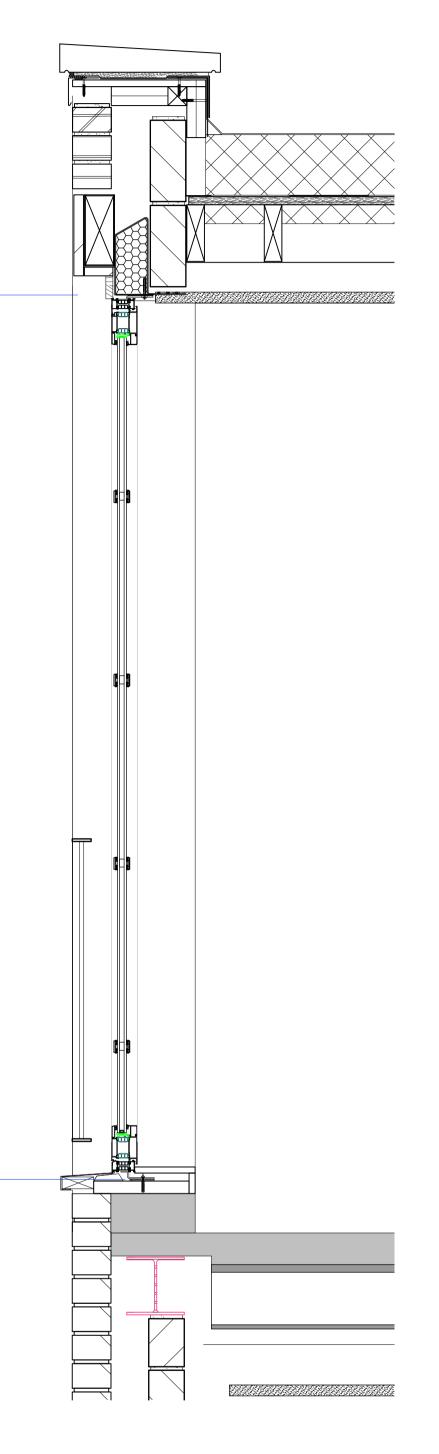

2340

TYPICAL ALUMINIUM BEAD DETAIL 1:1

Section

Description Issued for Information Construction issue updated to KRAUS comments Updated to KRAUS comments 
 I1
 19.06.2019

 C1
 31.07.2019

 C2
 09.10.2019
 -\_\_\_\_\_ \_\_\_\_\_ \_\_\_\_\_

New Crittal Style Window Aluminium profiles and plant on beads Colour RAL 7021