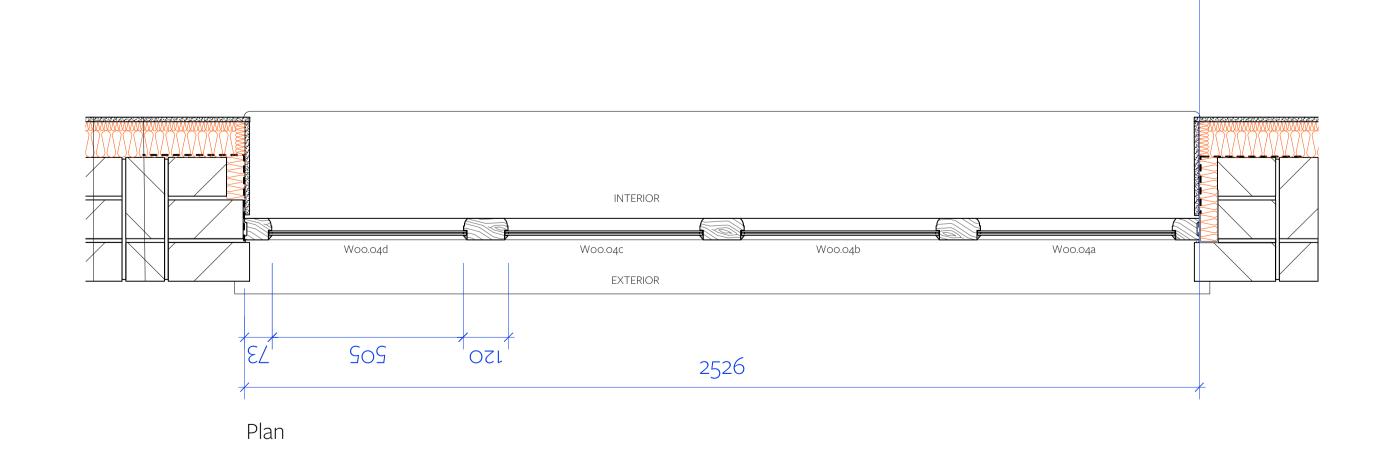

Woo.04 Wooden Window Section Detail 1:10 @ A1, 1:20 @ A3

New Timber Window to match finish and profile of existing window Colour Black RAL 9005 Internally White RAL 9010

TYPICAL FAN LIGHT DETAIL 1:1

STUKELEY ST