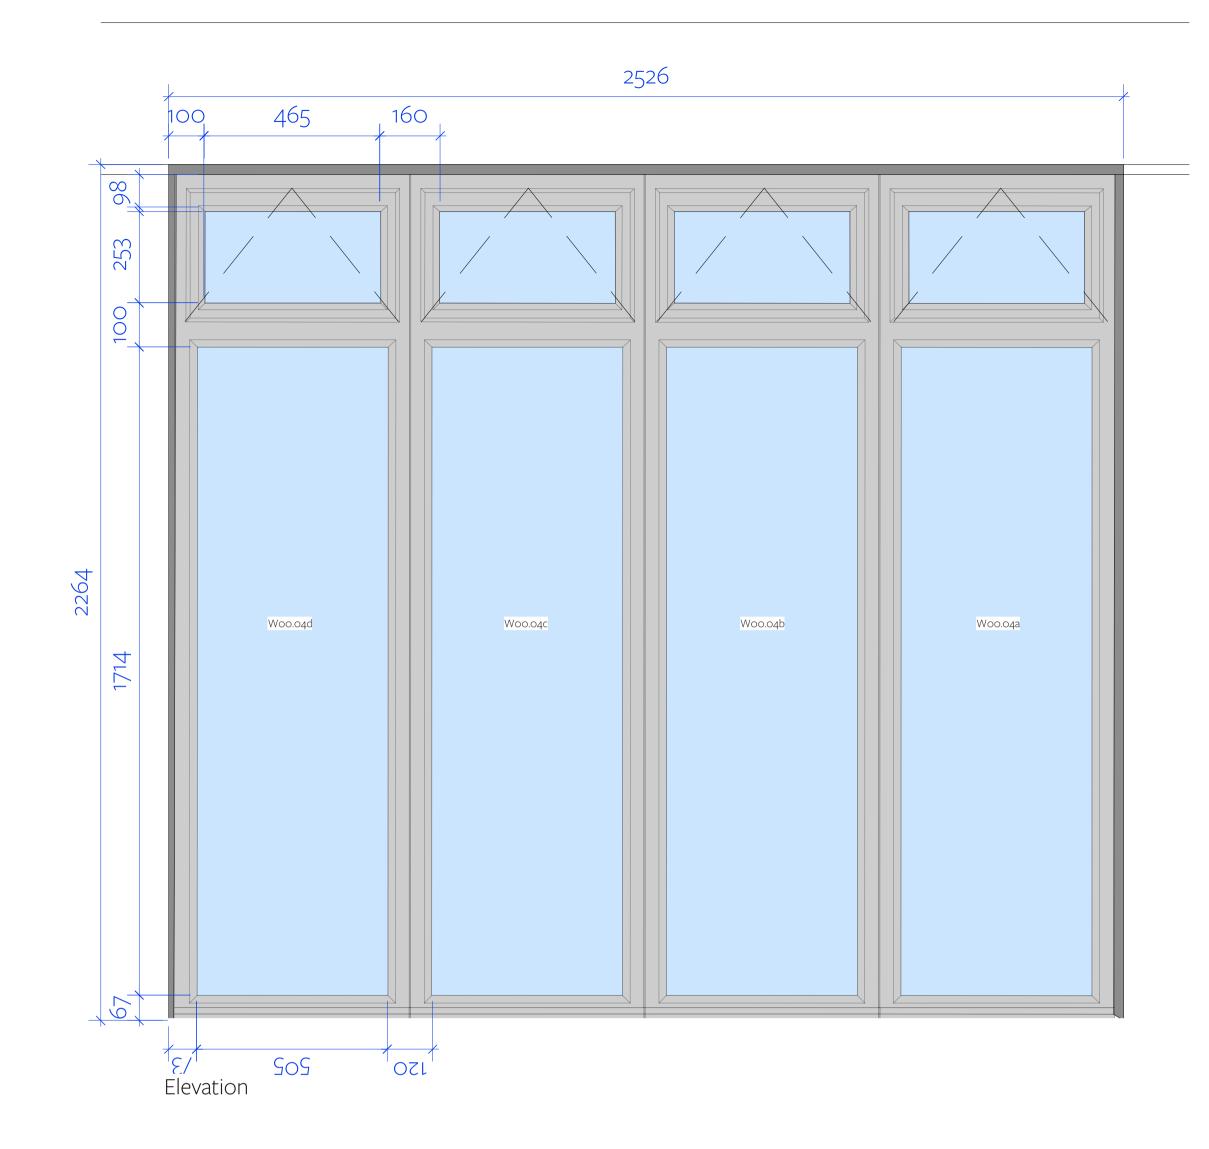

Woo.04 Wooden Window Section Detail 1:10 @ A1, 1:20 @ A3

New Timber Window to match finish and profile of existing window Colour Black RAL 9005 Internally White RAL 9010

TYPICAL FAN LIGHT DETAIL 1:1

STUKELEY ST