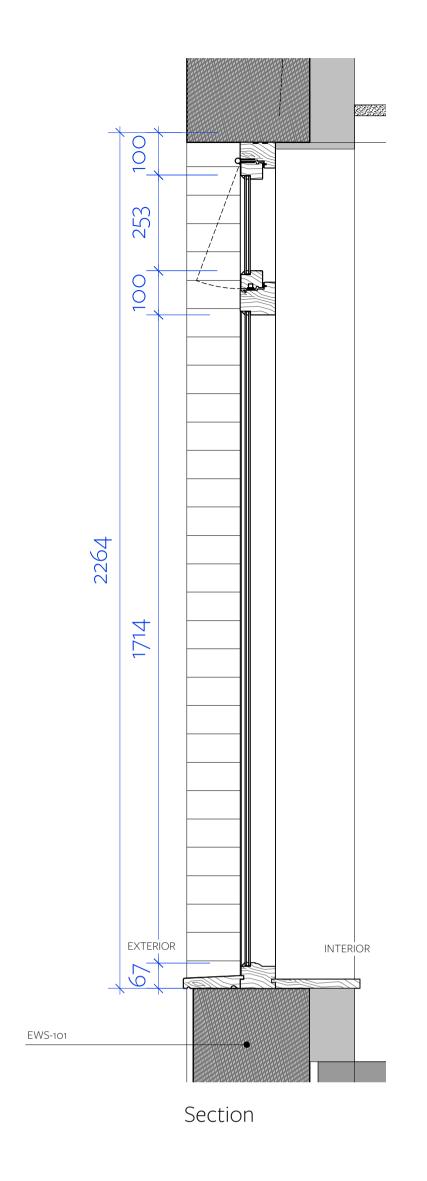

Woo.04 Wooden Window Section Detail 1:10 @ A1, 1:20 @ A3

New Timber Window to match finish and profile of existing window Colour Black RAL 9005 Internally White RAL 9010

TYPICAL FAN LIGHT DETAIL 1:1

STUKELEY ST