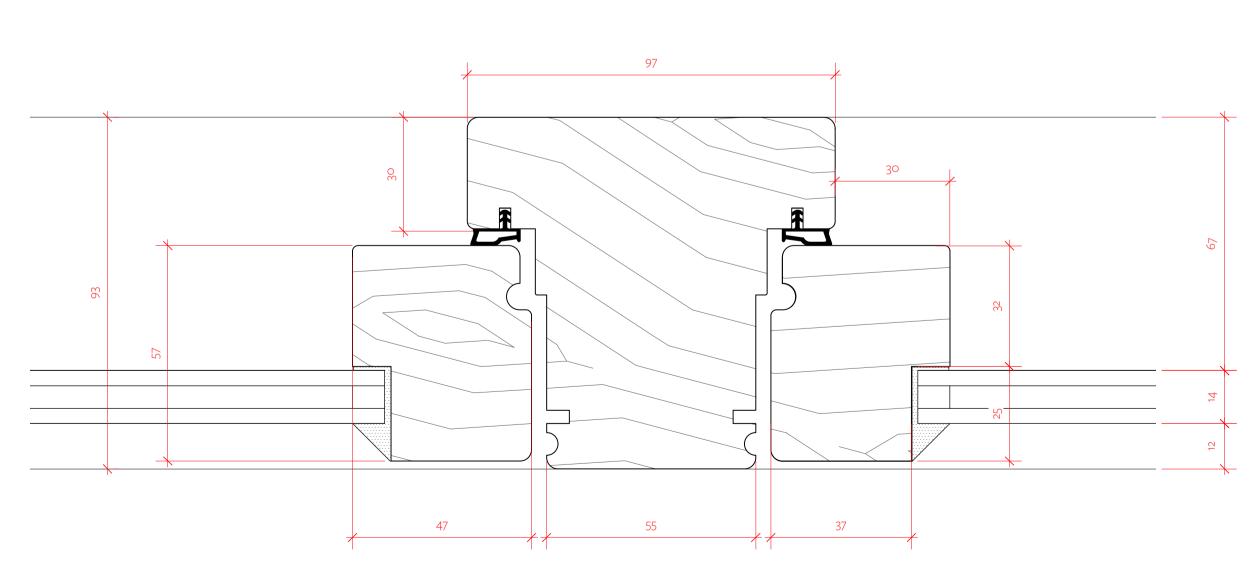

Woo.04 Wooden Window Section Detail 1:10 @ A1, 1:20 @ A3

New Timber Window to match finish and profile of existing window Colour Black RAL 9005 Internally White RAL 9010

TYPICAL FAN LIGHT DETAIL 1:1

STUKELEY ST