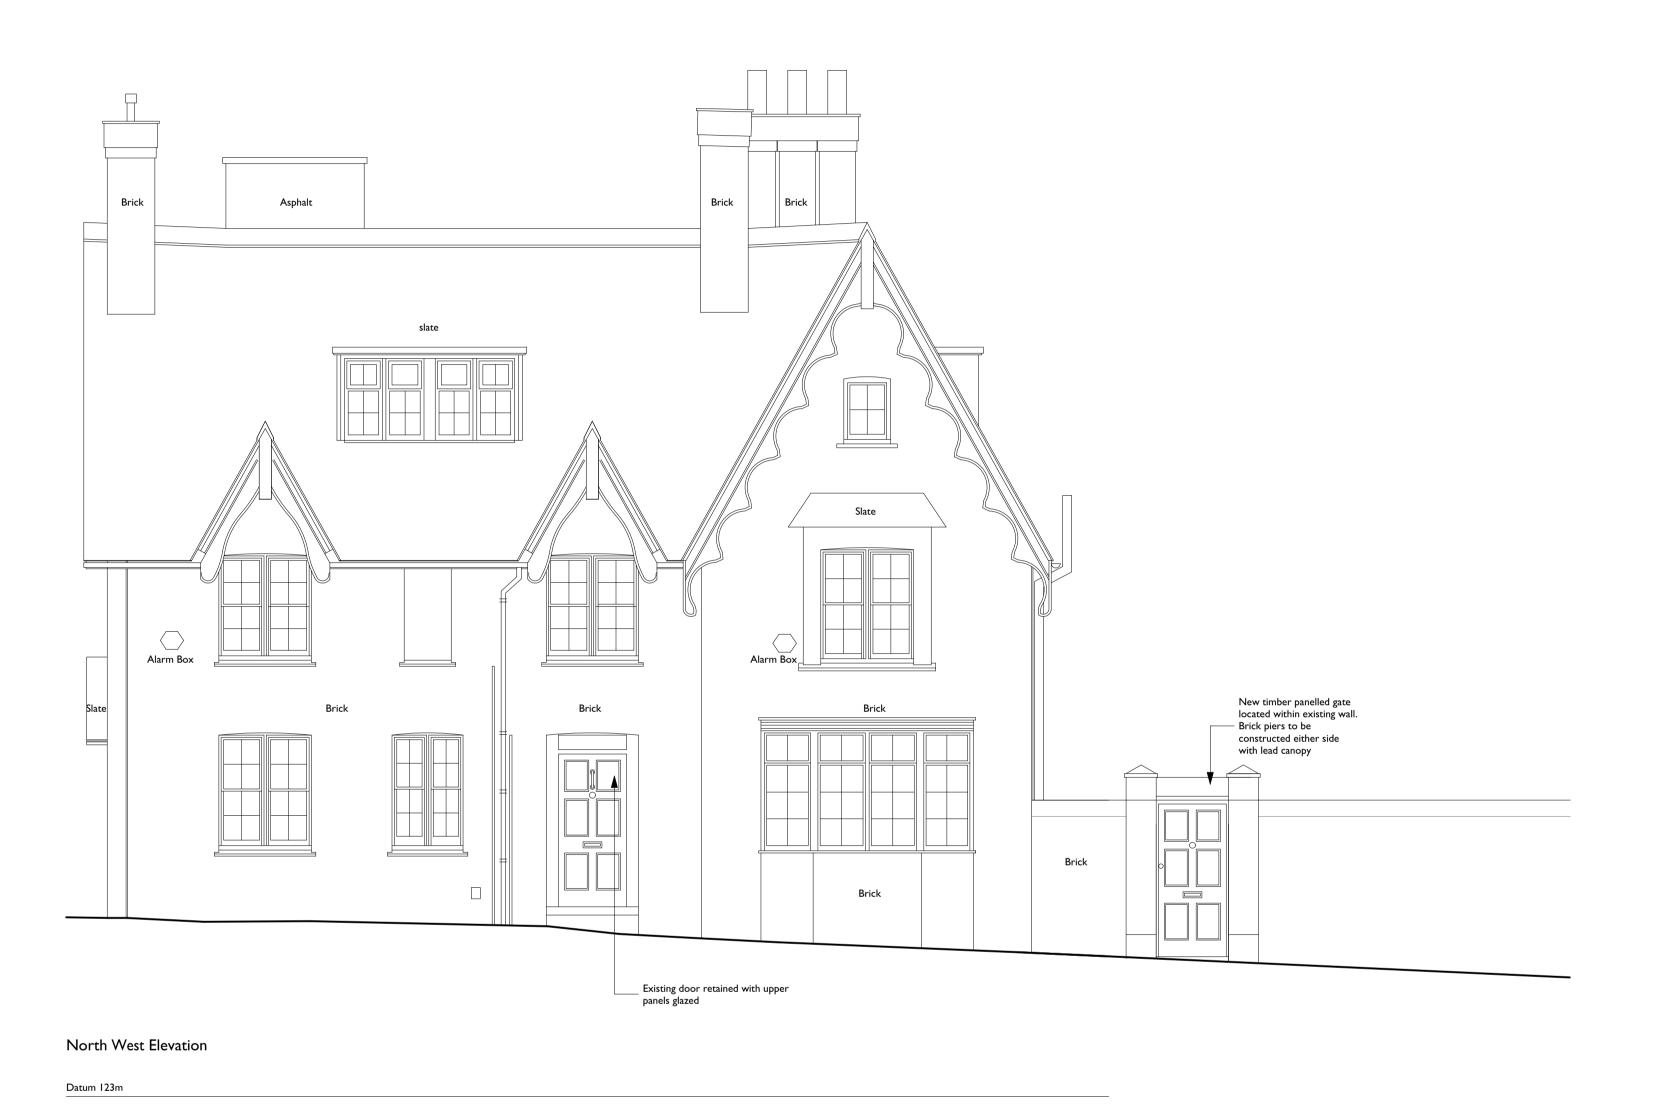

Some State

Stat

Removal of existing door and window and instatement in new

location as indicated

South West Elevation

Datum 123m

 0m
 1m
 2m
 3m
 4m
 5m
 6m

Alasdair & Kate Douglas
80 Highgate West Hill